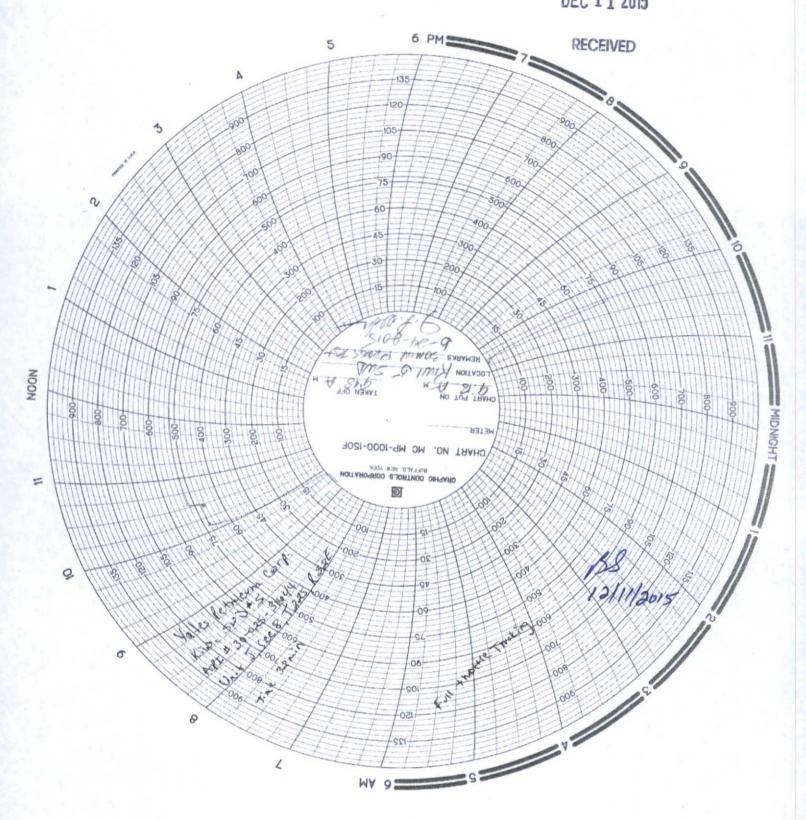

| Submit I Copy To Appropriate District BBS OCD State of New Mexico Office                                                                                                                                                                                                                    | Form C-103                                       |
|---------------------------------------------------------------------------------------------------------------------------------------------------------------------------------------------------------------------------------------------------------------------------------------------|--------------------------------------------------|
| District I – (575) 393-6161 Energy, Minerals and Natural Resources 1625 N. French Dr., Hobbs, NM 88240 District II – (575) 748-1283 DFC 1 1 2015                                                                                                                                            | Revised August 1, 2011 WELL API NO. 30-025-31644 |
| 811 S. First St., Artesia, NM 88210  District III – (505) 334-6178  1220 South St. Francis Dr.                                                                                                                                                                                              | 5. Indicate Type of Lease                        |
| 1000 Rio Brazos Rd., Aztec, NM 87410 <u>District IV</u> – (505) 476-3460  1220 S. St. Francis Dr., Santa Fe, NM  87505  Santa Fe, NM 87505                                                                                                                                                  | 6. State Oil & Gas Lease No. VB-134              |
| SUNDRY NOTICES AND REPORTS ON WELLS  (DO NOT USE THIS FORM FOR PROPOSALS TO DRILL OR TO DEEPEN OR PLUG BACK TO A DIFFERENT RESERVOIR. USE "APPLICATION FOR PERMIT" (FORM C-101) FOR SUCH                                                                                                    | 7. Lease Name or Unit Agreement Name             |
| PROPOSALS.)                                                                                                                                                                                                                                                                                 | Kiwi SWD<br>8. Well Number 5                     |
| Type of Well: Oil Well  Gas Well  Other SWD      Name of Operator                                                                                                                                                                                                                           | 9. OGRID Number 025575                           |
| Yates Petroleum Corporation                                                                                                                                                                                                                                                                 |                                                  |
| 3. Address of Operator                                                                                                                                                                                                                                                                      | 10. Pool name or Wildcat                         |
| 105 S. Fourth Street Artesia, NM 88210                                                                                                                                                                                                                                                      | SWD; Delaware                                    |
| 4. Well Location  Unit Letter J: 1980 feet from the S line and 1650 feet from the E line                                                                                                                                                                                                    |                                                  |
| Section 16 Township 22S Range 32E NMPM County Lea                                                                                                                                                                                                                                           |                                                  |
| 11. Elevation (Show whether DR, RKB, RT, GR, etc.,                                                                                                                                                                                                                                          |                                                  |
| <b>美国大学的大学</b>                                                                                                                                                                                                                                                                              |                                                  |
| 12. Check Appropriate Box to Indicate Nature of Notice, Report or Other Data                                                                                                                                                                                                                |                                                  |
| NOTICE OF INTENTION TO: SUBSEQUENT REPORT OF:                                                                                                                                                                                                                                               |                                                  |
| PERFORM REMEDIAL WORK ☐ PLUG AND ABANDON ☐ REMEDIAL WORK ☐ ALTERING CASING ☐                                                                                                                                                                                                                |                                                  |
| TEMPORARILY ABANDON                                                                                                                                                                                                                                                                         |                                                  |
| PULL OR ALTER CASING   MULTIPLE COMPL   CASING/CEMEN' DOWNHOLE COMMINGLE                                                                                                                                                                                                                    | T JOB                                            |
| OTHER: OTHER: MIT                                                                                                                                                                                                                                                                           |                                                  |
| 13. Describe proposed or completed operations. (Clearly state all pertinent details, and give pertinent dates, including estimated date of starting any proposed work). SEE RULE 19.15.7.14 NMAC. For Multiple Completions: Attach wellbore diagram of proposed completion or recompletion. |                                                  |
| MIT performed on 6/24/15, passed.                                                                                                                                                                                                                                                           |                                                  |
| Held 520 psi for 32 minutes.                                                                                                                                                                                                                                                                |                                                  |
| Witnessed by Bill Sonnamaker from OCD.                                                                                                                                                                                                                                                      |                                                  |
| Copy of chart is attached.                                                                                                                                                                                                                                                                  |                                                  |
|                                                                                                                                                                                                                                                                                             |                                                  |
|                                                                                                                                                                                                                                                                                             |                                                  |
|                                                                                                                                                                                                                                                                                             |                                                  |
|                                                                                                                                                                                                                                                                                             |                                                  |
|                                                                                                                                                                                                                                                                                             |                                                  |
|                                                                                                                                                                                                                                                                                             |                                                  |
| I hereby certify that the information above is true and complete to the best of my knowledg                                                                                                                                                                                                 | ge and belief.                                   |
| SIGNATURE Chair & Chales TITLE Production Analyst                                                                                                                                                                                                                                           | DATE 6/25/15                                     |
| Type or print name Miriam Morales E-mail address: mmorales@yatespetroleum.com PHONE: 575-748-4200  For State Use Only                                                                                                                                                                       |                                                  |
| APPROVED BY: Stephenamon TITLE Stephenamon DATE 12/11/2015 Conditions of Approval (if any):                                                                                                                                                                                                 |                                                  |