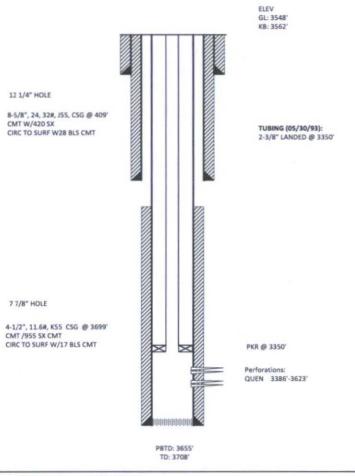

fr

WELL NAME: EUMONT GC 1-5 LOCATION: 660° FSL & 960° FEL, SEC 4 T20S R37E FORMATION: QUEN SPUD DATE: 05/14/93 IP

COUNTY/STATE: LEA, NM LEASE: EUMONT CURRENT STATUS: BEAM COMPL DATE: 05/30/93 API No: 30-025-31813