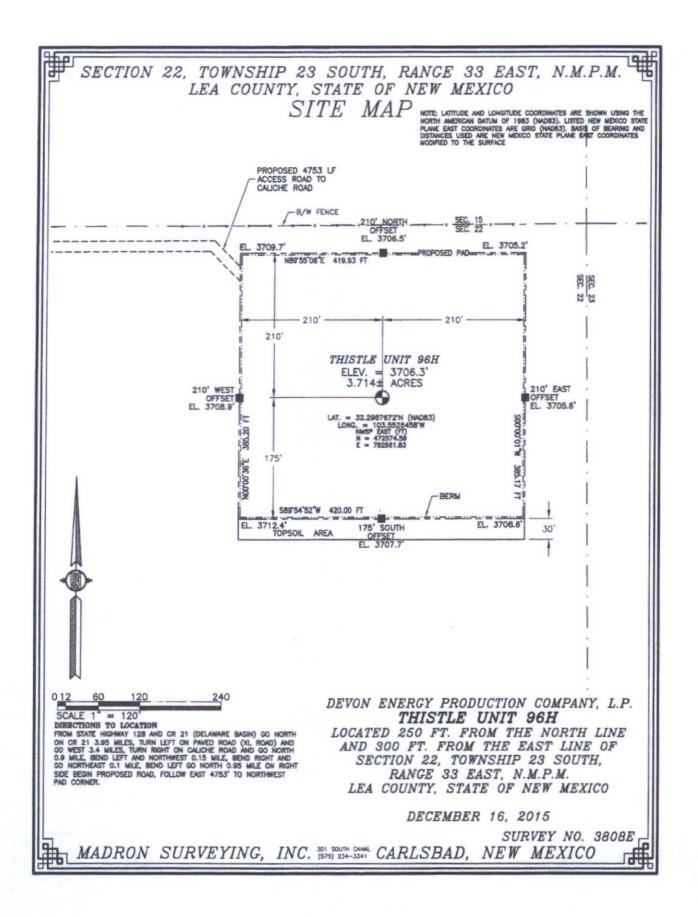

X AMENDED REPORT

| ' API Number<br>30-025-42784        |               |                                                                     | <sup>2</sup> Pool Code<br>59900 |            | ' Pool Name<br>TRIPLE X; BONE SPRING |                           |                   |                        |                                 |  |
|-------------------------------------|---------------|---------------------------------------------------------------------|---------------------------------|------------|--------------------------------------|---------------------------|-------------------|------------------------|---------------------------------|--|
| <sup>4</sup> Property Code<br>30884 |               | ' Property Name<br>THISTLE UNIT                                     |                                 |            |                                      |                           |                   | • •                    | <sup>6</sup> Well Number<br>96H |  |
| <sup>7</sup> OGRID No.<br>6137      |               | <sup>* Operator Name</sup><br>DEVON ENERGY PRODUCTION COMPANY, L.P. |                                 |            |                                      |                           |                   | ÷                      | * Elevation 3706.3              |  |
|                                     |               |                                                                     |                                 |            | <sup>10</sup> Surface                | Location                  |                   |                        |                                 |  |
| UL or lot no.<br>A                  | Section<br>22 | Township<br>23 S                                                    | Range<br>33 E                   | Lot Idn    | Feet from the 250                    | North/South line<br>NORTH | Feet from the 300 | East/West line<br>EAST | County<br>LEA                   |  |
|                                     |               |                                                                     | " Bo                            | ttom Hol   | e Location If                        | Different From            | m Surface         |                        |                                 |  |
| UL or lot no.<br>H                  | Section 27    | Township<br>23 S                                                    | Range<br>33 E                   | Lot Idn    | Feet from the 2590                   | North/South line<br>NORTH | Feet from the 350 | East/West line<br>EAST | County<br>LEA                   |  |
| Dedicated Acres<br>240              | " Joint o     | r Infill <sup>14</sup> C                                            | onsolidation                    | Code 'S Or | rder No.                             |                           |                   |                        |                                 |  |