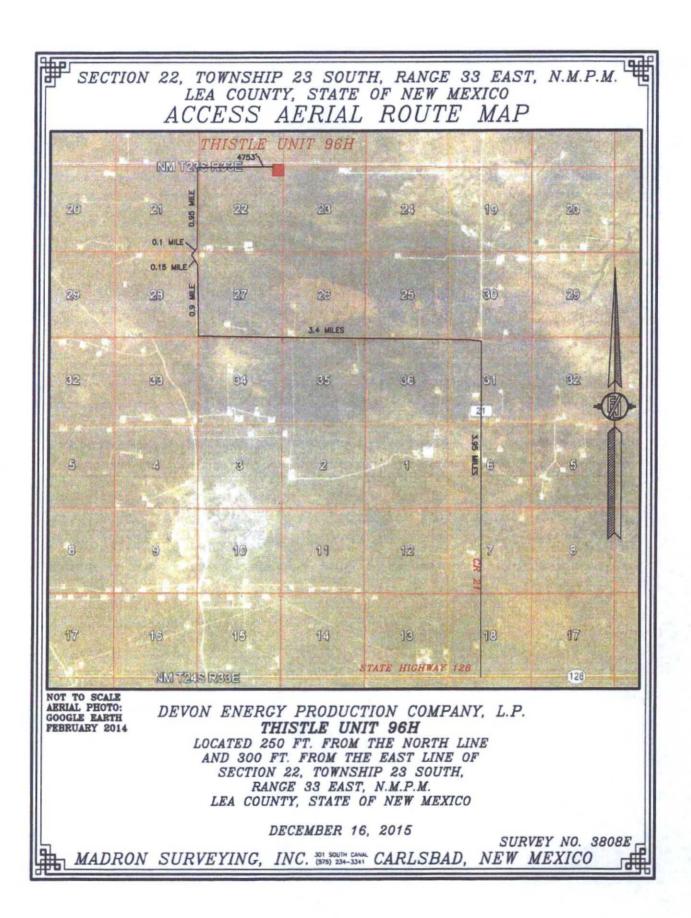

X AMENDED REPORT

| ' API Number<br>30-025-42784        |               |                                                                     | <sup>2</sup> Pool Code<br>59900 |            | ' Pool Name<br>TRIPLE X; BONE SPRING |                           |                   |                        |                                 |  |
|-------------------------------------|---------------|---------------------------------------------------------------------|---------------------------------|------------|--------------------------------------|---------------------------|-------------------|------------------------|---------------------------------|--|
| <sup>4</sup> Property Code<br>30884 |               | ' Property Name<br>THISTLE UNIT                                     |                                 |            |                                      |                           |                   | • •                    | <sup>6</sup> Well Number<br>96H |  |
| <sup>7</sup> OGRID No.<br>6137      |               | <sup>* Operator Name</sup><br>DEVON ENERGY PRODUCTION COMPANY, L.P. |                                 |            |                                      |                           |                   | ÷                      | * Elevation 3706.3              |  |
|                                     |               |                                                                     |                                 |            | <sup>10</sup> Surface                | Location                  |                   |                        |                                 |  |
| UL or lot no.<br>A                  | Section<br>22 | Township<br>23 S                                                    | Range<br>33 E                   | Lot Idn    | Feet from the 250                    | North/South line<br>NORTH | Feet from the 300 | East/West line<br>EAST | County<br>LEA                   |  |
|                                     |               |                                                                     | " Bo                            | ttom Hol   | e Location If                        | Different From            | m Surface         |                        |                                 |  |
| UL or lot no.<br>H                  | Section 27    | Township<br>23 S                                                    | Range<br>33 E                   | Lot Idn    | Feet from the 2590                   | North/South line<br>NORTH | Feet from the 350 | East/West line<br>EAST | County<br>LEA                   |  |
| Dedicated Acres<br>240              | " Joint o     | r Infill <sup>14</sup> C                                            | onsolidation                    | Code 'S Or | rder No.                             |                           |                   |                        |                                 |  |