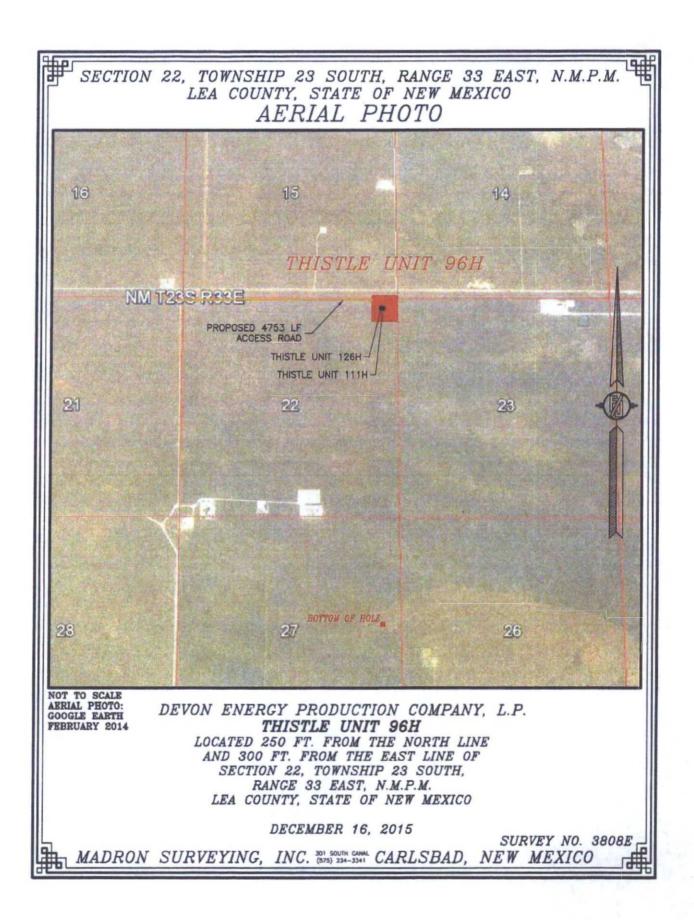

X AMENDED REPORT

| ' API Number<br>30-025-42784        |               |                                                                     | <sup>2</sup> Pool Code<br>59900 |            | ' Pool Name<br>TRIPLE X; BONE SPRING |                           |                   |                        |                                 |  |
|-------------------------------------|---------------|---------------------------------------------------------------------|---------------------------------|------------|--------------------------------------|---------------------------|-------------------|------------------------|---------------------------------|--|
| <sup>4</sup> Property Code<br>30884 |               | ' Property Name<br>THISTLE UNIT                                     |                                 |            |                                      |                           |                   | • •                    | <sup>6</sup> Well Number<br>96H |  |
| <sup>7</sup> OGRID No.<br>6137      |               | <sup>* Operator Name</sup><br>DEVON ENERGY PRODUCTION COMPANY, L.P. |                                 |            |                                      |                           |                   | ÷                      | * Elevation 3706.3              |  |
|                                     |               |                                                                     |                                 |            | <sup>10</sup> Surface                | Location                  |                   |                        |                                 |  |
| UL or lot no.<br>A                  | Section<br>22 | Township<br>23 S                                                    | Range<br>33 E                   | Lot Idn    | Feet from the 250                    | North/South line<br>NORTH | Feet from the 300 | East/West line<br>EAST | County<br>LEA                   |  |
|                                     |               |                                                                     | " Bo                            | ttom Hol   | e Location If                        | Different From            | m Surface         |                        |                                 |  |
| UL or lot no.<br>H                  | Section 27    | Township<br>23 S                                                    | Range<br>33 E                   | Lot Idn    | Feet from the 2590                   | North/South line<br>NORTH | Feet from the 350 | East/West line<br>EAST | County<br>LEA                   |  |
| Dedicated Acres<br>240              | " Joint o     | r Infill <sup>14</sup> C                                            | onsolidation                    | Code 'S Or | rder No.                             |                           |                   |                        |                                 |  |