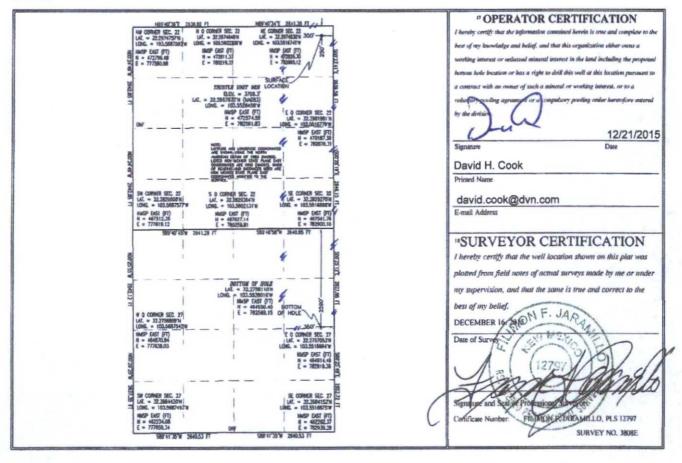

X AMENDED REPORT

| ' API Number<br>30-025-42784        |               |                                                                     | <sup>2</sup> Pool Code<br>59900 |            | ' Pool Name<br>TRIPLE X; BONE SPRING |                           |                   |                        |                                 |  |
|-------------------------------------|---------------|---------------------------------------------------------------------|---------------------------------|------------|--------------------------------------|---------------------------|-------------------|------------------------|---------------------------------|--|
| <sup>4</sup> Property Code<br>30884 |               | ' Property Name<br>THISTLE UNIT                                     |                                 |            |                                      |                           |                   | • •                    | <sup>6</sup> Well Number<br>96H |  |
| <sup>7</sup> OGRID No.<br>6137      |               | <sup>* Operator Name</sup><br>DEVON ENERGY PRODUCTION COMPANY, L.P. |                                 |            |                                      |                           |                   | ÷                      | * Elevation 3706.3              |  |
|                                     |               |                                                                     |                                 |            | <sup>10</sup> Surface                | Location                  |                   |                        |                                 |  |
| UL or lot no.<br>A                  | Section<br>22 | Township<br>23 S                                                    | Range<br>33 E                   | Lot Idn    | Feet from the 250                    | North/South line<br>NORTH | Feet from the 300 | East/West line<br>EAST | County<br>LEA                   |  |
|                                     |               |                                                                     | " Bo                            | ttom Hol   | e Location If                        | Different From            | m Surface         |                        |                                 |  |
| UL or lot no.<br>H                  | Section 27    | Township<br>23 S                                                    | Range<br>33 E                   | Lot Idn    | Feet from the 2590                   | North/South line<br>NORTH | Feet from the 350 | East/West line<br>EAST | County<br>LEA                   |  |
| Dedicated Acres<br>240              | " Joint o     | r Infill <sup>14</sup> C                                            | onsolidation                    | Code 'S Or | rder No.                             |                           |                   |                        |                                 |  |