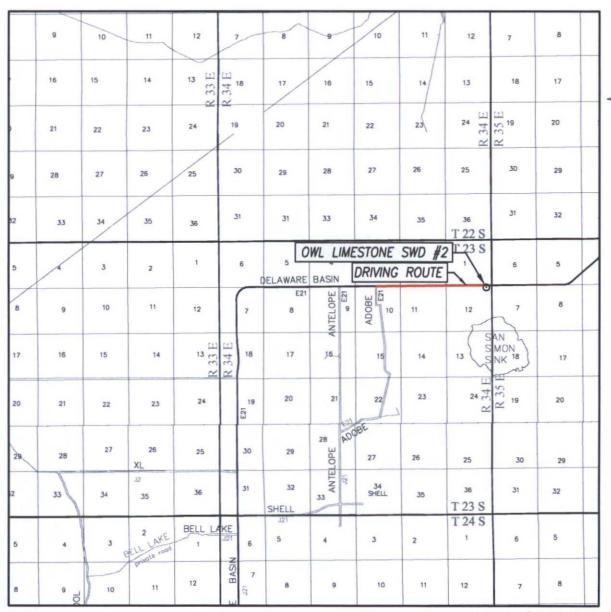

#### WELL LOCATION AND ACREAGE DEDICATION PLAT

Property Name

**OWL** LIMESTONE SWD

Pool Code

96101

Out CIAD Operation 110

| 308339                                                                                                           |               | OWIS                                                                                                                                                 | OILFIELD WATER LOGISTICS |               |                      |                                      |                                                                                                                                                                                                |                                                                                                                                                                                                                                                                                                                                               | 3364'                                                                                                                                                                                                           |  |  |
|------------------------------------------------------------------------------------------------------------------|---------------|------------------------------------------------------------------------------------------------------------------------------------------------------|--------------------------|---------------|----------------------|--------------------------------------|------------------------------------------------------------------------------------------------------------------------------------------------------------------------------------------------|-----------------------------------------------------------------------------------------------------------------------------------------------------------------------------------------------------------------------------------------------------------------------------------------------------------------------------------------------|-----------------------------------------------------------------------------------------------------------------------------------------------------------------------------------------------------------------|--|--|
|                                                                                                                  |               |                                                                                                                                                      |                          |               | Surface Locat        | ion                                  |                                                                                                                                                                                                |                                                                                                                                                                                                                                                                                                                                               |                                                                                                                                                                                                                 |  |  |
| UL or lot No.                                                                                                    | Section<br>12 | Townsi<br>23-5                                                                                                                                       |                          |               |                      | Feet from the North/South line NORTH | Feet from the 626                                                                                                                                                                              | East/West line EAST                                                                                                                                                                                                                                                                                                                           | County                                                                                                                                                                                                          |  |  |
|                                                                                                                  |               |                                                                                                                                                      |                          | Bottom Ho     | le Location If Diffe | erent From Surface                   |                                                                                                                                                                                                |                                                                                                                                                                                                                                                                                                                                               |                                                                                                                                                                                                                 |  |  |
| UL or lot No.                                                                                                    | Section       | Towns                                                                                                                                                | hip Range                | Lot Idn       | Feet from the        | North/South line                     | Feet from the                                                                                                                                                                                  | East/West line                                                                                                                                                                                                                                                                                                                                | County                                                                                                                                                                                                          |  |  |
| Dedicated Acres                                                                                                  | Joint o       | or Infill                                                                                                                                            | Consolidation C          | Code Or       | der No.              |                                      |                                                                                                                                                                                                |                                                                                                                                                                                                                                                                                                                                               |                                                                                                                                                                                                                 |  |  |
| GEODETIC COORDINATES NAD 27 NME SURFACE LOCATION Y=483373.6 N X=782982.3 E LAT.=32.325584* N LONG.=103.417236* W |               | GRED TO THIS COMPLETION UNTIL  GEODETIC COORDINATES  NAD 83 NME SURFACE LOCATION  Y=483433.6 N  X=824166.3 E  LAT.=32.325709' N  LONG.=103.417712' W |                          | NTIL ALL INTI | ERESTS HAVE BEEN (   | CONSOLIDATED OR A P                  | OPER I hereby cer complete to that this org unleased mi proposed be well at thi of such m pooling a heretofore  Signatur  Ben S Printed I  ben E-mail A  SUR I hereby or was plotted me or und | ATOR CERTIFICATION that the information be the best of my knowledge annization either owns a womenal interest in the land in thom hole location or has a location pursuant to a conineral or working interest, greenment or a compulsory presented or a compulsory presented or a compulsory presented by the division.  Stone Name  Scooling | CATION erein is true and and belief, and riching interest or reluding the a right to drill this ntract with an ow or to a voluntary pooling order  10/07/201  Date  ICATION a shown on this pil surveys made by |  |  |
|                                                                                                                  |               |                                                                                                                                                      |                          | <br>          | <br> <br> <br>       |                                      | Date of S<br>Signature                                                                                                                                                                         | & Seal of Professiona                                                                                                                                                                                                                                                                                                                         | 9/29/20<br>Eidson 12                                                                                                                                                                                            |  |  |
|                                                                                                                  |               | 1                                                                                                                                                    |                          |               |                      |                                      | ACK                                                                                                                                                                                            | 7070777                                                                                                                                                                                                                                                                                                                                       | J. Eidson 3                                                                                                                                                                                                     |  |  |