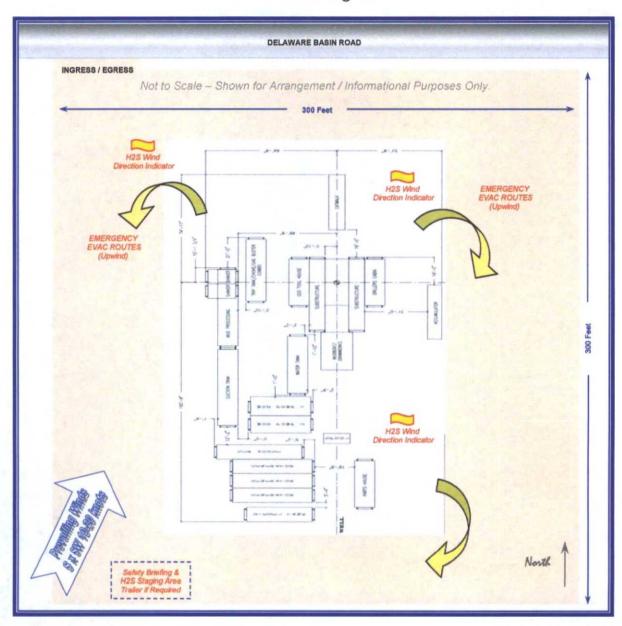

### Limestone SWD No.2 – Site Layout w/ H2S & Safety Items Precision Rig 81

- 1. MIRU Drilling and drilling support contractors / equipment.
- 2. Set up H2S wind direction indicators; brief all personnel on Emergency Evacuation Routes.
- 3. All contractors conduct safety meeting prior to current task.
- 4. If H2S levels >20ppm detected, implement H2S Plan accordingly. (e.g., cease operations, shut in well, employ H2S safety trailer & personnel safety devices, install flare line, etc. refer to plan.)
- 5. All equipment inspected daily. Repair / replace as required.
- 6. Mud logger monitoring returns; cuttings & waste hauled to specified facility. CRI LEA COUNTY
- 7. Spills contained & cleaned up immediately. Repair or otherwise correct the situation within 48 hours before resuming operations. Notify OCD within 24 hours. Remediation started ASAP if required. Operator shall comply with 19.15.29 NMAC and 19.15.30 NMAC, as appropriate.
- 8. Sundry forms filed as needed casing, cement, etc. operations continue to completion