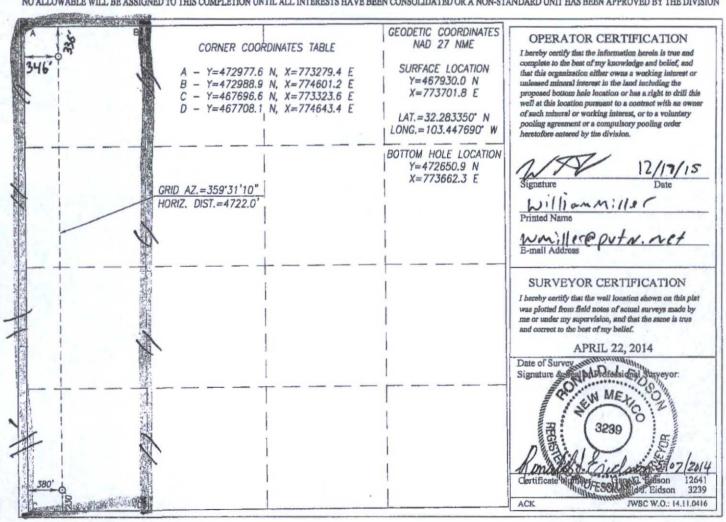

## WELL LOCATION AND ACREAGE DEDICATION PLAT

| API Number<br>30.025-4/84/ |          |                                 | Pool Code                        |             |                   | Pool Name          |               |                |                    |  |
|----------------------------|----------|---------------------------------|----------------------------------|-------------|-------------------|--------------------|---------------|----------------|--------------------|--|
|                            |          |                                 | 2200 2209 Antelope Ridge/ Bone S |             |                   |                    |               | ne Sprine      | WEST               |  |
| Property Code              |          | Try Try Again                   |                                  |             |                   |                    |               | W              | Well Number        |  |
| OGRID No.<br>280240        |          | REGENERATION ENERGY CORPORATION |                                  |             |                   |                    |               |                | Elevation<br>3416' |  |
|                            |          |                                 |                                  |             | Surface Locat     | ion                |               |                |                    |  |
| UL or lot No.              | Section  | Township                        | Range                            | Lot Idn     | Feet from the     | North/South line   | Feet from the | East/West line | County             |  |
| M                          | 23       | 23-S                            | 34-E                             |             | 230               | SOUTH              | 380           | WEST           | LEA                |  |
|                            |          |                                 |                                  | Bottom Hole | Location If Diffe | erent From Surface |               |                |                    |  |
| JL or lot No.              | Section  | Township                        | Range                            | Lot Idn     | Feet from the     | North/South line   | Feet from the | East/West line | County             |  |
| D                          | 23       | 23-S                            | 34-E                             |             | 336               | NORTH              | 346           | WEST           | LEA                |  |
| Dedicated Acres            | Joint or | r Infill Co                     | onsolidation C                   | ode Orde    | r No.             |                    |               |                |                    |  |

NO ALLOWABLE WILL BE ASSIGNED TO THIS COMPLETION UNTIL ALL INTERESTS HAVE BEEN CONSOLIDATED OR A NON-STANDARD UNIT HAS BEEN APPROVED BY THE DIVISION