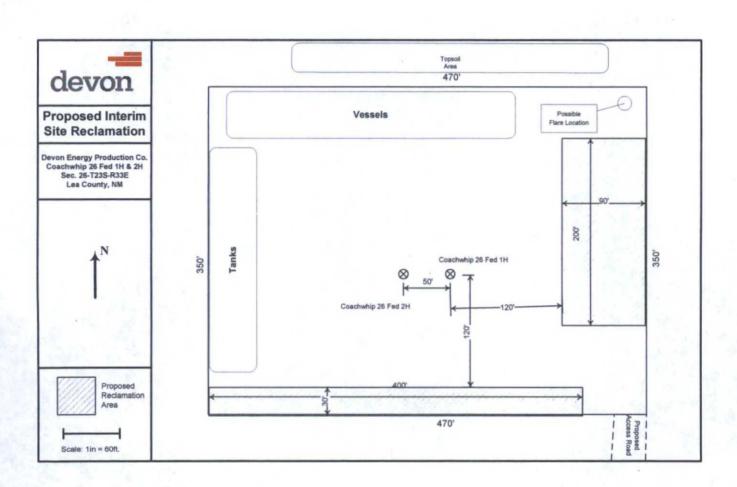

Devon Energy Respectfully requests to move the Tanks and Vessels from the South & West side of the pad to the West and North side. Attached is the new Interim Reclamation Diagram showing the proposed location of Tanks and Vessels. In turn the East and South sides of the pad will be