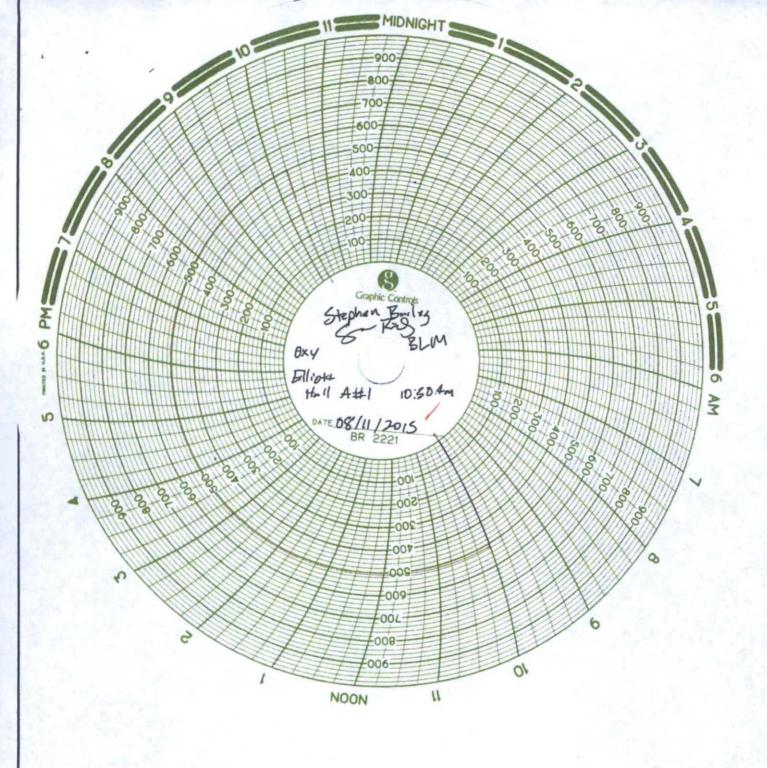

8/10/15 RIH & TAG CMT @ 10641', CIRC HOLE W/ PKR FLUID, POOH W/ TBG. ND BOP, NUWH. NOTIFY BLM/NMOCD OF PRESSURE TEST

8/11/15 PRESSURE TEST CSG TO 500#, HELD GOOD FOR 30 min. WITNESSED BY STEPHEN BAILEY-BLM, TOOK ORIGINAL CHART, RDPU.