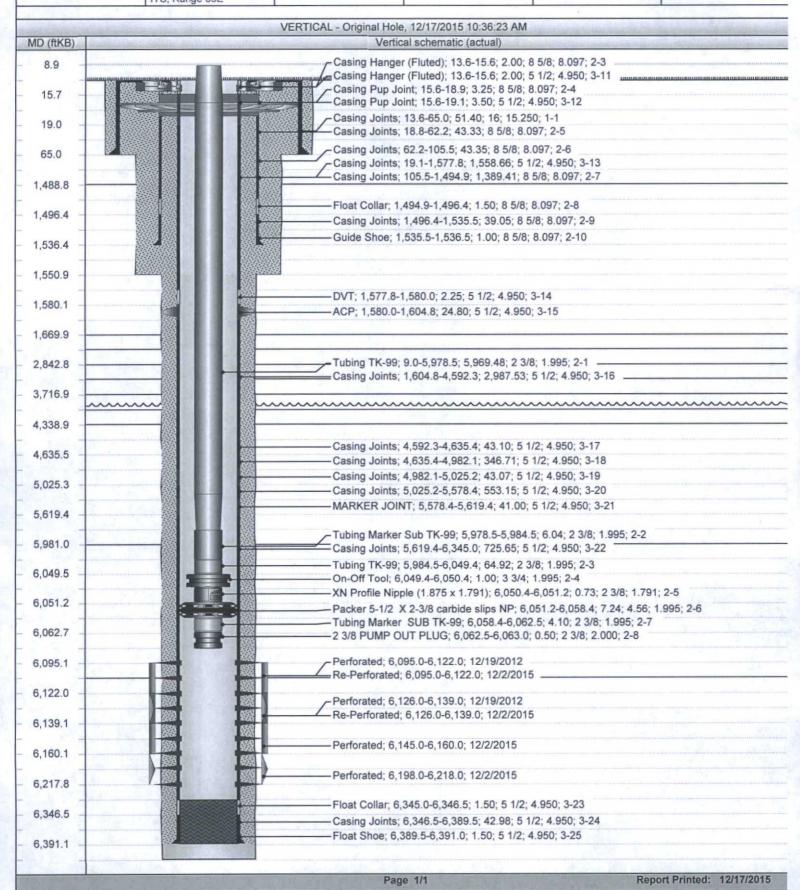

| Submit 1 Copy To Appropriate District<br>Office                                                                                                                                                                  | State of New Mexico                                                                                                | Form C-103<br>Revised August 1, 2011                                          |
|------------------------------------------------------------------------------------------------------------------------------------------------------------------------------------------------------------------|--------------------------------------------------------------------------------------------------------------------|-------------------------------------------------------------------------------|
| <u>District I</u> – (575) 393-6161<br>1625 N. French Dr., Hobbs, NM 88240                                                                                                                                        | Energy, Minerals and Natural Resources                                                                             | WELL API NO.                                                                  |
| District II - (575) 748-1283                                                                                                                                                                                     | OIL CONSERVATION DIVISION                                                                                          | 30-025-40739                                                                  |
| 811 S. First St., Artesia, NM 88210<br>District III – (505) 334-6178                                                                                                                                             | 1220 South St. Francis Dr.                                                                                         | 5. Indicate Type of Lease                                                     |
| 1000 Rio Brazos Rd., Aztec, NM 87410                                                                                                                                                                             | Santa Fe, NM 87505                                                                                                 | STATE X FEE  6. State Oil & Gas Lease No.                                     |
| <u>District IV</u> – (505) 476-3460<br>1220 S. St. Francis Dr., Santa Fe, NM<br>87505                                                                                                                            | Sana 1 e, 1111 07303                                                                                               | o. State Off & Gas Lease No.                                                  |
| SUNDRY NOTIC<br>(DO NOT USE THIS FORM FOR PROPOSA<br>DIFFERENT RESERVOIR. USE "APPLICA"                                                                                                                          | CES AND REPORTS ON WELLS<br>ALS TO DRILL OR TO DEEPEN OR PLUG BACK TO A<br>ATION FOR PERMIT" (FORM C-101) FOR SUCH | 7. Lease Name or Unit Agreement Name<br>Vacuum Glorieta East Unit<br>Tract 19 |
| PROPOSALS.)  1. Type of Well: Oil Well                                                                                                                                                                           | Gas Well Other Joe HOBBS OC                                                                                        | 8. Well Number 033                                                            |
| Name of Operator ConocoPhillips                                                                                                                                                                                  | s Company                                                                                                          | 9. OGRID Number 217817                                                        |
| 3. Address of Operator P. O. Box 51                                                                                                                                                                              | DEC 2 1 20                                                                                                         | 10. Pool name or Wildcat                                                      |
| Midland, TX                                                                                                                                                                                                      | 79710                                                                                                              | Vacuum; Glorieta                                                              |
| 4. Well Location                                                                                                                                                                                                 | RECEIVED                                                                                                           |                                                                               |
| Unit Letter M : 9                                                                                                                                                                                                | feet from the South line and 7.                                                                                    | 33 feet from the West line                                                    |
| Section 32                                                                                                                                                                                                       | Township 17S Range 35E                                                                                             | NMPM County Lea                                                               |
|                                                                                                                                                                                                                  | 11. Elevation (Show whether DR, RKB, RT, GR, e                                                                     | tc.)                                                                          |
|                                                                                                                                                                                                                  | 3972' GL                                                                                                           |                                                                               |
| 12. Check A                                                                                                                                                                                                      | ppropriate Box to Indicate Nature of Notic                                                                         | e, Report or Other Data                                                       |
|                                                                                                                                                                                                                  |                                                                                                                    |                                                                               |
| NOTICE OF INT<br>PERFORM REMEDIAL WORK □                                                                                                                                                                         | FENTION TO: SU<br>PLUG AND ABANDON ☐ REMEDIAL WO                                                                   | BSEQUENT REPORT OF:  ORK ALTERING CASING                                      |
| TEMPORARILY ABANDON                                                                                                                                                                                              |                                                                                                                    | PRILLING OPNS. P AND A                                                        |
| PULL OR ALTER CASING                                                                                                                                                                                             | MULTIPLE COMPL CASING/CEME                                                                                         | NT JOB                                                                        |
| DOWNHOLE COMMINGLE                                                                                                                                                                                               |                                                                                                                    |                                                                               |
| OTHER:                                                                                                                                                                                                           | OTHER: add pa                                                                                                      | ay 🗵                                                                          |
|                                                                                                                                                                                                                  | eted operations. (Clearly state all pertinent details,                                                             |                                                                               |
|                                                                                                                                                                                                                  | k). SEE RULE 19.15.7.14 NMAC. For Multiple C                                                                       | Completions: Attach wellbore diagram of                                       |
| proposed completion or reco                                                                                                                                                                                      |                                                                                                                    |                                                                               |
| 12/2/15 RIH & perf @ 6198-6218',                                                                                                                                                                                 | , 6145-6160', 6126-6139', 6109-6122', 6108-6095'.                                                                  | & flush w/50 bble EW CO and airs well                                         |
| 12/3/15 acidize w/7700 gasl 15% Ferchex SC acid f/6095-6218', & 14,750# rock salt & flush w/50 bbls FW. CO and circ well. 12/7/15 RIH w/187 jts 2 3/8", 4.7#, J-55 tbg & set @ 6063' & pkr @ 6058'. NDBOP & NUWH |                                                                                                                    |                                                                               |
| 12/8/15 conduct & chart MIT to 550#/34 mins - test good. chart attached.                                                                                                                                         |                                                                                                                    |                                                                               |
| attached is a current wellbore schen                                                                                                                                                                             | natic.                                                                                                             |                                                                               |
|                                                                                                                                                                                                                  |                                                                                                                    |                                                                               |
|                                                                                                                                                                                                                  |                                                                                                                    |                                                                               |
|                                                                                                                                                                                                                  |                                                                                                                    |                                                                               |
|                                                                                                                                                                                                                  |                                                                                                                    |                                                                               |
|                                                                                                                                                                                                                  |                                                                                                                    |                                                                               |
|                                                                                                                                                                                                                  |                                                                                                                    |                                                                               |
| Sand Date:                                                                                                                                                                                                       | Pia Palaga Data                                                                                                    |                                                                               |
| Spud Date:                                                                                                                                                                                                       | Rig Release Date:                                                                                                  |                                                                               |
|                                                                                                                                                                                                                  |                                                                                                                    |                                                                               |
| I hereby certify that the information al                                                                                                                                                                         | bove is true and complete to the best of my knowle                                                                 | dge and belief.                                                               |
| 71                                                                                                                                                                                                               |                                                                                                                    | age and belief.                                                               |
|                                                                                                                                                                                                                  | A OF THE PARTY OF THE                                                                                              | . DATE 10/15/2015                                                             |
| SIGNATURE MONEY                                                                                                                                                                                                  | TITLE Staff Regulatory Techni                                                                                      | cian DATE 12/17/2015                                                          |
| Type or print name Rhonda Rogers                                                                                                                                                                                 | E-mail address: rogerrs@conor                                                                                      | cophillips.com PHONE: (432)688-9174                                           |
| For State Use Only                                                                                                                                                                                               |                                                                                                                    |                                                                               |
| APPROVED BY: Siel Jo                                                                                                                                                                                             | mamake TITLE - Steff Man                                                                                           | age DATE 12/23/15-                                                            |
| Conditions of Approval (if any):                                                                                                                                                                                 | TITLE THE PLANT                                                                                                    | DAIL 1-700/10                                                                 |