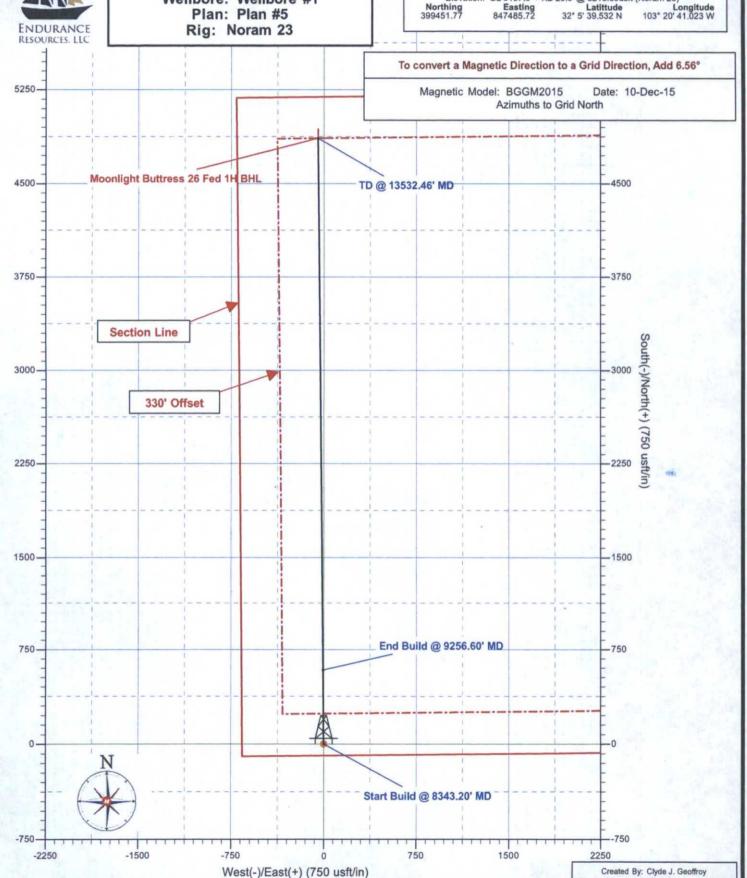

## SURFACE LOCATION

New Mexico Eastern Zone US State Plane 1983

Elevation: GL 3187.6' + KB 29.0' @ 3216.60usft (Noram 23) 32° 5' 39.532 N 103° 20' 41.023 W Latittude **Easting** 847485.72 Northing 399451.77

# WELLBORE TARGET DETAILS (MAP CO-ORDINATES AND LAT/LONG)

| Longitude<br>103° 20' 41.041 W           |  |
|------------------------------------------|--|
| Latitude<br>32° 6' 27.633 N              |  |
| <b>Easting</b> 847439.60                 |  |
| Northing<br>404312.59                    |  |
| <b>+E/-W</b><br>-46.12                   |  |
| +N/-S<br>4860.83                         |  |
| <b>TVD</b> 8816.00                       |  |
| Name<br>Moonlight Buttress 26 Fed 1H BHL |  |

#### SURFACE LOCATION

US State Plane 1983

New Mexico Eastern Zone Elevation: GL 3187.6' + KB 29.0' @ 3216.60usft (Noram 23)

Easting 847485.72 Latittude 32° 5' 39.532 N Longitude 103° 20' 41.023 W

Lea County, NM (NAD 83) Moonlight Buttress Moonlight Buttress 26 Fed 1H