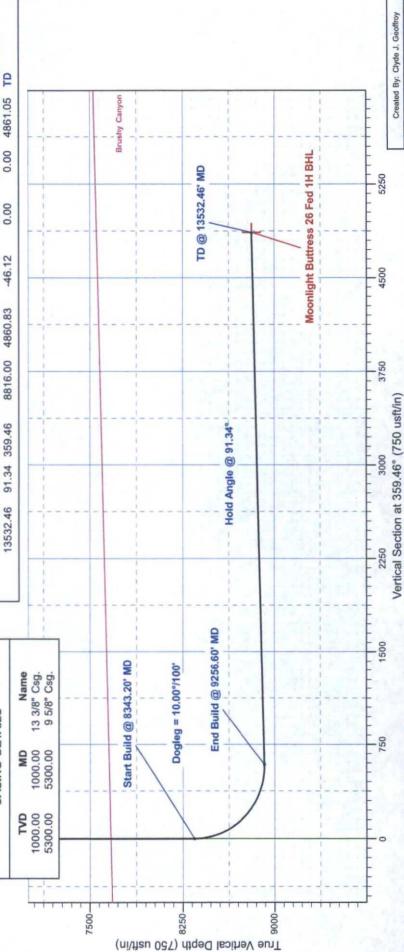

**Sperry Drilling Services** 

Well: Moonlight Buttress 26 Fed 1H Wellbore: Wellbore #1 Project: Lea County, NM (NAD 83) Site: Moonlight Buttress

Rig: Noram 23 Plan: Plan #5

Annotation Start Build **End Build** 0.00 0.00 586.36 4861.05 VSect 0.00 0.00 359.46 0.00 0.00 0.00 10.00 0.00 SECTION DETAILS 0.00 0.00 -5.56 -46.12 +N/-S 0.00 0.00 586.33 4860.83 7VD 0.00 8343.20 8916.00 8816.00 Azi 0.00 0.00 359.46 359.46 0.00 0.00 91.34 8343.20 9256.60 00.00 To convert a Magnetic Direction to a Grid Direction, Add 6.56° Date: 10-Dec-15 CASING DETAILS Magnetic Model: BGGM2015 Da Azimuths to Grid North