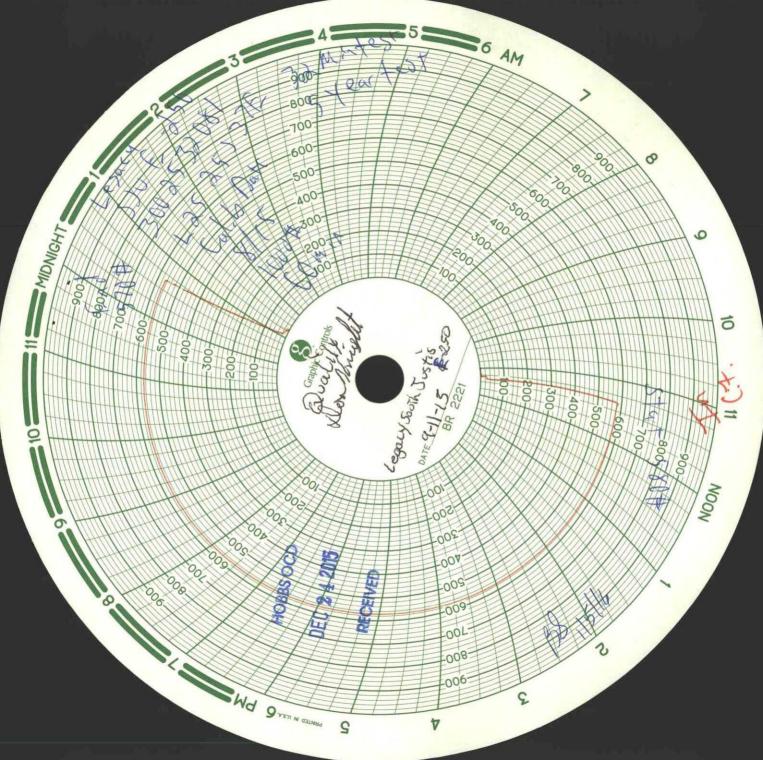

rue and complete to the be               | ate:  PLIANCE COORDIN                      | ATTACHED.  and belief.  DATE 12/21/2015                                          | 88          |
| of starting any proposed w proposed completion or recompletion | RE CASING TO 580#, HELD FOR above is true and complete to the beautiful E-mail address.         | ate:  PLIANCE COORDINGS: _lpina@legacylp.c | and belief.  NATOR DATE 12/21/2015  OM PHONE: _432-689-5200                      | 88          |
| of starting any proposed w proposed completion or recompletion | RE CASING TO 580#, HELD FOR above is true and complete to the beautiful E-mail address.         | ate:  PLIANCE COORDIN                      | and belief.  NATOR DATE 12/21/2015  OM PHONE: _432-689-5200                      | 88          |