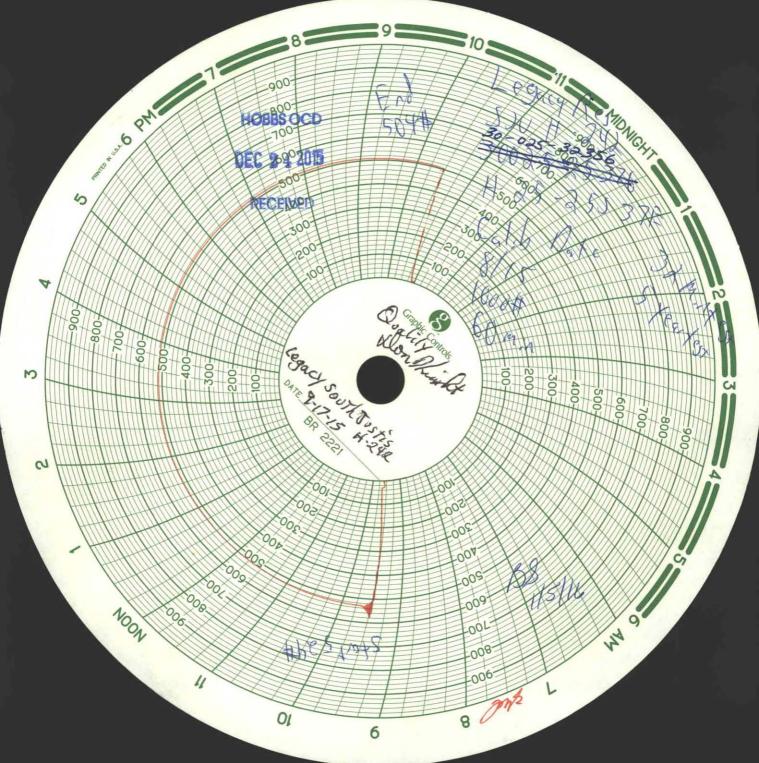

|                                                                                                                                                                                                                                                                                                                                                                                                                                                                                                                                                                                                                                                                                                                                                                                                                                                                                                                                                                                                                                                                                                                                                                                                                                                                                                                                                                                                                                                                                                                                                                                                                                                                                                                                                                                                                                                                                                                                                                                                                                                                                                                                | State of New Me                                                                  |                                                                                                           |                                                                                                                                                      | m C-103          |
|--------------------------------------------------------------------------------------------------------------------------------------------------------------------------------------------------------------------------------------------------------------------------------------------------------------------------------------------------------------------------------------------------------------------------------------------------------------------------------------------------------------------------------------------------------------------------------------------------------------------------------------------------------------------------------------------------------------------------------------------------------------------------------------------------------------------------------------------------------------------------------------------------------------------------------------------------------------------------------------------------------------------------------------------------------------------------------------------------------------------------------------------------------------------------------------------------------------------------------------------------------------------------------------------------------------------------------------------------------------------------------------------------------------------------------------------------------------------------------------------------------------------------------------------------------------------------------------------------------------------------------------------------------------------------------------------------------------------------------------------------------------------------------------------------------------------------------------------------------------------------------------------------------------------------------------------------------------------------------------------------------------------------------------------------------------------------------------------------------------------------------|----------------------------------------------------------------------------------|-----------------------------------------------------------------------------------------------------------|------------------------------------------------------------------------------------------------------------------------------------------------------|------------------|
| Office<br><u>District I</u> – (575) 393-6161                                                                                                                                                                                                                                                                                                                                                                                                                                                                                                                                                                                                                                                                                                                                                                                                                                                                                                                                                                                                                                                                                                                                                                                                                                                                                                                                                                                                                                                                                                                                                                                                                                                                                                                                                                                                                                                                                                                                                                                                                                                                                   | Energy, Minerals and Natu                                                        | ıral Resources                                                                                            |                                                                                                                                                      | ıly 18, 2013     |
| 1625 N. French Dr., Hobbs, NM 88240<br>District II – (575) 748-1283                                                                                                                                                                                                                                                                                                                                                                                                                                                                                                                                                                                                                                                                                                                                                                                                                                                                                                                                                                                                                                                                                                                                                                                                                                                                                                                                                                                                                                                                                                                                                                                                                                                                                                                                                                                                                                                                                                                                                                                                                                                            |                                                                                  | 1 1                                                                                                       | WELL API NO.<br>30-025-32356                                                                                                                         | 1                |
| 811 S. First St., Artesia, NM 88210                                                                                                                                                                                                                                                                                                                                                                                                                                                                                                                                                                                                                                                                                                                                                                                                                                                                                                                                                                                                                                                                                                                                                                                                                                                                                                                                                                                                                                                                                                                                                                                                                                                                                                                                                                                                                                                                                                                                                                                                                                                                                            | OIL CONSERVATION                                                                 | LICADO A                                                                                                  | Indicate Type of Lease                                                                                                                               |                  |
| District III - (505) 334-6178                                                                                                                                                                                                                                                                                                                                                                                                                                                                                                                                                                                                                                                                                                                                                                                                                                                                                                                                                                                                                                                                                                                                                                                                                                                                                                                                                                                                                                                                                                                                                                                                                                                                                                                                                                                                                                                                                                                                                                                                                                                                                                  | 1220 South St. Fran                                                              | ncis Dr.                                                                                                  | STATE S FEE                                                                                                                                          | FED              |
| 1000 Rio Brazos Rd., Aztec, NM 87410<br>District IV – (505) 476-3460                                                                                                                                                                                                                                                                                                                                                                                                                                                                                                                                                                                                                                                                                                                                                                                                                                                                                                                                                                                                                                                                                                                                                                                                                                                                                                                                                                                                                                                                                                                                                                                                                                                                                                                                                                                                                                                                                                                                                                                                                                                           | Santa Fe, NM 8                                                                   |                                                                                                           | 6. State Oil & Gas Lease No.                                                                                                                         |                  |
| 1220 S. St. Francis Dr., Santa Fe, NM                                                                                                                                                                                                                                                                                                                                                                                                                                                                                                                                                                                                                                                                                                                                                                                                                                                                                                                                                                                                                                                                                                                                                                                                                                                                                                                                                                                                                                                                                                                                                                                                                                                                                                                                                                                                                                                                                                                                                                                                                                                                                          |                                                                                  | DEC 24                                                                                                    | 2015                                                                                                                                                 |                  |
| 87505<br>SUNDRY NOTIC                                                                                                                                                                                                                                                                                                                                                                                                                                                                                                                                                                                                                                                                                                                                                                                                                                                                                                                                                                                                                                                                                                                                                                                                                                                                                                                                                                                                                                                                                                                                                                                                                                                                                                                                                                                                                                                                                                                                                                                                                                                                                                          | ES AND REPORTS ON WELLS                                                          | S                                                                                                         | 7. Lease Name or Unit Agreemen                                                                                                                       | nt Name          |
| (DO NOT USE THIS FORM FOR PROPOSA                                                                                                                                                                                                                                                                                                                                                                                                                                                                                                                                                                                                                                                                                                                                                                                                                                                                                                                                                                                                                                                                                                                                                                                                                                                                                                                                                                                                                                                                                                                                                                                                                                                                                                                                                                                                                                                                                                                                                                                                                                                                                              | ALS TO DRILL OR TO DEEPEN OR PL                                                  | UG BACK TOPECEIVE                                                                                         | D                                                                                                                                                    | V                |
| DIFFERENT RESERVOIR. USE "APPLICATION PROPOSALS.)                                                                                                                                                                                                                                                                                                                                                                                                                                                                                                                                                                                                                                                                                                                                                                                                                                                                                                                                                                                                                                                                                                                                                                                                                                                                                                                                                                                                                                                                                                                                                                                                                                                                                                                                                                                                                                                                                                                                                                                                                                                                              | ATION FOR PERMIT" (FORM C-101) F                                                 | OR SUCH                                                                                                   | SOUTH JUSTIS UNIT "H"                                                                                                                                |                  |
| 1. Type of Well: Oil Well Gas Well Other INJECTION                                                                                                                                                                                                                                                                                                                                                                                                                                                                                                                                                                                                                                                                                                                                                                                                                                                                                                                                                                                                                                                                                                                                                                                                                                                                                                                                                                                                                                                                                                                                                                                                                                                                                                                                                                                                                                                                                                                                                                                                                                                                             |                                                                                  | 1                                                                                                         | 8. Well Number 242                                                                                                                                   |                  |
| 2. Name of Operator                                                                                                                                                                                                                                                                                                                                                                                                                                                                                                                                                                                                                                                                                                                                                                                                                                                                                                                                                                                                                                                                                                                                                                                                                                                                                                                                                                                                                                                                                                                                                                                                                                                                                                                                                                                                                                                                                                                                                                                                                                                                                                            |                                                                                  | - /                                                                                                       | 9. OGRID Number                                                                                                                                      |                  |
| LEGACY RESERVES OPERATING LP ✓                                                                                                                                                                                                                                                                                                                                                                                                                                                                                                                                                                                                                                                                                                                                                                                                                                                                                                                                                                                                                                                                                                                                                                                                                                                                                                                                                                                                                                                                                                                                                                                                                                                                                                                                                                                                                                                                                                                                                                                                                                                                                                 |                                                                                  | 1/                                                                                                        | 240974                                                                                                                                               |                  |
| 3. Address of Operator                                                                                                                                                                                                                                                                                                                                                                                                                                                                                                                                                                                                                                                                                                                                                                                                                                                                                                                                                                                                                                                                                                                                                                                                                                                                                                                                                                                                                                                                                                                                                                                                                                                                                                                                                                                                                                                                                                                                                                                                                                                                                                         |                                                                                  | •                                                                                                         | 10. Pool name or Wildcat                                                                                                                             |                  |
| PO BOX 10848, MIDLAND, TX 79702                                                                                                                                                                                                                                                                                                                                                                                                                                                                                                                                                                                                                                                                                                                                                                                                                                                                                                                                                                                                                                                                                                                                                                                                                                                                                                                                                                                                                                                                                                                                                                                                                                                                                                                                                                                                                                                                                                                                                                                                                                                                                                |                                                                                  |                                                                                                           | JUSTIS BLBRY-TUBB-DKRD                                                                                                                               |                  |
| 4. Well Location                                                                                                                                                                                                                                                                                                                                                                                                                                                                                                                                                                                                                                                                                                                                                                                                                                                                                                                                                                                                                                                                                                                                                                                                                                                                                                                                                                                                                                                                                                                                                                                                                                                                                                                                                                                                                                                                                                                                                                                                                                                                                                               |                                                                                  |                                                                                                           |                                                                                                                                                      |                  |
| Unit Letter H :                                                                                                                                                                                                                                                                                                                                                                                                                                                                                                                                                                                                                                                                                                                                                                                                                                                                                                                                                                                                                                                                                                                                                                                                                                                                                                                                                                                                                                                                                                                                                                                                                                                                                                                                                                                                                                                                                                                                                                                                                                                                                                                | 2380 feet from the NOR                                                           | TH line and 1                                                                                             | 50 feet from the <u>EAST</u>                                                                                                                         | line V           |
| Section 25                                                                                                                                                                                                                                                                                                                                                                                                                                                                                                                                                                                                                                                                                                                                                                                                                                                                                                                                                                                                                                                                                                                                                                                                                                                                                                                                                                                                                                                                                                                                                                                                                                                                                                                                                                                                                                                                                                                                                                                                                                                                                                                     | Township 25S                                                                     | Range 37E                                                                                                 | NMPM County                                                                                                                                          | LEA              |
| 1200年121年 高州区区市市                                                                                                                                                                                                                                                                                                                                                                                                                                                                                                                                                                                                                                                                                                                                                                                                                                                                                                                                                                                                                                                                                                                                                                                                                                                                                                                                                                                                                                                                                                                                                                                                                                                                                                                                                                                                                                                                                                                                                                                                                                                                                                               | 11. Elevation (Show whether DR                                                   | R, RKB, RT, GR, etc.)                                                                                     |                                                                                                                                                      | MITTER           |
| 国际区域是全国大学。41年的公司                                                                                                                                                                                                                                                                                                                                                                                                                                                                                                                                                                                                                                                                                                                                                                                                                                                                                                                                                                                                                                                                                                                                                                                                                                                                                                                                                                                                                                                                                                                                                                                                                                                                                                                                                                                                                                                                                                                                                                                                                                                                                                               | - 1081,800                                                                       |                                                                                                           |                                                                                                                                                      |                  |
|                                                                                                                                                                                                                                                                                                                                                                                                                                                                                                                                                                                                                                                                                                                                                                                                                                                                                                                                                                                                                                                                                                                                                                                                                                                                                                                                                                                                                                                                                                                                                                                                                                                                                                                                                                                                                                                                                                                                                                                                                                                                                                                                |                                                                                  |                                                                                                           |                                                                                                                                                      |                  |
| 12. Check A                                                                                                                                                                                                                                                                                                                                                                                                                                                                                                                                                                                                                                                                                                                                                                                                                                                                                                                                                                                                                                                                                                                                                                                                                                                                                                                                                                                                                                                                                                                                                                                                                                                                                                                                                                                                                                                                                                                                                                                                                                                                                                                    | ppropriate Box to Indicate N                                                     | Vature of Notice, I                                                                                       | Report or Other Data                                                                                                                                 |                  |
| NOTICE OF INT                                                                                                                                                                                                                                                                                                                                                                                                                                                                                                                                                                                                                                                                                                                                                                                                                                                                                                                                                                                                                                                                                                                                                                                                                                                                                                                                                                                                                                                                                                                                                                                                                                                                                                                                                                                                                                                                                                                                                                                                                                                                                                                  | ENTION TO:                                                                       | CLIDS                                                                                                     | SECUENT DEPORT OF                                                                                                                                    |                  |
|                                                                                                                                                                                                                                                                                                                                                                                                                                                                                                                                                                                                                                                                                                                                                                                                                                                                                                                                                                                                                                                                                                                                                                                                                                                                                                                                                                                                                                                                                                                                                                                                                                                                                                                                                                                                                                                                                                                                                                                                                                                                                                                                |                                                                                  |                                                                                                           | SEQUENT REPORT OF:                                                                                                                                   | CINIC [          |
| PERFORM REMEDIAL WORK                                                                                                                                                                                                                                                                                                                                                                                                                                                                                                                                                                                                                                                                                                                                                                                                                                                                                                                                                                                                                                                                                                                                                                                                                                                                                                                                                                                                                                                                                                                                                                                                                                                                                                                                                                                                                                                                                                                                                                                                                                                                                                          | PLUG AND ABANDON CHANGE PLANS                                                    | REMEDIAL WORK                                                                                             |                                                                                                                                                      | SING             |
| TEMPORARILY ABANDON DULL OR ALTER CASING                                                                                                                                                                                                                                                                                                                                                                                                                                                                                                                                                                                                                                                                                                                                                                                                                                                                                                                                                                                                                                                                                                                                                                                                                                                                                                                                                                                                                                                                                                                                                                                                                                                                                                                                                                                                                                                                                                                                                                                                                                                                                       | CHANGE PLANS                                                                     | CASING/CEMENT                                                                                             |                                                                                                                                                      |                  |
|                                                                                                                                                                                                                                                                                                                                                                                                                                                                                                                                                                                                                                                                                                                                                                                                                                                                                                                                                                                                                                                                                                                                                                                                                                                                                                                                                                                                                                                                                                                                                                                                                                                                                                                                                                                                                                                                                                                                                                                                                                                                                                                                | MOLTIPLE COMPL                                                                   | CASING/CEMENT                                                                                             | JOB []                                                                                                                                               |                  |
| DOWNHOLE COMMINGLE CLOSED-LOOP SYSTEM                                                                                                                                                                                                                                                                                                                                                                                                                                                                                                                                                                                                                                                                                                                                                                                                                                                                                                                                                                                                                                                                                                                                                                                                                                                                                                                                                                                                                                                                                                                                                                                                                                                                                                                                                                                                                                                                                                                                                                                                                                                                                          |                                                                                  |                                                                                                           |                                                                                                                                                      |                  |
|                                                                                                                                                                                                                                                                                                                                                                                                                                                                                                                                                                                                                                                                                                                                                                                                                                                                                                                                                                                                                                                                                                                                                                                                                                                                                                                                                                                                                                                                                                                                                                                                                                                                                                                                                                                                                                                                                                                                                                                                                                                                                                                                |                                                                                  |                                                                                                           |                                                                                                                                                      |                  |
|                                                                                                                                                                                                                                                                                                                                                                                                                                                                                                                                                                                                                                                                                                                                                                                                                                                                                                                                                                                                                                                                                                                                                                                                                                                                                                                                                                                                                                                                                                                                                                                                                                                                                                                                                                                                                                                                                                                                                                                                                                                                                                                                |                                                                                  | OTHER 5 YEAR                                                                                              | MIT TEST-UIC PURPOSES                                                                                                                                |                  |
| OTHER:                                                                                                                                                                                                                                                                                                                                                                                                                                                                                                                                                                                                                                                                                                                                                                                                                                                                                                                                                                                                                                                                                                                                                                                                                                                                                                                                                                                                                                                                                                                                                                                                                                                                                                                                                                                                                                                                                                                                                                                                                                                                                                                         | eted operations. (Clearly state all                                              |                                                                                                           | MIT TEST-UIC PURPOSES give pertinent dates, including est                                                                                            | imated date      |
| OTHER:  13. Describe proposed or comple                                                                                                                                                                                                                                                                                                                                                                                                                                                                                                                                                                                                                                                                                                                                                                                                                                                                                                                                                                                                                                                                                                                                                                                                                                                                                                                                                                                                                                                                                                                                                                                                                                                                                                                                                                                                                                                                                                                                                                                                                                                                                        |                                                                                  | pertinent details, and                                                                                    | MIT TEST-UIC PURPOSES<br>give pertinent dates, including est<br>apletions: Attach wellbore diagran                                                   | imated date      |
| OTHER:  13. Describe proposed or comple                                                                                                                                                                                                                                                                                                                                                                                                                                                                                                                                                                                                                                                                                                                                                                                                                                                                                                                                                                                                                                                                                                                                                                                                                                                                                                                                                                                                                                                                                                                                                                                                                                                                                                                                                                                                                                                                                                                                                                                                                                                                                        | k). SEE RULE 19.15.7.14 NMA                                                      | pertinent details, and                                                                                    | give pertinent dates, including est                                                                                                                  | imated date      |
| OTHER:  13. Describe proposed or comple of starting any proposed wor                                                                                                                                                                                                                                                                                                                                                                                                                                                                                                                                                                                                                                                                                                                                                                                                                                                                                                                                                                                                                                                                                                                                                                                                                                                                                                                                                                                                                                                                                                                                                                                                                                                                                                                                                                                                                                                                                                                                                                                                                                                           | k). SEE RULE 19.15.7.14 NMA                                                      | pertinent details, and                                                                                    | give pertinent dates, including est                                                                                                                  | imated date      |
| OTHER:  13. Describe proposed or comple of starting any proposed wor                                                                                                                                                                                                                                                                                                                                                                                                                                                                                                                                                                                                                                                                                                                                                                                                                                                                                                                                                                                                                                                                                                                                                                                                                                                                                                                                                                                                                                                                                                                                                                                                                                                                                                                                                                                                                                                                                                                                                                                                                                                           | k). SEE RULE 19.15.7.14 NMA                                                      | pertinent details, and                                                                                    | give pertinent dates, including est                                                                                                                  | imated date      |
| OTHER:  13. Describe proposed or complete of starting any proposed work proposed completion or recomplete of the complete of t | k). SEE RULE 19.15.7.14 NMA(mpletion.                                            | pertinent details, and<br>C. For Multiple Com                                                             | give pertinent dates, including est apletions: Attach wellbore diagran                                                                               | imated date      |
| OTHER:  13. Describe proposed or comple of starting any proposed wor                                                                                                                                                                                                                                                                                                                                                                                                                                                                                                                                                                                                                                                                                                                                                                                                                                                                                                                                                                                                                                                                                                                                                                                                                                                                                                                                                                                                                                                                                                                                                                                                                                                                                                                                                                                                                                                                                                                                                                                                                                                           | k). SEE RULE 19.15.7.14 NMA(mpletion.                                            | pertinent details, and<br>C. For Multiple Com                                                             | give pertinent dates, including est apletions: Attach wellbore diagran                                                                               | imated date      |
| OTHER:  13. Describe proposed or complete of starting any proposed work proposed completion or recomplete of the complete of t | k). SEE RULE 19.15.7.14 NMA(mpletion.                                            | pertinent details, and<br>C. For Multiple Com                                                             | give pertinent dates, including est apletions: Attach wellbore diagran                                                                               | imated date      |
| OTHER:  13. Describe proposed or complete of starting any proposed work proposed completion or recomplete of the complete of t | k). SEE RULE 19.15.7.14 NMA(mpletion.                                            | pertinent details, and<br>C. For Multiple Com                                                             | give pertinent dates, including est apletions: Attach wellbore diagran                                                                               | imated date      |
| OTHER:  13. Describe proposed or complete of starting any proposed work proposed completion or recomplete of the complete of t | k). SEE RULE 19.15.7.14 NMA(mpletion.                                            | pertinent details, and<br>C. For Multiple Com                                                             | give pertinent dates, including est apletions: Attach wellbore diagran                                                                               | imated date      |
| OTHER:  13. Describe proposed or complete of starting any proposed work proposed completion or recomplete of the complete of t | k). SEE RULE 19.15.7.14 NMA(mpletion.                                            | pertinent details, and<br>C. For Multiple Com                                                             | give pertinent dates, including est apletions: Attach wellbore diagran                                                                               | imated date      |
| OTHER:  13. Describe proposed or complete of starting any proposed work proposed completion or recomplete of the complete of t | k). SEE RULE 19.15.7.14 NMA(mpletion.                                            | pertinent details, and<br>C. For Multiple Com                                                             | give pertinent dates, including est apletions: Attach wellbore diagran                                                                               | imated date      |
| OTHER:  13. Describe proposed or complete of starting any proposed work proposed completion or recomplete of the complete of t | k). SEE RULE 19.15.7.14 NMA(mpletion.                                            | pertinent details, and<br>C. For Multiple Com                                                             | give pertinent dates, including est apletions: Attach wellbore diagran                                                                               | imated date      |
| OTHER:  13. Describe proposed or complete of starting any proposed work proposed completion or recomplete of the complete of t | k). SEE RULE 19.15.7.14 NMA(mpletion.                                            | pertinent details, and<br>C. For Multiple Com                                                             | give pertinent dates, including est apletions: Attach wellbore diagran                                                                               | imated date      |
| OTHER:  13. Describe proposed or complete of starting any proposed work proposed completion or recomplete of the complete of t | k). SEE RULE 19.15.7.14 NMA(mpletion.                                            | pertinent details, and<br>C. For Multiple Com                                                             | give pertinent dates, including est apletions: Attach wellbore diagran                                                                               | imated date      |
| OTHER:  13. Describe proposed or comple of starting any proposed wor proposed completion or reco                                                                                                                                                                                                                                                                                                                                                                                                                                                                                                                                                                                                                                                                                                                                                                                                                                                                                                                                                                                                                                                                                                                                                                                                                                                                                                                                                                                                                                                                                                                                                                                                                                                                                                                                                                                                                                                                                                                                                                                                                               | k). SEE RULE 19.15.7.14 NMA(mpletion.                                            | pertinent details, and C. For Multiple Com                                                                | give pertinent dates, including est apletions: Attach wellbore diagran                                                                               | imated date      |
| OTHER:  13. Describe proposed or complete of starting any proposed work proposed completion or recomplete of the complete of t | k). SEE RULE 19.15.7.14 NMA(mpletion.                                            | pertinent details, and C. For Multiple Com                                                                | give pertinent dates, including est apletions: Attach wellbore diagran                                                                               | imated date      |
| OTHER:  13. Describe proposed or comple of starting any proposed wor proposed completion or reco                                                                                                                                                                                                                                                                                                                                                                                                                                                                                                                                                                                                                                                                                                                                                                                                                                                                                                                                                                                                                                                                                                                                                                                                                                                                                                                                                                                                                                                                                                                                                                                                                                                                                                                                                                                                                                                                                                                                                                                                                               | k). SEE RULE 19.15.7.14 NMA(mpletion.                                            | pertinent details, and C. For Multiple Com                                                                | give pertinent dates, including est apletions: Attach wellbore diagran                                                                               | imated date      |
| OTHER:  13. Describe proposed or comple of starting any proposed wor proposed completion or reco  09/17/15 – 5 YEAR MIT. PRESSURI                                                                                                                                                                                                                                                                                                                                                                                                                                                                                                                                                                                                                                                                                                                                                                                                                                                                                                                                                                                                                                                                                                                                                                                                                                                                                                                                                                                                                                                                                                                                                                                                                                                                                                                                                                                                                                                                                                                                                                                              | k). SEE RULE 19.15.7.14 NMA(mpletion.  E CASING TO 524#, HELD FOR                | pertinent details, and C. For Multiple Com                                                                | give pertinent dates, including est appletions: Attach wellbore diagran                                                                              | imated date      |
| OTHER:  13. Describe proposed or comple of starting any proposed wor proposed completion or reco                                                                                                                                                                                                                                                                                                                                                                                                                                                                                                                                                                                                                                                                                                                                                                                                                                                                                                                                                                                                                                                                                                                                                                                                                                                                                                                                                                                                                                                                                                                                                                                                                                                                                                                                                                                                                                                                                                                                                                                                                               | k). SEE RULE 19.15.7.14 NMA(mpletion.  E CASING TO 524#, HELD FOR                | pertinent details, and C. For Multiple Com                                                                | give pertinent dates, including est appletions: Attach wellbore diagran                                                                              | imated date      |
| OTHER:  13. Describe proposed or comple of starting any proposed wor proposed completion or reco  09/17/15 – 5 YEAR MIT. PRESSURI                                                                                                                                                                                                                                                                                                                                                                                                                                                                                                                                                                                                                                                                                                                                                                                                                                                                                                                                                                                                                                                                                                                                                                                                                                                                                                                                                                                                                                                                                                                                                                                                                                                                                                                                                                                                                                                                                                                                                                                              | k). SEE RULE 19.15.7.14 NMA(mpletion.  E CASING TO 524#, HELD FOR                | pertinent details, and C. For Multiple Com                                                                | give pertinent dates, including est appletions: Attach wellbore diagran                                                                              | imated date      |
| OTHER:  13. Describe proposed or comple of starting any proposed wor proposed completion or reco  09/17/15 – 5 YEAR MIT. PRESSURI                                                                                                                                                                                                                                                                                                                                                                                                                                                                                                                                                                                                                                                                                                                                                                                                                                                                                                                                                                                                                                                                                                                                                                                                                                                                                                                                                                                                                                                                                                                                                                                                                                                                                                                                                                                                                                                                                                                                                                                              | Rig Release Dove is true and complete to the b                                   | pertinent details, and C. For Multiple Com                                                                | give pertinent dates, including est appletions: Attach wellbore diagran ATTACHED.                                                                    | imated date      |
| OTHER:  13. Describe proposed or completion of starting any proposed worth proposed completion or recompletion or recompletion of starting any proposed worth proposed completion or recompletion or recompletion of starting any proposed worth proposed completion or recompletion or recompletion of starting any proposed worth proposed completion or recompletion or rec | Rig Release Dove is true and complete to the box.                                | pertinent details, and C. For Multiple Com at 30 MINS. CHART ate:  Dest of my knowledge                   | give pertinent dates, including est appletions: Attach wellbore diagram ATTACHED.  and belief.  NATOR DATE 12/21/2015                                | imated date n of |
| OTHER:  13. Describe proposed or completion of starting any proposed worth proposed completion or recompletion or recompletion of starting any proposed worth proposed completion or recompletion or recompletion of recomplet | Rig Release Dove is true and complete to the box.                                | pertinent details, and C. For Multiple Com  30 MINS. CHART  ate:                                          | give pertinent dates, including est appletions: Attach wellbore diagram ATTACHED.  and belief.  NATOR DATE 12/21/2015                                | imated date n of |
| OTHER:  13. Describe proposed or comple of starting any proposed wor proposed completion or reco  09/17/15 – 5 YEAR MIT. PRESSURI  Spud Date:  I hereby certify that the information a                                                                                                                                                                                                                                                                                                                                                                                                                                                                                                                                                                                                                                                                                                                                                                                                                                                                                                                                                                                                                                                                                                                                                                                                                                                                                                                                                                                                                                                                                                                                                                                                                                                                                                                                                                                                                                                                                                                                         | Rig Release Dove is true and complete to the box.                                | pertinent details, and C. For Multiple Com at 30 MINS. CHART ate:  Dest of my knowledge                   | give pertinent dates, including est appletions: Attach wellbore diagram ATTACHED.  and belief.  NATOR DATE 12/21/2015                                | imated date n of |
| OTHER:  13. Describe proposed or completion of starting any proposed worth proposed completion or recompletion | Rig Release Dove is true and complete to the boxe.  TITLE COM  NA  E-mail addres | pertinent details, and C. For Multiple Com at 30 MINS. CHART ate:  pest of my knowledge PLIANCE COORDING: | give pertinent dates, including est appletions: Attach wellbore diagram ATTACHED.  ATTACHED.  and belief.  NATOR DATE 12/21/2015  com PHONE: 432-689 | imated date n of |
| OTHER:  13. Describe proposed or completion of starting any proposed worth proposed completion or recompletion or recompletion of starting any proposed worth proposed completion or recompletion or recompletion of recomplet | Rig Release Dove is true and complete to the boxe.  TITLE COM  NA  E-mail addres | pertinent details, and C. For Multiple Com at 30 MINS. CHART ate:  Dest of my knowledge                   | give pertinent dates, including est appletions: Attach wellbore diagram ATTACHED.  ATTACHED.  and belief.  NATOR DATE 12/21/2015  com PHONE: 432-689 | imated date n of |