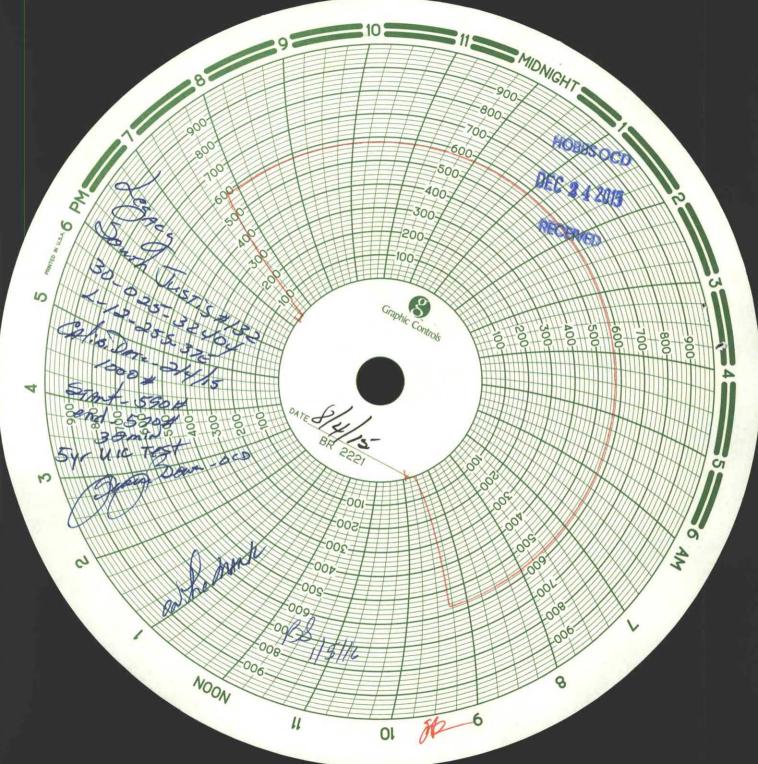

| Submit 1 Copy To Appropriate District                                | State of New Me                                                                                                                                                                                                                                                                                                                                                                                                                                                                                                                                                                                                                                                                                                                                                                                                                                                                                                                                                                                 | exico                        | Form C-103                                                                                                      |
|----------------------------------------------------------------------|-------------------------------------------------------------------------------------------------------------------------------------------------------------------------------------------------------------------------------------------------------------------------------------------------------------------------------------------------------------------------------------------------------------------------------------------------------------------------------------------------------------------------------------------------------------------------------------------------------------------------------------------------------------------------------------------------------------------------------------------------------------------------------------------------------------------------------------------------------------------------------------------------------------------------------------------------------------------------------------------------|------------------------------|-----------------------------------------------------------------------------------------------------------------|
| Office<br><u>District 1</u> – (575) 393-6161                         | Energy, Minerals and Natu                                                                                                                                                                                                                                                                                                                                                                                                                                                                                                                                                                                                                                                                                                                                                                                                                                                                                                                                                                       | ural Resources               | Revised July 18, 2013                                                                                           |
| 1625 N. French Dr., Hobbs, NM 88240<br>District II – (575) 748-1283  |                                                                                                                                                                                                                                                                                                                                                                                                                                                                                                                                                                                                                                                                                                                                                                                                                                                                                                                                                                                                 |                              | WELL API NO.                                                                                                    |
| 811 S. First St., Artesia, NM 88210                                  | OIL CONSERVATION                                                                                                                                                                                                                                                                                                                                                                                                                                                                                                                                                                                                                                                                                                                                                                                                                                                                                                                                                                                | I DIVISIONHOB                | Solutionate Type of Lease                                                                                       |
| District III - (505) 334-6178                                        | 1220 South St. Fra                                                                                                                                                                                                                                                                                                                                                                                                                                                                                                                                                                                                                                                                                                                                                                                                                                                                                                                                                                              | ncis Dr.                     | STATE FEE FED                                                                                                   |
| 1000 Rio Brazos Rd., Aztec, NM 87410<br>District IV – (505) 476-3460 | Santa Fe, NM 8                                                                                                                                                                                                                                                                                                                                                                                                                                                                                                                                                                                                                                                                                                                                                                                                                                                                                                                                                                                  | 7505 DEC 2                   | g. mare Oil & Gas Lease No.                                                                                     |
| 1220 S. St. Francis Dr., Santa Fe, NM<br>87505                       |                                                                                                                                                                                                                                                                                                                                                                                                                                                                                                                                                                                                                                                                                                                                                                                                                                                                                                                                                                                                 |                              | 2 5010                                                                                                          |
|                                                                      |                                                                                                                                                                                                                                                                                                                                                                                                                                                                                                                                                                                                                                                                                                                                                                                                                                                                                                                                                                                                 | OR SUCH                      | SOUTH JUSTIS UNIT "E"<br>8. Well Number 132                                                                     |
| 2. Name of Operator                                                  |                                                                                                                                                                                                                                                                                                                                                                                                                                                                                                                                                                                                                                                                                                                                                                                                                                                                                                                                                                                                 |                              | 9. OGRID Number                                                                                                 |
| LEGACY RESERVES OPERATING LP                                         |                                                                                                                                                                                                                                                                                                                                                                                                                                                                                                                                                                                                                                                                                                                                                                                                                                                                                                                                                                                                 |                              | 240974                                                                                                          |
| 3. Address of Operator<br>PO BOX 10848, MIDLAND, TX 79702            |                                                                                                                                                                                                                                                                                                                                                                                                                                                                                                                                                                                                                                                                                                                                                                                                                                                                                                                                                                                                 |                              | 10. Pool name or Wildcat<br>JUSTIS BLBRY-TUBB-DKRD                                                              |
| 4. Well Location                                                     |                                                                                                                                                                                                                                                                                                                                                                                                                                                                                                                                                                                                                                                                                                                                                                                                                                                                                                                                                                                                 | 1                            |                                                                                                                 |
| Unit Letter <u>L</u> :                                               | 1200 feet from the SOUT                                                                                                                                                                                                                                                                                                                                                                                                                                                                                                                                                                                                                                                                                                                                                                                                                                                                                                                                                                         |                              | /                                                                                                               |
| Section <u>12</u> Township 25S Range 37E NMPM County LEA             |                                                                                                                                                                                                                                                                                                                                                                                                                                                                                                                                                                                                                                                                                                                                                                                                                                                                                                                                                                                                 |                              |                                                                                                                 |
| Print Contractor of Later                                            | 11. Elevation (Show whether DR                                                                                                                                                                                                                                                                                                                                                                                                                                                                                                                                                                                                                                                                                                                                                                                                                                                                                                                                                                  | <i>R, RKB, RT, GR, etc.)</i> |                                                                                                                 |
| CONTRACTOR DECEMBER OF DESCRIPTION                                   |                                                                                                                                                                                                                                                                                                                                                                                                                                                                                                                                                                                                                                                                                                                                                                                                                                                                                                                                                                                                 |                              |                                                                                                                 |
| 12. Check                                                            | Appropriate Box to Indicate N                                                                                                                                                                                                                                                                                                                                                                                                                                                                                                                                                                                                                                                                                                                                                                                                                                                                                                                                                                   | Nature of Notice. R          | Report or Other Data                                                                                            |
|                                                                      |                                                                                                                                                                                                                                                                                                                                                                                                                                                                                                                                                                                                                                                                                                                                                                                                                                                                                                                                                                                                 |                              |                                                                                                                 |
|                                                                      |                                                                                                                                                                                                                                                                                                                                                                                                                                                                                                                                                                                                                                                                                                                                                                                                                                                                                                                                                                                                 | REMEDIAL WORK                |                                                                                                                 |
| PERFORM REMEDIAL WORK                                                | PLUG AND ABANDON                                                                                                                                                                                                                                                                                                                                                                                                                                                                                                                                                                                                                                                                                                                                                                                                                                                                                                                                                                                | COMMENCE DRIL                |                                                                                                                 |
| PULL OR ALTER CASING                                                 |                                                                                                                                                                                                                                                                                                                                                                                                                                                                                                                                                                                                                                                                                                                                                                                                                                                                                                                                                                                                 | CASING/CEMENT                |                                                                                                                 |
|                                                                      |                                                                                                                                                                                                                                                                                                                                                                                                                                                                                                                                                                                                                                                                                                                                                                                                                                                                                                                                                                                                 |                              |                                                                                                                 |
| CLOSED-LOOP SYSTEM                                                   |                                                                                                                                                                                                                                                                                                                                                                                                                                                                                                                                                                                                                                                                                                                                                                                                                                                                                                                                                                                                 | Land Land                    |                                                                                                                 |
| OTHER:                                                               |                                                                                                                                                                                                                                                                                                                                                                                                                                                                                                                                                                                                                                                                                                                                                                                                                                                                                                                                                                                                 |                              | MIT TEST-UIC PURPOSES                                                                                           |
|                                                                      |                                                                                                                                                                                                                                                                                                                                                                                                                                                                                                                                                                                                                                                                                                                                                                                                                                                                                                                                                                                                 |                              | give pertinent dates, including estimated date<br>upletions: Attach wellbore diagram of                         |
| proposed completion or rec                                           |                                                                                                                                                                                                                                                                                                                                                                                                                                                                                                                                                                                                                                                                                                                                                                                                                                                                                                                                                                                                 | c. For Multiple Com          | pictions. Attach wendore diagram of                                                                             |
| proposed compression or re-                                          | - in provide in the second s |                              |                                                                                                                 |
|                                                                      |                                                                                                                                                                                                                                                                                                                                                                                                                                                                                                                                                                                                                                                                                                                                                                                                                                                                                                                                                                                                 |                              |                                                                                                                 |
| 08/04/15 – 5 YEAR MIT. PRESSU<br>CHART ATTACHE                       |                                                                                                                                                                                                                                                                                                                                                                                                                                                                                                                                                                                                                                                                                                                                                                                                                                                                                                                                                                                                 | R 30 MINS. WITNES            | SED BY GEORGE BOWER-NMOCD,                                                                                      |
|                                                                      |                                                                                                                                                                                                                                                                                                                                                                                                                                                                                                                                                                                                                                                                                                                                                                                                                                                                                                                                                                                                 |                              |                                                                                                                 |
|                                                                      |                                                                                                                                                                                                                                                                                                                                                                                                                                                                                                                                                                                                                                                                                                                                                                                                                                                                                                                                                                                                 |                              |                                                                                                                 |
|                                                                      |                                                                                                                                                                                                                                                                                                                                                                                                                                                                                                                                                                                                                                                                                                                                                                                                                                                                                                                                                                                                 |                              |                                                                                                                 |
|                                                                      |                                                                                                                                                                                                                                                                                                                                                                                                                                                                                                                                                                                                                                                                                                                                                                                                                                                                                                                                                                                                 |                              |                                                                                                                 |
|                                                                      |                                                                                                                                                                                                                                                                                                                                                                                                                                                                                                                                                                                                                                                                                                                                                                                                                                                                                                                                                                                                 |                              |                                                                                                                 |
|                                                                      |                                                                                                                                                                                                                                                                                                                                                                                                                                                                                                                                                                                                                                                                                                                                                                                                                                                                                                                                                                                                 |                              |                                                                                                                 |
|                                                                      |                                                                                                                                                                                                                                                                                                                                                                                                                                                                                                                                                                                                                                                                                                                                                                                                                                                                                                                                                                                                 |                              |                                                                                                                 |
| Spud Date:                                                           | Rig Release D                                                                                                                                                                                                                                                                                                                                                                                                                                                                                                                                                                                                                                                                                                                                                                                                                                                                                                                                                                                   | ate:                         |                                                                                                                 |
|                                                                      |                                                                                                                                                                                                                                                                                                                                                                                                                                                                                                                                                                                                                                                                                                                                                                                                                                                                                                                                                                                                 |                              |                                                                                                                 |
| State State State State                                              |                                                                                                                                                                                                                                                                                                                                                                                                                                                                                                                                                                                                                                                                                                                                                                                                                                                                                                                                                                                                 |                              |                                                                                                                 |
| I hereby certify that the information                                | above is true and complete to the b                                                                                                                                                                                                                                                                                                                                                                                                                                                                                                                                                                                                                                                                                                                                                                                                                                                                                                                                                             | best of my knowledge         | and belief.                                                                                                     |
| $\mathcal{P}$ (-).                                                   |                                                                                                                                                                                                                                                                                                                                                                                                                                                                                                                                                                                                                                                                                                                                                                                                                                                                                                                                                                                                 |                              |                                                                                                                 |
| SIGNATURE Vamating                                                   | TITLE COM                                                                                                                                                                                                                                                                                                                                                                                                                                                                                                                                                                                                                                                                                                                                                                                                                                                                                                                                                                                       | PLIANCE COORDIN              | NATOR DATE 12/21/2015                                                                                           |
|                                                                      |                                                                                                                                                                                                                                                                                                                                                                                                                                                                                                                                                                                                                                                                                                                                                                                                                                                                                                                                                                                                 | 5                            | A STATE OF A |
| Type or print name LAURA H                                           | <u>'INA</u> E-mail addres                                                                                                                                                                                                                                                                                                                                                                                                                                                                                                                                                                                                                                                                                                                                                                                                                                                                                                                                                                       | ss: <u>lpina@legacylp.c</u>  | com PHONE: _432-689-5200                                                                                        |
| For State Use Only                                                   |                                                                                                                                                                                                                                                                                                                                                                                                                                                                                                                                                                                                                                                                                                                                                                                                                                                                                                                                                                                                 | (1991)                       |                                                                                                                 |
| APPROVED BY: Billyon                                                 | namah TITLE                                                                                                                                                                                                                                                                                                                                                                                                                                                                                                                                                                                                                                                                                                                                                                                                                                                                                                                                                                                     | Staff Mana                   | 95 DATE 1/5/16                                                                                                  |
| Conditions of Approval (if any):                                     | inter inter                                                                                                                                                                                                                                                                                                                                                                                                                                                                                                                                                                                                                                                                                                                                                                                                                                                                                                                                                                                     |                              |                                                                                                                 |
|                                                                      |                                                                                                                                                                                                                                                                                                                                                                                                                                                                                                                                                                                                                                                                                                                                                                                                                                                                                                                                                                                                 |                              | NN                                                                                                              |
|                                                                      |                                                                                                                                                                                                                                                                                                                                                                                                                                                                                                                                                                                                                                                                                                                                                                                                                                                                                                                                                                                                 |                              | 0 E 0010                                                                                                        |
|                                                                      |                                                                                                                                                                                                                                                                                                                                                                                                                                                                                                                                                                                                                                                                                                                                                                                                                                                                                                                                                                                                 | I A N                        | 0 5 2016                                                                                                        |