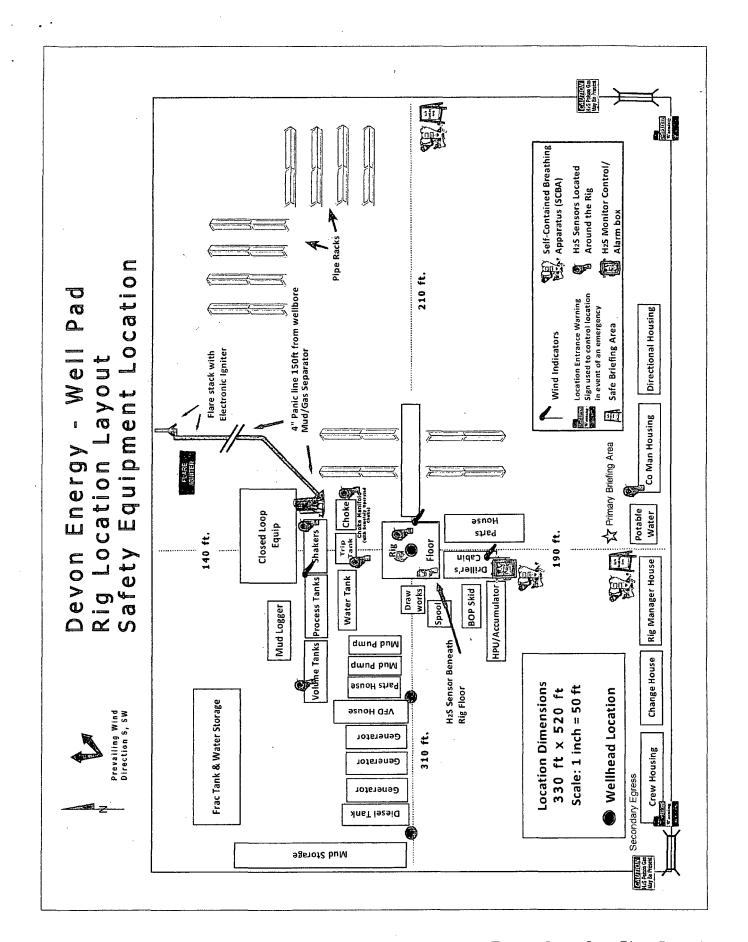

#### 2. Protective equipment for essential personnel:

30-minute SCBA units located at briefing areas, as indicated on well site diagram, with one escape unit available in the top doghouse. As it may be difficult to communicate audibly while wearing these units, hand signals shall be utilized.

#### 3. H<sub>2</sub>S detection and monitoring equipment:

Portable H<sub>2</sub>S monitors positioned on location for best coverage and response. These units have warning lights which activate when H<sub>2</sub>S levels reach 10 ppm and audible sirens which activate at 10 ppm. Sensor locations:

- Bell nipple
- Shale shaker
- Trip tank

- Suction pit
- Rig floor
- Cellar

- Choke manifold
- Living Quarters (usually the company man's trailer stairs.)

#### Visual warning systems:

- A. Wind direction indicators as shown on well site diagram
- B. Caution/ Danger signs shall be posted on roads providing direct access to locations. Signs will be painted a high visibility yellow with black lettering of sufficient size to be reasonable distance from the immediate location. Bilingual signs will be used when appropriate.