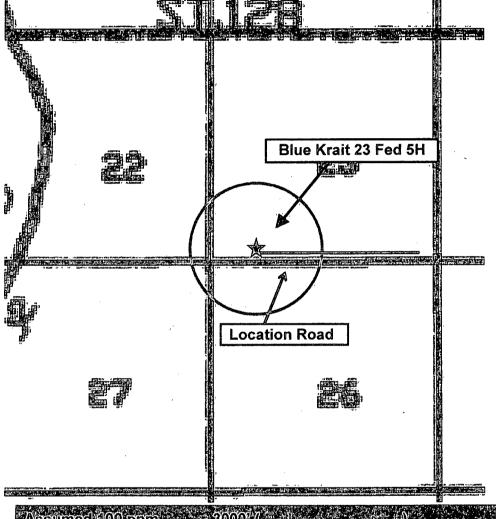

# Blue Krait 23 Fed 5H

This is an open drilling site. H<sub>2</sub>S monitoring equipment and emergency response equipment will be used within 500' of zones known to contain H<sub>2</sub>S, including warning signs, wind indicators and H<sub>2</sub>S monitor.

#### **Escape**

Crews shall escape upwind of escaping gas in the event of an emergency release of gas. Escape can be facilitated from the location entrance road. Crews should then block the entrance to the location from the lease road so as not to allow anyone traversing into a hazardous area. The blockade should be at a safe distance outside of the ROE. There are no homes or buildings in or near the ROE.

### **Assumed 100 ppm ROE = 3000'**

100 ppm H<sub>2</sub>S concentration shall trigger activation of this plan.