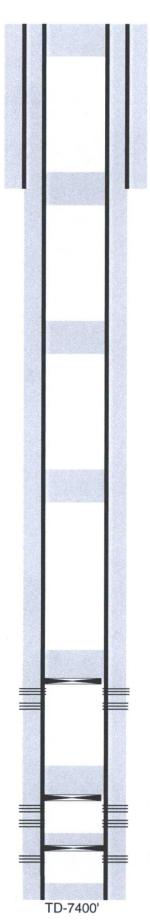

| Debuts   C-573-93-6161   Energy, Minerals and Natural Resources   MELL API NO.                                                                                                                                                                                                                                                                                                                                                                                                                                                                                                                                                                                                                                                                                                                                                                                                                                                                                                                                                                                                                                                                                                                                                                                                                                                                                                                                                                                                                                                                                                                                                                                                                                                                                                                                                                                                                                                                                                                                                                                                                                                 | Submit 1 Copy To Appropriate District Office   | State of New Mexico                                 | Form C-103                             |
|--------------------------------------------------------------------------------------------------------------------------------------------------------------------------------------------------------------------------------------------------------------------------------------------------------------------------------------------------------------------------------------------------------------------------------------------------------------------------------------------------------------------------------------------------------------------------------------------------------------------------------------------------------------------------------------------------------------------------------------------------------------------------------------------------------------------------------------------------------------------------------------------------------------------------------------------------------------------------------------------------------------------------------------------------------------------------------------------------------------------------------------------------------------------------------------------------------------------------------------------------------------------------------------------------------------------------------------------------------------------------------------------------------------------------------------------------------------------------------------------------------------------------------------------------------------------------------------------------------------------------------------------------------------------------------------------------------------------------------------------------------------------------------------------------------------------------------------------------------------------------------------------------------------------------------------------------------------------------------------------------------------------------------------------------------------------------------------------------------------------------------|------------------------------------------------|-----------------------------------------------------|----------------------------------------|
| Substitution   Sub    | <u>District I</u> – (575) 393-6161             | Energy, Minerals and Natural Resources              | Revised July 18, 2013                  |
| Solution    |                                                | OIL CONSERVATION DIVISION                           |                                        |
| Santa Fe, NM 87505   Santa F   |                                                |                                                     | 5. Indicate Type of Lease              |
| 120.5 St. Francis Dr., Stanta Fe, NM   Styles   St. Francis Dr.,    | 1000 Rio Brazos Rd., Aztec, NM 87410           |                                                     |                                        |
| DO NOT USE THIS FORM FOR PROPOSALS TO DRILL OR TO DEEPEN OR PULC BACK TO A PROPOSALS)   DO NOT USE THIS FORM FOR PROPOSALS TO DRILL OR TO DEEPEN OR PULC BACK TO A PROPOSALS)   Type of Well: Oil Well                                                                                                                                                                                                                                                                                                                                                                                                                                                                                                                                                                                                                                                                                                                                                                                                                                                                                                                                                                                                                                                                                                                                                                                                                                                                                                                                                                                                                                                                                                                                                                                                                                                                                                                                                                                                                                                                                                                         | 1220 S. St. Francis Dr., Santa Fe, NM<br>87505 |                                                     |                                        |
| DIFFERENT RESERVOR. USE "APPLICATION FOR PERMIT" (FORM C-101) FOR SUCH                                                                                                                                                                                                                                                                                                                                                                                                                                                                                                                                                                                                                                                                                                                                                                                                                                                                                                                                                                                                                                                                                                                                                                                                                                                                                                                                                                                                                                                                                                                                                                                                                                                                                                                                                                                                                                                                                                                                                                                                                                                         |                                                |                                                     | 7. Lease Name or Unit Agreement Name   |
| R. Well Number   Saw Well   Other   Other   Occidental Permian Limited Partnership   JAN   2016   P. Occidental Permian Limited Partnership   JAN   2016   P. Occidental Permian Limited Partnership   JAN   2016   P. Occidental Permian Limited Partnership   P. Occidental Partnershi   | DIFFERENT RESERVOIR. USE "APPLIC               |                                                     | Trickey /                              |
| 2. Name of Operator Occidental Permian Limited Partnershin 3. Address of Operator P.O. Box 50250 Midland, TX 79710 4. Well Location Unit Letter Occidental Permian Limited Partnershin Section Township 20S Range Township 20S |                                                | Gas Well Other                                      |                                        |
| 157984   157984   157984   157984   157984   157984   157984   157984   157984   157984   157984   157984   157984   157984   157984   157984   157984   157984   157984   157984   157984   157984   157984   157984   157984   157984   157984   157984   157984   157984   157984   157984   157984   157984   157984   157984   157984   157984   157984   157984   157984   157984   157984   157984   157984   157984   157984   157984   157984   157984   157984   157984   157984   157984   157984   157984   157984   157984   157984   157984   157984   157984   157984   157984   157984   157984   157984   157984   157984   157984   157984   157984   157984   157984   157984   157984   157984   157984   157984   157984   157984   157984   157984   157984   157984   157984   157984   157984   157984   157984   157984   157984   157984   157984   157984   157984   157984   157984   157984   157984   157984   157984   157984   157984   157984   157984   157984   157984   157984   157984   157984   157984   157984   157984   157984   157984   157984   157984   157984   157984   157984   157984   157984   157984   157984   157984   157984   157984   157984   157984   157984   157984   157984   157984   157984   157984   157984   157984   157984   157984   157984   157984   157984   157984   157984   157984   157984   157984   157984   157984   157984   157984   157984   157984   157984   157984   157984   157984   157984   157984   157984   157984   157984   157984   157984   157984   157984   157984   157984   157984   157984   157984   157984   157984   157984   157984   157984   157984   157984   157984   157984   157984   157984   157984   157984   157984   157984   157984   157984   157984   157984   157984   157984   157984   157984   157984   157984   157984   157984   157984   157984   157984   157984   157984   157984   157984   157984   157984   157984   157984   157984   157984   157984   157984   157984   157984   157984   157984   157984   157984   157984   157984   157984   157984   157984   157984   157984   1   |                                                | 1 2 0045                                            | 9. OGRID Number                        |
| # Skass # Do , East  4. Well Location Unit Letter D : Gelo feet from the South line and 1980 feet from the County Lea  11. Elevation (Show whether DR, RKB, RT, GR, etc.)  12. Check Appropriate Box to Indicate Nature of Notice. Report or Other Data  NOTICE OF INTENTION TO:  PERFORM REMEDIAL WORK   PLUG AND ABANDON   PLUG AND ABANDON   PULU OR ALTER CASING   MULTIPLE COMPL   CX RBDMS   TA    PROVIDED BY STEM   OTHER:  13. Describe proposed or completed operations. (Clearly state all pertinent details, and give pertinent dates, including estimated date of starting any proposed work). SEE RULE 19.15.7.14 NMAC. For Multiple Completions: Attach wellbore diagram of proposed completion or recompletion.  TD-7400' PBTD-7347' Perfs-5809-603' 6805-6962' 7131-7136'  8-5/8' 24# csg @ 1500' w/ 750sx, 12-1/4" hole, TOC-Surf-Circ  5-1/2' 15.5# csg @ 7400' w/ 1275sx, 7-7/8" hole, TOC-Surf-Circ  5-1/2' 15.5# csg @ 7400' w/ 1275sx, 7-7/8" hole, TOC-Surf-Circ  1. RIH & set CIBP @ 6755', M&P 25sx cmt to 5605' Pressure  1. RIH & set CIBP @ 6755', M&P 25sx cmt to 5605' Pressure  1. RIH & set CIBP @ 6755', M&P 25sx cmt to 5605' Pressure  1. RIM & set CIBP @ 6755', M&P 25sx cmt to 5605' Pressure  1. RIM & set CIBP @ 6755', M&P 25sx cmt to 5605' Pressure  1. RIM & set CIBP @ 6755', M&P 25sx cmt to 5605' Pressure  1. RIM & set CIBP @ 6755', M&P 25sx cmt to 5605' Pressure  1. RIM & set CIBP @ 6755', M&P 25sx cmt to 5605' Pressure  1. RIM & set CIBP @ 6755', M&P 25sx cmt to 5605' Pressure  1. RIM & set CIBP @ 6755', M&P 25sx cmt to 5605' Pressure  1. RIM & set CIBP @ 6755', M&P 25sx cmt to 5605' Pressure  1. RIM & set CIBP @ 6755', M&P 25sx cmt to 5605' Pressure  1. RIM & set CIBP @ 6755', M&P 25sx cmt to 5605' Pressure  1. RIM & set CIBP @ 6755', M&P 25sx cmt to 5605' Pressure  1. RIM & set CIBP @ 6755', M&P 25sx cmt to 5605' Pressure  1. RIM & set CIBP @ 6755', M&P 25sx cmt to 5605' Pressure  1. RIM & set CIBP @ 6755', M&P 25sx cmt to 5605' Pressure  1. RIM & set CIBP @ 6755', M&P 25sx cmt to 5605' Pressure  1. RIM & set CIBP @ 6755', M&P |                                                | Permian Limited Partnership                         |                                        |
| 4. Well Location   Int Letter   O   Geet from the   Section   Township 205   Range   36F   NMPM   County   Co   |                                                | 250 Midland, TX 79710                               |                                        |
| Unit Letter O : 660 feet from the Sect Inine and 960 feet from the Section Township 205 Range 30F NMPM County 69  11. Elevation (Show whether DR, RKB, RT, GR, etc.)  12. Check Appropriate Box to Indicate Nature of Notice. Report or Other Data  NOTICE OF INTENTION TO: PERFORM REMEDIAL WORK   PLUG AND ABANDON   CHANGE PLANS   CREDING AND ABANDON   CREDING AND ABANDON   CHANGE PLANS   CREDING AND ABANDON   CREDING AND A |                                                | 200 1.1.0.1.1.0, 1.1. 7,7,10                        | * > Kaggs #50, Eas                     |
| 11. Elevation (Show whether DR, RKB, RT, GR, etc.)    12. Check Appropriate Box to Indicate Nature of Notice. Report or Other Data   NOTICE OF INTENTION TO:                                                                                                                                                                                                                                                                                                                                                                                                                                                                                                                                                                                                                                                                                                                                                                                                                                                                                                                                                                                                                                                                                                                                                                                                                                                                                                                                                                                                                                                                                                                                                                                                                                                                                                                                                                                                                                                                                                                                                                   |                                                | 660 feet from the south line and 1                  | 980 feet from the east line            |
| 12. Check Appropriate Box to Indicate Nature of Notice. Renort or Other Data  NOTICE OF INTENTION TO:  PERFORM REMEDIAL WORK   PLUG AND ABANDON   CHANGE PLANS   PULL OR ALTER CASING   MULTIPLE COMPL   C. RBDMS   TA    PULL OR ALTER CASING   MULTIPLE COMPL   C. RBDMS   TA    OTHER:  13. Describe proposed or completed operations. (Clearly state all pertinent details, and give pertinent dates, including estimated date of starting any proposed work). SEE RULE 19.15.7.14 NMAC. For Multiple Completions: Attach wellbore diagram of proposed completion or recompletion.  TD-7400' PBTD-7347' Perfs-5809-6003' 6805-6962' 7131-7136'  8-5/8' 24# csg @ 1500' w/ 750sx, 12-1/4" hole, TOC-Surf-Circ  1. RIH & set CIBP @ 7595', M&P 10sx cmt to 7000'  2. RIH & set CIBP @ 7595', M&P 25sx cmt to 6605'  3. RIH & set CIBP @ 5759', M&P 25sx cmt to 5609' Test Cast May 25sx cmt & 4100-3950' WOC-Tag  4. M&P 25sx cmt @ 250' to Surface  10# MLF between plugs - Above ground steel tanks will be utilized  Spud Date:  Rig Release Date:  # Nactine Drintent, West - Nactine David Stewart                                                                                                                                                                                                                                                                                                                                                                                                                                                                                                                                                                                                                                                                                                                                                                                                                                                                                                                                                                                                                      | Section 7                                      | Township 205 Range 38E                              | NMPM County Lea                        |
| NOTICE OF INTENTION TO:  PERFORM REMEDIAL WORK   PLUG AND ABANDON   PLUG AND ABANDON   PLUG AND ABANDON   PLUG AND ABANDON   CHANGE PLANS   C. RBDMS   TA    DOWNHOLG COMMINGLE   CLOSED-LOOP SYSTEM   OTHER:   OTHER:   TA    13. Describe proposed or completed operations. (Clearly state all pertinent details, and give pertinent dates, including estimated date of starting any proposed work). SEE RULE 19.15.7.14 NMAC. For Multiple Completions: Attach wellbore diagram of proposed completion or recompletion.  TD-7400' PBTD-7347' Perfs-5809-6003' 6805-6962' 7131-7136' 8-5/8'' 24# csg @ 1500' w/ 750sx, 12-1/4" hole, TOC-Surf-Circ 5-1/2" 15.5# csg @ 7400' w/ 1275sx, 7-7/8" hole, TOC-Surf-Circ 1. RIH & set CIBP @ 6755', M&P 25sx cmt to 5605' PT-55urg 1. RIH & set CIBP @ 6755', M&P 25sx cmt to 5609' Test 1. RIH & set CIBP @ 6755', M&P 25sx cmt to 5609' Test 1. RIH & set CIBP @ 1559', M&P 25sx cmt to 5609' Test 1. RIH & set CIBP @ 1559', M&P 25sx cmt to 5609' WOC-Tag 1. RIH & set CIBP @ 1559', M&P 25sx cmt to 5609' WOC-Tag 1. RIH & set CIBP @ 1559', M&P 25sx cmt to 5609' WOC-Tag 1. RIH & set CIBP @ 1559', M&P 25sx cmt to 5609' WOC-Tag 1. RIH & set CIBP @ 1559', M&P 25sx cmt to 5609' WOC-Tag 1. RIH & 1550-1400' WOC-Tag 1. RIH &  |                                                |                                                     | ·.)                                    |
| NOTICE OF INTENTION TO: PERFORM REMEDIAL WORK PLUG AND ABANDON PERFORM REMEDIAL WORK PLUG AND ABANDON PARMORE PLUG AND ABANDON PARMORE PLANS PARMORARILY ABANDON HULTIPLE COMPL CHANGE PLANS TO THE PARMORARILY ABANDON HULTIPLE COMPL COMMINGLE CLOSED-LOOP SYSTEM MULTIPLE COMPL COMPLETON TO THE PARMORE PROPOSED TO COMPLETON TO THE PARMORE PROPOSED TO COMPLETON TO THE PARMORE PROPOSED TO THE PARMORE PROPOSED TO THE PARMORE  | Marianto de la Escalar de Albanda              | >> 6d                                               |                                        |
| PERFORM REMEDIAL WORK   PLUG AND ABANDON   CI   CI   CI   CI   CI   CI   CI   C                                                                                                                                                                                                                                                                                                                                                                                                                                                                                                                                                                                                                                                                                                                                                                                                                                                                                                                                                                                                                                                                                                                                                                                                                                                                                                                                                                                                                                                                                                                                                                                                                                                                                                                                                                                                                                                                                                                                                                                                                                                | 12. Check A                                    | ppropriate Box to Indicate Nature of Notice         | . Report or Other Data                 |
| PERFORM REMEDIAL WORK   PLUG AND ABANDON   CI   PROPERTIES   PROPERTIE | NOTICE OF IN                                   | TENTION TO:                                         |                                        |
| PULL OR ALTER CASING MULTIPLE COMPL COMPL COMPL COMMINGLE CLOSED-LOOP SYSTEM OTHER:  13. Describe proposed or completed operations. (Clearly state all pertinent details, and give pertinent dates, including estimated date of starting any proposed work). SEE RULE 19.15.7.14 NMAC. For Multiple Completions: Attach wellbore diagram of proposed completion or recompletion.  TD-7400′ PBTD-7347′ Perfs-5809-6003′ 6805-6962′ 7131-7136′ 8-5/8′ 24# csg @ 1500′ w/ 750sx, 12-1/4″ hole, TOC-5urf-Circ 5-1/2″ 15.5# csg @ 7400′ w/ 1275sx, 7-7/8″ hole, TOC-5urf-Circ 1. RIH & set CIBP @ 7081′, M&P 10sx cmt to 7000′ 2. RIH & set CIBP @ 6755′, M&P 25sx cmt to 6605′ Pressure 3. RIH & set CIBP @ 6755′, M&P 25sx cmt to 5609′ Test 3. RIH & set CIBP @ 6755′, M&P 25sx cmt to 5609′ Test 3. RIH & set CIBP @ 6755′, M&P 25sx cmt to 5609′ Test 3. RIH & set CIBP @ 6755′, M&P 25sx cmt to 5609′ Test 3. RIH & set CIBP @ 6755′, M&P 25sx cmt to 5609′ Test 3. RIH & set CIBP @ 6755′, M&P 25sx cmt to 5609′ Test 3. RIH & set CIBP @ 6755′, M&P 25sx cmt to 5609′ Test 3. RIH & set CIBP @ 6755′, M&P 25sx cmt to 7000′ 2. RIH & set CIBP @ 6755′, M&P 25sx cmt to 5609′ Test 3. RIH & set CIBP @ 6755′, M&P 25sx cmt to 5609′ Test 3. RIH & set CIBP @ 6755′, M&P 25sx cmt to 5609′ Test 3. RIH & set CIBP @ 6755′, M&P 25sx cmt to 5609′ Test 3. RIH & set CIBP @ 6755′, M&P 25sx cmt to 5609′ Test 3. RIH & set CIBP @ 6755′, M&P 25sx cmt to 5609′ Test 3. RIH & set CIBP @ 6755′, M&P 25sx cmt to 5609′ Test 3. RIH & set CIBP @ 6755′, M&P 25sx cmt to 5609′ Test 3. RIH & set CIBP @ 6755′, M&P 25sx cmt to 5609′ Test 3. RIH & set CIBP @ 6755′, M&P 25sx cmt to 5609′ Test 3. RIH & set CIBP @ 6755′, M&P 25sx cmt to 6605′ Test 3. RIH & set CIBP @ 6755′, M&P 25sx cmt to 6609′ Test 3. RIH & set CIBP @ 6755′, M&P 25sx cmt to 6609′ Test 3. RIH & set CIBP @ 6755′, M&P 25sx cmt to 6609′ Test 3. RIH & set CIBP @ 6755′, M&P 25sx cmt to 6609′ Test 3. RIH & set CIBP @ 6755′ M&P 25sx cmt to 6609′ Test 3. RIH & set CIBP @ 6755′ M&P 25sx cmt to 6609′ Test 3. RIH & set CIBP @ 6755′ M&P 25sx cmt to 6 |                                                | PLUG AND ABANDON IN BI                              |                                        |
| DOWNHOLE COMMINGLE CLOSED-LOOP SYSTEM OTHER:  13. Describe proposed or completed operations. (Clearly state all pertinent details, and give pertinent dates, including estimated date of starting any proposed work). SEE RULE 19.15.7.14 NMAC. For Multiple Completions: Attach wellbore diagram of proposed completion or recompletion.  TD-7400′ PBTD-7347′ Perfs-5809-6003′ 6805-6962′ 7131-7136′ 8-5/8″ 24# csg @ 1500′ w/ 750sx, 12-1/4″ hole, TOC-Surf-Circ 5-1/2″ 15.5# csg @ 7400′ w/ 1275sx, 7-7/8″ hole, TOC-Surf-Circ 1. RIH & set CIBP @ 6755′, M&P 25sx cmt to 7000′ 2. RIH & set CIBP @ 6755′, M&P 25sx cmt to 5609′ TeSt Cast Cast Cast Cast Cast Cast Cast Cas                                                                                                                                                                                                                                                                                                                                                                                                                                                                                                                                                                                                                                                                                                                                                                                                                                                                                                                                                                                                                                                                                                                                                                                                                                                                                                                                                                                                                                                | _                                              | CHANGE PLANS                                        |                                        |
| OTHER:  13. Describe proposed or completed operations. (Clearly state all pertinent details, and give pertinent dates, including estimated date of starting any proposed work). SEE RULE 19.15.7.14 NMAC. For Multiple Completions: Attach wellbore diagram of proposed completion or recompletion.  TD-7400′ PBTD-7347′ Perfs-5809-6003′ 6805-6962′ 7131-7136′ 8-5/8″ 24# csg @ 1500′ w/ 750sx, 12-1/4″ hole, TOC-Surf-Circ 5-1/2″ 15.5# csg @ 7400′ w/ 1275sx, 7-7/8″ hole, TOC-Surf-Circ 1. RIH & set CIBP @ 7575′, M&P 25sx cmt to 7000′ 2. RIH & set CIBP @ 7575′, M&P 25sx cmt to 6605′ Pre550° A 188 P 25sx cmt @ 4100-3950′ WOC-Tag 5. M&P 25sx cmt @ 4100-3950′ WOC-Tag 5. M&P 25sx cmt @ 2800-2650′ WOC-Tag 6. M&P 25sx cmt @ 250′ to surface 10# MLF between plugs - Above ground steel tanks will be utilized  Spud Date:  Rig Release Date:  # Nacline Drintani, West — Nacline Pallack Bline band, West DATE 16605.  TITLE Sr. Regulatory Advisor DATE 16605.  TITLE Sr. Regulatory Advisor PHONE: 432-685-5717  For State Use Only  APPROVED BY:  # Approved (if any):                                                                                                                                                                                                                                                                                                                                                                                                                                                                                                                                                                                                                                                                                                                                                                                                                                                                                                                                                                                                                                          |                                                | MULTIPLE COMPL C, RBDINS                            | IA                                     |
| OTHER:  13. Describe proposed or completed operations. (Clearly state all pertinent details, and give pertinent dates, including estimated date of starting any proposed work). SEE RULE 19.15.7.14 NMAC. For Multiple Completions: Attach wellbore diagram of proposed completion or recompletion.  TD-7400′ PBTD-7347′ Perfs-5809-6003′ 6805-6962′ 7131-7136′ 8-5/8″ 24# esg @ 1500′ w/ 7505x, 12-1/4″ hole, TOC-Surf-Circ 5-1/2″ 15.5# esg @ 7400′ w/ 1275sx, 7-7/8″ hole, TOC-Surf-Circ 1. RIH & set CIBP @ 7681′, M&P 105x cmt to 7000′ 2. RIH & set CIBP @ 6755′, M&P 25sx cmt to 5609′ 7255 1/2′ 15.5 1/2′ 15.5 1/2′ 15.5 1/2′ 15.5 1/2′ 15.5 1/2′ 15.5 1/2′ 15.5 1/2′ 15.5 1/2′ 15.5 1/2′ 15.5 1/2′ 15.5 1/2′ 15.5 1/2′ 15.5 1/2′ 15.5 1/2′ 15.5 1/2′ 15.5 1/2′ 15.5 1/2′ 15.5 1/2′ 15.5 1/2′ 15.5 1/2′ 15.5 1/2′ 15.5 1/2′ 15.5 1/2′ 15.5 1/2′ 15.5 1/2′ 15.5 1/2′ 15.5 1/2′ 15.5 1/2′ 15.5 1/2′ 15.5 1/2′ 15.5 1/2′ 15.5 1/2′ 15.5 1/2′ 15.5 1/2′ 15.5 1/2′ 15.5 1/2′ 15.5 1/2′ 15.5 1/2′ 15.5 1/2′ 15.5 1/2′ 15.5 1/2′ 15.5 1/2′ 15.5 1/2′ 15.5 1/2′ 15.5 1/2′ 15.5 1/2′ 15.5 1/2′ 15.5 1/2′ 15.5 1/2′ 15.5 1/2′ 15.5 1/2′ 15.5 1/2′ 15.5 1/2′ 15.5 1/2′ 15.5 1/2′ 15.5 1/2′ 15.5 1/2′ 15.5 1/2′ 15.5 1/2′ 15.5 1/2′ 15.5 1/2′ 15.5 1/2′ 15.5 1/2′ 15.5 1/2′ 15.5 1/2′ 15.5 1/2′ 15.5 1/2′ 15.5 1/2′ 15.5 1/2′ 15.5 1/2′ 15.5 1/2′ 15.5 1/2′ 15.5 1/2′ 15.5 1/2′ 15.5 1/2′ 15.5 1/2′ 15.5 1/2′ 15.5 1/2′ 15.5 1/2′ 15.5 1/2′ 15.5 1/2′ 15.5 1/2′ 15.5 1/2′ 15.5 1/2′ 15.5 1/2′ 15.5 1/2′ 15.5 1/2′ 15.5 1/2′ 15.5 1/2′ 15.5 1/2′ 15.5 1/2′ 15.5 1/2′ 15.5 1/2′ 15.5 1/2′ 15.5 1/2′ 15.5 1/2′ 15.5 1/2′ 15.5 1/2′ 15.5 1/2′ 15.5 1/2′ 15.5 1/2′ 15.5 1/2′ 15.5 1/2′ 15.5 1/2′ 15.5 1/2′ 15.5 1/2′ 15.5 1/2′ 15.5 1/2′ 15.5 1/2′ 15.5 1/2′ 15.5 1/2′ 15.5 1/2′ 15.5 1/2′ 15.5 1/2′ 15.5 1/2′ 15.5 1/2′ 15.5 1/2′ 15.5 1/2′ 15.5 1/2′ 15.5 1/2′ 15.5 1/2′ 15.5 1/2′ 15.5 1/2′ 15.5 1/2′ 15.5 1/2′ 15.5 1/2′ 15.5 1/2′ 15.5 1/2′ 15.5 1/2′ 15.5 1/2′ 15.5 1/2′ 15.5 1/2′ 15.5 1/2′ 15.5 1/2′ 15.5 1/2′ 15.5 1/2′ 15.5 1/2′ 15.5 1/2′ 15.5 1/2′ 15.5 1/2′ 15.5 1/2′ 15.5 1/2′ 15.5 1/2′ 15.5 1/2′ 15.5 1/2′ 15.5 1/2′ 15 | _                                              |                                                     |                                        |
| of starting any proposed work). SEE RULE 19.15.7.14 NMAC. For Multiple Completions: Attach wellbore diagram of proposed completion or recompletion.  TD-7400′ PBTD-7347′ Perfs-5809-6003′ 6805-6962′ 7131-7136′ 8-5/8″ 24# csg @ 1500′ w/ 750sx, 12-1/4″ hole, TOC-Surf-Circ 5-1/2″ 15.5# csg @ 7400′ w/ 1275sx, 7-7/8″ hole, TOC-Surf-Circ 1. RIH & set CIBP @ 7081′, M&P 10sx cmt to 7000′ 2. RIH & set CIBP @ 6755′, M&P 25sx cmt to 6605′ Pressure 3. RIH & set CIBP @ 5759′, M&P 25sx cmt to 5609′ Test 4. M&P 25sx cmt @ 4100-3950′ WOC-Tag 5. M&P 25sx cmt @ 2800-2650′ WOC-Tag 6. M&P 25sx cmt @ 2500' to surface 10# MLF between plugs - Above ground steel tanks will be utilized  Spud Date:  Rig Release Date:  **Nadine Drinkard   West - Nadine Padack Bline bing   West   DIAC-356e    Thereby certify that the information above is true and complete to the best of my knowledge and belief.  SIGNATURE   TITLE   Sr. Regulatory Advisor   DATE   Ule   | OTHER:                                         |                                                     |                                        |
| TD-7400' PBTD-7347' Perfs-5809-6003' 6805-6962' 7131-7136'  8-5/8" 24# csg @ 1500' w/ 750sx, 12-1/4" hole, TOC-Surf-Circ  5-1/2" 15.5# csg @ 7400' w/ 1275sx, 7-7/8" hole, TOC-Surf-Circ  1. RIH & set CIBP @ 7081', M&P 10sx cmt to 7000'  2. RIH & set CIBP @ 6755', M&P 25sx cmt to 6605'  3. RIH & set CIBP @ 6755', M&P 25sx cmt to 6605'  4. M&P 25sx cmt @ 4100-3950' WOC-Tag  5. M&P 25sx cmt @ 2000-2650' WOC-Tag  6. M&P 25sx cmt @ 250' to surface  10# MLF between plugs - Above ground steel tanks will be utilized  Spud Date:  Rig Release Date:  # Nadine Drintend, West - Nadine Padack Bline bang West DHC-3560'  TITLE Sr. Regulatory Advisor DATE  TITLE Sr. Regulatory Advisor PHONE: 432-685-5717  For State Use Only  APPROVED BY: Washing Title Petroleum Specialist DATE Old 12 / 2016  Conditions of Approval (if any):                                                                                                                                                                                                                                                                                                                                                                                                                                                                                                                                                                                                                                                                                                                                                                                                                                                                                                                                                                                                                                                                                                                                                                                                                                                                              |                                                |                                                     |                                        |
| 8-5/8" 24# csg @ 1500' w/ 750sx, 12-1/4" hole, TOC-Surf-Circ 5-1/2" 15.5# csg @ 7400' w/ 1275sx, 7-7/8" hole, TOC-Surf-Circ 1. RIH & set CIBP @ 7081', M&P 10sx cmt to 7000' 2. RIH & set CIBP @ 6755', M&P 25sx cmt to 6605' 3. RIH & set CIBP @ 5759', M&P 25sx cmt to 5609' 4. M&P 25sx cmt @ 4100-3950' WOC-Tag 5. M&P 25sx cmt @ 2800-2650' WOC-Tag 6. M&P 25sx cmt @ 1550-1400' WOC-Tag 7. M&P 35sx cmt @ 250' to surface 10# MLF between plugs - Above ground steel tanks will be utilized  Spud Date:  Rig Release Date:  Rig Release Date:  # Nading Drintand, West - Nading Paddack Blingbra, West DHC-3560'  TITLE Sr. Regulatory Advisor DATE 1660'  TITLE Sr. Regulatory Advisor PHONE: 432-685-5717  For State Use Only  APPROVED BY:  APPROVED BY:  DATE 01/12/2016  Conditions of Approval (if any):                                                                                                                                                                                                                                                                                                                                                                                                                                                                                                                                                                                                                                                                                                                                                                                                                                                                                                                                                                                                                                                                                                                                                                                                                                                                                                           |                                                |                                                     | impletions. Attach wellbore diagram of |
| 8-5/8" 24# csg @ 1500' w/ 750sx, 12-1/4" hole, TOC-Surf-Circ 5-1/2" 15.5# csg @ 7400' w/ 1275sx, 7-7/8" hole, TOC-Surf-Circ 1. RIH & set CIBP @ 7081', M&P 10sx cmt to 7000' 2. RIH & set CIBP @ 6755', M&P 25sx cmt to 5609' 3. RIH & set CIBP @ 5759', M&P 25sx cmt to 5609' 4. M&P 25sx cmt @ 4100-3950' WOC-Tag 5. M&P 25sx cmt @ 2800-2650' WOC-Tag 6. M&P 25sx cmt @ 1550-1400' WOC-Tag 7. M&P 35sx cmt @ 250' to surface 10# MLF between plugs - Above ground steel tanks will be utilized  Spud Date:  Rig Release Date:  Rig Release Date:  # Nading Drintand, West - Nading Paddack Blingburg West TITLE Sr. Regulatory Advisor DATE 166  SIGNATURE  TITLE Sr. Regulatory Advisor PHONE: 432-685-5717  For State Use Only  APPROVED BY:  APPROVED BY:  DATE 01/12/2016  Conditions of Approval (if any):                                                                                                                                                                                                                                                                                                                                                                                                                                                                                                                                                                                                                                                                                                                                                                                                                                                                                                                                                                                                                                                                                                                                                                                                                                                                                                             |                                                |                                                     | 062/ 7424 7426/                        |
| 5-1/2" 15.5# csg @ 7400' w/ 1275sx, 7-7/8" hole, TOC-Surf-Circ  1. RIH & set CIBP @ 7081', M&P 10sx cmt to 7000'  2. RIH & set CIBP @ 6755', M&P 25sx cmt to 6605'  3. RIH & set CIBP @ 5759', M&P 25sx cmt to 5609'  4. M&P 25sx cmt @ 4100-3950' WOC-Tag  5. M&P 25sx cmt @ 4200-3950' WOC-Tag  5. M&P 25sx cmt @ 2800-2650' WOC-Tag  6. M&P 25sx cmt @ 250' to surface  10# MLF between plugs - Above ground steel tanks will be utilized  Spud Date:  Rig Release Date:  # Nadine Drinkard, West - Nadine Paddack Blinebry, West DHC-35/67  I hereby certify that the information above is true and complete to the best of my knowledge and belief.  SIGNATURE  TITLE Sr. Regulatory Advisor DATE Uble  Type or print name David Stewart E-mail address: david stewart@oxy.com PHONE: 432-685-5717  For State Use Only  APPROVED BY: Maddack Girally: DATE OI/12/2016  Conditions of Approval (if any):                                                                                                                                                                                                                                                                                                                                                                                                                                                                                                                                                                                                                                                                                                                                                                                                                                                                                                                                                                                                                                                                                                                                                                                                                   |                                                |                                                     |                                        |
| 2. RIH & set CIBP @ 6755', M&P 25sx cmt to 6605' 3. RIH & set CIBP @ 5759', M&P 25sx cmt to 5609' 4. M&P 25sx cmt @ 4100-3950' WOC-Tag 5. M&P 25sx cmt @ 2800-2650' WOC-Tag 6. M&P 25sx cmt @ 1550-1400' WOC-Tag 7. M&P 35sx cmt @ 250' to surface 10# MLF between plugs - Above ground steel tanks will be utilized  Spud Date:  Rig Release Date:  **Nadine Drinkard, West - Nadine Padack Bline ban, West DHC-356**  Thereby certify that the information above is true and complete to the best of my knowledge and belief.  SIGNATURE  TITLE Sr. Regulatory Advisor DATE U6 (16  Type or print name David Stewart E-mail address: david stewart@oxy.com PHONE: 432-685-5717  For State Use Only  APPROVED BY: Mahdwhithum TITLE Petroleum Specialist DATE 01/12/2016  Conditions of Approval (if any):                                                                                                                                                                                                                                                                                                                                                                                                                                                                                                                                                                                                                                                                                                                                                                                                                                                                                                                                                                                                                                                                                                                                                                                                                                                                                                                    |                                                | 5-1/2" 15.5# csg @ 7400' w/ 1275sx, 7-7/8" h        | ole, TOC-Surf-Circ                     |
| 4. M&P 255x cmt @ 4100-3950' WOC-Tag 5. M&P 255x cmt @ 2800-2650' WOC-Tag 6. M&P 255x cmt @ 1550-1400' WOC-Tag 7. M&P 355x cmt @ 250' to surface 10# MLF between plugs - Above ground steel tanks will be utilized  Spud Date:  Rig Release Date:  # Nading Drinkand, West - Nading Paddock Bling but, West DHC-3567  I hereby certify that the information above is true and complete to the best of my knowledge and belief.  SIGNATURE                                                                                                                                                                                                                                                                                                                                                                                                                                                                                                                                                                                                                                                                                                                                                                                                                                                                                                                                                                                                                                                                                                                                                                                                                                                                                                                                                                                                                                                                                                                                                                                                                                                                                      |                                                | 1. RIH & set CIBP @ 7081', M&P 10sx cmt to 7000'    | Bassure To A                           |
| 4. M&P 255x cmt @ 4100-3950' WOC-Tag 5. M&P 255x cmt @ 2800-2650' WOC-Tag 6. M&P 255x cmt @ 1550-1400' WOC-Tag 7. M&P 355x cmt @ 250' to surface 10# MLF between plugs - Above ground steel tanks will be utilized  Spud Date:  Rig Release Date:  # Nading Drinkand, West - Nading Paddock Bling but, West DHC-3567  I hereby certify that the information above is true and complete to the best of my knowledge and belief.  SIGNATURE                                                                                                                                                                                                                                                                                                                                                                                                                                                                                                                                                                                                                                                                                                                                                                                                                                                                                                                                                                                                                                                                                                                                                                                                                                                                                                                                                                                                                                                                                                                                                                                                                                                                                      |                                                | 2. RIH & set CIBP @ 6755', M&P 25sx cmt to 6605'    | Test Casing                            |
| 5. M&P 25sx cmt @ 2800-2650' WOC-Tag 6. M&P 25sx cmt @ 1550-1400' WOC-Tag 7. M&P 35sx cmt @ 250' to surface 10# MLF between plugs - Above ground steel tanks will be utilized  Spud Date:  Rig Release Date:  **Rig Release Date:    **Addine Drinkand   West - Nadine Paddak Bline bng   West   DHC-3567*   Thereby certify that the information above is true and complete to the best of my knowledge and belief.  SIGNATURE   TITLE   Sr. Regulatory Advisor   DATE   Use   Complete    Type or print name   David Stewart   E-mail address:   david stewart@oxy.com   PHONE:   432-685-5717*  For State Use Only   APPROVED BY:   Waster   DATE   DATE   OI / 12 / 2016*  Conditions of Approval (if any):                                                                                                                                                                                                                                                                                                                                                                                                                                                                                                                                                                                                                                                                                                                                                                                                                                                                                                                                                                                                                                                                                                                                                                                                                                                                                                                                                                                                                |                                                |                                                     | 160                                    |
| 7. M&P 35sx cmt @ 250' to surface  10# MLF between plugs - Above ground steel tanks will be utilized  Rig Release Date:  Rig Release Date:  Phiding Drinkand, West - Nading Paddack Blingbur, West DHC-3567  I hereby certify that the information above is true and complete to the best of my knowledge and belief.  SIGNATURE  TITLE Sr. Regulatory Advisor DATE 1666  Type or print name David Stewart E-mail address: david stewart@oxy.com PHONE: 432-685-5717  For State Use Only  APPROVED BY: Maddack Blingbur, West DHC-3567  TITLE Petroleum Specialist DATE 01/12/2016  Conditions of Approval (if any):                                                                                                                                                                                                                                                                                                                                                                                                                                                                                                                                                                                                                                                                                                                                                                                                                                                                                                                                                                                                                                                                                                                                                                                                                                                                                                                                                                                                                                                                                                           |                                                |                                                     |                                        |
| Spud Date:  Rig Release Date:  **Nadine Drinkand, West - Nadine Paddack Blinebra, West DHC-3567*  I hereby certify that the information above is true and complete to the best of my knowledge and belief.  SIGNATURE                                                                                                                                                                                                                                                                                                                                                                                                                                                                                                                                                                                                                                                                                                                                                                                                                                                                                                                                                                                                                                                                                                                                                                                                                                                                                                                                                                                                                                                                                                                                                                                                                                                                                                                                                                                                                                                                                                          |                                                | 0                                                   |                                        |
| Rig Release Date:  # Nadine Drinkand, West - Nadine Paddark Bline bry, West DHC-3567  I hereby certify that the information above is true and complete to the best of my knowledge and belief.  SIGNATURE                                                                                                                                                                                                                                                                                                                                                                                                                                                                                                                                                                                                                                                                                                                                                                                                                                                                                                                                                                                                                                                                                                                                                                                                                                                                                                                                                                                                                                                                                                                                                                                                                                                                                                                                                                                                                                                                                                                      |                                                |                                                     | tanks will be utilized                 |
| # Nadine Drinkand, West - Nadine Paddack Bline bury, West DHC-3567  I hereby certify that the information above is true and complete to the best of my knowledge and belief.  SIGNATURE                                                                                                                                                                                                                                                                                                                                                                                                                                                                                                                                                                                                                                                                                                                                                                                                                                                                                                                                                                                                                                                                                                                                                                                                                                                                                                                                                                                                                                                                                                                                                                                                                                                                                                                                                                                                                                                                                                                                        |                                                |                                                     |                                        |
| # Nadine Drinkand, West - Nadine Paddack Bline bury, West DHC-3567  I hereby certify that the information above is true and complete to the best of my knowledge and belief.  SIGNATURE                                                                                                                                                                                                                                                                                                                                                                                                                                                                                                                                                                                                                                                                                                                                                                                                                                                                                                                                                                                                                                                                                                                                                                                                                                                                                                                                                                                                                                                                                                                                                                                                                                                                                                                                                                                                                                                                                                                                        | Spud Date:                                     | Rig Release Date:                                   |                                        |
| Title Sr. Regulatory Advisor DATE 16 (16  Type or print name David Stewart E-mail address: david stewart@oxy.com PHONE: 432-685-5717  For State Use Only  APPROVED BY: Mahhhhhhhhhhhhhhhhhhhhhhhhhhhhhhhhhhhh                                                                                                                                                                                                                                                                                                                                                                                                                                                                                                                                                                                                                                                                                                                                                                                                                                                                                                                                                                                                                                                                                                                                                                                                                                                                                                                                                                                                                                                                                                                                                                                                                                                                                                                                                                                                                                                                                                                  | 1                                              |                                                     |                                        |
| TITLE Sr. Regulatory Advisor DATE 16 16  Type or print name David Stewart E-mail address: david stewart@oxy.com PHONE: 432-685-5717  For State Use Only  APPROVED BY: Mahbahahar TITLE Petroleum Specialist DATE 01/12/2016  Conditions of Approval (if any):                                                                                                                                                                                                                                                                                                                                                                                                                                                                                                                                                                                                                                                                                                                                                                                                                                                                                                                                                                                                                                                                                                                                                                                                                                                                                                                                                                                                                                                                                                                                                                                                                                                                                                                                                                                                                                                                  | * Nadine Drinkand, W                           | est - Nadine Paddak Bline b                         | ny West DAC-3567                       |
| Type or print name                                                                                                                                                                                                                                                                                                                                                                                                                                                                                                                                                                                                                                                                                                                                                                                                                                                                                                                                                                                                                                                                                                                                                                                                                                                                                                                                                                                                                                                                                                                                                                                                                                                                                                                                                                                                                                                                                                                                                                                                                                                                                                             | I hereby certify that the information a        | bove is true and complete to the best of my knowled | ge and belief.                         |
| Type or print name                                                                                                                                                                                                                                                                                                                                                                                                                                                                                                                                                                                                                                                                                                                                                                                                                                                                                                                                                                                                                                                                                                                                                                                                                                                                                                                                                                                                                                                                                                                                                                                                                                                                                                                                                                                                                                                                                                                                                                                                                                                                                                             | 1 1                                            | 1                                                   |                                        |
| For State Use Only  APPROVED BY: Wash Whitsler TITLE Petroleum Specialist DATE 01/12/2016  Conditions of Approval (if any):                                                                                                                                                                                                                                                                                                                                                                                                                                                                                                                                                                                                                                                                                                                                                                                                                                                                                                                                                                                                                                                                                                                                                                                                                                                                                                                                                                                                                                                                                                                                                                                                                                                                                                                                                                                                                                                                                                                                                                                                    | SIGNATURE / w Sty                              | TITLE Sr. Regulatory Advis                          | Or DATE 16/16                          |
| APPROVED BY: Mah Whitslam TITLE Petroleum Specialist DATE 01/12/2016 Conditions of Approval (if any):                                                                                                                                                                                                                                                                                                                                                                                                                                                                                                                                                                                                                                                                                                                                                                                                                                                                                                                                                                                                                                                                                                                                                                                                                                                                                                                                                                                                                                                                                                                                                                                                                                                                                                                                                                                                                                                                                                                                                                                                                          | Type or print nameDavid Stewar                 | E-mail address:david_stewart                        | @oxy.com PHONE:432-685-5717            |
| APPROVED BY: Mah Whitslam TITLE Petroleum Specialist DATE 01/12/2016 Conditions of Approval (if any):                                                                                                                                                                                                                                                                                                                                                                                                                                                                                                                                                                                                                                                                                                                                                                                                                                                                                                                                                                                                                                                                                                                                                                                                                                                                                                                                                                                                                                                                                                                                                                                                                                                                                                                                                                                                                                                                                                                                                                                                                          | For State Use Only                             | ^                                                   |                                        |
| Conditions of Approval (if any):                                                                                                                                                                                                                                                                                                                                                                                                                                                                                                                                                                                                                                                                                                                                                                                                                                                                                                                                                                                                                                                                                                                                                                                                                                                                                                                                                                                                                                                                                                                                                                                                                                                                                                                                                                                                                                                                                                                                                                                                                                                                                               | N. 1 / >                                       | Palmalan C.                                         | aliet alle land                        |
|                                                                                                                                                                                                                                                                                                                                                                                                                                                                                                                                                                                                                                                                                                                                                                                                                                                                                                                                                                                                                                                                                                                                                                                                                                                                                                                                                                                                                                                                                                                                                                                                                                                                                                                                                                                                                                                                                                                                                                                                                                                                                                                                | THE THOU PER DIT                               | TITLE I ETTOIEUM SPEC                               | DATE UITIZIZOID                        |
|                                                                                                                                                                                                                                                                                                                                                                                                                                                                                                                                                                                                                                                                                                                                                                                                                                                                                                                                                                                                                                                                                                                                                                                                                                                                                                                                                                                                                                                                                                                                                                                                                                                                                                                                                                                                                                                                                                                                                                                                                                                                                                                                | Conditions of Approval (if any):               |                                                     | JAN 1 2 2016 }                         |