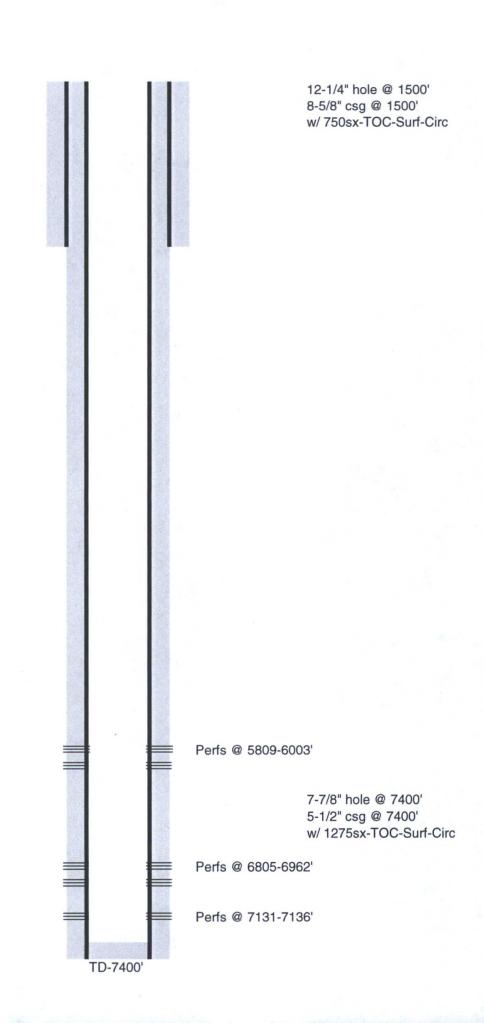

| Debuts   C-573-93-6161   Energy, Minerals and Natural Resources   MELL API NO.                                                                                                                                                                                                                                                                                                                                                                                                                                                                                                                                                                                                                                                                                                                                                                                                                                                                                                                                                                                                                                                                                                                                                                                                                                                                                                                                                                                                                                                                                                                                                                                                                                                                                                                                                                                                                                                                                                                                                                                                                                                 | Submit 1 Copy To Appropriate District Office   | State of New Mexico                                 | Form C-103                             |
|--------------------------------------------------------------------------------------------------------------------------------------------------------------------------------------------------------------------------------------------------------------------------------------------------------------------------------------------------------------------------------------------------------------------------------------------------------------------------------------------------------------------------------------------------------------------------------------------------------------------------------------------------------------------------------------------------------------------------------------------------------------------------------------------------------------------------------------------------------------------------------------------------------------------------------------------------------------------------------------------------------------------------------------------------------------------------------------------------------------------------------------------------------------------------------------------------------------------------------------------------------------------------------------------------------------------------------------------------------------------------------------------------------------------------------------------------------------------------------------------------------------------------------------------------------------------------------------------------------------------------------------------------------------------------------------------------------------------------------------------------------------------------------------------------------------------------------------------------------------------------------------------------------------------------------------------------------------------------------------------------------------------------------------------------------------------------------------------------------------------------------|------------------------------------------------|-----------------------------------------------------|----------------------------------------|
| Substitution   Sub    | <u>District I</u> – (575) 393-6161             | Energy, Minerals and Natural Resources              | Revised July 18, 2013                  |
| Solution    |                                                | OIL CONSERVATION DIVISION                           |                                        |
| Santa Fe, NM 87505   Santa F   |                                                |                                                     | 5. Indicate Type of Lease              |
| 120.5 St. Francis Dr., Stanta Fe, NM   Styles   St. Francis Dr.,    | 1000 Rio Brazos Rd., Aztec, NM 87410           |                                                     |                                        |
| DO NOT USE THIS FORM FOR PROPOSALS TO DRILL OR TO DEEPEN OR PULC BACK TO A PROPOSALS)   DO NOT USE THIS FORM FOR PROPOSALS TO DRILL OR TO DEEPEN OR PULC BACK TO A PROPOSALS)   Type of Well: Oil Well                                                                                                                                                                                                                                                                                                                                                                                                                                                                                                                                                                                                                                                                                                                                                                                                                                                                                                                                                                                                                                                                                                                                                                                                                                                                                                                                                                                                                                                                                                                                                                                                                                                                                                                                                                                                                                                                                                                         | 1220 S. St. Francis Dr., Santa Fe, NM<br>87505 |                                                     |                                        |
| DIFFERENT RESERVOR. USE "APPLICATION FOR PERMIT" (FORM C-101) FOR SUCH                                                                                                                                                                                                                                                                                                                                                                                                                                                                                                                                                                                                                                                                                                                                                                                                                                                                                                                                                                                                                                                                                                                                                                                                                                                                                                                                                                                                                                                                                                                                                                                                                                                                                                                                                                                                                                                                                                                                                                                                                                                         |                                                |                                                     | 7. Lease Name or Unit Agreement Name   |
| R. Well Number   Saw Well   Other   Other   Occidental Permian Limited Partnership   JAN   2016   P. Occidental Permian Limited Partnership   JAN   2016   P. Occidental Permian Limited Partnership   JAN   2016   P. Occidental Permian Limited Partnership   P. Occidental Partnershi   | DIFFERENT RESERVOIR. USE "APPLIC               |                                                     | Trickey /                              |
| 2. Name of Operator Occidental Permian Limited Partnershin 3. Address of Operator P.O. Box 50250 Midland, TX 79710 4. Well Location Unit Letter Occidental Permian Limited Partnershin Section Township 20S Range Township 20S |                                                | Gas Well Other                                      |                                        |
| 157984   157984   157984   157984   157984   157984   157984   157984   157984   157984   157984   157984   157984   157984   157984   157984   157984   157984   157984   157984   157984   157984   157984   157984   157984   157984   157984   157984   157984   157984   157984   157984   157984   157984   157984   157984   157984   157984   157984   157984   157984   157984   157984   157984   157984   157984   157984   157984   157984   157984   157984   157984   157984   157984   157984   157984   157984   157984   157984   157984   157984   157984   157984   157984   157984   157984   157984   157984   157984   157984   157984   157984   157984   157984   157984   157984   157984   157984   157984   157984   157984   157984   157984   157984   157984   157984   157984   157984   157984   157984   157984   157984   157984   157984   157984   157984   157984   157984   157984   157984   157984   157984   157984   157984   157984   157984   157984   157984   157984   157984   157984   157984   157984   157984   157984   157984   157984   157984   157984   157984   157984   157984   157984   157984   157984   157984   157984   157984   157984   157984   157984   157984   157984   157984   157984   157984   157984   157984   157984   157984   157984   157984   157984   157984   157984   157984   157984   157984   157984   157984   157984   157984   157984   157984   157984   157984   157984   157984   157984   157984   157984   157984   157984   157984   157984   157984   157984   157984   157984   157984   157984   157984   157984   157984   157984   157984   157984   157984   157984   157984   157984   157984   157984   157984   157984   157984   157984   157984   157984   157984   157984   157984   157984   157984   157984   157984   157984   157984   157984   157984   157984   157984   157984   157984   157984   157984   157984   157984   157984   157984   157984   157984   157984   157984   157984   157984   157984   157984   157984   157984   157984   157984   157984   157984   157984   157984   157984   1   |                                                | 1 2 0045                                            | 9. OGRID Number                        |
| # Skass # Do , East  4. Well Location Unit Letter D : Gelo feet from the South line and 1980 feet from the County Lea  11. Elevation (Show whether DR, RKB, RT, GR, etc.)  12. Check Appropriate Box to Indicate Nature of Notice. Report or Other Data  NOTICE OF INTENTION TO:  PERFORM REMEDIAL WORK   PLUG AND ABANDON   PLUG AND ABANDON   PULU OR ALTER CASING   MULTIPLE COMPL   CX RBDMS   TA    PROVIDED BY STEM   OTHER:  13. Describe proposed or completed operations. (Clearly state all pertinent details, and give pertinent dates, including estimated date of starting any proposed work). SEE RULE 19.15.7.14 NMAC. For Multiple Completions: Attach wellbore diagram of proposed completion or recompletion.  TD-7400' PBTD-7347' Perfs-5809-603' 6805-6962' 7131-7136'  8-5/8' 24# csg @ 1500' w/ 750sx, 12-1/4" hole, TOC-Surf-Circ  5-1/2' 15.5# csg @ 7400' w/ 1275sx, 7-7/8" hole, TOC-Surf-Circ  5-1/2' 15.5# csg @ 7400' w/ 1275sx, 7-7/8" hole, TOC-Surf-Circ  1. RIH & set CIBP @ 6755', M&P 25sx cmt to 5605' Pressure  1. RIH & set CIBP @ 6755', M&P 25sx cmt to 5605' Pressure  1. RIH & set CIBP @ 6755', M&P 25sx cmt to 5605' Pressure  1. RIM & set CIBP @ 6755', M&P 25sx cmt to 5605' Pressure  1. RIM & set CIBP @ 6755', M&P 25sx cmt to 5605' Pressure  1. RIM & set CIBP @ 6755', M&P 25sx cmt to 5605' Pressure  1. RIM & set CIBP @ 6755', M&P 25sx cmt to 5605' Pressure  1. RIM & set CIBP @ 6755', M&P 25sx cmt to 5605' Pressure  1. RIM & set CIBP @ 6755', M&P 25sx cmt to 5605' Pressure  1. RIM & set CIBP @ 6755', M&P 25sx cmt to 5605' Pressure  1. RIM & set CIBP @ 6755', M&P 25sx cmt to 5605' Pressure  1. RIM & set CIBP @ 6755', M&P 25sx cmt to 5605' Pressure  1. RIM & set CIBP @ 6755', M&P 25sx cmt to 5605' Pressure  1. RIM & set CIBP @ 6755', M&P 25sx cmt to 5605' Pressure  1. RIM & set CIBP @ 6755', M&P 25sx cmt to 5605' Pressure  1. RIM & set CIBP @ 6755', M&P 25sx cmt to 5605' Pressure  1. RIM & set CIBP @ 6755', M&P 25sx cmt to 5605' Pressure  1. RIM & set CIBP @ 6755', M&P 25sx cmt to 5605' Pressure  1. RIM & set CIBP @ 6755', M&P |                                                | Permian Limited Partnership                         |                                        |
| 4. Well Location   Int Letter   O   Geet from the   Section   Township 205   Range   36F   NMPM   County   Co   |                                                | 250 Midland, TX 79710                               |                                        |
| Unit Letter O : 660 feet from the Sect Inine and 960 feet from the Section Township 205 Range 30F NMPM County 69  11. Elevation (Show whether DR, RKB, RT, GR, etc.)  12. Check Appropriate Box to Indicate Nature of Notice. Report or Other Data  NOTICE OF INTENTION TO: PERFORM REMEDIAL WORK   PLUG AND ABANDON   CHANGE PLANS   CREDING AND ABANDON   CREDING AND ABANDON   CHANGE PLANS   CREDING AND ABANDON   CREDING AND A |                                                | 200 1.1.0.1.1.0, 1.1. 7,7,10                        | * > Kaggs #50, Eas                     |
| 11. Elevation (Show whether DR, RKB, RT, GR, etc.)    12. Check Appropriate Box to Indicate Nature of Notice. Report or Other Data   NOTICE OF INTENTION TO:                                                                                                                                                                                                                                                                                                                                                                                                                                                                                                                                                                                                                                                                                                                                                                                                                                                                                                                                                                                                                                                                                                                                                                                                                                                                                                                                                                                                                                                                                                                                                                                                                                                                                                                                                                                                                                                                                                                                                                   |                                                | 660 feet from the south line and 1                  | 980 feet from the east line            |
| 12. Check Appropriate Box to Indicate Nature of Notice. Renort or Other Data  NOTICE OF INTENTION TO:  PERFORM REMEDIAL WORK   PLUG AND ABANDON   CHANGE PLANS   PULL OR ALTER CASING   MULTIPLE COMPL   C. RBDMS   TA    PULL OR ALTER CASING   MULTIPLE COMPL   C. RBDMS   TA    OTHER:  13. Describe proposed or completed operations. (Clearly state all pertinent details, and give pertinent dates, including estimated date of starting any proposed work). SEE RULE 19.15.7.14 NMAC. For Multiple Completions: Attach wellbore diagram of proposed completion or recompletion.  TD-7400' PBTD-7347' Perfs-5809-6003' 6805-6962' 7131-7136'  8-5/8' 24# csg @ 1500' w/ 750sx, 12-1/4" hole, TOC-Surf-Circ  1. RIH & set CIBP @ 7595', M&P 10sx cmt to 7000'  2. RIH & set CIBP @ 7595', M&P 25sx cmt to 6605'  3. RIH & set CIBP @ 5759', M&P 25sx cmt to 5609' Test Cast May 25sx cmt & 4100-3950' WOC-Tag  4. M&P 25sx cmt @ 250' to Surface  10# MLF between plugs - Above ground steel tanks will be utilized  Spud Date:  Rig Release Date:  # Nactine Drintent, West - Nactine David Stewart                                                                                                                                                                                                                                                                                                                                                                                                                                                                                                                                                                                                                                                                                                                                                                                                                                                                                                                                                                                                                      | Section 7                                      | Township 205 Range 38E                              | NMPM County Lea                        |
| NOTICE OF INTENTION TO:  PERFORM REMEDIAL WORK   PLUG AND ABANDON   PLUG AND ABANDON   PLUG AND ABANDON   PLUG AND ABANDON   CHANGE PLANS   C. RBDMS   TA    DOWNHOLG COMMINGLE   CLOSED-LOOP SYSTEM   OTHER:   OTHER:   TA    13. Describe proposed or completed operations. (Clearly state all pertinent details, and give pertinent dates, including estimated date of starting any proposed work). SEE RULE 19.15.7.14 NMAC. For Multiple Completions: Attach wellbore diagram of proposed completion or recompletion.  TD-7400' PBTD-7347' Perfs-5809-6003' 6805-6962' 7131-7136' 8-5/8'' 24# csg @ 1500' w/ 750sx, 12-1/4" hole, TOC-Surf-Circ 5-1/2" 15.5# csg @ 7400' w/ 1275sx, 7-7/8" hole, TOC-Surf-Circ 1. RIH & set CIBP @ 6755', M&P 25sx cmt to 5605' PT-55urg 1. RIH & set CIBP @ 6755', M&P 25sx cmt to 5609' Test 1. RIH & set CIBP @ 6755', M&P 25sx cmt to 5609' Test 1. RIH & set CIBP @ 1559', M&P 25sx cmt to 5609' Test 1. RIH & set CIBP @ 1559', M&P 25sx cmt to 5609' WOC-Tag 1. RIH & set CIBP @ 1559', M&P 25sx cmt to 5609' WOC-Tag 1. RIH & set CIBP @ 1559', M&P 25sx cmt to 5609' WOC-Tag 1. RIH & set CIBP @ 1559', M&P 25sx cmt to 5609' WOC-Tag 1. RIH & set CIBP @ 1559', M&P 25sx cmt to 5609' WOC-Tag 1. RIH & 1550-1400' WOC-Tag 1. RIH &  |                                                |                                                     | ·.)                                    |
| NOTICE OF INTENTION TO: PERFORM REMEDIAL WORK PLUG AND ABANDON PERFORM REMEDIAL WORK PLUG AND ABANDON PARMORE PLUG AND ABANDON PARMORE PLANS PARMORARILY ABANDON HULTIPLE COMPL CHANGE PLANS TO THE PARMORARILY ABANDON HULTIPLE COMPL COMMINGLE CLOSED-LOOP SYSTEM MULTIPLE COMPL COMPLETON TO THE PARMORE PROPOSED TO COMPLETON TO THE PARMORE PROPOSED TO COMPLETON TO THE PARMORE PROPOSED TO THE PARMORE PROPOSED TO THE PARMORE  | Marianto de la Escalar de Albanda              | >> 6d                                               |                                        |
| PERFORM REMEDIAL WORK   PLUG AND ABANDON   CI   CI   CI   CI   CI   CI   CI   C                                                                                                                                                                                                                                                                                                                                                                                                                                                                                                                                                                                                                                                                                                                                                                                                                                                                                                                                                                                                                                                                                                                                                                                                                                                                                                                                                                                                                                                                                                                                                                                                                                                                                                                                                                                                                                                                                                                                                                                                                                                | 12. Check A                                    | ppropriate Box to Indicate Nature of Notice         | . Report or Other Data                 |
| PERFORM REMEDIAL WORK   PLUG AND ABANDON   CI   PROPERTIES   PROPERTIE | NOTICE OF IN                                   | TENTION TO:                                         |                                        |
| PULL OR ALTER CASING MULTIPLE COMPL COMPL COMPL COMMINGLE CLOSED-LOOP SYSTEM OTHER:  13. Describe proposed or completed operations. (Clearly state all pertinent details, and give pertinent dates, including estimated date of starting any proposed work). SEE RULE 19.15.7.14 NMAC. For Multiple Completions: Attach wellbore diagram of proposed completion or recompletion.  TD-7400′ PBTD-7347′ Perfs-5809-6003′ 6805-6962′ 7131-7136′ 8-5/8′ 24# csg @ 1500′ w/ 750sx, 12-1/4″ hole, TOC-5urf-Circ 5-1/2″ 15.5# csg @ 7400′ w/ 1275sx, 7-7/8″ hole, TOC-5urf-Circ 1. RIH & set CIBP @ 7081′, M&P 10sx cmt to 7000′ 2. RIH & set CIBP @ 6755′, M&P 25sx cmt to 6605′ Pressure 3. RIH & set CIBP @ 6755′, M&P 25sx cmt to 5609′ Test 3. RIH & set CIBP @ 6755′, M&P 25sx cmt to 5609′ Test 3. RIH & set CIBP @ 6755′, M&P 25sx cmt to 5609′ Test 3. RIH & set CIBP @ 6755′, M&P 25sx cmt to 5609′ Test 3. RIH & set CIBP @ 6755′, M&P 25sx cmt to 5609′ Test 3. RIH & set CIBP @ 6755′, M&P 25sx cmt to 5609′ Test 3. RIH & set CIBP @ 6755′, M&P 25sx cmt to 5609′ Test 3. RIH & set CIBP @ 6755′, M&P 25sx cmt to 7000′ 2. RIH & set CIBP @ 6755′, M&P 25sx cmt to 5609′ Test 3. RIH & set CIBP @ 6755′, M&P 25sx cmt to 5609′ Test 3. RIH & set CIBP @ 6755′, M&P 25sx cmt to 5609′ Test 3. RIH & set CIBP @ 6755′, M&P 25sx cmt to 5609′ Test 3. RIH & set CIBP @ 6755′, M&P 25sx cmt to 5609′ Test 3. RIH & set CIBP @ 6755′, M&P 25sx cmt to 5609′ Test 3. RIH & set CIBP @ 6755′, M&P 25sx cmt to 5609′ Test 3. RIH & set CIBP @ 6755′, M&P 25sx cmt to 5609′ Test 3. RIH & set CIBP @ 6755′, M&P 25sx cmt to 5609′ Test 3. RIH & set CIBP @ 6755′, M&P 25sx cmt to 5609′ Test 3. RIH & set CIBP @ 6755′, M&P 25sx cmt to 6605′ Test 3. RIH & set CIBP @ 6755′, M&P 25sx cmt to 6609′ Test 3. RIH & set CIBP @ 6755′, M&P 25sx cmt to 6609′ Test 3. RIH & set CIBP @ 6755′, M&P 25sx cmt to 6609′ Test 3. RIH & set CIBP @ 6755′, M&P 25sx cmt to 6609′ Test 3. RIH & set CIBP @ 6755′ M&P 25sx cmt to 6609′ Test 3. RIH & set CIBP @ 6755′ M&P 25sx cmt to 6609′ Test 3. RIH & set CIBP @ 6755′ M&P 25sx cmt to 6 |                                                | PLUG AND ABANDON IN BI                              |                                        |
| DOWNHOLE COMMINGLE CLOSED-LOOP SYSTEM OTHER:  13. Describe proposed or completed operations. (Clearly state all pertinent details, and give pertinent dates, including estimated date of starting any proposed work). SEE RULE 19.15.7.14 NMAC. For Multiple Completions: Attach wellbore diagram of proposed completion or recompletion.  TD-7400′ PBTD-7347′ Perfs-5809-6003′ 6805-6962′ 7131-7136′ 8-5/8″ 24# csg @ 1500′ w/ 750sx, 12-1/4″ hole, TOC-Surf-Circ 5-1/2″ 15.5# csg @ 7400′ w/ 1275sx, 7-7/8″ hole, TOC-Surf-Circ 1. RIH & set CIBP @ 6755′, M&P 25sx cmt to 7000′ 2. RIH & set CIBP @ 6755′, M&P 25sx cmt to 5609′ TeSt Cast Cast Cast Cast Cast Cast Cast Cas                                                                                                                                                                                                                                                                                                                                                                                                                                                                                                                                                                                                                                                                                                                                                                                                                                                                                                                                                                                                                                                                                                                                                                                                                                                                                                                                                                                                                                                | _                                              | CHANGE PLANS                                        |                                        |
| OTHER:  13. Describe proposed or completed operations. (Clearly state all pertinent details, and give pertinent dates, including estimated date of starting any proposed work). SEE RULE 19.15.7.14 NMAC. For Multiple Completions: Attach wellbore diagram of proposed completion or recompletion.  TD-7400′ PBTD-7347′ Perfs-5809-6003′ 6805-6962′ 7131-7136′ 8-5/8″ 24# csg @ 1500′ w/ 750sx, 12-1/4″ hole, TOC-Surf-Circ 5-1/2″ 15.5# csg @ 7400′ w/ 1275sx, 7-7/8″ hole, TOC-Surf-Circ 1. RIH & set CIBP @ 7575′, M&P 25sx cmt to 7000′ 2. RIH & set CIBP @ 7575′, M&P 25sx cmt to 6605′ Pre550° A 188 P 25sx cmt @ 4100-3950′ WOC-Tag 5. M&P 25sx cmt @ 4100-3950′ WOC-Tag 5. M&P 25sx cmt @ 2800-2650′ WOC-Tag 6. M&P 25sx cmt @ 250′ to surface 10# MLF between plugs - Above ground steel tanks will be utilized  Spud Date:  Rig Release Date:  # Nacline Drintani, West — Nacline Pallack Bline band, West DATE 16605.  TITLE Sr. Regulatory Advisor DATE 16605.  TITLE Sr. Regulatory Advisor PHONE: 432-685-5717  For State Use Only  APPROVED BY:  # Approved (if any):                                                                                                                                                                                                                                                                                                                                                                                                                                                                                                                                                                                                                                                                                                                                                                                                                                                                                                                                                                                                                                          |                                                | MULTIPLE COMPL C, RBDINS                            | IA                                     |
| OTHER:  13. Describe proposed or completed operations. (Clearly state all pertinent details, and give pertinent dates, including estimated date of starting any proposed work). SEE RULE 19.15.7.14 NMAC. For Multiple Completions: Attach wellbore diagram of proposed completion or recompletion.  TD-7400′ PBTD-7347′ Perfs-5809-6003′ 6805-6962′ 7131-7136′ 8-5/8″ 24# esg @ 1500′ w/ 7505x, 12-1/4″ hole, TOC-Surf-Circ 5-1/2″ 15.5# esg @ 7400′ w/ 1275sx, 7-7/8″ hole, TOC-Surf-Circ 1. RIH & set CIBP @ 7681′, M&P 105x cmt to 7000′ 2. RIH & set CIBP @ 6755′, M&P 25sx cmt to 5609′ 7255 1/2′ 15.5 1/2′ 15.5 1/2′ 15.5 1/2′ 15.5 1/2′ 15.5 1/2′ 15.5 1/2′ 15.5 1/2′ 15.5 1/2′ 15.5 1/2′ 15.5 1/2′ 15.5 1/2′ 15.5 1/2′ 15.5 1/2′ 15.5 1/2′ 15.5 1/2′ 15.5 1/2′ 15.5 1/2′ 15.5 1/2′ 15.5 1/2′ 15.5 1/2′ 15.5 1/2′ 15.5 1/2′ 15.5 1/2′ 15.5 1/2′ 15.5 1/2′ 15.5 1/2′ 15.5 1/2′ 15.5 1/2′ 15.5 1/2′ 15.5 1/2′ 15.5 1/2′ 15.5 1/2′ 15.5 1/2′ 15.5 1/2′ 15.5 1/2′ 15.5 1/2′ 15.5 1/2′ 15.5 1/2′ 15.5 1/2′ 15.5 1/2′ 15.5 1/2′ 15.5 1/2′ 15.5 1/2′ 15.5 1/2′ 15.5 1/2′ 15.5 1/2′ 15.5 1/2′ 15.5 1/2′ 15.5 1/2′ 15.5 1/2′ 15.5 1/2′ 15.5 1/2′ 15.5 1/2′ 15.5 1/2′ 15.5 1/2′ 15.5 1/2′ 15.5 1/2′ 15.5 1/2′ 15.5 1/2′ 15.5 1/2′ 15.5 1/2′ 15.5 1/2′ 15.5 1/2′ 15.5 1/2′ 15.5 1/2′ 15.5 1/2′ 15.5 1/2′ 15.5 1/2′ 15.5 1/2′ 15.5 1/2′ 15.5 1/2′ 15.5 1/2′ 15.5 1/2′ 15.5 1/2′ 15.5 1/2′ 15.5 1/2′ 15.5 1/2′ 15.5 1/2′ 15.5 1/2′ 15.5 1/2′ 15.5 1/2′ 15.5 1/2′ 15.5 1/2′ 15.5 1/2′ 15.5 1/2′ 15.5 1/2′ 15.5 1/2′ 15.5 1/2′ 15.5 1/2′ 15.5 1/2′ 15.5 1/2′ 15.5 1/2′ 15.5 1/2′ 15.5 1/2′ 15.5 1/2′ 15.5 1/2′ 15.5 1/2′ 15.5 1/2′ 15.5 1/2′ 15.5 1/2′ 15.5 1/2′ 15.5 1/2′ 15.5 1/2′ 15.5 1/2′ 15.5 1/2′ 15.5 1/2′ 15.5 1/2′ 15.5 1/2′ 15.5 1/2′ 15.5 1/2′ 15.5 1/2′ 15.5 1/2′ 15.5 1/2′ 15.5 1/2′ 15.5 1/2′ 15.5 1/2′ 15.5 1/2′ 15.5 1/2′ 15.5 1/2′ 15.5 1/2′ 15.5 1/2′ 15.5 1/2′ 15.5 1/2′ 15.5 1/2′ 15.5 1/2′ 15.5 1/2′ 15.5 1/2′ 15.5 1/2′ 15.5 1/2′ 15.5 1/2′ 15.5 1/2′ 15.5 1/2′ 15.5 1/2′ 15.5 1/2′ 15.5 1/2′ 15.5 1/2′ 15.5 1/2′ 15.5 1/2′ 15.5 1/2′ 15.5 1/2′ 15.5 1/2′ 15.5 1/2′ 15.5 1/2′ 15.5 1/2′ 15.5 1/2′ 15.5 1/2′ 15 | _                                              |                                                     |                                        |
| of starting any proposed work). SEE RULE 19.15.7.14 NMAC. For Multiple Completions: Attach wellbore diagram of proposed completion or recompletion.  TD-7400′ PBTD-7347′ Perfs-5809-6003′ 6805-6962′ 7131-7136′ 8-5/8″ 24# csg @ 1500′ w/ 750sx, 12-1/4″ hole, TOC-Surf-Circ 5-1/2″ 15.5# csg @ 7400′ w/ 1275sx, 7-7/8″ hole, TOC-Surf-Circ 1. RIH & set CIBP @ 7081′, M&P 10sx cmt to 7000′ 2. RIH & set CIBP @ 6755′, M&P 25sx cmt to 6605′ Pressure 3. RIH & set CIBP @ 5759′, M&P 25sx cmt to 5609′ Test 4. M&P 25sx cmt @ 4100-3950′ WOC-Tag 5. M&P 25sx cmt @ 2800-2650′ WOC-Tag 6. M&P 25sx cmt @ 2500' to surface 10# MLF between plugs - Above ground steel tanks will be utilized  Spud Date:  Rig Release Date:  **Nadine Drinkard   West - Nadine Padack Bline bing   West   DIAC-356e    Thereby certify that the information above is true and complete to the best of my knowledge and belief.  SIGNATURE   TITLE   Sr. Regulatory Advisor   DATE   Ule   | OTHER:                                         |                                                     |                                        |
| TD-7400' PBTD-7347' Perfs-5809-6003' 6805-6962' 7131-7136'  8-5/8" 24# csg @ 1500' w/ 750sx, 12-1/4" hole, TOC-Surf-Circ  5-1/2" 15.5# csg @ 7400' w/ 1275sx, 7-7/8" hole, TOC-Surf-Circ  1. RIH & set CIBP @ 7081', M&P 10sx cmt to 7000'  2. RIH & set CIBP @ 6755', M&P 25sx cmt to 6605'  3. RIH & set CIBP @ 6755', M&P 25sx cmt to 6605'  4. M&P 25sx cmt @ 4100-3950' WOC-Tag  5. M&P 25sx cmt @ 2000-2650' WOC-Tag  6. M&P 25sx cmt @ 250' to surface  10# MLF between plugs - Above ground steel tanks will be utilized  Spud Date:  Rig Release Date:  # Nadine Drintend, West - Nadine Padack Bline bang West DHC-3560'  TITLE Sr. Regulatory Advisor DATE  TITLE Sr. Regulatory Advisor PHONE: 432-685-5717  For State Use Only  APPROVED BY: Washing Title Petroleum Specialist DATE Old 12 / 2016  Conditions of Approval (if any):                                                                                                                                                                                                                                                                                                                                                                                                                                                                                                                                                                                                                                                                                                                                                                                                                                                                                                                                                                                                                                                                                                                                                                                                                                                                              |                                                |                                                     |                                        |
| 8-5/8" 24# csg @ 1500' w/ 750sx, 12-1/4" hole, TOC-Surf-Circ 5-1/2" 15.5# csg @ 7400' w/ 1275sx, 7-7/8" hole, TOC-Surf-Circ 1. RIH & set CIBP @ 7081', M&P 10sx cmt to 7000' 2. RIH & set CIBP @ 6755', M&P 25sx cmt to 6605' 3. RIH & set CIBP @ 5759', M&P 25sx cmt to 5609' 4. M&P 25sx cmt @ 4100-3950' WOC-Tag 5. M&P 25sx cmt @ 2800-2650' WOC-Tag 6. M&P 25sx cmt @ 1550-1400' WOC-Tag 7. M&P 35sx cmt @ 250' to surface 10# MLF between plugs - Above ground steel tanks will be utilized  Spud Date:  Rig Release Date:  Rig Release Date:  # Nading Drintand, West - Nading Paddack Blingbra, West DHC-3560'  TITLE Sr. Regulatory Advisor DATE 1660'  TITLE Sr. Regulatory Advisor PHONE: 432-685-5717  For State Use Only  APPROVED BY:  APPROVED BY:  DATE 01/12/2016  Conditions of Approval (if any):                                                                                                                                                                                                                                                                                                                                                                                                                                                                                                                                                                                                                                                                                                                                                                                                                                                                                                                                                                                                                                                                                                                                                                                                                                                                                                           |                                                |                                                     | impletions. Attach wellbore diagram of |
| 8-5/8" 24# csg @ 1500' w/ 750sx, 12-1/4" hole, TOC-Surf-Circ 5-1/2" 15.5# csg @ 7400' w/ 1275sx, 7-7/8" hole, TOC-Surf-Circ 1. RIH & set CIBP @ 7081', M&P 10sx cmt to 7000' 2. RIH & set CIBP @ 6755', M&P 25sx cmt to 5609' 3. RIH & set CIBP @ 5759', M&P 25sx cmt to 5609' 4. M&P 25sx cmt @ 4100-3950' WOC-Tag 5. M&P 25sx cmt @ 2800-2650' WOC-Tag 6. M&P 25sx cmt @ 1550-1400' WOC-Tag 7. M&P 35sx cmt @ 250' to surface 10# MLF between plugs - Above ground steel tanks will be utilized  Spud Date:  Rig Release Date:  Rig Release Date:  # Nading Drintand, West - Nading Paddack Blingburg West TITLE Sr. Regulatory Advisor DATE 166  SIGNATURE  TITLE Sr. Regulatory Advisor PHONE: 432-685-5717  For State Use Only  APPROVED BY:  APPROVED BY:  DATE 01/12/2016  Conditions of Approval (if any):                                                                                                                                                                                                                                                                                                                                                                                                                                                                                                                                                                                                                                                                                                                                                                                                                                                                                                                                                                                                                                                                                                                                                                                                                                                                                                             |                                                |                                                     | 062/ 7424 7426/                        |
| 5-1/2" 15.5# csg @ 7400' w/ 1275sx, 7-7/8" hole, TOC-Surf-Circ  1. RIH & set CIBP @ 7081', M&P 10sx cmt to 7000'  2. RIH & set CIBP @ 6755', M&P 25sx cmt to 6605'  3. RIH & set CIBP @ 5759', M&P 25sx cmt to 5609'  4. M&P 25sx cmt @ 4100-3950' WOC-Tag  5. M&P 25sx cmt @ 4200-3950' WOC-Tag  5. M&P 25sx cmt @ 2800-2650' WOC-Tag  6. M&P 25sx cmt @ 250' to surface  10# MLF between plugs - Above ground steel tanks will be utilized  Spud Date:  Rig Release Date:  # Nadine Drinkard, West - Nadine Paddack Blinebry, West DHC-35/67  I hereby certify that the information above is true and complete to the best of my knowledge and belief.  SIGNATURE  TITLE Sr. Regulatory Advisor DATE Uble  Type or print name David Stewart E-mail address: david stewart@oxy.com PHONE: 432-685-5717  For State Use Only  APPROVED BY: Maddack Girally: DATE OI/12/2016  Conditions of Approval (if any):                                                                                                                                                                                                                                                                                                                                                                                                                                                                                                                                                                                                                                                                                                                                                                                                                                                                                                                                                                                                                                                                                                                                                                                                                   |                                                |                                                     |                                        |
| 2. RIH & set CIBP @ 6755', M&P 25sx cmt to 6605' 3. RIH & set CIBP @ 5759', M&P 25sx cmt to 5609' 4. M&P 25sx cmt @ 4100-3950' WOC-Tag 5. M&P 25sx cmt @ 2800-2650' WOC-Tag 6. M&P 25sx cmt @ 1550-1400' WOC-Tag 7. M&P 35sx cmt @ 250' to surface 10# MLF between plugs - Above ground steel tanks will be utilized  Spud Date:  Rig Release Date:  **Nadine Drinkard, West - Nadine Padack Bline ban, West DHC-356**  Thereby certify that the information above is true and complete to the best of my knowledge and belief.  SIGNATURE  TITLE Sr. Regulatory Advisor DATE U6 (16  Type or print name David Stewart E-mail address: david stewart@oxy.com PHONE: 432-685-5717  For State Use Only  APPROVED BY: Mahdwhithum TITLE Petroleum Specialist DATE 01/12/2016  Conditions of Approval (if any):                                                                                                                                                                                                                                                                                                                                                                                                                                                                                                                                                                                                                                                                                                                                                                                                                                                                                                                                                                                                                                                                                                                                                                                                                                                                                                                    |                                                | 5-1/2" 15.5# csg @ 7400' w/ 1275sx, 7-7/8" h        | ole, TOC-Surf-Circ                     |
| 4. M&P 255x cmt @ 4100-3950' WOC-Tag 5. M&P 255x cmt @ 2800-2650' WOC-Tag 6. M&P 255x cmt @ 1550-1400' WOC-Tag 7. M&P 355x cmt @ 250' to surface 10# MLF between plugs - Above ground steel tanks will be utilized  Spud Date:  Rig Release Date:  # Nading Drinkand, West - Nading Paddock Bling but, West DHC-3567  I hereby certify that the information above is true and complete to the best of my knowledge and belief.  SIGNATURE                                                                                                                                                                                                                                                                                                                                                                                                                                                                                                                                                                                                                                                                                                                                                                                                                                                                                                                                                                                                                                                                                                                                                                                                                                                                                                                                                                                                                                                                                                                                                                                                                                                                                      |                                                | 1. RIH & set CIBP @ 7081', M&P 10sx cmt to 7000'    | Bassure To A                           |
| 4. M&P 255x cmt @ 4100-3950' WOC-Tag 5. M&P 255x cmt @ 2800-2650' WOC-Tag 6. M&P 255x cmt @ 1550-1400' WOC-Tag 7. M&P 355x cmt @ 250' to surface 10# MLF between plugs - Above ground steel tanks will be utilized  Spud Date:  Rig Release Date:  # Nading Drinkand, West - Nading Paddock Bling but, West DHC-3567  I hereby certify that the information above is true and complete to the best of my knowledge and belief.  SIGNATURE                                                                                                                                                                                                                                                                                                                                                                                                                                                                                                                                                                                                                                                                                                                                                                                                                                                                                                                                                                                                                                                                                                                                                                                                                                                                                                                                                                                                                                                                                                                                                                                                                                                                                      |                                                | 2. RIH & set CIBP @ 6755', M&P 25sx cmt to 6605'    | Test Casing                            |
| 5. M&P 25sx cmt @ 2800-2650' WOC-Tag 6. M&P 25sx cmt @ 1550-1400' WOC-Tag 7. M&P 35sx cmt @ 250' to surface 10# MLF between plugs - Above ground steel tanks will be utilized  Spud Date:  Rig Release Date:  **Rig Release Date:    **Addine Drinkand   West - Nadine Paddak Bline bng   West   DHC-3567*   Thereby certify that the information above is true and complete to the best of my knowledge and belief.  SIGNATURE   TITLE   Sr. Regulatory Advisor   DATE   Use   Complete    Type or print name   David Stewart   E-mail address:   david stewart@oxy.com   PHONE:   432-685-5717*  For State Use Only   APPROVED BY:   Waster   DATE   DATE   OI / 12 / 2016*  Conditions of Approval (if any):                                                                                                                                                                                                                                                                                                                                                                                                                                                                                                                                                                                                                                                                                                                                                                                                                                                                                                                                                                                                                                                                                                                                                                                                                                                                                                                                                                                                                |                                                |                                                     | 160                                    |
| 7. M&P 35sx cmt @ 250' to surface  10# MLF between plugs - Above ground steel tanks will be utilized  Rig Release Date:  Rig Release Date:  Phiding Drinkand, West - Nading Paddack Blingbur, West DHC-3567  I hereby certify that the information above is true and complete to the best of my knowledge and belief.  SIGNATURE  TITLE Sr. Regulatory Advisor DATE 1666  Type or print name David Stewart E-mail address: david stewart@oxy.com PHONE: 432-685-5717  For State Use Only  APPROVED BY: Maddack Blingbur, West DHC-3567  TITLE Petroleum Specialist DATE 01/12/2016  Conditions of Approval (if any):                                                                                                                                                                                                                                                                                                                                                                                                                                                                                                                                                                                                                                                                                                                                                                                                                                                                                                                                                                                                                                                                                                                                                                                                                                                                                                                                                                                                                                                                                                           |                                                |                                                     |                                        |
| Spud Date:  Rig Release Date:  **Nadine Drinkand, West - Nadine Paddack Blinebra, West DHC-3567*  I hereby certify that the information above is true and complete to the best of my knowledge and belief.  SIGNATURE                                                                                                                                                                                                                                                                                                                                                                                                                                                                                                                                                                                                                                                                                                                                                                                                                                                                                                                                                                                                                                                                                                                                                                                                                                                                                                                                                                                                                                                                                                                                                                                                                                                                                                                                                                                                                                                                                                          |                                                | 0                                                   |                                        |
| Rig Release Date:  # Nadine Drinkand, West - Nadine Paddark Bline bry, West DHC-3567  I hereby certify that the information above is true and complete to the best of my knowledge and belief.  SIGNATURE                                                                                                                                                                                                                                                                                                                                                                                                                                                                                                                                                                                                                                                                                                                                                                                                                                                                                                                                                                                                                                                                                                                                                                                                                                                                                                                                                                                                                                                                                                                                                                                                                                                                                                                                                                                                                                                                                                                      |                                                |                                                     | tanks will be utilized                 |
| # Nadine Drinkand, West - Nadine Paddack Bline bury, West DHC-3567  I hereby certify that the information above is true and complete to the best of my knowledge and belief.  SIGNATURE                                                                                                                                                                                                                                                                                                                                                                                                                                                                                                                                                                                                                                                                                                                                                                                                                                                                                                                                                                                                                                                                                                                                                                                                                                                                                                                                                                                                                                                                                                                                                                                                                                                                                                                                                                                                                                                                                                                                        |                                                |                                                     |                                        |
| # Nadine Drinkand, West - Nadine Paddack Bline bury, West DHC-3567  I hereby certify that the information above is true and complete to the best of my knowledge and belief.  SIGNATURE                                                                                                                                                                                                                                                                                                                                                                                                                                                                                                                                                                                                                                                                                                                                                                                                                                                                                                                                                                                                                                                                                                                                                                                                                                                                                                                                                                                                                                                                                                                                                                                                                                                                                                                                                                                                                                                                                                                                        | Spud Date:                                     | Rig Release Date:                                   |                                        |
| Title Sr. Regulatory Advisor DATE 16 (16  Type or print name David Stewart E-mail address: david stewart@oxy.com PHONE: 432-685-5717  For State Use Only  APPROVED BY: Mahhhhhhhhhhhhhhhhhhhhhhhhhhhhhhhhhhhh                                                                                                                                                                                                                                                                                                                                                                                                                                                                                                                                                                                                                                                                                                                                                                                                                                                                                                                                                                                                                                                                                                                                                                                                                                                                                                                                                                                                                                                                                                                                                                                                                                                                                                                                                                                                                                                                                                                  | 1                                              |                                                     |                                        |
| TITLE Sr. Regulatory Advisor DATE 16 16  Type or print name David Stewart E-mail address: david stewart@oxy.com PHONE: 432-685-5717  For State Use Only  APPROVED BY: Mahbahahar TITLE Petroleum Specialist DATE 01/12/2016  Conditions of Approval (if any):                                                                                                                                                                                                                                                                                                                                                                                                                                                                                                                                                                                                                                                                                                                                                                                                                                                                                                                                                                                                                                                                                                                                                                                                                                                                                                                                                                                                                                                                                                                                                                                                                                                                                                                                                                                                                                                                  | * Nadine Drinkand, W                           | est - Nadine Paddak Bline b                         | ny West DAC-3567                       |
| Type or print name                                                                                                                                                                                                                                                                                                                                                                                                                                                                                                                                                                                                                                                                                                                                                                                                                                                                                                                                                                                                                                                                                                                                                                                                                                                                                                                                                                                                                                                                                                                                                                                                                                                                                                                                                                                                                                                                                                                                                                                                                                                                                                             | I hereby certify that the information a        | bove is true and complete to the best of my knowled | ge and belief.                         |
| Type or print name                                                                                                                                                                                                                                                                                                                                                                                                                                                                                                                                                                                                                                                                                                                                                                                                                                                                                                                                                                                                                                                                                                                                                                                                                                                                                                                                                                                                                                                                                                                                                                                                                                                                                                                                                                                                                                                                                                                                                                                                                                                                                                             | 1 1                                            | 1                                                   |                                        |
| For State Use Only  APPROVED BY: Wash Whitsler TITLE Petroleum Specialist DATE 01/12/2016  Conditions of Approval (if any):                                                                                                                                                                                                                                                                                                                                                                                                                                                                                                                                                                                                                                                                                                                                                                                                                                                                                                                                                                                                                                                                                                                                                                                                                                                                                                                                                                                                                                                                                                                                                                                                                                                                                                                                                                                                                                                                                                                                                                                                    | SIGNATURE / w Sty                              | TITLE Sr. Regulatory Advis                          | Or DATE 16/16                          |
| APPROVED BY: Mah Whitslam TITLE Petroleum Specialist DATE 01/12/2016 Conditions of Approval (if any):                                                                                                                                                                                                                                                                                                                                                                                                                                                                                                                                                                                                                                                                                                                                                                                                                                                                                                                                                                                                                                                                                                                                                                                                                                                                                                                                                                                                                                                                                                                                                                                                                                                                                                                                                                                                                                                                                                                                                                                                                          | Type or print nameDavid Stewar                 | E-mail address:david_stewart                        | @oxy.com PHONE:432-685-5717            |
| APPROVED BY: Mah Whitslam TITLE Petroleum Specialist DATE 01/12/2016 Conditions of Approval (if any):                                                                                                                                                                                                                                                                                                                                                                                                                                                                                                                                                                                                                                                                                                                                                                                                                                                                                                                                                                                                                                                                                                                                                                                                                                                                                                                                                                                                                                                                                                                                                                                                                                                                                                                                                                                                                                                                                                                                                                                                                          | For State Use Only                             | ^                                                   |                                        |
| Conditions of Approval (if any):                                                                                                                                                                                                                                                                                                                                                                                                                                                                                                                                                                                                                                                                                                                                                                                                                                                                                                                                                                                                                                                                                                                                                                                                                                                                                                                                                                                                                                                                                                                                                                                                                                                                                                                                                                                                                                                                                                                                                                                                                                                                                               | N. 1 / >                                       | Palmalan C.                                         | aliet alle land                        |
|                                                                                                                                                                                                                                                                                                                                                                                                                                                                                                                                                                                                                                                                                                                                                                                                                                                                                                                                                                                                                                                                                                                                                                                                                                                                                                                                                                                                                                                                                                                                                                                                                                                                                                                                                                                                                                                                                                                                                                                                                                                                                                                                | THE THOU PER DIT                               | TITLE I ETTOIEUM SPEC                               | DATE UITIZIZOID                        |
|                                                                                                                                                                                                                                                                                                                                                                                                                                                                                                                                                                                                                                                                                                                                                                                                                                                                                                                                                                                                                                                                                                                                                                                                                                                                                                                                                                                                                                                                                                                                                                                                                                                                                                                                                                                                                                                                                                                                                                                                                                                                                                                                | Conditions of Approval (if any):               |                                                     | JAN 1 2 2016 }                         |