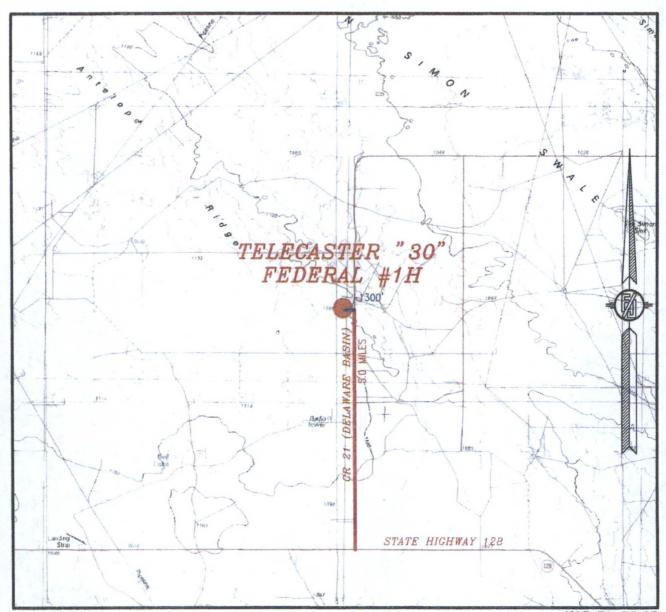

## SECTION 30, TOWNSHIP 23 SOUTH, RANGE 34 EAST, N.M.P.M. LEA COUNTY, STATE OF NEW MEXICO VICINITY MAP

NOT TO SCALE

ENDURANCE RESOURCES, LLC
TELECASTER "30" FEDERAL #1H
LOCATED 330 FT. FROM THE NORTH LINE
AND 760 FT. FROM THE WEST LINE OF
SECTION 30, TOWNSHIP 23 SOUTH,
RANGE 34 EAST, N.M.P.M.
LEA COUNTY, STATE OF NEW MEXICO

DIRECTIONS TO LOCATION
FROM THE INTERSECTION OF STATE HIGHWAY 128 AND CR 21
(DELAWARE BASIN) GO NORTH ON CR 21 FOR APPROX. 5.0 MILES.
LOCATION IS APPROX. 1300' WEST.

JUNE 19, 2013

SURVEY NO. 1916

MADRON SURVEYING, INC. 301 SOUTH CARLSBAD, NEW MEXICO