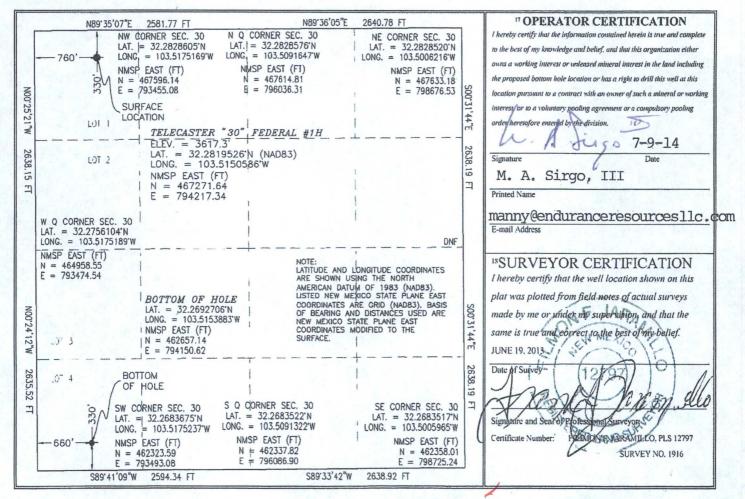

OIL CONSERVATION DIVISION

JAN 08

WELL LOCATION AND ACREAGE DEDICATION PLAT

| API Number                 | <sup>2</sup> Pool Code | <sup>3</sup> Pool Name     |                          |  |  |
|----------------------------|------------------------|----------------------------|--------------------------|--|--|
| 30-029-43013               | 2209                   | ANTELOPE RIDGE; BONE SPRI  | NG WEST                  |  |  |
| <sup>4</sup> Property Code |                        | <sup>5</sup> Property Name | <sup>6</sup> Well Number |  |  |
| 040167                     | TELECA                 | 1H                         |                          |  |  |
| OGRID No.                  |                        | 8 Operator Name            | <sup>9</sup> Elevation   |  |  |
| 270329                     | ENDURAN                | CE RESOURCES, LLC          | 3617.3                   |  |  |

10 Surface Location

| UL or lot no.   | Section 30            | Township<br>23 S | Range<br>34 E | Lot Idn    | Feet from the 330 | North/South line NORTH | Feet from the 760 | East/West line<br>WEST | County        |
|-----------------|-----------------------|------------------|---------------|------------|-------------------|------------------------|-------------------|------------------------|---------------|
|                 |                       |                  | " Вс          | ttom Ho    | le Location I     | f Different From       | n Surface         | 772.1                  |               |
| UL or lot no.   | Section 30            | Township 23 S    | Range<br>34 E | Lot Idn    | Feet from the 330 | North/South line SOUTH | Feet from the     | East/West line<br>WEST | County<br>LEA |
| Dedicated Acres | <sup>13</sup> Joint o | r Infill 14 C    | onsolidation  | Code 15 Or | der No.           |                        |                   |                        |               |

No allowable will be assigned to this completion until all interests have been consolidated or a non-standard unit has been approved by the division.