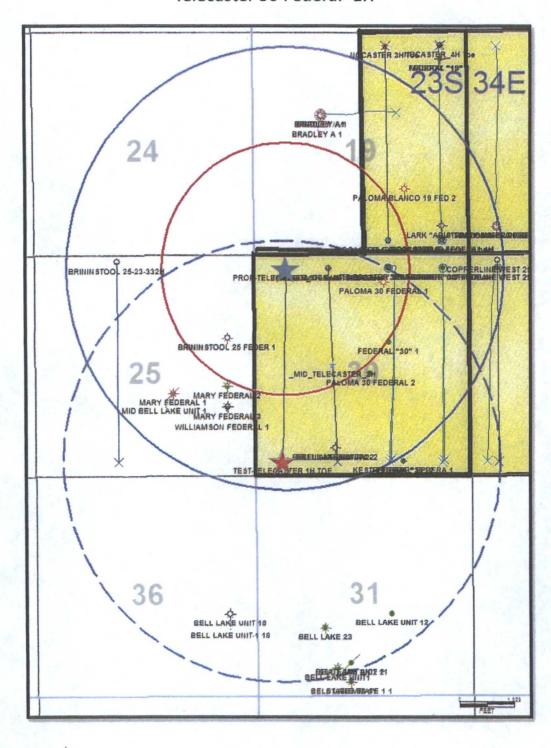

## SECTION 30, TOWNSHIP 23 SOUTH, RANGE 34 EAST, N.M.P.M. LEA COUNTY, STATE OF NEW MEXICO VICINITY MAP

NOT TO SCALE

ENDURANCE RESOURCES, LLC
TELECASTER "30" FEDERAL #1H
LOCATED 330 FT. FROM THE NORTH LINE
AND 760 FT. FROM THE WEST LINE OF
SECTION 30, TOWNSHIP 23 SOUTH,
RANGE 34 EAST, N.M.P.M.
LEA COUNTY, STATE OF NEW MEXICO

## SECTION 30, TOWNSHIP 23 SOUTH, RANGE 34 EAST, N.M.P.M. LEA COUNTY, STATE OF NEW MEXICO LOCATION VERIFICATION MAP

ENDURANCE RESOURCES, LLC
TELECASTER "30" FEDERAL #1H
LOCATED 330 FT. FROM THE NORTH LINE
AND 760 FT. FROM THE WEST LINE OF
SECTION 30, TOWNSHIP 23 SOUTH,
RANGE 34 EAST, N.M.P.M.
LEA COUNTY, STATE OF NEW MEXICO