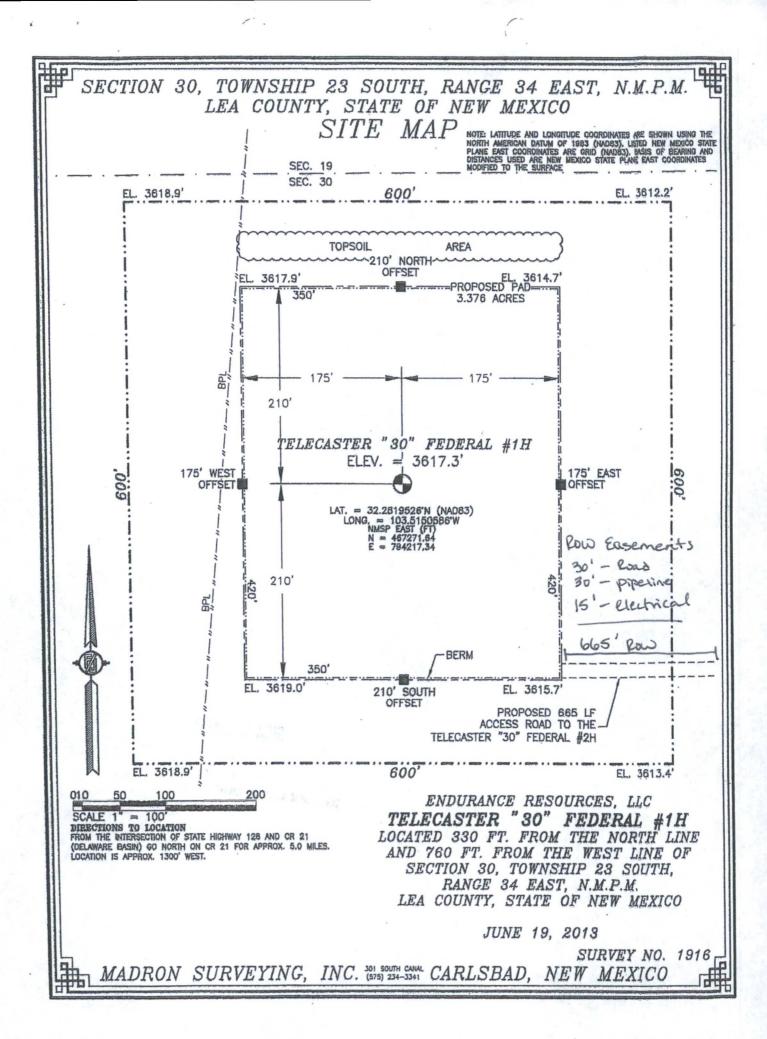

## SECTION 30, TOWNSHIP 23 SOUTH, RANGE 34 EAST, N.M.P.M. LEA COUNTY, STATE OF NEW MEXICO LOCATION VERIFICATION MAP

ENDURANCE RESOURCES, LLC
TELECASTER "30" FEDERAL #1H
LOCATED 330 FT. FROM THE NORTH LINE
AND 760 FT. FROM THE WEST LINE OF
SECTION 30, TOWNSHIP 23 SOUTH,
RANGE 34 EAST, N.M.P.M.
LEA COUNTY, STATE OF NEW MEXICO

JUNE 19, 2013

SURVEY NO. 1916

MADRON SURVEYING, INC. 301 SOUTH CANAL CARLSBAD, NEW MEXICO