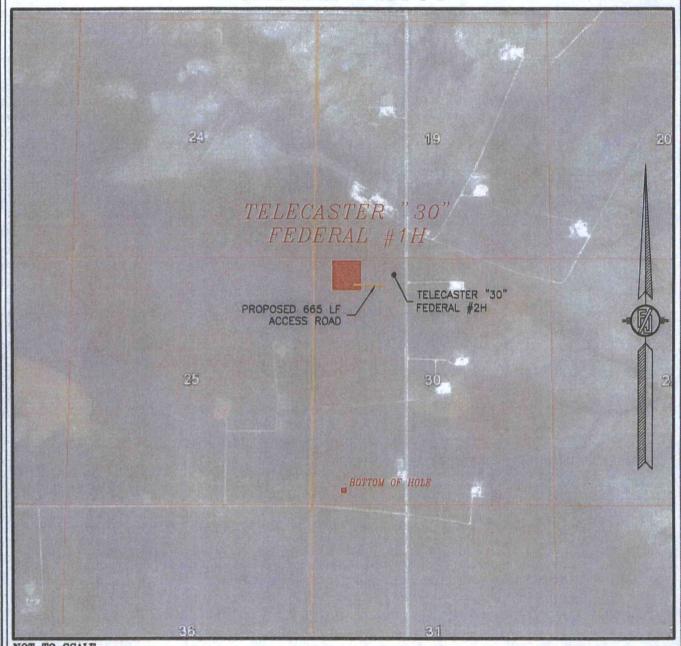

## SECTION 30, TOWNSHIP 23 SOUTH, RANGE 34 EAST, N.M.P.M. LEA COUNTY, STATE OF NEW MEXICO AERIAL PHOTO

NOT TO SCALE AERIAL PHOTO: GOOGLE EARTH MARCH 2012

ENDURANCE RESOURCES, LLC
TELECASTER "30" FEDERAL #1H
LOCATED 330 FT. FROM THE NORTH LINE
AND 760 FT. FROM THE WEST LINE OF
SECTION 30, TOWNSHIP 23 SOUTH,
RANGE 34 EAST, N.M.P.M.
LEA COUNTY, STATE OF NEW MEXICO

## SECTION 30, TOWNSHIP 23 SOUTH, RANGE 34 EAST, N.M.P.M. LEA COUNTY, STATE OF NEW MEXICO LOCATION VERIFICATION MAP

ENDURANCE RESOURCES, LLC
TELECASTER "30" FEDERAL #1H
LOCATED 330 FT. FROM THE NORTH LINE
AND 760 FT. FROM THE WEST LINE OF
SECTION 30, TOWNSHIP 23 SOUTH,
RANGE 34 EAST, N.M.P.M.
LEA COUNTY, STATE OF NEW MEXICO

## SECTION 30, TOWNSHIP 23 SOUTH, RANGE 34 EAST, N.M.P.M. LEA COUNTY, STATE OF NEW MEXICO VICINITY MAP

NOT TO SCALE

ENDURANCE RESOURCES, LLC
TELECASTER "30" FEDERAL #1H
LOCATED 330 FT. FROM THE NORTH LINE
AND 760 FT. FROM THE WEST LINE OF
SECTION 30, TOWNSHIP 23 SOUTH,
RANGE 34 EAST, N.M.P.M.
LEA COUNTY, STATE OF NEW MEXICO