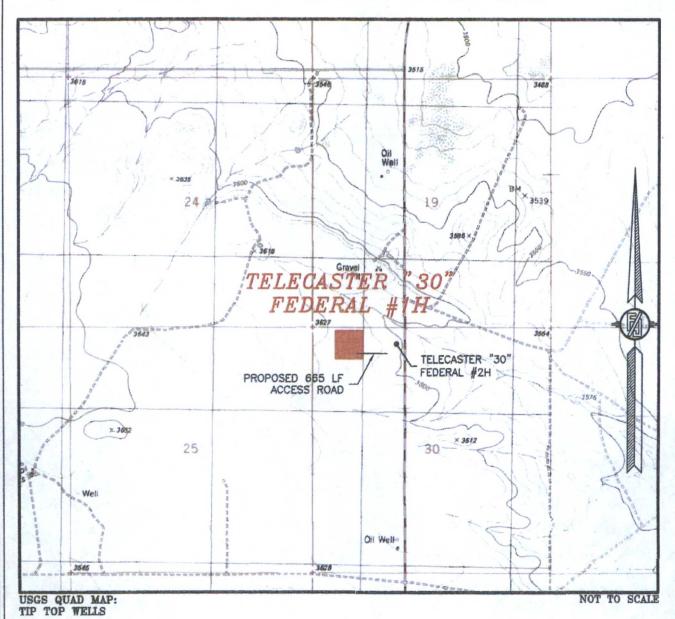

## SECTION 30, TOWNSHIP 23 SOUTH, RANGE 34 EAST, N.M.P.M. LEA COUNTY, STATE OF NEW MEXICO VICINITY MAP

NOT TO SCALE

ENDURANCE RESOURCES, LLC
TELECASTER "30" FEDERAL #1H
LOCATED 330 FT. FROM THE NORTH LINE
AND 760 FT. FROM THE WEST LINE OF
SECTION 30, TOWNSHIP 23 SOUTH,
RANGE 34 EAST, N.M.P.M.
LEA COUNTY, STATE OF NEW MEXICO

DIRECTIONS TO LOCATION
FROM THE INTERSECTION OF STATE HIGHWAY 128 AND CR 21
(DELAWARE BASIN) GO NORTH ON CR 21 FOR APPROX. 5.0 MILES.
LOCATION IS APPROX. 1300' WEST.

JUNE 19, 2013

SURVEY NO. 1916

MADRON SURVEYING, INC. 301 SOUTH CARLSBAD, NEW MEXICO