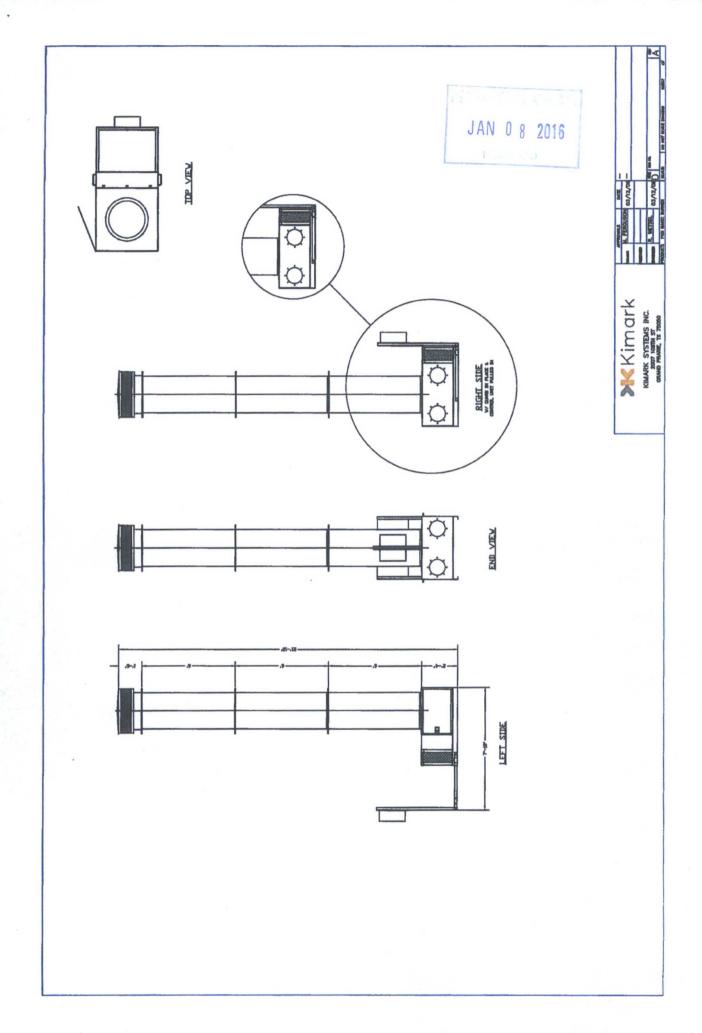

? Specification sheet(s) for the VCU.

? Contact list of Company Field Representatives if access to VCU is needed to retrieve volumes

being combusted

2105 Greenwood Dr.
Southlake Texas 76092
P 817-416-8881 F 817-416-8886
www.kimark.com

JAN 0 8 2016

Specfications:

**Model Number** 

**Total Height** 

Flare Diameter

**Enrichment Gas?** 

**Design Heat Release** 

**Destruction Efficiency** 

Diameter of burner tips

(inches)

SmartFlare 28

21 feet 10 inches

28 inches

No

1.25 MMBTU/hr

99.90%

2 inch

**VOC SmartFlare** 

Kimark Systems, Inc. 2105 Greenwood Dr. Southlake Texas 76092 P 817-416-8881 F 817-416-8886 www.kimark.com

Occidental Oil & Gas

Trey Fournier 03/18/2015

The Combustor gas flow is based on AGA Report No. 3 Part 2 and Part 3. (API 14.3 Part 3 and API 14.3 Part 2). The calculation is based on the mass flow through an Orifice, measuring the pressure with an atmospheric downstream.