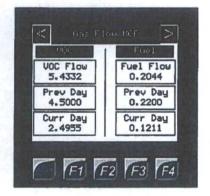

#### Gas Measurement

Enter Specific Gravity for VOC and Fuel. Enter Orifice size for VOC and Fuel. The "Manual Fuel (PSI) is for entering the pressure that the fuel is delivered at.

JAN 0 8 2016

#### **Totalization**

Instantaneous Flow Previous Day Flow Current Day Flow All are recorded for VOC and Fuel

Randy Allen Kimark Systems