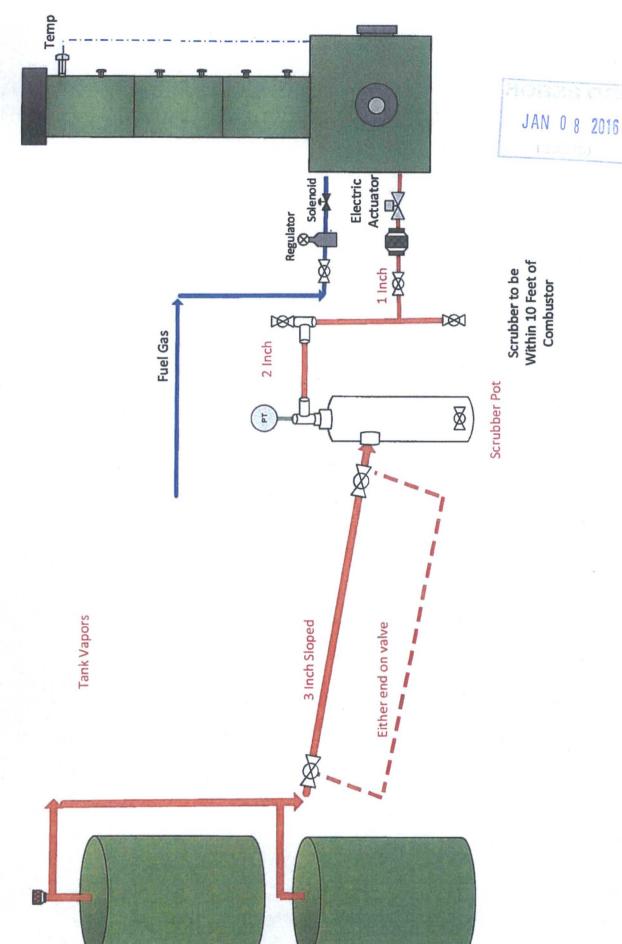

6. This approval does not authorize any additional surface disturbance.

7. Subject to like approval from NMOCD.

Attached are the following:

? Site security diagram of the current tank battery as well as the location of the VCU and the manifold line connecting the tanks to the VCU.

? Specification sheet(s) for the VCU.

? Contact list of Company Field Representatives if access to VCU is needed to retrieve volumes

being combusted

2105 Greenwood Dr.
Southlake Texas 76092
P 817-416-8881 F 817-416-8886
www.kimark.com

2 inch

**VOC SmartFlare** 

Kimark Systems, Inc. 2105 Greenwood Dr. Southlake Texas 76092 P 817-416-8881 F 817-416-8886 www.kimark.com

Occidental Oil & Gas

Trey Fournier 03/18/2015

The Combustor gas flow is based on AGA Report No. 3 Part 2 and Part 3. (API 14.3 Part 3 and API 14.3 Part 2). The calculation is based on the mass flow through an Orifice, measuring the pressure with an atmospheric downstream.