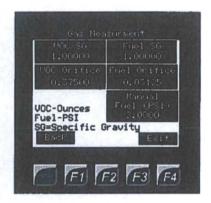

#### Gas Measurement

Enter Specific Gravity for VOC and Fuel. Enter Orifice size for VOC and Fuel. The "Manual Fuel (PSI) is for entering the pressure that the fuel is delivered at.

JAN 0 8 2016