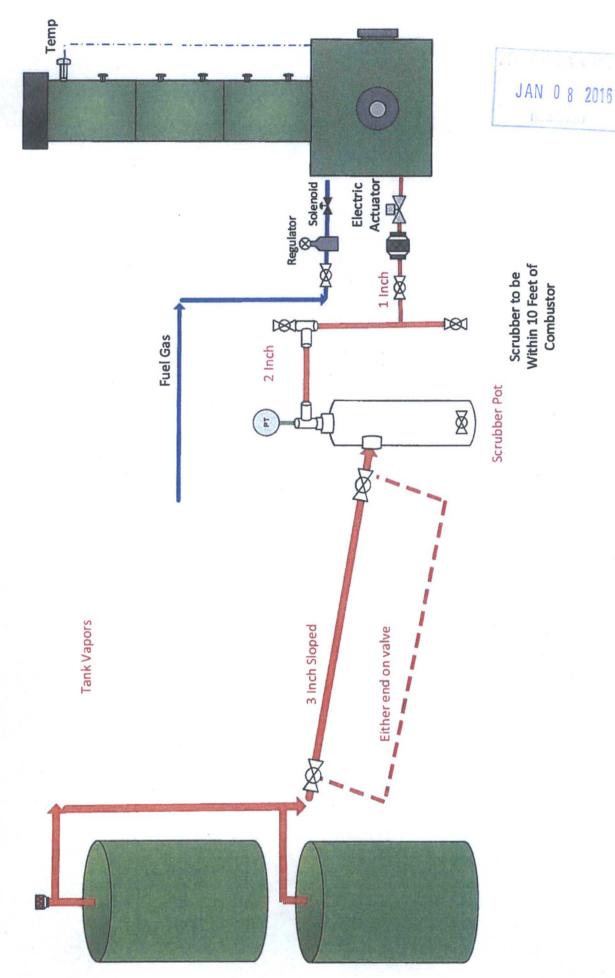

6. This approval does not authorize any additional surface disturbance.

7. Subject to like approval from NMOCD.

Attached are the following:

? Site security diagram of the current tank battery as well as the location of the VCU and the manifold line connecting the tanks to the VCU.

? Specification sheet(s) for the VCU.

? Contact list of Company Field Representatives if access to VCU is needed to retrieve volumes

being combusted

2105 Greenwood Dr.

Southlake Texas 76092

P 817-416-8881 F 817-416-8886