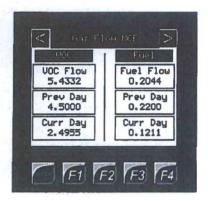

# Gas Measurement

Enter Specific Gravity for VOC and Fuel. Enter Orifice size for VOC and Fuel. The "Manual Fuel (PSI) is for entering the pressure that the fuel is delivered at.

JAN 0 8 2015

#### Totalization

Instantaneous Flow
Previous Day Flow
Current Day Flow
All are recorded for VOC and Fuel

Randy Allen Kimark Systems