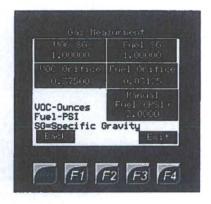

# Gas Measurement

Enter Specific Gravity for VOC and Fuel. Enter Orifice size for VOC and Fuel. The "Manual Fuel (PSI) is for entering the pressure that the fuel is delivered at.

JAN 0 8 2015

#### Totalization

Instantaneous Flow
Previous Day Flow
Current Day Flow
All are recorded for VOC and Fuel

Randy Allen Kimark Systems