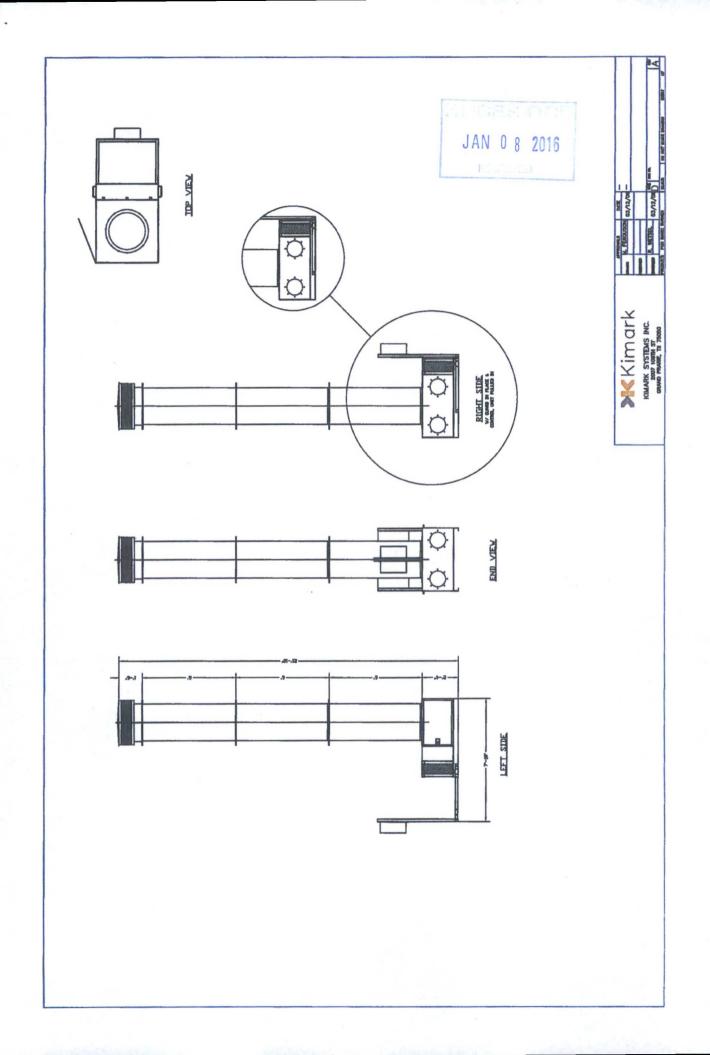

? Specification sheet(s) for the VCU.

? Contact list of Company Field Representatives if access to VCU is needed to retrieve volumes

being combusted

2105 Greenwood Dr.

Southlake Texas 76092

P 817-416-8881 F 817-416-8886

www.kimark.com

Specfications:

**Model Number** 

**Total Height** 

Flare Diameter

**Enrichment Gas?** 

**Design Heat Release** 

**Destruction Efficiency** 

**Normal Operating Pressure** 

**Design Pressure** 

**Max Design Temperature** 

Min Design Temperature

Normal Operating Temp

Pilot Volumetric Rate

**Pilot Continuous or Automatic?** 

Number of burner tips

Diameter of burner tips

(inches)

SmartFlare 28

21 feet 10 inches

28 inches

No

1.25 MMBTU/hr

99.90%

Ounces 0 to 16

80 PSI

1900 degree shutdown

1200 degrees

1400 degrees

8.5 to 12 SCF/hr

**Both - Software Selectable** 

1

2 inch

JAN 0 8 2016

Page 1

Kimark Systems, Inc. 2105 Greenwood Dr. Southlake Texas 76092 P 817-416-8881 F 817-416-8886 www.kimark.com

Occidental Oil & Gas

Trey Fournier 03/18/2015

The Combustor gas flow is based on AGA Report No. 3 Part 2 and Part 3. (API 14.3 Part 3 and API 14.3 Part 2). The calculation is based on the mass flow through an Orifice, measuring the pressure with an atmospheric downstream.