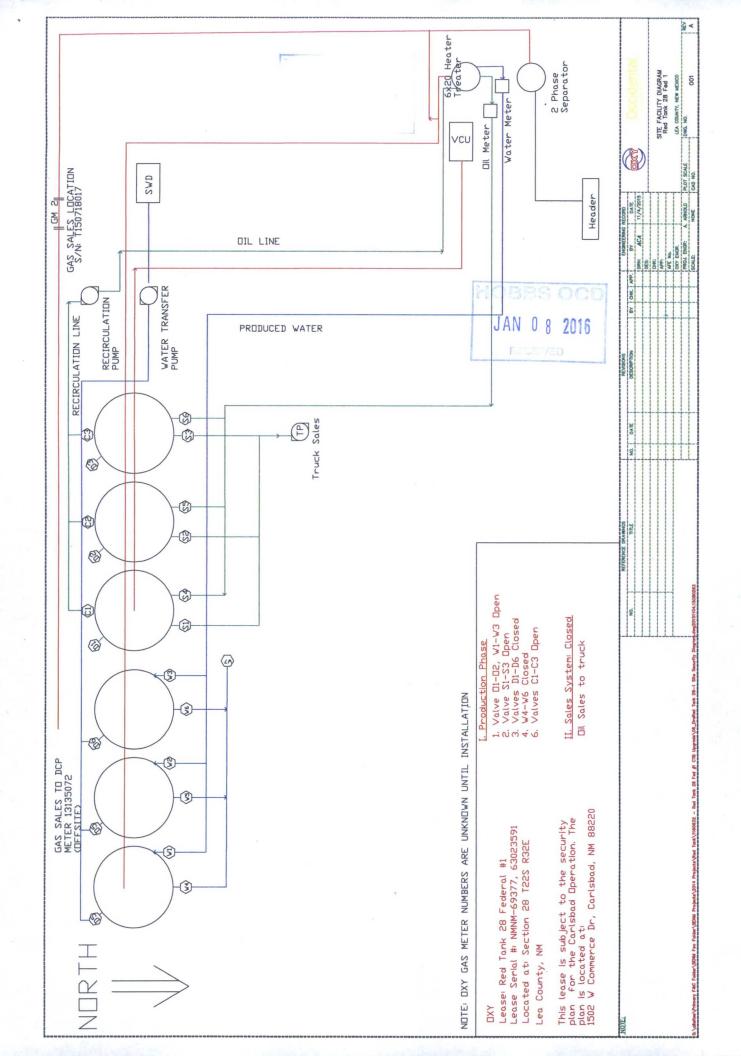

6. This approval does not authorize any additional surface disturbance.

7. Subject to like approval from NMOCD.

Attached are the following:

? Site security diagram of the current tank battery as well as the location of the VCU and the manifold line connecting the tanks to the VCU.

? Specification sheet(s) for the VCU.

? Contact list of Company Field Representatives if access to VCU is needed to retrieve volumes

being combusted

2105 Greenwood Dr.

Southlake Texas 76092

P 817-416-8881 F 817-416-8886