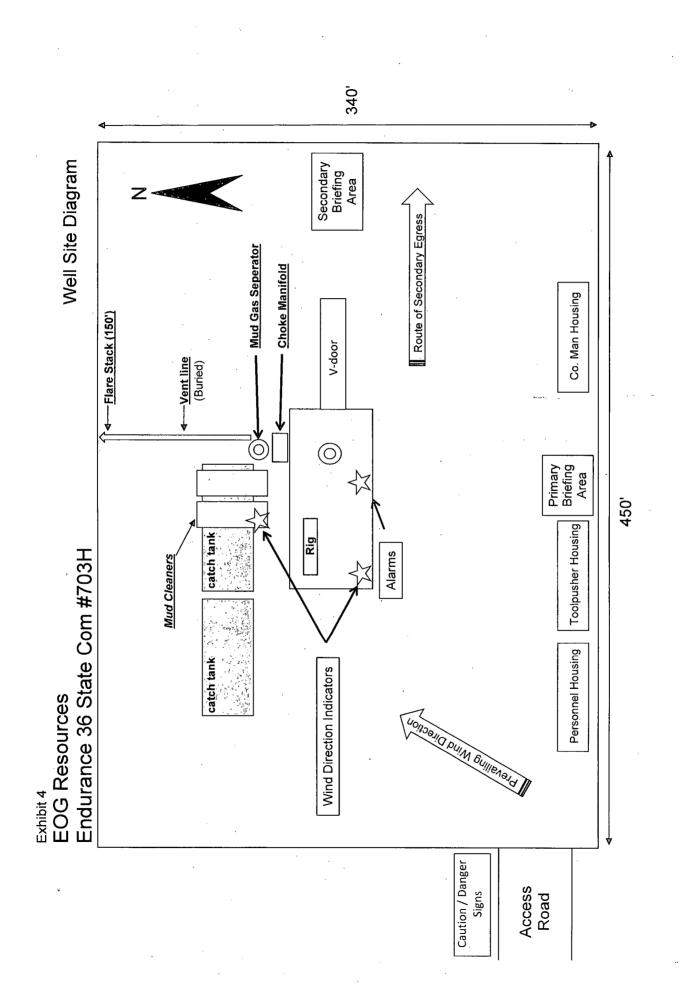

|  |
| 10000 |                          | 1000年の一年の一年の一年の日本の日本の日本の日本の日本の日本の日本の日本の日本の日本の日本の日本の日本の |  |
| 0000  |                          |                                                        |  |
| 0009  |                          |                                                        |  |
| 4000  |                          |                                                        |  |
| 2000  |                          |                                                        |  |

Test Pressure 15000 PSI

Time Held at Test Pressure 11 1/4 Minutes

Actual Burst Pressure

Time in Minutes

Peak Pressure 15439 PSI

Approved By: Mendi Jackson

Tested By: Bobby Fink

\* Mendi Jackson

Comments: Hose assembly pressure tested with water at ambient temperature.