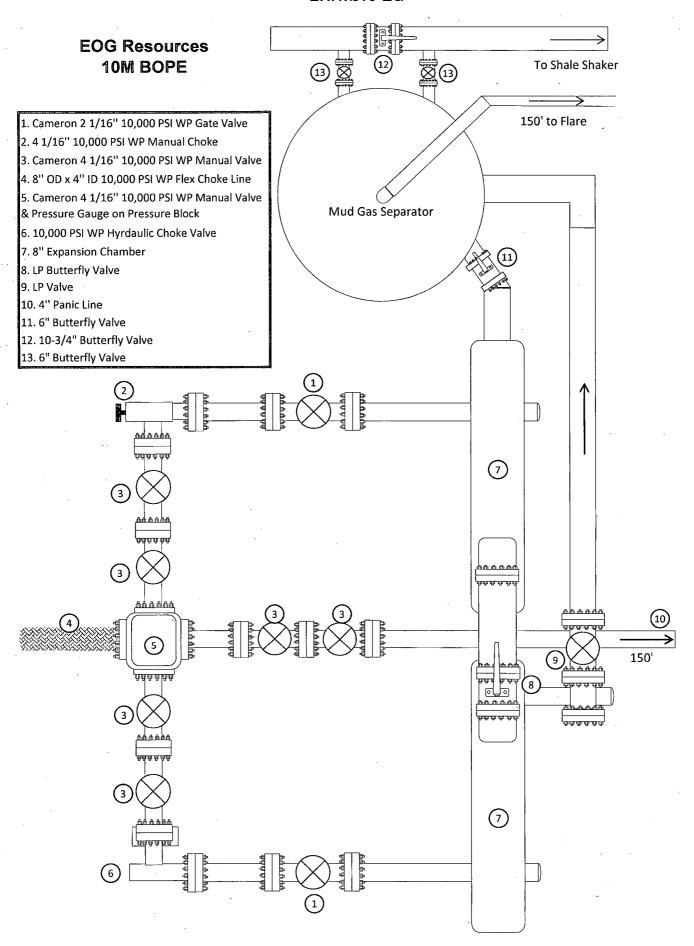

## **EOG Resources** 10M BOPE Rig Floor 1. 13 5/8" Rotating Head 2. NOV 13 5/8" 5,000 PSI WP GK Annular Preventor 3. 13 5/8" Cameron Type "U" 10,000 PSI WP Ram Preventors 4. 2 1/16" - 10,000 PSI WP Check Valve (1) (16) 5. 10.000 PSI WP - 1502 Union to kill line 17 6. 2 1/16" - 10,000 PSI WP Manual Valves 7. 13 5/8" 3,000 PSI WP x 13 5/8" 5,000 PSI WP Spacer Spool 8. 4 1/16" 10,000 PSI WP HCR Valve 9. 4 1/16" 10,000 PSI WP Manual Valve 10. 6" OD x 3" ID 10,000 PSI WP Steel Armoured Flex Choke Line 11. DSA - 13 5/8" 10,000 PSI WP x 13 5/8" 5,000 PSI WP 2 12. Mud Cross - 13 5/8" 10,000 PSI WP 13. Blind Rams 14. Pipe Rams 15. 13 5/8" Cameron Type "U" 10,000 PSI WP Pipe Rams 16. Flow Line 17. 2" Fill Line <u>ሐ</u> ተመመመጠመ and and and