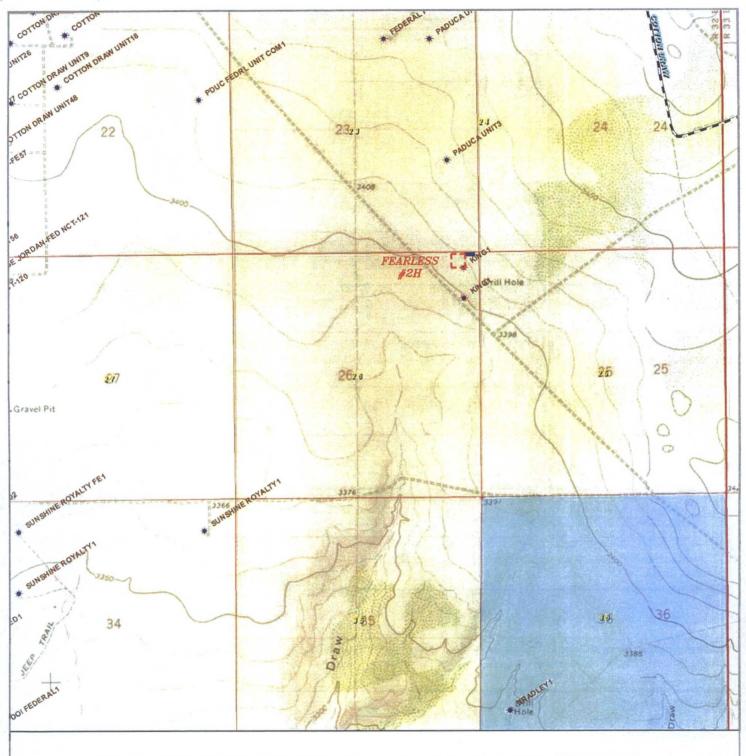

0' 1000' 2000' 3000' 4000 SCALE: 1" = 2000' W.O. Number: JG 31555 Survey Date: 3-10-2015 YELLOW TINT - USA LAND BLUE TINT - STATE LAND NATURAL COLOR - FEE LAND

y Date: 04-17-201.