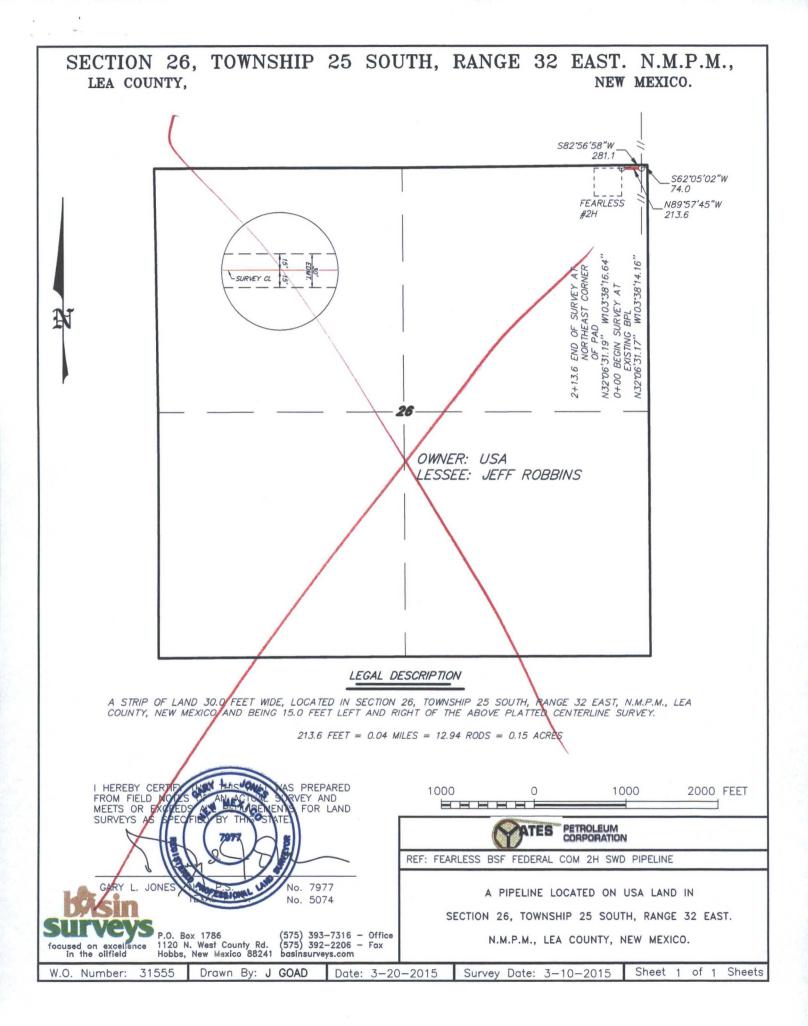

|                                                                                                                                                                                                      |                                                                                        | 000                                                            | Nob                       | 65                                                                     |                                                              |
|------------------------------------------------------------------------------------------------------------------------------------------------------------------------------------------------------|----------------------------------------------------------------------------------------|----------------------------------------------------------------|---------------------------|------------------------------------------------------------------------|--------------------------------------------------------------|
|                                                                                                                                                                                                      | UNITED STATES<br>PARTMENT OF THE INTERIOR<br>REAU OF LAND MANAGEMENT                   |                                                                |                           |                                                                        | ORM APPROVED<br>DMB No. 1004-0137<br>pires: October 31, 2014 |
| SUNDRY NOTICES AND REPORTS ON WELLS<br>Do not use this form for proposals to drill or to re-enter an<br>abandoned well. Use Form 3160-3 (APD) for such proposals.                                    |                                                                                        |                                                                |                           | 6. If Indian, Allottee or                                              |                                                              |
| SUBMI                                                                                                                                                                                                | tructions on page 2.                                                                   |                                                                | 7. If Unit of CA/Agree    | ment, Name and/or No.                                                  |                                                              |
| 1. Type of Well       ✓ Oil Well       Gas Well   Other                                                                                                                                              |                                                                                        | JAN ,                                                          |                           | 8. Well Name and No.<br>Fearless BSF Federal Com. #2H                  |                                                              |
| 2. Name of Operator<br>Yates Petroleum Corporation                                                                                                                                                   |                                                                                        | 201                                                            |                           | 9. API Well No. 30-025-42110                                           |                                                              |
| 3a. Address<br>105 South Fourth Street, Artesia, NM 88210<br>3b                                                                                                                                      |                                                                                        | b. Phone No. (include area code)<br>575-748-4372               |                           | 10. Field and Pool or Exploratory Area<br>Undesignated 2nd Bone Spring |                                                              |
| 4. Location of Well (Footage, Sec., T.,R.,M., or Survey Description)         200' FNL and 440' FEL Surface Hole Location         330' FSL and 440' FEL Bottom Hole Location    Section 26, T25S-R32E |                                                                                        |                                                                |                           | 11. County or Parish, State<br>Lea County , New Mexico                 |                                                              |
| 12. CHE0                                                                                                                                                                                             | CK THE APPROPRIATE BOX()                                                               | ES) TO INDICATE NATURI                                         | E OF NOTIO                | CE, REPORT OR OTHE                                                     | ER DATA                                                      |
| TYPE OF SUBMISSION                                                                                                                                                                                   | TYPE OF ACT                                                                            |                                                                |                           | ION                                                                    |                                                              |
| Notice of Intent                                                                                                                                                                                     | Acidize Alter Casing Casing Repair                                                     | Deepen<br>Fracture Treat<br>New Construction                   | Recl                      | uction (Start/Resume)                                                  |                                                              |
| Final Abandonment Notice                                                                                                                                                                             | Change Plans                                                                           | Plug and Abandon Plug Back                                     |                           | porarily Abandon<br>er Disposal                                        |                                                              |
| testing has been completed. Final<br>determined that the site is ready for<br>Yates Petroleum Corporation wishe<br>have a working pressure of 100# pe<br>location and go east for 213.6 feet a       | or final inspection.)<br>as to amend the Surface Use F<br>si and a volume of 2000 bpd. | Plan for the captioned to inc<br>The flow line will start from | clude one (<br>the northe | 1) 3 inch SDR-9 surfa<br>ast corner of the Fear                        | ce poly flowline. The flowline will                          |
|                                                                                                                                                                                                      | sa nat                                                                                 |                                                                |                           |                                                                        |                                                              |
|                                                                                                                                                                                                      |                                                                                        |                                                                |                           |                                                                        |                                                              |
|                                                                                                                                                                                                      |                                                                                        |                                                                |                           |                                                                        |                                                              |
| 14. I hereby certify that the foregoing is Cy Cowan                                                                                                                                                  |                                                                                        | Title Land Regulatory Agent                                    |                           |                                                                        |                                                              |
| Signature CG                                                                                                                                                                                         | tona                                                                                   | Date 03/27/20                                                  | 15                        |                                                                        |                                                              |
|                                                                                                                                                                                                      | THIS SPACE FO                                                                          | OR FEDERAL OR ST                                               | ATE OF                    | FICE USE                                                               |                                                              |
| Approved by                                                                                                                                                                                          | Title                                                                                  | FIELD MA                                                       |                           | ate 1/8/16                                                             |                                                              |
| that the applicant holds legal or equitable<br>entitle the applicant to conduct operations<br>Title 18 U.S.C. Section 1001 and Title 43                                                              | title to those rights in the subject le thereon.                                       | ase which would Offic <b>CAR</b>                               |                           |                                                                        | Kee                                                          |
| fictitious or fraudulent statements or repre-                                                                                                                                                        |                                                                                        |                                                                | id willfully t            | o make to any department                                               | t of agency of the United States any false,                  |
| (Instructions on page 2)                                                                                                                                                                             |                                                                                        |                                                                |                           | 1                                                                      |                                                              |

X

JAN 19 2018

m

PROPOSED FEARLESS BSF FEDERAL COM 2H SWD PIPELINE Section 26, Township 25 South, Range 32 East, N.M.P.M., Lea County, New Mexico.

P.O. Box 1786 1120 N. West County Rd. Hobbs, New Mexico 88241 (575) 393-7316 - Office (575) 392-2206 - Fax basinsurveys.com