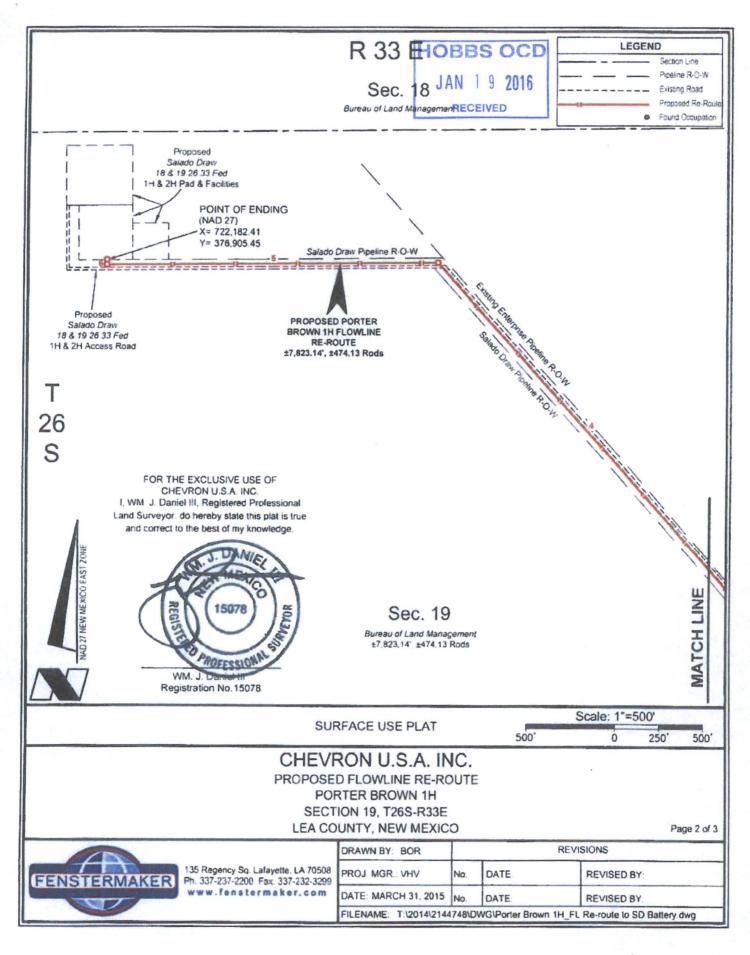

#### METES AND BOUNDS DESCRIPTION OF A PROPOSED FLOWLINE RE-ROUTE SECTION 19, 7265-R33E LEA COUNTY, NEW MEXICO

JAN 1 9 2016

RECEIVED

Thence South 89 degrees 33 minutes 58 seconds West 1,870.68 feet;

Thence North 00 degrees 25 minutes 22 seconds West 27.42 feet to the POINT OF ENDING having the following coordinates: X= 722,182.41 and Y= 376,905.45 (New Mexico State Plane Coordinate System, East Zone, NAD 27);

The bearings recited hereon are oriented to NAD 27 New Mexico East Zone

This description represents a survey made on the ground of a proposed flowline re-route and is intended solely for that purpose. This description does not represent a boundary survey.

FOR THE EXCLUSIVE USE OF CHEVRON U.S.A. INC.

I, WM. J. Daniel III, Registered Professional Land Surveyor, do hereby state this plat is true and correct to the best of my knowledge.

### SURFACE USE PLAT

# CHEVRON U.S.A. INC.

PROPOSED FLOWLINE RE-ROUTE PORTER BROWN 1H SECTION 19, T26S-R33E LEA COUNTY, NEW MEXICO

Page 3 of 3

135 Regency Sq. Lafayette, LA 70508 Ph. 337-237-2200 Fax. 337-232-3299 www.fenstermaker.com