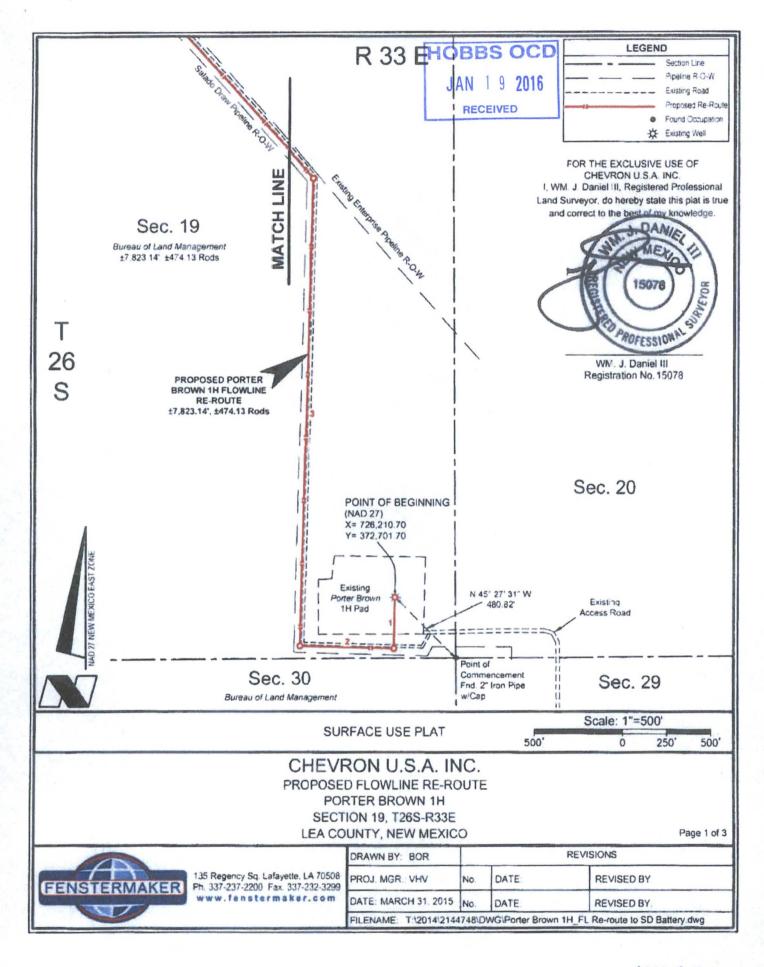

#### METES AND BOUNDS DESCRIPTION OF A PROPOSED FLOWLINE RE-ROUTE SECTION 19, 7265-R33E LEA COUNTY, NEW MEXICO

JAN 1 9 2016

RECEIVED

#### PORTER BROWN 1H

Survey of a proposed flowline re-route crossing Bureau of Land Management land in Section 19 of Township 26 South Range 33 East, N.M.P.M. Lea County, New Mexico.

COMMENCING at the Southeast corner of said Section 19 of Township 26 South Range 33 East at a found 2" iron Pipe with Cap. thence North 45 degrees 27 minutes 31 seconds West 480.82 feet to the POINT OF BEGINNING having the following coordinates: X= 726,210.70 and Y= 372,701.70 (New Mexico State Plane Coordinate System, East Zone, NAD 27):

Thence South 01 degrees 22 minutes 02 seconds West 283:53 feet;

Thence North 88 degrees 37 minutes 54 seconds West 535.11 feet;

Thence North 01 degrees 22 minutes 09 seconds East 2,600.04 feet;

Thence North 42 degrees 01 minutes 27 seconds West 2,506.35 feet;

FOR THE EXCLUSIVE USE OF CHEVRON U.S.A. INC.

I, WM. J. Daniel III, Registered Professional Land Surveyor, do hereby state this plat is true and correct to the best of my knowledge.

### SURFACE USE PLAT

# CHEVRON U.S.A. INC.

PROPOSED FLOWLINE RE-ROUTE PORTER BROWN 1H SECTION 19, T26S-R33E LEA COUNTY, NEW MEXICO

Page 3 of 3

135 Regency Sq. Lafayette, LA 70508 Ph. 337-237-2200 Fax. 337-232-3299 www.fenstermaker.com