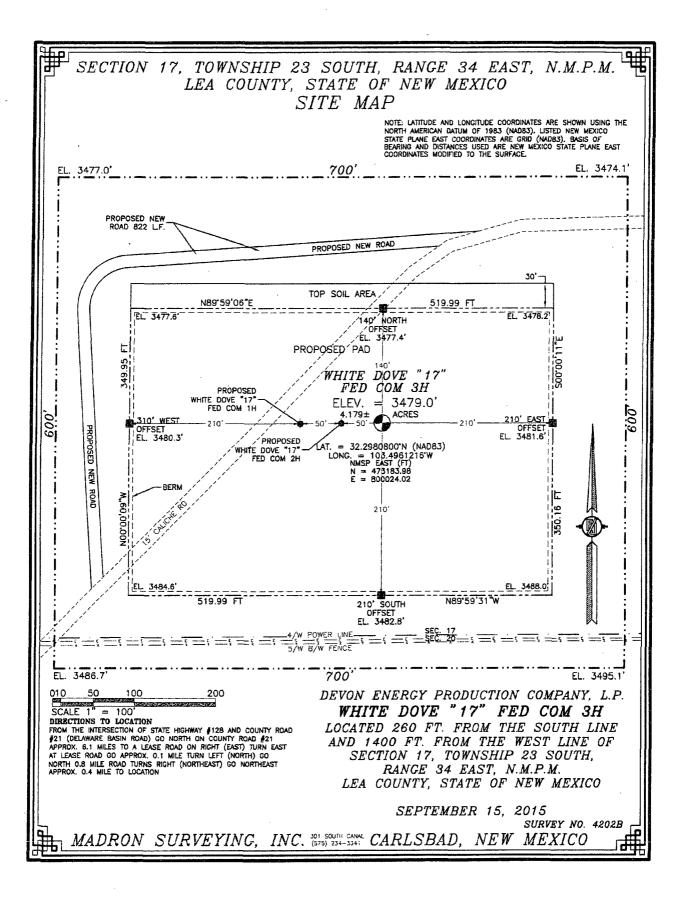

## SECTION 17, TOWNSHIP 23 SOUTH, RANGE 34 EAST, N.M.P.M. LEA COUNTY, STATE OF NEW MEXICO LOCATION VERIFICATION MAP

DEVON ENERGY PRODUCTION COMPANY, L.P.

WHITE DOVE "17" FED COM 3H

LOCATED 260 FT. FROM THE SOUTH LINE
AND 1400 FT. FROM THE WEST LINE OF
SECTION 17, TOWNSHIP 23 SOUTH,
RANGE 34 EAST, N.M.P.M.
LEA COUNTY, STATE OF NEW MEXICO

SEPTEMBER 15, 2015

SURVEY NO. 4202B

MADRON SURVEYING, INC. 501 SOUTH CANAL CARLSBAD, NEW MEXICO

DIRECTIONS TO LOCATION
FROM THE INTERSECTION OF STATE HIGHWAY #128 AND COUNTY ROAD
#21 (DELAWARE BASIN ROAD) GO NORTH ON COUNTY ROAD #21
APPROX. 6.1 MILES TO A LEASE ROAD ON RIGHT (EAST) TURN EAST
AT LEASE ROAD GO APPROX. 0.1 MILE TURN LEFT (NORTH) GO
NORTH 0.8 MILE ROAD TURNS RIGHT (NORTHEAST) GO NORTHEAST
APPROX. 0.4 MILE TO LOCATION