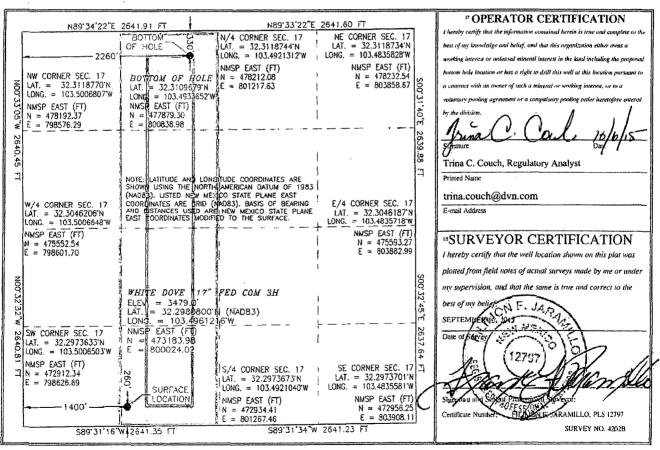

## WELL LOCATION AND ACREAGE DEDICATION PLAT

| 30-025- 43028    | <sup>2</sup> Pool Code<br>2209 | <sup>3</sup> Pool Name<br>Antelope Ridge; Bone Spring, West |                    |  |
|------------------|--------------------------------|-------------------------------------------------------------|--------------------|--|
| Property Code    | ° Pr<br>WHITE DO               | <sup>6</sup> Well Number<br>3H                              |                    |  |
| OGRID №.<br>6137 | •                              | perator Name DDUCTION COMPANY, L.P.                         | ° Elevation 3479.0 |  |

Surface Location

| UL or lot no.                                    | Section<br>17 | Township<br>23 S | Range<br>34 E | Lot Idn    | Feet from the 260 | North/South line<br>SOUTH | Feet from the 1400                     | East/West line<br>WEST | County<br>LEA                           |  |
|--------------------------------------------------|---------------|------------------|---------------|------------|-------------------|---------------------------|----------------------------------------|------------------------|-----------------------------------------|--|
| " Bottom Hole Location If Different From Surface |               |                  |               |            |                   |                           |                                        |                        |                                         |  |
| UL or lot no.                                    | Section       | Township         | Range         | Lot Idn    | Feet from the     | North/South line          | Feet from the                          | East/West line         | County                                  |  |
| c                                                | 17            | 23 S             | 34 E          |            | 330               | NORTH                     | 2260                                   | WEST                   | LEA                                     |  |
| 2 Dedicated Acres                                | 13 Joint or   | Infill I C       | onsolidation  | Code 15 Or | der No.           |                           | ······································ |                        | *************************************** |  |

No allowable will be assigned to this completion until all interests have been consolidated or a non-standard unit has been approved by the division.