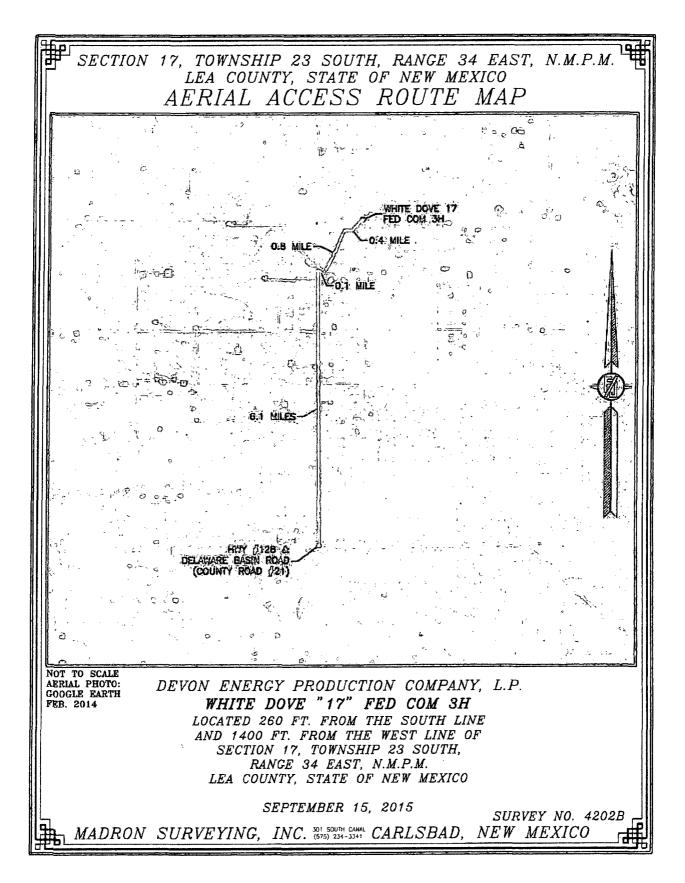

## SECTION 17, TOWNSHIP 23 SOUTH, RANGE 34 EAST, N.M.P.M. LEA COUNTY, STATE OF NEW MEXICO LOCATION VERIFICATION MAP

DEVON ENERGY PRODUCTION COMPANY, L.P.

WHITE DOVE "17" FED COM 3H

LOCATED 260 FT. FROM THE SOUTH LINE
AND 1400 FT. FROM THE WEST LINE OF
SECTION 17, TOWNSHIP 23 SOUTH,
RANGE 34 EAST, N.M.P.M.
LEA COUNTY, STATE OF NEW MEXICO

SEPTEMBER 15, 2015

SURVEY NO. 4202B

MADRON SURVEYING, INC. 501 SOUTH CANAL CARLSBAD, NEW MEXICO

DIRECTIONS TO LOCATION
FROM THE INTERSECTION OF STATE HIGHWAY #128 AND COUNTY ROAD
#21 (DELAWARE BASIN ROAD) GO NORTH ON COUNTY ROAD #21
APPROX. 6.1 MILES TO A LEASE ROAD ON RIGHT (EAST) TURN EAST
AT LEASE ROAD GO APPROX. 0.1 MILE TURN LEFT (NORTH) GO
NORTH 0.8 MILE ROAD TURNS RIGHT (NORTHEAST) GO NORTHEAST
APPROX. 0.4 MILE TO LOCATION

DEVON ENERGY PRODUCTION COMPANY, L.P.

WHITE DOVE "17" FED COM 3H

LOCATED 260 FT. FROM THE SOUTH LINE
AND 1400 FT. FROM THE WEST LINE OF
SECTION 17, TOWNSHIP 23 SOUTH,
RANGE 34 EAST, N.M.P.M.
LEA COUNTY, STATE OF NEW MEXICO

SEPTEMBER 15, 2015

SURVEY NO. 4202B

MADRON SURVEYING, INC. 301 SOUTH CANAL CARLSBAD, NEW MEXICO