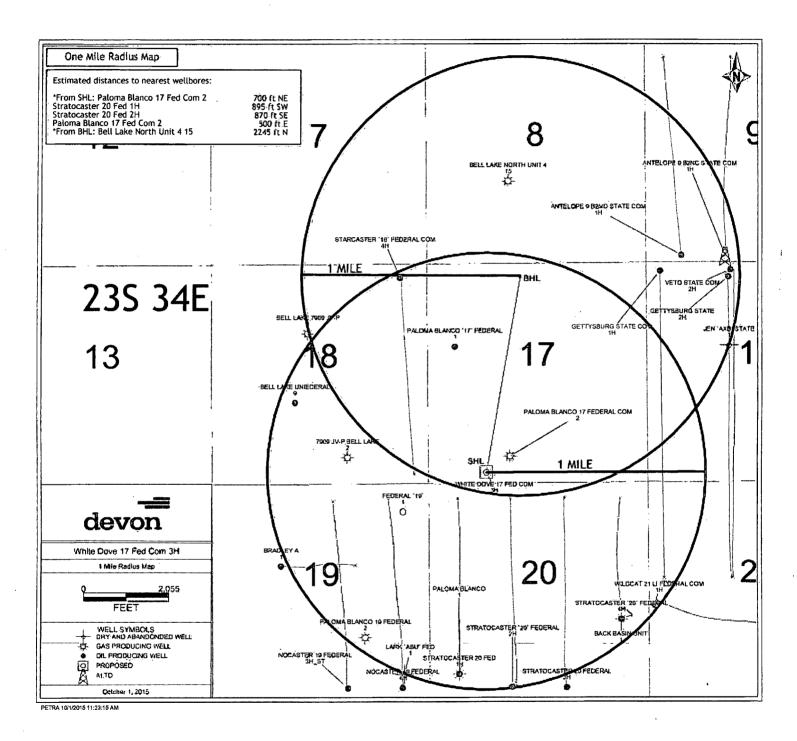

Surface Location

| UL or lot no.                                    | Section<br>17 | Township<br>23 S | Range<br>34 E | Lot Idn    | Feet from the 260 | North/South line<br>SOUTH | Feet from the 1400                     | East/West line<br>WEST | County<br>LEA                           |  |
|--------------------------------------------------|---------------|------------------|---------------|------------|-------------------|---------------------------|----------------------------------------|------------------------|-----------------------------------------|--|
| " Bottom Hole Location If Different From Surface |               |                  |               |            |                   |                           |                                        |                        |                                         |  |
| UL or lot no.                                    | Section       | Township         | Range         | Lot Idn    | Feet from the     | North/South line          | Feet from the                          | East/West line         | County                                  |  |
| c                                                | 17            | 23 S             | 34 E          |            | 330               | NORTH                     | 2260                                   | WEST                   | LEA                                     |  |
| 2 Dedicated Acres                                | 13 Joint or   | Infill I C       | onsolidation  | Code 15 Or | der No.           |                           | ······································ |                        | *************************************** |  |