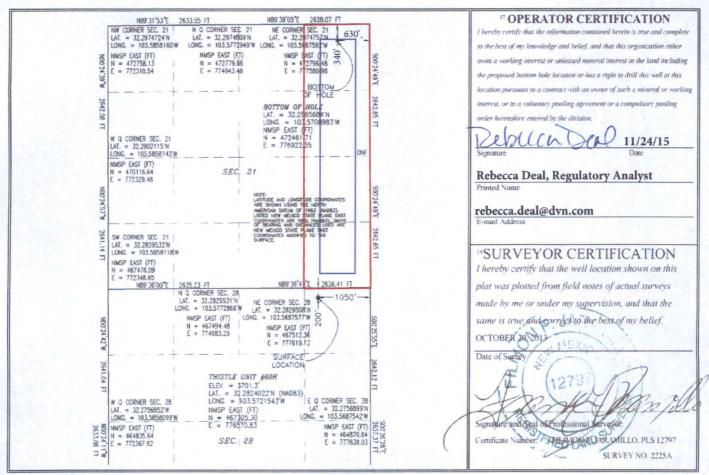

## WELL LOCATION AND ACREAGE DEDICATION PLAT

| <sup>1</sup> API Number 30-025-41797 | <sup>2</sup> Pool Code<br><b>59900</b>                           | Triple X; Bone Spr | ing                           |
|--------------------------------------|------------------------------------------------------------------|--------------------|-------------------------------|
| Property Code 30884                  | <sup>5</sup> Property<br>THISTLI                                 |                    | 60H                           |
| OGRID No. 6137                       | <sup>8</sup> Operator Name DEVON ENERGY PRODUCTION COMPANY, L.P. |                    | <sup>9</sup> Elevation 3701.3 |

<sup>10</sup> Surface Location

| Bottom Hole Location If Different From Surface                                                                                                     |
|----------------------------------------------------------------------------------------------------------------------------------------------------|
|                                                                                                                                                    |
| UL or lot no. Section Township Range Lot Idn Feet from the North/South line Feet from the East/West line Co.  A 21 23 S 33 E 340 NORTH 630 EAST LI |

No allowable will be assigned to this completion until all interests have been consolidated or a non-standard unit has been approved by the division.

PP: 150' FNL & 870' FEL, Sec 28, 23S, 33E

Project Area: 1 Producing Area: