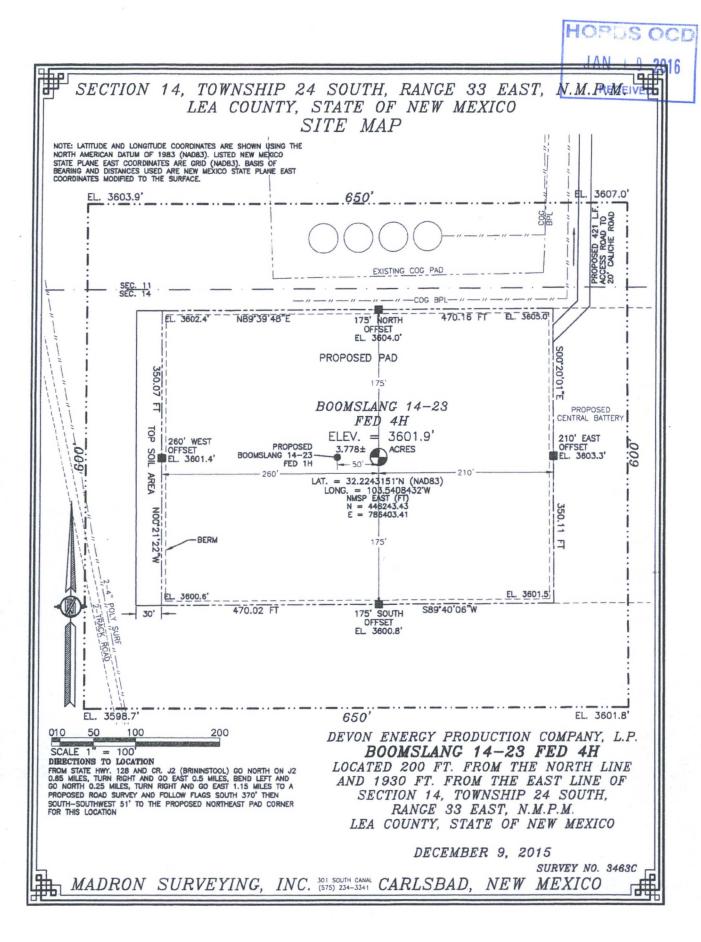

## WELL LOCATION AND ACREAGE DEDICATION PLAT

| API Number                 | ² Pool Code                                            | <sup>3</sup> Pool Name<br>RED HILLS; BONE SPRING, NORTH |               |
|----------------------------|--------------------------------------------------------|---------------------------------------------------------|---------------|
| 30-025-42933               | 96434                                                  |                                                         |               |
| <sup>4</sup> Property Code | roperty Code SProperty Name 315634 BOOMSLANG 14-23 FED |                                                         | 6 Well Number |
| 315634                     |                                                        |                                                         | 4H            |
| OGRID No.                  | <sup>8</sup> Operator Name                             |                                                         | " Elevation   |
| 6137                       | DEVON ENERGY PRODUCTION COMPANY, L.P.                  |                                                         | 3601.9        |

10 Surface Location Feet from the North/South line Feet from the East/West line UL or lot no. Section Township Range Lot Idn County 33 E 200 NORTH 1930 EAST R 14 24 S LEA "Bottom Hole Location If Different From Surface

UL or lot no. Section Township Lot Idn Feet from the North/South line Feet from the East/West line County 23 24 S 33 E 330 SOUTH 1700 **EAST** LEA Dedicated Acres Joint or Infill Consolidation Code Order No.

No allowable will be assigned to this completion until all interests have been consolidated or a non-standard unit has been approved by the division.

PP: 800 FNL & 1980 FEL "OPERATOR CERTIFICATION NW CORNER SEC. 14 LAT. = 32.2248615'N LONG. = 103.5516579'W N/4 CORNER SEC. 14 LAT. = 32.2248687'N LONG. = 103.5431322'W NE CORNER SEC. 14 1930'-I hereby certify that the information contained herein is true and complete to the LAT. = 32.2248541'N LONG. = 103.5346036'W SURFACE wledge and belief, and that this organization either owns a 200 NMSP EAST (FT) N = 446453.81 E = 788331.50 NMSP EAST (FT) N = 446439.59 LOCATION NMSP EAST (FT) N = 446417.68 est or unleased mineral interest in the land including the prop N = 446417.68E = 783057.59N = 446439.59E = 785694.0811 hale location or has a right to drill this well at this location purs BOOMSLANG 14-23 FED 4H ELEV. = 3601.9' = 32.2243151'N (NAD83) LONG. = 103.5408432'W a contract with an owner of such a mineral or working interest, or to a W/4 CORNER SEC. 14 LAT. = 32.2176077'N E/4 CORNER SEC. 14 LAT. = 32.2176222'N LONG. = 103.5346000'W NMSP EAST (FT) NMSP EAST (FT) N = 446243.43 E = 786403.41LAT. = 32.2176077'N LONG. = 103.5516536'W NMSP EAST (FT) 12/11/2015 N = 443778.80E = 783078.11N = 443822.86E = 788352.19 SEC 14 4 David H. Cook david.cook@dvn.com SECTION CORNER SECTION CORNER E-mail Address 4 QUARTER CORNER LAT. = 32.2103545'N LONG. = 103.5516507'W AT. = 32.2103608 N LONG. = 103.5345930 W SCALED NMSP EAST (FT) N = 441181.22 E = 788373.97 NOTE: LATITUDE AND LONGITUDE COORDINATES ARE SHOWN USING THE NORTH AMERICAN DATUM OF 1983 (NADBS). USTED NEW MEXICO STATE PLANE EAST COORDINATES ARE GRID (NADBS). BASIS OF BEARING AND DISTANCES USED ARE NEW MEXICO STATE PLANE EAST COORDINATES MODIFIED TO THE SURFACE. NMSP EAST (FT) N = 441140.13 E = 783098.19 \*SURVEYOR CERTIFICATION I hereby certify that the well location shown on this plat was plotted from field notes of actual surveys made by me or under my supervision, and that the same is true and correct to the 4 best of my belief E/4 CORNER SEC. 23 LAT. = 32.2031101'N LONG. = 103.5345876'W W/4 CORNER SEC. 23 LAT. = 32.2031048'N DECEMBER 9, 2015 NON F MAR LAT. = 32.2031048'N LONG. = 103.5516485'W SEC. 23 BOTTOM OF HOLE LAT. = 32.1967558 N LONG. = 103.5400809 W NMSP EAST (FT) N = 436219.21 E = 786713.14 NMSP EAST (FT) NMSP EAST (FT) N = 438543.46 E = 788395.26 N = 438502.76 E = 783118.06 SW CORNER SEC. 23 S/4 CORNER SEC. 23 LAT. = 32.1958491'N LONG. = 103.5431170'W BOTTOM SE CORNER SEC. 23 LAT. = 32.1958483'N LONG. = 103.5345863'W 330 LAT. = 32.1958504'N ONG. = 103.5516422'W OF HOLE NMSP EAST (FT) N = 435863.64 E = 783139.20 NMSP EAST (FT) N = 435882.44 E = 785776.38 NMSP EAST (FT) N = 435901.64 E = 788415.27 RETUNON F. JARYMILEO, PLS 12797 1700 SURVEY NO. 34630

NOT TO SCALE

DIRECTIONS TO LOCATION
FROM STATE HWY. 128 AND CR. J2 (BRININSTOOL) GO NORTH ON J2
0.85 MILES, TURN RIGHT AND GO EAST 0.5 MILES, BEND LEFT AND
GO NORTH 0.25 MILES, TURN RIGHT AND GO EAST 1.15 MILES TO A
PROPOSED ROAD SURVEY AND FOLLOW FLAGS SOUTH 370' THEN
SOUTH-SOUTHWEST 51' TO THE PROPOSED NORTHEAST PAD CORNER
FOR THIS LOCATION

DEVON ENERGY PRODUCTION COMPANY, L.P. BOOMSLANG 14-23 FED 4H LOCATED 200 FT. FROM THE NORTH LINE AND 1930 FT. FROM THE EAST LINE OF SECTION 14, TOWNSHIP 24 SOUTH, RANGE 33 EAST, N.M.P.M. LEA COUNTY, STATE OF NEW MEXICO

DECEMBER 9, 2015

SURVEY NO. 3463C

MADRON SURVEYING, INC. 301 SOUTH CANAL CARLSBAD, NEW MEXICO

HORES OCD

SECTION 14, TOWNSHIP 24 SOUTH, RANGE 33 EAST, N.M. PERMINED AERIAL PHOTO

NOT TO SCALE AERIAL PHOTO: GOOGLE EARTH FEB. 2014