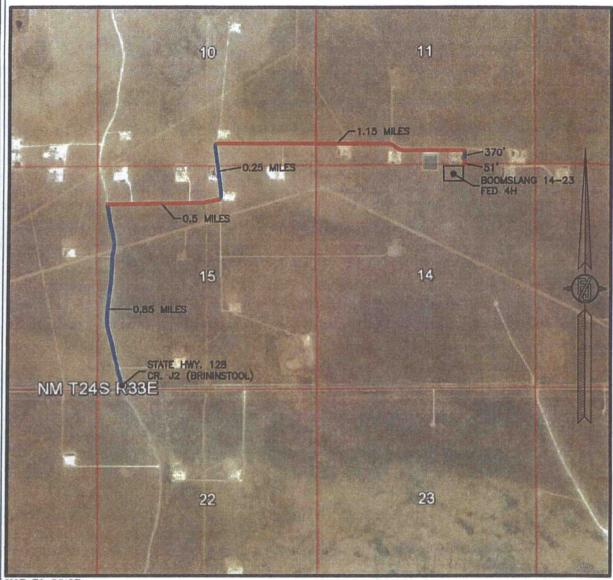

NOT TO SCALE

DIRECTIONS TO LOCATION
FROM STATE HWY. 128 AND CR. J2 (BRININSTOOL) GO NORTH ON J2
0.85 MILES, TURN RIGHT AND GO EAST 0.5 MILES, BEND LEFT AND
GO NORTH 0.25 MILES, TURN RIGHT AND GO EAST 1.15 MILES TO A
PROPOSED ROAD SURVEY AND FOLLOW FLAGS SOUTH 370' THEN
SOUTH-SOUTHWEST 51' TO THE PROPOSED NORTHEAST PAD CORNER
FOR THIS LOCATION

DECEMBER 9, 2015

SURVEY NO. 3463C

MADRON SURVEYING, INC. 301 SOUTH CANAL CARLSBAD, NEW MEXICO

SECTION 14, TOWNSHIP 24 SOUTH, RANGE 33 EAST, LEA COUNTY, STATE OF NEW MEXICO AERIAL ACCESS ROUTE MAP

N.MAR.M.9

NOT TO SCALE AERIAL PHOTO: GOOGLE EARTH FEB. 2014

DEVON ENERGY PRODUCTION COMPANY, L.P.

BOOMSLANG 14-23 FED 4H

LOCATED 200 FT. FROM THE NORTH LINE
AND 1930 FT. FROM THE EAST LINE OF
SECTION 14, TOWNSHIP 24 SOUTH,
RANGE 33 EAST, N.M.P.M.
LEA COUNTY, STATE OF NEW MEXICO