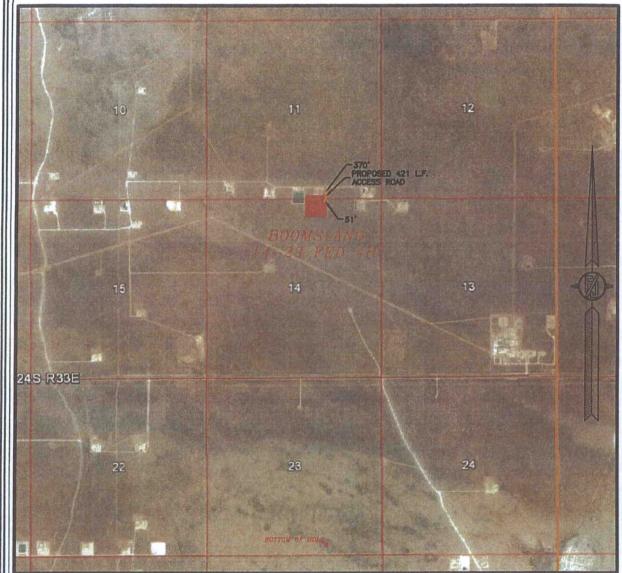

DECEMBER 9, 2015

SURVEY NO. 3463C

MADRON SURVEYING, INC. 301 SOUTH CANAL CARLSBAD, NEW MEXICO

HORES OCD

SECTION 14, TOWNSHIP 24 SOUTH, RANGE 33 EAST, N.M. PERMINED AERIAL PHOTO

NOT TO SCALE AERIAL PHOTO: GOOGLE EARTH FEB. 2014

DEVON ENERGY PRODUCTION COMPANY, L.P. BOOMSLANG 14-23 FED 4H LOCATED 200 FT. FROM THE NORTH LINE AND 1930 FT. FROM THE EAST LINE OF SECTION 14, TOWNSHIP 24 SOUTH, RANGE 33 EAST, N.M.P.M. LEA COUNTY, STATE OF NEW MEXICO

DECEMBER 9, 2015

SURVEY NO. 3463C

MADRON SURVEYING, INC. 301 SOUTH CANAL CARLSBAD, NEW MEXICO

SECTION 14, TOWNSHIP 24 SOUTH, RANGE 33 EAST, LEA COUNTY, STATE OF NEW MEXICO AERIAL ACCESS ROUTE MAP

N.MAR.M.9

NOT TO SCALE AERIAL PHOTO: GOOGLE EARTH FEB. 2014

DEVON ENERGY PRODUCTION COMPANY, L.P.

BOOMSLANG 14-23 FED 4H

LOCATED 200 FT. FROM THE NORTH LINE
AND 1930 FT. FROM THE EAST LINE OF
SECTION 14, TOWNSHIP 24 SOUTH,
RANGE 33 EAST, N.M.P.M.
LEA COUNTY, STATE OF NEW MEXICO