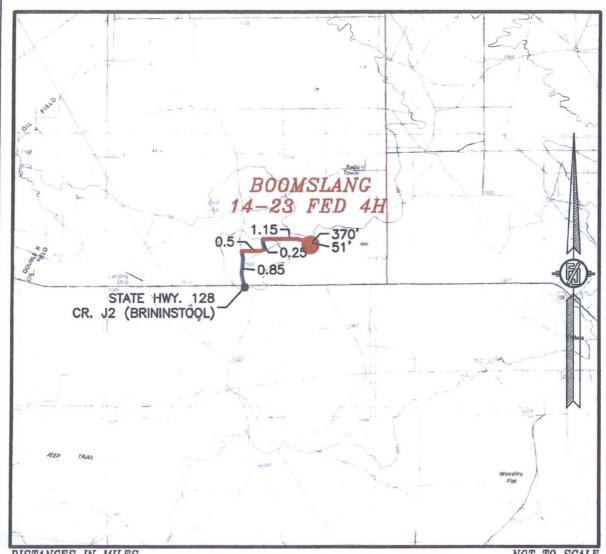

DECEMBER 9, 2015

SURVEY NO. 3463C

MADRON SURVEYING, INC. 301 SOUTH CARLSBAD, NEW MEXICO

HOBBS OCD

SECTION 14, TOWNSHIP 24 SOUTH, RANGE 33 EAST, N.M.P.M. LEA COUNTY, STATE OF NEW MEXICO VICINITY MAP

DISTANCES IN MILES

NOT TO SCALE

DIRECTIONS TO LOCATION
FROM STATE HWY. 128 AND CR. J2 (BRININSTOOL) GO NORTH ON J2
0.85 MILES, TURN RIGHT AND GO EAST 0.5 MILES, BEND LEFT AND
GO NORTH 0.25 MILES, TURN RIGHT AND GO EAST 1.15 MILES TO A
PROPOSED ROAD SURVEY AND FOLLOW FLAGS SOUTH 370' THEN
SOUTH-SOUTHWEST 51' TO THE PROPOSED NORTHEAST PAD CORNER
FOR THIS LOCATION