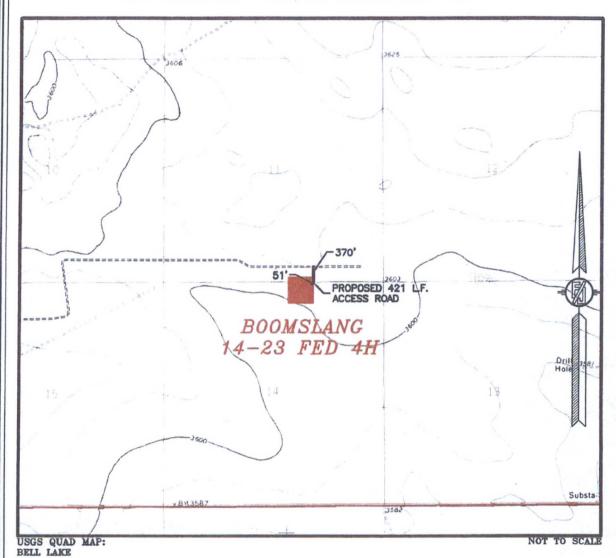

SECTION 14, TOWNSHIP 24 SOUTH, RANGE 33 EAST, N.M.P.MCEIVEL LEA COUNTY, STATE OF NEW MEXICO LOCATION VERIFICATION MAP

DEVON ENERGY PRODUCTION COMPANY, L.P. BOOMSLANG 14-23 FED 4H LOCATED 200 FT. FROM THE NORTH LINE AND 1930 FT. FROM THE EAST LINE OF SECTION 14, TOWNSHIP 24 SOUTH, RANGE 33 EAST, N.M.P.M. LEA COUNTY, STATE OF NEW MEXICO

DECEMBER 9, 2015

SURVEY NO. 3463C

MADRON SURVEYING, INC. 301 SOUTH CARLSBAD, NEW MEXICO

HOBBS OCD

SECTION 14, TOWNSHIP 24 SOUTH, RANGE 33 EAST, N.M.P.M. LEA COUNTY, STATE OF NEW MEXICO VICINITY MAP

DISTANCES IN MILES

NOT TO SCALE

DIRECTIONS TO LOCATION
FROM STATE HWY. 128 AND CR. J2 (BRININSTOOL) GO NORTH ON J2
0.85 MILES, TURN RIGHT AND GO EAST 0.5 MILES, BEND LEFT AND
GO NORTH 0.25 MILES, TURN RIGHT AND GO EAST 1.15 MILES TO A
PROPOSED ROAD SURVEY AND FOLLOW FLAGS SOUTH 370' THEN
SOUTH-SOUTHWEST 51' TO THE PROPOSED NORTHEAST PAD CORNER
FOR THIS LOCATION