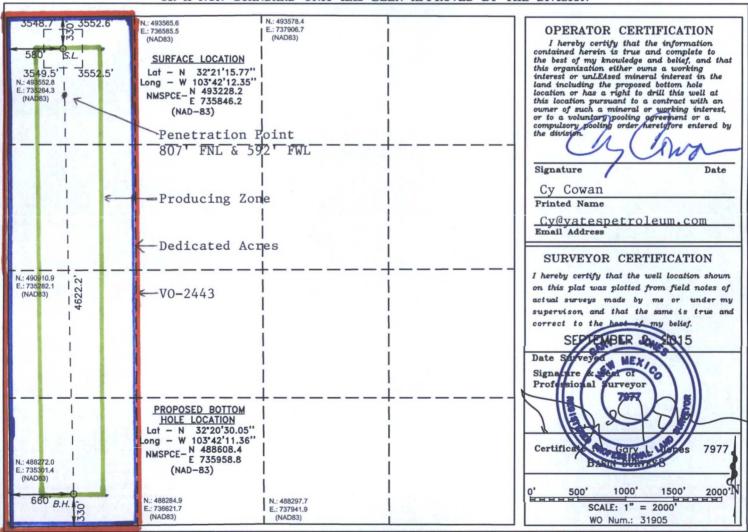

RECEIVED

☐ AMENDED REPORT

| the court of the Indiana and I | WELL LOCATION AND | ACREAGE DEDICATION PLAT |  |
|--------------------------------------------------------------------------------------------------------------------------------------------------------------------------------------------------------------------------------------------------------------------------------------------------------------------------------------------------------------------------------------------------------------------------------------------------------------------------------------------------------------------------------------------------------------------------------------------------------------------------------------------------------------------------------------------------------------------------------------------------------------------------------------------------------------------------------------------------------------------------------------------------------------------------------------------------------------------------------------------------------------------------------------------------------------------------------------------------------------------------------------------------------------------------------------------------------------------------------------------------------------------------------------------------------------------------------------------------------------------------------------------------------------------------------------------------------------------------------------------------------------------------------------------------------------------------------------------------------------------------------------------------------------------------------------------------------------------------------------------------------------------------------------------------------------------------------------------------------------------------------------------------------------------------------------------------------------------------------------------------------------------------------------------------------------------------------------------------------------------------------|-------------------|-------------------------|--|
| API Number                                                                                                                                                                                                                                                                                                                                                                                                                                                                                                                                                                                                                                                                                                                                                                                                                                                                                                                                                                                                                                                                                                                                                                                                                                                                                                                                                                                                                                                                                                                                                                                                                                                                                                                                                                                                                                                                                                                                                                                                                                                                                                                     | Pool Code         | Pool Name               |  |
| 30-025-43016 🗸                                                                                                                                                                                                                                                                                                                                                                                                                                                                                                                                                                                                                                                                                                                                                                                                                                                                                                                                                                                                                                                                                                                                                                                                                                                                                                                                                                                                                                                                                                                                                                                                                                                                                                                                                                                                                                                                                                                                                                                                                                                                                                                 | 53800             | Sand Dunes; Bone Spring |  |
| Property Code                                                                                                                                                                                                                                                                                                                                                                                                                                                                                                                                                                                                                                                                                                                                                                                                                                                                                                                                                                                                                                                                                                                                                                                                                                                                                                                                                                                                                                                                                                                                                                                                                                                                                                                                                                                                                                                                                                                                                                                                                                                                                                                  | Prop              | Well Number             |  |
| 12519                                                                                                                                                                                                                                                                                                                                                                                                                                                                                                                                                                                                                                                                                                                                                                                                                                                                                                                                                                                                                                                                                                                                                                                                                                                                                                                                                                                                                                                                                                                                                                                                                                                                                                                                                                                                                                                                                                                                                                                                                                                                                                                          | LOTUS             | 13H                     |  |
| OGRID No.                                                                                                                                                                                                                                                                                                                                                                                                                                                                                                                                                                                                                                                                                                                                                                                                                                                                                                                                                                                                                                                                                                                                                                                                                                                                                                                                                                                                                                                                                                                                                                                                                                                                                                                                                                                                                                                                                                                                                                                                                                                                                                                      | Oper              | Elevation               |  |
| 025575                                                                                                                                                                                                                                                                                                                                                                                                                                                                                                                                                                                                                                                                                                                                                                                                                                                                                                                                                                                                                                                                                                                                                                                                                                                                                                                                                                                                                                                                                                                                                                                                                                                                                                                                                                                                                                                                                                                                                                                                                                                                                                                         | YATES PETROLI     | 3550'                   |  |

## Surface Location

| UL or lot No. | Section | Township | Range | Lot Idn | Feet from the | SOUTH/South line | Feet from the | East/West line | County |
|---------------|---------|----------|-------|---------|---------------|------------------|---------------|----------------|--------|
| D             | 32      | 22 S     | 32 E  |         | 330           | NORTH            | 580           | WEST           | LEA    |

## Bottom Hole Location If Different From Surface

| Г | UL or lot No.                     | Section | Township      | Range   | Lot Idn | Feet from the | SOUTH/South line | Feet from the | East/West line | County |
|---|-----------------------------------|---------|---------------|---------|---------|---------------|------------------|---------------|----------------|--------|
|   | М                                 | 32      | 22 S          | 32 E    |         | 330           | SOUTH            | 660           | WEST           | LEA    |
| Г | Dedicated Acres   Joint or Infill |         | Consolidation | Code Or | der No. |               |                  |               |                |        |
|   | 160.00                            |         |               |         |         |               |                  |               |                |        |

NO ALLOWABLE WILL BE ASSIGNED TO THIS COMPLETION UNTIL ALL INTERESTS HAVE BEEN CONSOLIDATED OR A NON-STANDARD UNIT HAS BEEN APPROVED BY THE DIVISION