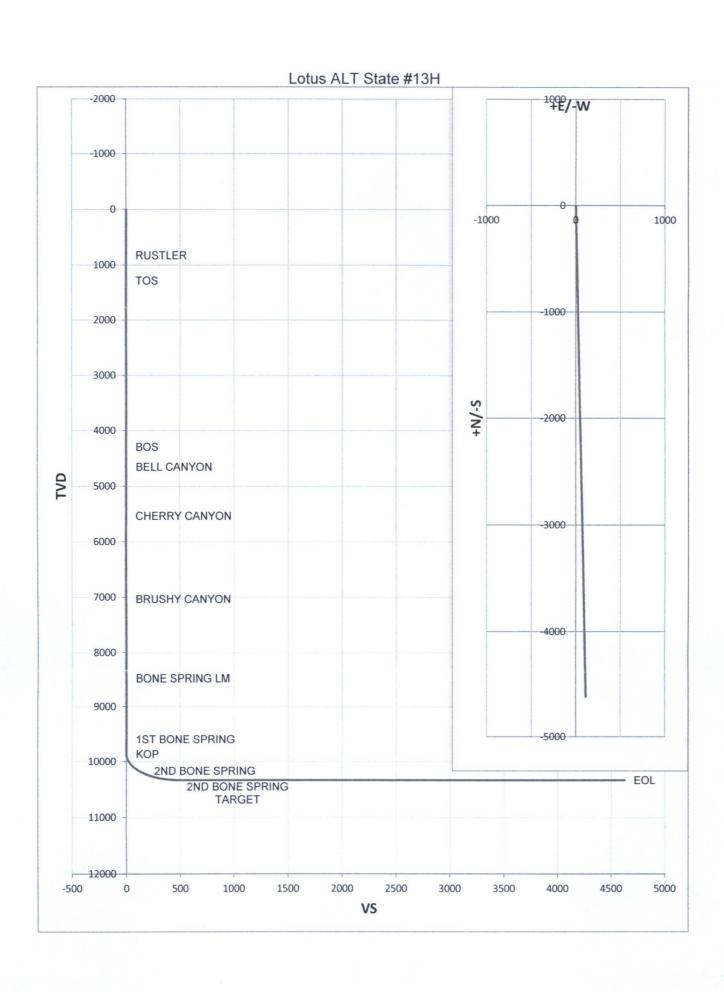

---------------------------|---------|---------------|---------|---------|---------------|------------------|---------------|----------------|--------|
|   | М                                 | 32      | 22 S          | 32 E    |         | 330           | SOUTH            | 660           | WEST           | LEA    |
| Г | Dedicated Acres   Joint or Infill |         | Consolidation | Code Or | der No. |               |                  |               |                |        |
|   | 160.00                            |         |               |         |         |               |                  |               |                |        |

NO ALLOWABLE WILL BE ASSIGNED TO THIS COMPLETION UNTIL ALL INTERESTS HAVE BEEN CONSOLIDATED OR A NON-STANDARD UNIT HAS BEEN APPROVED BY THE DIVISION