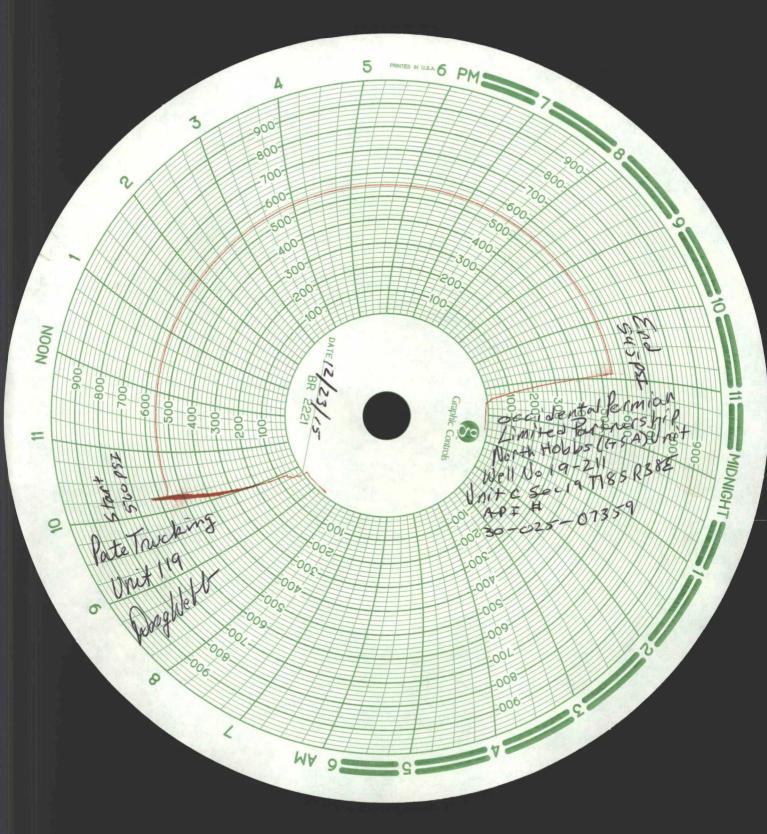

## State of New Mexico Energy, Minerals and Natural Resources Department

Form C-103 Revised 5-27-2004

| DISTRICTI 1220 South St. Francis Dr. Santa Fe, NM 87505  Santa Fe,              | FILE IN TRIPLICATE                                              | OIL CONSERVATI                                                            | ON DIVISION                                              |                                                    |                |
|---------------------------------------------------------------------------------------------------------------------------------------------------------------------------------------------------------------------------------------------------------------------------------------------------------------------------------------------------------------------------------------------------------------------------------------------------------------------------------------------------------------------------------------------------------------------------------------------------------------------------------------------------------------------------------------------------------------------------------------------------------------------------------------------------------------------------------------------------------------------------------------------------------------------------------------------------------------------------------------------------------------------------------------------------------------------------------------------------------------------------------------------------------------------------------------------------------------------------------------------------------------------------------------------------------------------------------------------------------------------------------------------------------------------------------------------------------------------------------------------------------------------------------------------------------------------------------------------------------------------------------------------------------------------------------------------------------------------------------------------------------------------------------------------------------------------------------------------------------------------------------------------------------------------------------------------------------------------------------------------------------------------------------------------------------------------------------------------------------------------------------------------|-----------------------------------------------------------------|---------------------------------------------------------------------------|----------------------------------------------------------|----------------------------------------------------|----------------|
| S. Indicate Pyee of Lease   S. TATE   FEE   X                                                                                                                                                                                                                                                                                                                                                                                                                                                                                                                                                                                                                                                                                                                                                                                                                                                                                                                                                                                                                                                                                                                                                                                                                                                                                                                                                                                                                                                                                                                                                                                                                                                                                                                                                                                                                                                                                                                                                                                                                                                                                               |                                                                 |                                                                           |                                                          |                                                    | 1              |
| DISTRICT III  ODO Ris Braze Re Aare, NM 87410  SUNDRY NOTICES AND REPORTS ON WELLS  (DO NOT USE THIS FORM FOR PROPOSALS TO DRILL OR TO DEEPER OR PLUG BACK NOTICES AND LOR TO DEEPER OR TO               | DISTRICT II                                                     |                                                                           | 100                                                      | 5. Indicate Type of Lease                          |                |
| SUNDRY NOTICES AND REPORTS ON WELLS   SUNDRY NOTICES AND REPORTS ON WELLS                                                                                                                                                                                                                                                                                                                                                                                                                                                                                                                                                                                                                                                                                                                                                                                                                                                                                                                                                                                                                                                                                                                                                                                                                                                                                                                                                                                                                                                                                                                                                                                                                                                                                                                                                                                                                                                                                                                                                                                                                                                                   | 1301 W. Grand Ave, Artesia, NM 88210                            |                                                                           | 1.09                                                     | STATE                                              | FEE X          |
| SUNDRY NOTICES AND REPORTS ON WELLS  (DO NOT USE THORM FOR PROSOLAS TO DRILL OR TO DEEPEN OR PLUG BACK NOT  DIFFERENT RESERVOR. USE "APPLICATION FOR FEMILIT" (Form C-101) for such proposals  OI Well Oss "APPLICATION FOR FEMILIT" (Form C-101) for such proposals  Occidental Permian Ltd.  1. Type of Well:  Occidental Permian Ltd.  3. Address of Operator  HCR I Box 90 Denver City, TX 79323  4. Well Location  Unit Letter C 1309 Feet From The North 2310 Feet From The West Line  Section 19 Township 18-S Range 38-E NMFM Lea County  11. Elevation (Show whether DF, REB, RT GR. etc.)  3651 'Cl.  17. Type Open for Ground Water Distance from nearest fresh water well Distance from nearest surface water  Pit Type Depth of Ground Water Distance from nearest bibs; Construction Material  E-PERMITTING <swd and="" conversion="" injection"="" rbdm<="" rbdms="" td=""><td>DISTRICT III</td><td></td><td>1/2/30</td><td>6. State Oil &amp; Gas Lease No.</td><td></td></swd>                                                                                                                                                                                                                                                                                                                                                                                                                                                                                                                                                                                                                                                                                                                                                                                                                                                                                                                                                                                                                                                                                                                                             | DISTRICT III                                                    |                                                                           | 1/2/30                                                   | 6. State Oil & Gas Lease No.                       |                |
| DIFFERENT RESERVOIR USE - APPLICATION FOR PREMITY COPE (PRINT) (Proposals)   Section 19                                                                                                                                                                                                                                                                                                                                                                                                                                                                                                                                                                                                                                                                                                                                                                                                                                                                                                                                                                                                                                                                                                                                                                                                                                                                                                                                                                                                                                                                                                                                                                                                                                                                                                                                                                                                                                                                                                                                                                                                                                                     | 1000 Rio Brazos Rd, Aztec, NM 87410                             |                                                                           | AN                                                       | 3,7                                                |                |
| DIFFERENT RESERVOIR USE - APPLICATION FOR PREMITY COPE (PRINT) (Proposals)   Section 19                                                                                                                                                                                                                                                                                                                                                                                                                                                                                                                                                                                                                                                                                                                                                                                                                                                                                                                                                                                                                                                                                                                                                                                                                                                                                                                                                                                                                                                                                                                                                                                                                                                                                                                                                                                                                                                                                                                                                                                                                                                     |                                                                 |                                                                           |                                                          | Mease Name or Unit Agreeme                         | ent Name       |
| 1.   Price of Well   Oil Well   Gas Well   Other Temporarily Abandoned   9. OGRID No. 157984                                                                                                                                                                                                                                                                                                                                                                                                                                                                                                                                                                                                                                                                                                                                                                                                                                                                                                                                                                                                                                                                                                                                                                                                                                                                                                                                                                                                                                                                                                                                                                                                                                                                                                                                                                                                                                                                                                                                                                                                                                                | (DO NOT USE THIS FORM FOR PROI<br>DIFFERENT RESERVOIR. USE "APP | OSALS TO DRILL OR TO DEEPEN OR P<br>LICATION FOR PERMIT" (Form C-101) for | LUG BACK TO A                                            | North Hobbs (G/SA) Unit                            | <i>\</i>       |
| Occidental Permian Ltd.    Address of Operator   HCR I Box 90   Denver City, TX 79323                                                                                                                                                                                                                                                                                                                                                                                                                                                                                                                                                                                                                                                                                                                                                                                                                                                                                                                                                                                                                                                                                                                                                                                                                                                                                                                                                                                                                                                                                                                                                                                                                                                                                                                                                                                                                                                                                                                                                                                                                                                       |                                                                 | Gas Well Other Tempor                                                     | rarily Abandoned                                         | 8. Well No. 211                                    | V              |
| ## LICR I Box 90 Denver City, TX 79323  4. Well Location Unit Letter C: 1309 Feet From The North 2310 Feet From The West Line    Section   19                                                                                                                                                                                                                                                                                                                                                                                                                                                                                                                                                                                                                                                                                                                                                                                                                                                                                                                                                                                                                                                                                                                                                                                                                                                                                                                                                                                                                                                                                                                                                                                                                                                                                                                                                                                                                                                                                                                                                                                               | /                                                               |                                                                           |                                                          | 9. OGRID No. 157984                                | To .           |
| 4. Well Location  Unit Letter C: 1309 Feet From The North Section 19 Township 18-S Range 38-E NMPM Lea County  11. Elevation (Show whether DF, RKB, RT GR. etc.)  13651 GL  Pit or Below-grade Tank Application or Closure  Pit Type Depth of Ground Water Distance from nearest fresh water well Distance from nearest surface water  Pit Liner Thickness mil Below-Grade Tank: Volume bbls; Construction Material  12. PERMITTING <swd injection="">  CONVERSION RBDMS MA SUBSEQUENT REPORT OF:  CONVERSION RBDMS MA SUBSEQUENT REPORT OF:  CONVERSION RBDMS MA P&amp;A R OTHER: Casing integrity test/TA status request  13. Describe Proposed or Completed Operations (Clearly state all pertinent details, and give pertinent dates, including estimated date of starting any proposed work) SEE RULE 1103. For Multiple Completions: Attach wellbore diagram of proposed completion or recompletion.  This Approval of Temporary Pasar Pesar Pesa</swd> |                                                                 |                                                                           |                                                          | 10. Pool name or Wildcat                           | Hobbs (G/SA)   |
| Unit Letter C : 1309 Feet From The North 2310 Feet From The West Line  Section 19 Township 18-S Range 38-E NMPM Lea County    11                                                                                                                                                                                                                                                                                                                                                                                                                                                                                                                                                                                                                                                                                                                                                                                                                                                                                                                                                                                                                                                                                                                                                                                                                                                                                                                                                                                                                                                                                                                                                                                                                                                                                                                                                                                                                                                                                                                                                                                                            |                                                                 | 9323                                                                      |                                                          |                                                    |                |
| Section 19 Township 18-S Range 38-E NMPM Lea County    11. Elevation (Show whether DF, RKB, RT GR, etc.)   3651 GL                                                                                                                                                                                                                                                                                                                                                                                                                                                                                                                                                                                                                                                                                                                                                                                                                                                                                                                                                                                                                                                                                                                                                                                                                                                                                                                                                                                                                                                                                                                                                                                                                                                                                                                                                                                                                                                                                                                                                                                                                          | 4. Well Location                                                |                                                                           |                                                          |                                                    |                |
| I. Elevation (Show whether DF, RKB, RT GR, etc.)   3651' GL                                                                                                                                                                                                                                                                                                                                                                                                                                                                                                                                                                                                                                                                                                                                                                                                                                                                                                                                                                                                                                                                                                                                                                                                                                                                                                                                                                                                                                                                                                                                                                                                                                                                                                                                                                                                                                                                                                                                                                                                                                                                                 |                                                                 | 1101111                                                                   | 2310                                                     | 11 000                                             | 1              |
| Pit or Below-grade Tank Application                                                                                                                                                                                                                                                                                                                                                                                                                                                                                                                                                                                                                                                                                                                                                                                                                                                                                                                                                                                                                                                                                                                                                                                                                                                                                                                                                                                                                                                                                                                                                                                                                                                                                                                                                                                                                                                                                                                                                                                                                                                                                                         | Section 19                                                      | 1 100                                                                     |                                                          | E NMPM                                             | Lea County     |
| Pit Type                                                                                                                                                                                                                                                                                                                                                                                                                                                                                                                                                                                                                                                                                                                                                                                                                                                                                                                                                                                                                                                                                                                                                                                                                                                                                                                                                                                                                                                                                                                                                                                                                                                                                                                                                                                                                                                                                                                                                                                                                                                                                                                                    |                                                                 |                                                                           | TOR, etc.)                                               |                                                    |                |
| Pit Type                                                                                                                                                                                                                                                                                                                                                                                                                                                                                                                                                                                                                                                                                                                                                                                                                                                                                                                                                                                                                                                                                                                                                                                                                                                                                                                                                                                                                                                                                                                                                                                                                                                                                                                                                                                                                                                                                                                                                                                                                                                                                                                                    | Pit or Below-grade Tank Application                             | or Closure                                                                |                                                          | n Jers                                             |                |
| Pit Liner Thickness                                                                                                                                                                                                                                                                                                                                                                                                                                                                                                                                                                                                                                                                                                                                                                                                                                                                                                                                                                                                                                                                                                                                                                                                                                                                                                                                                                                                                                                                                                                                                                                                                                                                                                                                                                                                                                                                                                                                                                                                                                                                                                                         |                                                                 |                                                                           | t fresh water well                                       | Distance from nearest sur                          | face water     |
| E-PERMITTING SWD INJECTION> CONVERSION RBDMS REPORT OF: CONVERSION REPORT OF: CONVERSION RBDMS REPORT OF: CONVERSION REPORT OF: CONVERSION REPORT OF: COMMENCE DRILLING OPNS. PLUG & ABANDONMENT OF THE COMMENCE DRILLING OPNS. PLUG & ABANDONMENT OF THE COMMENCE DRILLING OPNS. PLUG & ABANDONMENT OF THE COMMENCE DRILLING OPNS. OF THE COMMENCE DRILLING OPNS. PLUG & ABANDONMENT OF THE COMMENCE DRILLING OPNS. OF THE COMMENCE               |                                                                 |                                                                           |                                                          |                                                    | race water     |
| SUBSEQUENT REPORT OF:  CONVERSION REDMS AS ALTERING CASING COMMENCE DRILLING OPNS. PLUG & ABANDONMENT COMMENCE DRILLING OPNS. CASING TEST AND CEMENT JOB OTHER: Casing integrity test/TA status request  13. Describe Proposed or Completed Operations (Clearly state all pertinent details, and give pertinent dates, including estimated date of starting any proposed work) SEE RULE 1103. For Multiple Completions: Attach wellbore diagram of proposed completion or recompletion.  Date of test: 12/23/2015  Pressure readings: Initial – 560 PSI Ending – 545 PSI  Length of test: 30 minutes  Witnessed: NO  This Approval of Temporary Abandonment Expires 12/23/2016  Abandonment Expires 12/23/2016  Thereby certify that the information above is true and complete to the best of my knowledge and belief. I further certify that any pit or below-grade tank has been/will be constructed or closed according to NMOCD guidelines agency agency plan  Thereby certify that the information above is true and complete to the best of my knowledge and belief. I further certify that any pit or below-grade tank has been/will be constructed or closed according to NMOCD guidelines agency plan  This Approval of Temporary 23/2016  Thereby certify that the information above is true and complete to the best of my knowledge and belief. I further certify that any pit or below-grade tank has been/will be constructed or closed according to NMOCD guidelines agency and the plan or an (attached) alternative OCD-approved plan  TITLE Administrative Associate DATE 01/25/2016  TYPE OR PRINT NAME Mendy A Johnson E-mail address: mendy johnson@oxy.com TELEPHONE NO. 806-592-6280  For State Use Only  APPROVED BY                                                                                                                                                                                                                   |                                                                 |                                                                           |                                                          |                                                    |                |
| 13. Describe Proposed or Completed Operations (Clearly state all pertinent details, and give pertinent dates, including estimated date of starting any proposed work) SEE RULE 1103. For Multiple Completions: Attach wellbore diagram of proposed completion or recompletion.  Date of test: 12/23/2015  Pressure readings: Initial – 560 PSI Ending – 545 PSI  Length of test: 30 minutes  Witnessed: NO  This Approval of Temporary  Abandonment Expires 12/23/2016  Abandonment Expires 12/23/2016  Abandonment Expires 12/23/2016  Thereby certify that the information above is true and complete to the best of my knowledge and belief. I further certify that any pit or below-grade tank has been/will be constructed or closed according to NMOCD guidelines  SIGNATURE  TITLE Administrative Associate  DATE 01/25/2016  TYPE OR PRINT NAME Mendy A Johnson E-mail address: mendy johnson@oxy.com TELEPHONE NO. 806-592-6280  TITLE Supplied On Date 127 2016                                                                                                                                                                                                                                                                                                                                                                                                                                                                                                                                                                                                                                                                                                                                                                                                                                                                                                                                                                                                                                                                                                                                                                   | CONVERSION REFURN TO TA                                         | BDMS ME CO CHG LOC CAS                                                    | SUBS MEDIAL WORK MMENCE DRILLING OPI SING TEST AND CEMEN | SEQUENT REPORT OF  ALTERING  NS. PLUG & AE  IT JOB | CASING         |
| Pressure readings: Initial – 560 PSI Ending – 545 PSI  Length of test: 30 minutes  Witnessed: NO  This Approval of Temporary Abandonment Expires 12/23/2016  Thereby certify that the information above is true and complete to the best of my knowledge and belief. I further certify that any pit or below-grade tank has been/will be constructed or closed according to NMOCD guidelines  TITLE Administrative Associate  DATE 01/25/2016  TYPE OR PRINT NAME Mendy A. Johnson E-mail address: mendy johnson@oxy.com TELEPHONE NO. 806-592-6280  TITLE DLL Supurison DATE 1/27/2016                                                                                                                                                                                                                                                                                                                                                                                                                                                                                                                                                                                                                                                                                                                                                                                                                                                                                                                                                                                                                                                                                                                                                                                                                                                                                                                                                                                     |                                                                 | ations (Clearly state all pertinent details,                              | , and give pertinent dates                               | , including estimated date of sta                  | arting any     |
| Pressure readings: Initial – 560 PSI Ending – 545 PSI  Length of test: 30 minutes  Witnessed: NO  This Approval of Temporary Abandonment Expires 12 23/2016  Thereby certify that the information above is true and complete to the best of my knowledge and belief. I further certify that any pit or below-grade tank has been/will be constructed or closed according to NMOCD guidelines agency agency agency or an (attached) alternative OCD-approved plan  TITLE Administrative Associate DATE 01/25/2016  TYPE OR PRINT NAME Mendy A. Johnson E-mail address: mendy johnson@oxy.com TELEPHONE NO. 806-592-6280  TITLE DLL Supurison DATE 1 27 2016                                                                                                                                                                                                                                                                                                                                                                                                                                                                                                                                                                                                                                                                                                                                                                                                                                                                                                                                                                                                                                                                                                                                                                                                                                                                                                                  |                                                                 |                                                                           |                                                          |                                                    |                |
| Length of test: 30 minutes  Witnessed: NO  This Approval of Temporary Abandonment Expires 12/23/2016  Abandonment Expires 12/23/2016  Thereby certify that the information above is true and complete to the best of my knowledge and belief. I further certify that any pit or below-grade tank has been/will be constructed or closed according to NMOCD guidelines  If the provided of the provided plan or an (attached) alternative OCD-approved plan  TITLE Administrative Associate DATE 01/25/2016  TYPE OR PRINT NAME Mendy A. Johnson E-mail address: mendy johnson@oxy.com TELEPHONE NO. 806-592-6280  TITLE DUE Supurior DATE 127/2016                                                                                                                                                                                                                                                                                                                                                                                                                                                                                                                                                                                                                                                                                                                                                                                                                                                                                                                                                                                                                                                                                                                                                                                                                                                                                                                                                                                                                                                                                          | Date of test: 12/23/2015                                        |                                                                           |                                                          |                                                    |                |
| This Approval of Temporary  Abandonment Expires 12/23/2016  Thereby certify that the information above is true and complete to the best of my knowledge and belief. I further certify that any pit or below-grade tank has been/will be constructed or closed according to NMOCD guidelines a general permit or an (attached) alternative OCD-approved plan  SIGNATURE  TITLE Administrative Associate DATE 01/25/2016  TYPE OR PRINT NAME Mendy A. Johnson E-mail address: mendy johnson@oxy.com TELEPHONE NO. 806-592-6280  For State Use Only  APPROVED BY  Maturable Administrative Associate DATE 127/2016                                                                                                                                                                                                                                                                                                                                                                                                                                                                                                                                                                                                                                                                                                                                                                                                                                                                                                                                                                                                                                                                                                                                                                                                                                                                                                                                                                                                                                                                                                                             | Pressure readings: Initial – 560 PSI                            | Ending – 545 PSI                                                          |                                                          |                                                    |                |
| I hereby certify that the information above is true and complete to the best of my knowledge and belief. I further certify that any pit or below-grade tank has been/will be constructed or closed according to NMOCD guidelines a general permit or an (attached) alternative OCD-approved plan  SIGNATURE  TITLE Administrative Associate DATE 01/25/2016  TYPE OR PRINT NAME Mendy A. Johnson E-mail address: mendy johnson@oxy.com TELEPHONE NO. 806-592-6280  For State Use Only  APPROVED BY                                                                                                                                                                                                                                                                                                                                                                                                                                                                                                                                                                                                                                                                                                                                                                                                                                                                                                                                                                                                                                                                                                                                                                                                                                                                                                                                                                                                                                                                                                                                                                                                                                          | Length of test: 30 minutes                                      |                                                                           |                                                          | · · · · · · · · · · · · · · · · · · ·              |                |
| I hereby certify that the information above is true and complete to the best of my knowledge and belief. I further certify that any pit or below-grade tank has been/will be constructed or closed according to NMOCD guidelines a general permit or an (attached) alternative OCD-approved plan  SIGNATURE  TITLE Administrative Associate DATE 01/25/2016  TYPE OR PRINT NAME Mendy A. Johnson E-mail address: mendy johnson@oxy.com TELEPHONE NO. 806-592-6280  For State Use Only  APPROVED BY                                                                                                                                                                                                                                                                                                                                                                                                                                                                                                                                                                                                                                                                                                                                                                                                                                                                                                                                                                                                                                                                                                                                                                                                                                                                                                                                                                                                                                                                                                                                                                                                                                          | Witnessed: NO                                                   |                                                                           | This Appro                                               | val of Temporary                                   | 3/2016         |
| constructed or closed according to NMOCD guidelines , a general permit or an (attached) alternative OCD-approved plan  SIGNATURE  TITLE Administrative Associate DATE 01/25/2016  TYPE OR PRINT NAME Mendy A. Johnson E-mail address: mendy johnson@oxy.com TELEPHONE NO. 806-592-6280  For State Use Only APPROVED BY                                                                                                                                                                                                                                                                                                                                                                                                                                                                                                                                                                                                                                                                                                                                                                                                                                                                                                                                                                                                                                                                                                                                                                                                                                                                                                                                                                                                                                                                                                                                                                                                                                                                                                                                                                                                                      |                                                                 |                                                                           | Abandom                                                  | lone - L                                           | l              |
| constructed or closed according to NMOCD guidelines , a general permit or an (attached) alternative OCD-approved plan  SIGNATURE  TITLE Administrative Associate DATE 01/25/2016  TYPE OR PRINT NAME Mendy A. Johnson E-mail address: mendy johnson@oxy.com TELEPHONE NO. 806-592-6280  For State Use Only APPROVED BY                                                                                                                                                                                                                                                                                                                                                                                                                                                                                                                                                                                                                                                                                                                                                                                                                                                                                                                                                                                                                                                                                                                                                                                                                                                                                                                                                                                                                                                                                                                                                                                                                                                                                                                                                                                                                      | I hereby certify that the information above is true             | e and complete to the best of my knowledge                                | and belief. I further certify                            | that any pit or below-grade tank ha                | s been/will be |
| SIGNATURE  Nendy A. Johnson  E-mail address:  TITLE  Administrative Associate  Mendy A. Johnson  E-mail address:  TITLE  Administrative Associate  TELEPHONE NO.  806-592-6280  TITLE  APPROVED BY                                                                                                                                                                                                                                                                                                                                                                                                                                                                                                                                                                                                                                                                                                                                                                                                                                                                                                                                                                                                                                                                                                                                                                                                                                                                                                                                                                                                                                                                                                                                                                                                                                                                                                                                                                                                                                                                                                                                          | constructed or                                                  |                                                                           |                                                          |                                                    |                |
| SIGNATURE  TYPE OR PRINT NAME  Mendy A. Johnson  E-mail address:  Mendy Johnson@oxy.com  TITLE  Administrative Associate  Mendy Johnson@oxy.com  TELEPHONE NO.  806-592-6280  TITLE  TITLE  TITLE  Administrative Associate  TELEPHONE NO.  127/2016                                                                                                                                                                                                                                                                                                                                                                                                                                                                                                                                                                                                                                                                                                                                                                                                                                                                                                                                                                                                                                                                                                                                                                                                                                                                                                                                                                                                                                                                                                                                                                                                                                                                                                                                                                                                                                                                                        | closed according to NMOCD guidelines                            |                                                                           |                                                          | e OCD-approved                                     |                |
| For State Use Only APPROVED BY  Maleux Brown  TITLE Dist Supervisor DATE 1 27 2016                                                                                                                                                                                                                                                                                                                                                                                                                                                                                                                                                                                                                                                                                                                                                                                                                                                                                                                                                                                                                                                                                                                                                                                                                                                                                                                                                                                                                                                                                                                                                                                                                                                                                                                                                                                                                                                                                                                                                                                                                                                          | SIGNATURE MINOLO                                                | The same                                                                  |                                                          | Associate DATE                                     | 01/25/2016     |
| APPROVED BY Maleys Brown TITLE DIST Supervision DATE 1 27 2016                                                                                                                                                                                                                                                                                                                                                                                                                                                                                                                                                                                                                                                                                                                                                                                                                                                                                                                                                                                                                                                                                                                                                                                                                                                                                                                                                                                                                                                                                                                                                                                                                                                                                                                                                                                                                                                                                                                                                                                                                                                                              | TYPE OR PRINT NAME Mendy A. John                                | nson E-mail address: m                                                    | endy_johnson@oxy.com                                     | TELEPHONE NO.                                      | 806-592-6280   |
|                                                                                                                                                                                                                                                                                                                                                                                                                                                                                                                                                                                                                                                                                                                                                                                                                                                                                                                                                                                                                                                                                                                                                                                                                                                                                                                                                                                                                                                                                                                                                                                                                                                                                                                                                                                                                                                                                                                                                                                                                                                                                                                                             |                                                                 | 0                                                                         | 1. 7                                                     | 1 2                                                |                |
|                                                                                                                                                                                                                                                                                                                                                                                                                                                                                                                                                                                                                                                                                                                                                                                                                                                                                                                                                                                                                                                                                                                                                                                                                                                                                                                                                                                                                                                                                                                                                                                                                                                                                                                                                                                                                                                                                                                                                                                                                                                                                                                                             | APPROVED BY                                                     | DIDION                                                                    | TILE DISL (                                              | DUREWISON DATE                                     | 1/27/2016      |
|                                                                                                                                                                                                                                                                                                                                                                                                                                                                                                                                                                                                                                                                                                                                                                                                                                                                                                                                                                                                                                                                                                                                                                                                                                                                                                                                                                                                                                                                                                                                                                                                                                                                                                                                                                                                                                                                                                                                                                                                                                                                                                                                             | CONDITIONS OF APPROVAL IF ANY                                   |                                                                           |                                                          |                                                    | 1 1            |