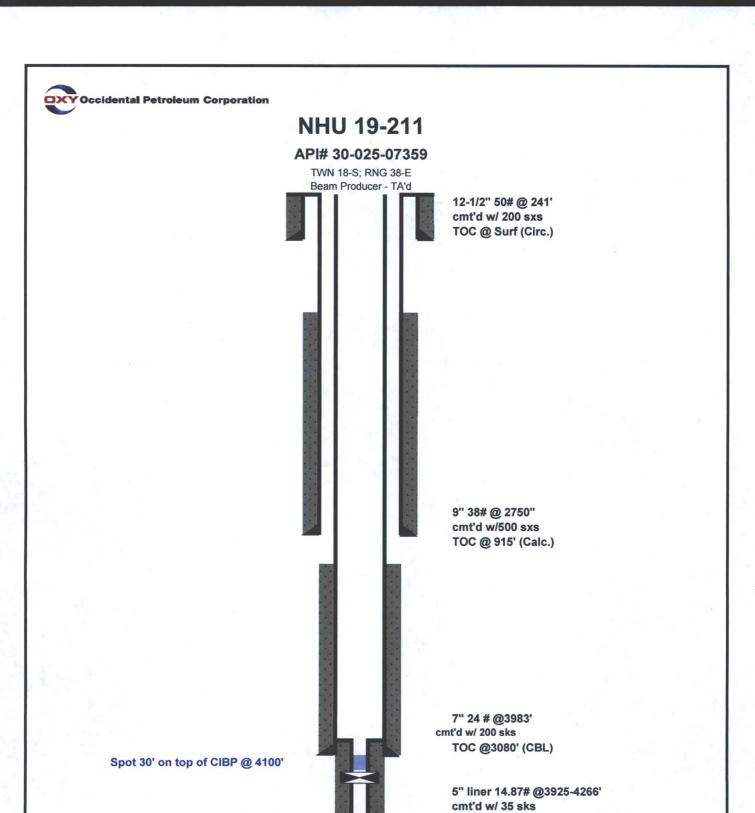

TOC @3925' (TOL)

TD @ 4270'

PBTD @ 4065' (cmt on top of CIBP)

Plugged back Perfs @ 4150'-4261'