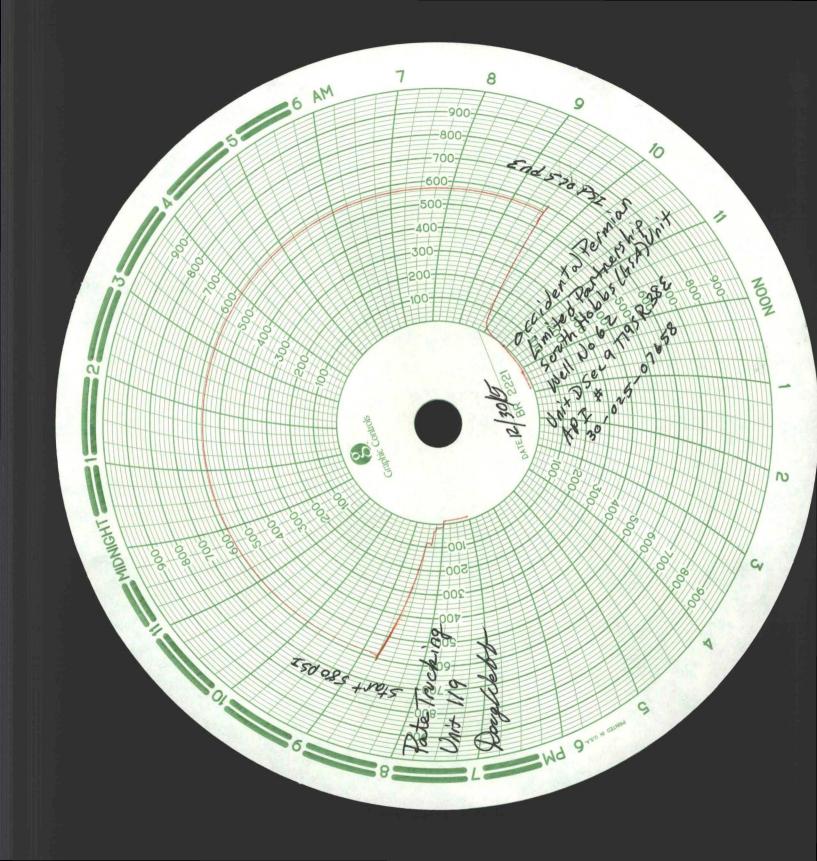

| State of New Mexico                                                                                                                                                                                                                                                                                                                                                                                                                                                                                                                                                                                                  |                                            |                               |                                                                                                                 |  |  |  |  |  |
|----------------------------------------------------------------------------------------------------------------------------------------------------------------------------------------------------------------------------------------------------------------------------------------------------------------------------------------------------------------------------------------------------------------------------------------------------------------------------------------------------------------------------------------------------------------------------------------------------------------------|--------------------------------------------|-------------------------------|-----------------------------------------------------------------------------------------------------------------|--|--|--|--|--|
| Energy, Minerals and Na                                                                                                                                                                                                                                                                                                                                                                                                                                                                                                                                                                                              | tural Resources Department                 |                               | Form C-103                                                                                                      |  |  |  |  |  |
| FILE IN TRIPLICATE OIL CONSERVATION DIVISION                                                                                                                                                                                                                                                                                                                                                                                                                                                                                                                                                                         |                                            |                               |                                                                                                                 |  |  |  |  |  |
|                                                                                                                                                                                                                                                                                                                                                                                                                                                                                                                                                                                                                      |                                            | LL API NO.                    |                                                                                                                 |  |  |  |  |  |
| LOCAL D. I.D. H.L. MAC 00040                                                                                                                                                                                                                                                                                                                                                                                                                                                                                                                                                                                         | St. Francis Dr. WEI<br>NM 87505            | 30-025-07658                  | $\checkmark$                                                                                                    |  |  |  |  |  |
| DISTRICT II                                                                                                                                                                                                                                                                                                                                                                                                                                                                                                                                                                                                          |                                            | ndicate Type of Lease         |                                                                                                                 |  |  |  |  |  |
| 1301 W. Grand Ave, Artesia, NM 88210                                                                                                                                                                                                                                                                                                                                                                                                                                                                                                                                                                                 |                                            | STATE STATE                   | FEE X                                                                                                           |  |  |  |  |  |
|                                                                                                                                                                                                                                                                                                                                                                                                                                                                                                                                                                                                                      | 000                                        | state Oil & Gas Lease No.     |                                                                                                                 |  |  |  |  |  |
| DISTRICT III<br>1000 Rio Brazos Rd, Aztec, NM 87410<br>SUNDRY NOTICES AND REPORTS ON WE<br>(DO NOT USE THIS FORM FOR PROPOSALS TO DRILL OR TO DEEPEN<br>DIFFERENT RESERVOIR. USE "APPLICATION FOR PREMIT" (Form C. 1)                                                                                                                                                                                                                                                                                                                                                                                                | 0885 2016                                  | suite on te Gus Lease Ho.     |                                                                                                                 |  |  |  |  |  |
| SUNDRY NOTICES AND REPORTS ON WE                                                                                                                                                                                                                                                                                                                                                                                                                                                                                                                                                                                     |                                            | ease Name or Unit Agreem      | ent Name                                                                                                        |  |  |  |  |  |
| (DO NOT LISE THIS FORM FOR PROPOSAL S TO DRILL OR TO DEEDEN                                                                                                                                                                                                                                                                                                                                                                                                                                                                                                                                                          | OP PLUG PACK TOL                           |                               | 1                                                                                                               |  |  |  |  |  |
| (DO NOT USE THIS FORM FOR PROPOSALS TO DRILL OR TO DEEPEN<br>DIFFERENT RESERVOIR USE "APPLICATION FOR PERMIT" (Form C.1                                                                                                                                                                                                                                                                                                                                                                                                                                                                                              | 01) for such proposals ) - CENEL South     | th Hobbs (G/SA) Unit          |                                                                                                                 |  |  |  |  |  |
| (DO NOT USE THIS FORM FOR PROPOSALS TO DRILL OR TO DEEPEN<br>DIFFERENT RESERVOIR. USE "APPLICATION FOR PERMIT" (Form C-1<br>1. Type of Well:                                                                                                                                                                                                                                                                                                                                                                                                                                                                         | section such proposals. GEC                | Well No 62                    |                                                                                                                 |  |  |  |  |  |
|                                                                                                                                                                                                                                                                                                                                                                                                                                                                                                                                                                                                                      | mporarily Abandoned                        | 02                            | $\checkmark$                                                                                                    |  |  |  |  |  |
| 2. Name of Operator                                                                                                                                                                                                                                                                                                                                                                                                                                                                                                                                                                                                  |                                            | OGRID No. 157984              |                                                                                                                 |  |  |  |  |  |
| Occidental Permian Ltd.                                                                                                                                                                                                                                                                                                                                                                                                                                                                                                                                                                                              |                                            | 157704                        |                                                                                                                 |  |  |  |  |  |
| 3. Address of Operator                                                                                                                                                                                                                                                                                                                                                                                                                                                                                                                                                                                               | 10.                                        | Pool name or Wildcat          | Hobbs (G/SA)                                                                                                    |  |  |  |  |  |
| HCR 1 Box 90 Denver City, TX 79323                                                                                                                                                                                                                                                                                                                                                                                                                                                                                                                                                                                   | - Ale -                                    |                               |                                                                                                                 |  |  |  |  |  |
| 4. Well Location                                                                                                                                                                                                                                                                                                                                                                                                                                                                                                                                                                                                     |                                            |                               | /                                                                                                               |  |  |  |  |  |
| Unit Letter D 660 Feet From The North                                                                                                                                                                                                                                                                                                                                                                                                                                                                                                                                                                                | 660 Feet From                              | The West                      | Line                                                                                                            |  |  |  |  |  |
|                                                                                                                                                                                                                                                                                                                                                                                                                                                                                                                                                                                                                      |                                            | -                             | <                                                                                                               |  |  |  |  |  |
| Section 9 Township 19-S                                                                                                                                                                                                                                                                                                                                                                                                                                                                                                                                                                                              | Range 38-E                                 | NMPM                          | Lea County                                                                                                      |  |  |  |  |  |
| 11. Elevation (Show whether DF, RK                                                                                                                                                                                                                                                                                                                                                                                                                                                                                                                                                                                   | (B, RT GR, etc.)                           |                               |                                                                                                                 |  |  |  |  |  |
| 3604' DF                                                                                                                                                                                                                                                                                                                                                                                                                                                                                                                                                                                                             |                                            |                               |                                                                                                                 |  |  |  |  |  |
| Pit or Below-grade Tank Application or Closure                                                                                                                                                                                                                                                                                                                                                                                                                                                                                                                                                                       |                                            |                               |                                                                                                                 |  |  |  |  |  |
|                                                                                                                                                                                                                                                                                                                                                                                                                                                                                                                                                                                                                      |                                            |                               | C                                                                                                               |  |  |  |  |  |
| Pit Type Depth of Ground Water Distance from no                                                                                                                                                                                                                                                                                                                                                                                                                                                                                                                                                                      |                                            | Distance from nearest sur     | Tace water                                                                                                      |  |  |  |  |  |
| Pit Liner Thickness mil Below-Grade Tank: Volume                                                                                                                                                                                                                                                                                                                                                                                                                                                                                                                                                                     | bbls; Construction Material                |                               |                                                                                                                 |  |  |  |  |  |
| E-PERMITTING <swd< td=""> INJECTION   CONVERSION RBDMS_MB   RETURN TO TA   CSNG ENVIRO   CHGLOC REMEDIAL WORK   INT TO PA P&amp;A NR   P&amp;A NR P&amp;A R   OTHER. Casing integrity test/TA status request   I3. Describe Proposed or Completed Operations (Clearly state all pertinent details, and give pertinent dates, including estimated date of starting any proposed work) SEE   RULE 1103. For Multiple Completions: Attach wellbore diagram of proposed completion or recompletion.   Date of test: 12/30/2015   Pressure readings: Ending – 570 PSI   Length of test: 30 minutes   Witnessed: NO</swd<> |                                            |                               |                                                                                                                 |  |  |  |  |  |
| I hereby certify that the information above is true and complete to the best of my knowl                                                                                                                                                                                                                                                                                                                                                                                                                                                                                                                             | edge and balief. I further cartify that an | v nit or below grade tank he  | s been/will be                                                                                                  |  |  |  |  |  |
| constructed or                                                                                                                                                                                                                                                                                                                                                                                                                                                                                                                                                                                                       | -                                          | y pit of below-grade tallk ha | S COOM WIT DO                                                                                                   |  |  |  |  |  |
| closed according to NMOCD guidelines , a general permit                                                                                                                                                                                                                                                                                                                                                                                                                                                                                                                                                              | or an (attached) alternative OCD           | D-approved                    |                                                                                                                 |  |  |  |  |  |
|                                                                                                                                                                                                                                                                                                                                                                                                                                                                                                                                                                                                                      | plan                                       |                               |                                                                                                                 |  |  |  |  |  |
| SIGNATURE MONOLA (1) ATTAM                                                                                                                                                                                                                                                                                                                                                                                                                                                                                                                                                                                           | TITLE Administrative Assoc                 | ciate DATE                    | 01/25/2016                                                                                                      |  |  |  |  |  |
|                                                                                                                                                                                                                                                                                                                                                                                                                                                                                                                                                                                                                      |                                            |                               | in the second |  |  |  |  |  |
| TYPE OR PRINT NAME Mendy A. Johnson E-mail address:                                                                                                                                                                                                                                                                                                                                                                                                                                                                                                                                                                  | mendy_johnson@oxy.com                      | TELEPHONE NO.                 | 806-592-6280                                                                                                    |  |  |  |  |  |
| For State Use Only APPROVED BY CONDITIONS OF APPROVAL IF ANY:                                                                                                                                                                                                                                                                                                                                                                                                                                                                                                                                                        | TITLE Dist Suy                             | <u>penviser</u> BATI          | 1/27/2016                                                                                                       |  |  |  |  |  |
|                                                                                                                                                                                                                                                                                                                                                                                                                                                                                                                                                                                                                      |                                            |                               | V                                                                                                               |  |  |  |  |  |
|                                                                                                                                                                                                                                                                                                                                                                                                                                                                                                                                                                                                                      |                                            | 1411 0 0 0040                 | CM                                                                                                              |  |  |  |  |  |