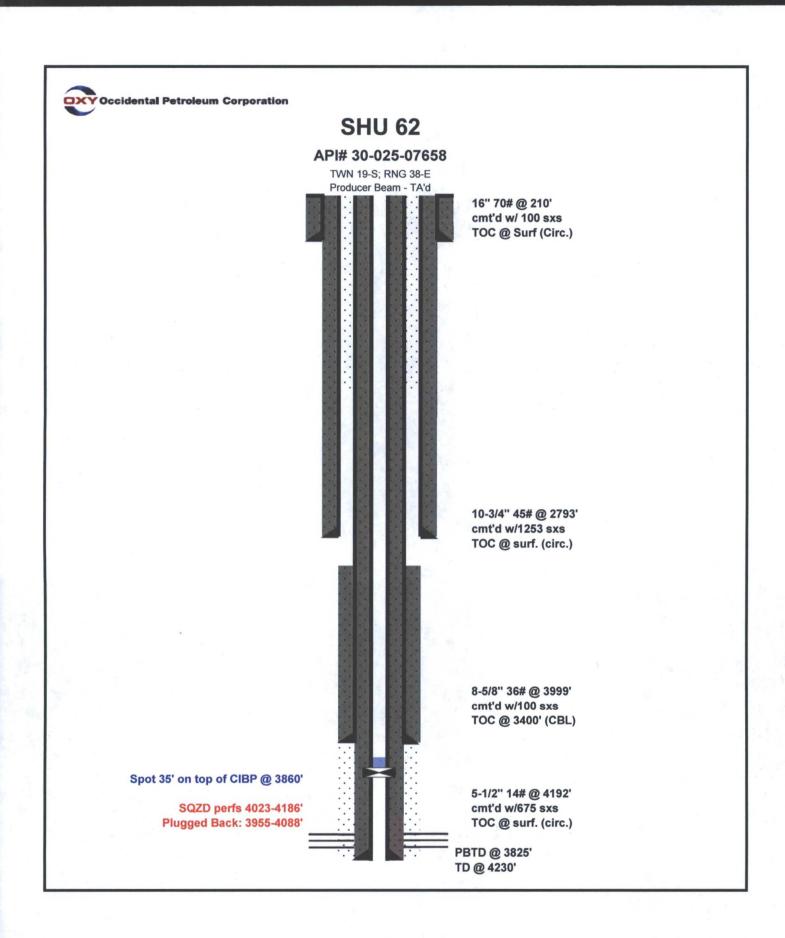

| State of New Mexico                                                                                                                                                                                                                                                                                                                                                                                                                                                                                                                                                                                                  |                                            |                               |                                                                                                                 |  |  |  |  |  |
|----------------------------------------------------------------------------------------------------------------------------------------------------------------------------------------------------------------------------------------------------------------------------------------------------------------------------------------------------------------------------------------------------------------------------------------------------------------------------------------------------------------------------------------------------------------------------------------------------------------------|--------------------------------------------|-------------------------------|-----------------------------------------------------------------------------------------------------------------|--|--|--|--|--|
| Energy, Minerals and Na                                                                                                                                                                                                                                                                                                                                                                                                                                                                                                                                                                                              | tural Resources Department                 |                               | Form C-103                                                                                                      |  |  |  |  |  |
| FILE IN TRIPLICATE OIL CONSERVATION DIVISION                                                                                                                                                                                                                                                                                                                                                                                                                                                                                                                                                                         |                                            |                               |                                                                                                                 |  |  |  |  |  |
|                                                                                                                                                                                                                                                                                                                                                                                                                                                                                                                                                                                                                      |                                            | LL API NO.                    |                                                                                                                 |  |  |  |  |  |
| LOCAL D. I.D. H.L. MAC 00040                                                                                                                                                                                                                                                                                                                                                                                                                                                                                                                                                                                         | St. Francis Dr. WEI<br>NM 87505            | 30-025-07658                  | $\checkmark$                                                                                                    |  |  |  |  |  |
| DISTRICT II                                                                                                                                                                                                                                                                                                                                                                                                                                                                                                                                                                                                          |                                            | ndicate Type of Lease         |                                                                                                                 |  |  |  |  |  |
| 1301 W. Grand Ave, Artesia, NM 88210                                                                                                                                                                                                                                                                                                                                                                                                                                                                                                                                                                                 |                                            | STATE STATE                   | FEE X                                                                                                           |  |  |  |  |  |
|                                                                                                                                                                                                                                                                                                                                                                                                                                                                                                                                                                                                                      | 000                                        | state Oil & Gas Lease No.     |                                                                                                                 |  |  |  |  |  |
| DISTRICT III<br>1000 Rio Brazos Rd, Aztec, NM 87410<br>SUNDRY NOTICES AND REPORTS ON WE<br>(DO NOT USE THIS FORM FOR PROPOSALS TO DRILL OR TO DEEPEN<br>DIFFERENT RESERVOIR. USE "APPLICATION FOR PREMIT" (Form C. 1)                                                                                                                                                                                                                                                                                                                                                                                                | 0885 2016                                  | suite on te Gus Lease Ho.     |                                                                                                                 |  |  |  |  |  |
| SUNDRY NOTICES AND REPORTS ON WE                                                                                                                                                                                                                                                                                                                                                                                                                                                                                                                                                                                     |                                            | ease Name or Unit Agreem      | ent Name                                                                                                        |  |  |  |  |  |
| (DO NOT LISE THIS FORM FOR PROPOSAL S TO DRILL OR TO DEEDEN                                                                                                                                                                                                                                                                                                                                                                                                                                                                                                                                                          | OP PLUG PACK TOL                           |                               | 1                                                                                                               |  |  |  |  |  |
| (DO NOT USE THIS FORM FOR PROPOSALS TO DRILL OR TO DEEPEN<br>DIFFERENT RESERVOIR USE "APPLICATION FOR PERMIT" (Form C.1                                                                                                                                                                                                                                                                                                                                                                                                                                                                                              | 01) for such proposals ) - CENEL South     | th Hobbs (G/SA) Unit          |                                                                                                                 |  |  |  |  |  |
| (DO NOT USE THIS FORM FOR PROPOSALS TO DRILL OR TO DEEPEN<br>DIFFERENT RESERVOIR. USE "APPLICATION FOR PERMIT" (Form C-1<br>1. Type of Well:                                                                                                                                                                                                                                                                                                                                                                                                                                                                         | section such proposals. GEC                | Well No 62                    |                                                                                                                 |  |  |  |  |  |
|                                                                                                                                                                                                                                                                                                                                                                                                                                                                                                                                                                                                                      | mporarily Abandoned                        | 02                            | $\checkmark$                                                                                                    |  |  |  |  |  |
| 2. Name of Operator                                                                                                                                                                                                                                                                                                                                                                                                                                                                                                                                                                                                  |                                            | OGRID No. 157984              |                                                                                                                 |  |  |  |  |  |
| Occidental Permian Ltd.                                                                                                                                                                                                                                                                                                                                                                                                                                                                                                                                                                                              |                                            | 157704                        |                                                                                                                 |  |  |  |  |  |
| 3. Address of Operator                                                                                                                                                                                                                                                                                                                                                                                                                                                                                                                                                                                               | 10.                                        | Pool name or Wildcat          | Hobbs (G/SA)                                                                                                    |  |  |  |  |  |
| HCR 1 Box 90 Denver City, TX 79323                                                                                                                                                                                                                                                                                                                                                                                                                                                                                                                                                                                   | - Ale -                                    |                               |                                                                                                                 |  |  |  |  |  |
| 4. Well Location                                                                                                                                                                                                                                                                                                                                                                                                                                                                                                                                                                                                     |                                            |                               | /                                                                                                               |  |  |  |  |  |
| Unit Letter D 660 Feet From The North                                                                                                                                                                                                                                                                                                                                                                                                                                                                                                                                                                                | 660 Feet From                              | The West                      | Line                                                                                                            |  |  |  |  |  |
|                                                                                                                                                                                                                                                                                                                                                                                                                                                                                                                                                                                                                      |                                            | -                             | <                                                                                                               |  |  |  |  |  |
| Section 9 Township 19-S                                                                                                                                                                                                                                                                                                                                                                                                                                                                                                                                                                                              | Range 38-E                                 | NMPM                          | Lea County                                                                                                      |  |  |  |  |  |
| 11. Elevation (Show whether DF, RK                                                                                                                                                                                                                                                                                                                                                                                                                                                                                                                                                                                   | (B, RT GR, etc.)                           |                               |                                                                                                                 |  |  |  |  |  |
| 3604' DF                                                                                                                                                                                                                                                                                                                                                                                                                                                                                                                                                                                                             |                                            |                               |                                                                                                                 |  |  |  |  |  |
| Pit or Below-grade Tank Application or Closure                                                                                                                                                                                                                                                                                                                                                                                                                                                                                                                                                                       |                                            |                               |                                                                                                                 |  |  |  |  |  |
|                                                                                                                                                                                                                                                                                                                                                                                                                                                                                                                                                                                                                      |                                            |                               | C                                                                                                               |  |  |  |  |  |
| Pit Type Depth of Ground Water Distance from no                                                                                                                                                                                                                                                                                                                                                                                                                                                                                                                                                                      |                                            | Distance from nearest sur     | Tace water                                                                                                      |  |  |  |  |  |
| Pit Liner Thickness mil Below-Grade Tank: Volume                                                                                                                                                                                                                                                                                                                                                                                                                                                                                                                                                                     | bbls; Construction Material                |                               |                                                                                                                 |  |  |  |  |  |
| E-PERMITTING <swd< td=""> INJECTION   CONVERSION RBDMS_MB   RETURN TO TA   CSNG ENVIRO   CHGLOC REMEDIAL WORK   INT TO PA P&amp;A NR   P&amp;A NR P&amp;A R   OTHER. Casing integrity test/TA status request   I3. Describe Proposed or Completed Operations (Clearly state all pertinent details, and give pertinent dates, including estimated date of starting any proposed work) SEE   RULE 1103. For Multiple Completions: Attach wellbore diagram of proposed completion or recompletion.   Date of test: 12/30/2015   Pressure readings: Ending – 570 PSI   Length of test: 30 minutes   Witnessed: NO</swd<> |                                            |                               |                                                                                                                 |  |  |  |  |  |
| I hereby certify that the information above is true and complete to the best of my knowl                                                                                                                                                                                                                                                                                                                                                                                                                                                                                                                             | edge and balief. I further cartify that an | v nit or below grade tank he  | s been/will be                                                                                                  |  |  |  |  |  |
| constructed or                                                                                                                                                                                                                                                                                                                                                                                                                                                                                                                                                                                                       | -                                          | y pit of below-grade tallk ha | S COOM WIT DO                                                                                                   |  |  |  |  |  |
| closed according to NMOCD guidelines , a general permit                                                                                                                                                                                                                                                                                                                                                                                                                                                                                                                                                              | or an (attached) alternative OCD           | D-approved                    |                                                                                                                 |  |  |  |  |  |
|                                                                                                                                                                                                                                                                                                                                                                                                                                                                                                                                                                                                                      | plan                                       |                               |                                                                                                                 |  |  |  |  |  |
| SIGNATURE MONOLA (1) ATTAM                                                                                                                                                                                                                                                                                                                                                                                                                                                                                                                                                                                           | TITLE Administrative Assoc                 | ciate DATE                    | 01/25/2016                                                                                                      |  |  |  |  |  |
|                                                                                                                                                                                                                                                                                                                                                                                                                                                                                                                                                                                                                      |                                            |                               | in the second |  |  |  |  |  |
| TYPE OR PRINT NAME Mendy A. Johnson E-mail address:                                                                                                                                                                                                                                                                                                                                                                                                                                                                                                                                                                  | mendy_johnson@oxy.com                      | TELEPHONE NO.                 | 806-592-6280                                                                                                    |  |  |  |  |  |
| For State Use Only APPROVED BY CONDITIONS OF APPROVAL IF ANY:                                                                                                                                                                                                                                                                                                                                                                                                                                                                                                                                                        | TITLE Dist Suy                             | <u>penviser</u> BATI          | 1/27/2016                                                                                                       |  |  |  |  |  |
|                                                                                                                                                                                                                                                                                                                                                                                                                                                                                                                                                                                                                      |                                            |                               | V                                                                                                               |  |  |  |  |  |
|                                                                                                                                                                                                                                                                                                                                                                                                                                                                                                                                                                                                                      |                                            | 1411 0 0 0040                 | CM                                                                                                              |  |  |  |  |  |