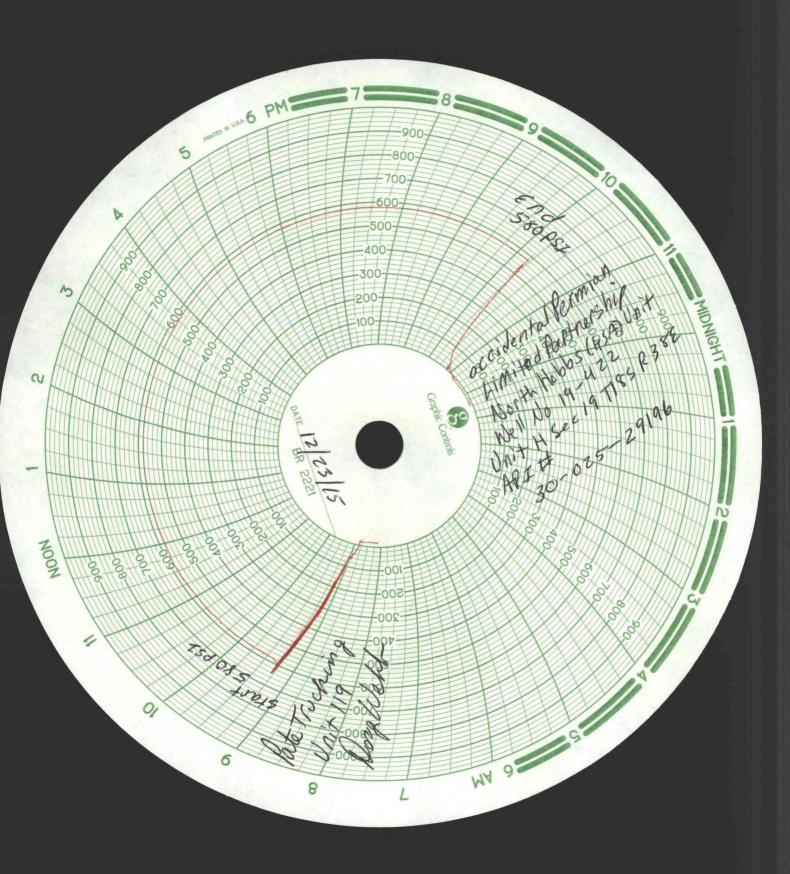

|                                                                                                                                                                                                                                                                                                                           | Energy, Miner                                                                | State of New Mexico<br>als and Natural Resources De                                                                                                                                                                                                                                                                                                                                                                                                                                                                                                                                                                                                                                                                                                                                                                                                                                                                                                                                                                                                                                                                                                                                                                                                                                                                                                                                                                                                                                                                                                                                                                                                                                                                                                                                                                                                                                                                                                                                                                                                                                                                            | partment                                                                                                                                                                     | Form C-103        |
|---------------------------------------------------------------------------------------------------------------------------------------------------------------------------------------------------------------------------------------------------------------------------------------------------------------------------|------------------------------------------------------------------------------|--------------------------------------------------------------------------------------------------------------------------------------------------------------------------------------------------------------------------------------------------------------------------------------------------------------------------------------------------------------------------------------------------------------------------------------------------------------------------------------------------------------------------------------------------------------------------------------------------------------------------------------------------------------------------------------------------------------------------------------------------------------------------------------------------------------------------------------------------------------------------------------------------------------------------------------------------------------------------------------------------------------------------------------------------------------------------------------------------------------------------------------------------------------------------------------------------------------------------------------------------------------------------------------------------------------------------------------------------------------------------------------------------------------------------------------------------------------------------------------------------------------------------------------------------------------------------------------------------------------------------------------------------------------------------------------------------------------------------------------------------------------------------------------------------------------------------------------------------------------------------------------------------------------------------------------------------------------------------------------------------------------------------------------------------------------------------------------------------------------------------------|------------------------------------------------------------------------------------------------------------------------------------------------------------------------------|-------------------|
| FILE IN TRIPLICATE<br><u>DISTRICT I</u><br>1625 N. French Dr. , Hobbs, NM 88240                                                                                                                                                                                                                                           | 12                                                                           | NSERVATION DIVISI                                                                                                                                                                                                                                                                                                                                                                                                                                                                                                                                                                                                                                                                                                                                                                                                                                                                                                                                                                                                                                                                                                                                                                                                                                                                                                                                                                                                                                                                                                                                                                                                                                                                                                                                                                                                                                                                                                                                                                                                                                                                                                              | ON<br>WELL API NO.<br>30-025-29196                                                                                                                                           | Revised 5-27-2004 |
| <u>DISTRICT II</u><br>1301 W. Grand Ave, Artesia, NM 88210<br><u>DISTRICT III</u>                                                                                                                                                                                                                                         |                                                                              | Santa Fe, NM 87505                                                                                                                                                                                                                                                                                                                                                                                                                                                                                                                                                                                                                                                                                                                                                                                                                                                                                                                                                                                                                                                                                                                                                                                                                                                                                                                                                                                                                                                                                                                                                                                                                                                                                                                                                                                                                                                                                                                                                                                                                                                                                                             | 5. Indicate Type of Lease<br>STATE<br>6. State Oil & Gas Lease 1                                                                                                             | FEE X             |
| 1000 Rio Brazos Rd, Aztec, NM 87410<br>SUNDRY NC<br>(DO NOT USE THIS FORM FOR PL<br>DIFFERENT RESERVOIR. USE "4                                                                                                                                                                                                           | TICES AND REPORTS<br>ROPOSALS TO DRILL OR T<br>APPLICATION FOR PERMIT        | S ON WELLS<br>O DEEPEN OR PLUG BACK TO<br>(") (Form C-101) for such proposals                                                                                                                                                                                                                                                                                                                                                                                                                                                                                                                                                                                                                                                                                                                                                                                                                                                                                                                                                                                                                                                                                                                                                                                                                                                                                                                                                                                                                                                                                                                                                                                                                                                                                                                                                                                                                                                                                                                                                                                                                                                  | 7. Lease Name or Unit Ag<br>North Hobbs (G/SA) U<br>Section 19                                                                                                               | reement Name      |
| Type of Well:     Oil Well     Oil Well     Oil Well                                                                                                                                                                                                                                                                      | Gas Well                                                                     | Other Temporarily Abandone                                                                                                                                                                                                                                                                                                                                                                                                                                                                                                                                                                                                                                                                                                                                                                                                                                                                                                                                                                                                                                                                                                                                                                                                                                                                                                                                                                                                                                                                                                                                                                                                                                                                                                                                                                                                                                                                                                                                                                                                                                                                                                     | 28 Well No. 422<br>16<br>9. OGRID No. 15798                                                                                                                                  | N                 |
| Occidental Permian Ltd.                                                                                                                                                                                                                                                                                                   |                                                                              |                                                                                                                                                                                                                                                                                                                                                                                                                                                                                                                                                                                                                                                                                                                                                                                                                                                                                                                                                                                                                                                                                                                                                                                                                                                                                                                                                                                                                                                                                                                                                                                                                                                                                                                                                                                                                                                                                                                                                                                                                                                                                                                                | 10. Pool name or Wildcat                                                                                                                                                     |                   |
| HCR 1 Box 90 Denver City, TX<br>4. Well Location                                                                                                                                                                                                                                                                          | ( 79323                                                                      |                                                                                                                                                                                                                                                                                                                                                                                                                                                                                                                                                                                                                                                                                                                                                                                                                                                                                                                                                                                                                                                                                                                                                                                                                                                                                                                                                                                                                                                                                                                                                                                                                                                                                                                                                                                                                                                                                                                                                                                                                                                                                                                                |                                                                                                                                                                              |                   |
| Unit Letter <u>H</u> : <u>2495</u>                                                                                                                                                                                                                                                                                        |                                                                              | rth 119                                                                                                                                                                                                                                                                                                                                                                                                                                                                                                                                                                                                                                                                                                                                                                                                                                                                                                                                                                                                                                                                                                                                                                                                                                                                                                                                                                                                                                                                                                                                                                                                                                                                                                                                                                                                                                                                                                                                                                                                                                                                                                                        | Feet From The East                                                                                                                                                           | Line              |
| Section 19                                                                                                                                                                                                                                                                                                                |                                                                              | 18-S   Range     ether DF, RKB, RT GR, etc.)                                                                                                                                                                                                                                                                                                                                                                                                                                                                                                                                                                                                                                                                                                                                                                                                                                                                                                                                                                                                                                                                                                                                                                                                                                                                                                                                                                                                                                                                                                                                                                                                                                                                                                                                                                                                                                                                                                                                                                                                                                                                                   | 38-E NMPM                                                                                                                                                                    | Lea County        |
| Pit Liner Thickness mil<br>E-PERMITTING <swd<br>CONVERSION F<br/>RETURN TO T<br/>CSNGENVIRO<br/>INT TO PA P&amp;A NR<br/>OTHER:<br/>13. Describe Proposed or Completed Or<br/>proposed work) SEE RULE 1103.<br/>Date of test: 12/23/2015<br/>Pressure readings: Initial – 580 PSI<br/>Length of test: 30 minutes</swd<br> | INJECTION><br>RBDMS<br>A<br>CHG LOC<br>P&A R<br>perations (Clearly state all | cate Nature of Notice, Reputer o | Ort, or Other Data SUBSEQUENT REPORT ALTER ING OPNS. CEMENT JOB integrity test/TA status reque ent dates, including estimated date oposed completion or recompletion CEMENTY | ABANDONMENT       |
| Witnessed: NO                                                                                                                                                                                                                                                                                                             |                                                                              |                                                                                                                                                                                                                                                                                                                                                                                                                                                                                                                                                                                                                                                                                                                                                                                                                                                                                                                                                                                                                                                                                                                                                                                                                                                                                                                                                                                                                                                                                                                                                                                                                                                                                                                                                                                                                                                                                                                                                                                                                                                                                                                                |                                                                                                                                                                              |                   |
| I hereby certify that the information above is<br>constructed or<br>closed according to NMOCD guidelines<br>SIGNATURE<br>TYPE OR PRINT NAME Mendy A.                                                                                                                                                                      | , a general perm                                                             | nit or an (attached) al plan                                                                                                                                                                                                                                                                                                                                                                                                                                                                                                                                                                                                                                                                                                                                                                                                                                                                                                                                                                                                                                                                                                                                                                                                                                                                                                                                                                                                                                                                                                                                                                                                                                                                                                                                                                                                                                                                                                                                                                                                                                                                                                   | ternative OCD-approved                                                                                                                                                       | ATE 01/25/2016    |
| For State Use Only<br>APPROVED BY<br>CONDITIONS OF APPROVAL IF ANY:                                                                                                                                                                                                                                                       | JErown                                                                       | 1 TITLE Dist                                                                                                                                                                                                                                                                                                                                                                                                                                                                                                                                                                                                                                                                                                                                                                                                                                                                                                                                                                                                                                                                                                                                                                                                                                                                                                                                                                                                                                                                                                                                                                                                                                                                                                                                                                                                                                                                                                                                                                                                                                                                                                                   | Superviser                                                                                                                                                                   | DATE 1/27/2014    |
|                                                                                                                                                                                                                                                                                                                           | v                                                                            |                                                                                                                                                                                                                                                                                                                                                                                                                                                                                                                                                                                                                                                                                                                                                                                                                                                                                                                                                                                                                                                                                                                                                                                                                                                                                                                                                                                                                                                                                                                                                                                                                                                                                                                                                                                                                                                                                                                                                                                                                                                                                                                                |                                                                                                                                                                              |                   |