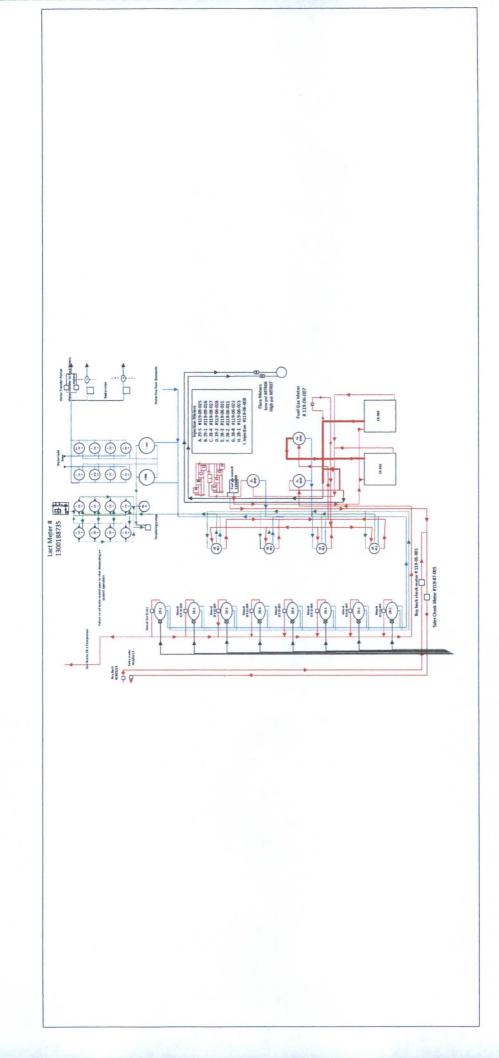

Form 3160-5

| OCD-ARTHUA    |
|---------------|
| OCD MINITEDIA |

FORM APPROVED

| (August 2007)  DEPARTMENT OF THE INTERIOR BUREAU OF LAND MANAGEMENT  SUNDRY NOTICES AND REPORTS ON WELLS Do not use this form for proposals to drill or to re-enter an abandoned well. Use form 3160-3 (APD) for such proposals.  SUBMIT IN TRIPLICATE - Other instructions on reverse side.                                           |                                                                                  |                                                                                                                                                               |                                                   |                                                                           |                                             | OMB NO. 1004-0135 Expires: July 31, 2010  5. Lease Serial No. NMNM130738  6. If Indian, Allottee or Tribe Name  7. If Unit or CA/Agreement, Name and/or No. |                            |  |
|----------------------------------------------------------------------------------------------------------------------------------------------------------------------------------------------------------------------------------------------------------------------------------------------------------------------------------------|----------------------------------------------------------------------------------|---------------------------------------------------------------------------------------------------------------------------------------------------------------|---------------------------------------------------|---------------------------------------------------------------------------|---------------------------------------------|-------------------------------------------------------------------------------------------------------------------------------------------------------------|----------------------------|--|
|                                                                                                                                                                                                                                                                                                                                        |                                                                                  |                                                                                                                                                               |                                                   |                                                                           |                                             | NMNM134716                                                                                                                                                  |                            |  |
| 1. Type of Well ☐ Gas Well ☐ Other                                                                                                                                                                                                                                                                                                     |                                                                                  |                                                                                                                                                               |                                                   |                                                                           |                                             | 8. Well Name and No. WILDER FEDERAL AC 28 4H                                                                                                                |                            |  |
| 2. Name of Operator CONOCOPHILLIPS COMPANY  Contact: ASHLEY BERGEN E-Mail: ashley.bergen@conocophillips.com                                                                                                                                                                                                                            |                                                                                  |                                                                                                                                                               |                                                   |                                                                           |                                             | 9. API Well No.<br>30-025-40502-00-S1                                                                                                                       |                            |  |
| 3a. Address 3b. Phone No. (include area code) Ph: 432-688-6983                                                                                                                                                                                                                                                                         |                                                                                  |                                                                                                                                                               |                                                   |                                                                           |                                             | 10. Field and Pool, or Exploratory JENNINGS                                                                                                                 |                            |  |
| MIDLAND, TX 79710                                                                                                                                                                                                                                                                                                                      |                                                                                  |                                                                                                                                                               |                                                   |                                                                           |                                             |                                                                                                                                                             |                            |  |
| 4. Location of Well (Footage, Sec., T., R., M., or Survey Description)  RECEIVE                                                                                                                                                                                                                                                        |                                                                                  |                                                                                                                                                               |                                                   |                                                                           |                                             | 11. County or Parish, and State                                                                                                                             |                            |  |
| Sec 28 T26S R32E NWNW 330FNL 330FWL 32.011184 N Lat, 103.411515 W Lon                                                                                                                                                                                                                                                                  |                                                                                  |                                                                                                                                                               |                                                   |                                                                           |                                             | LEA COUNTY, NM                                                                                                                                              |                            |  |
|                                                                                                                                                                                                                                                                                                                                        | 12. CHECK APPI                                                                   | ROPRIATE BOX(ES) TO                                                                                                                                           | ) INDICAT                                         | E NATURE OF                                                               | NOTICE, R                                   | EPORT, OR OTHE                                                                                                                                              | R DATA                     |  |
| TYPE OF S                                                                                                                                                                                                                                                                                                                              | SUBMISSION                                                                       | TYPE OF ACTION                                                                                                                                                |                                                   |                                                                           |                                             |                                                                                                                                                             |                            |  |
| ☐ Notice of                                                                                                                                                                                                                                                                                                                            | Intent                                                                           | ☐ Acidize                                                                                                                                                     | □ De                                              | eepen                                                                     | ☐ Produc                                    | tion (Start/Resume)                                                                                                                                         | ■ Water Shut-Off           |  |
|                                                                                                                                                                                                                                                                                                                                        |                                                                                  | ☐ Alter Casing                                                                                                                                                | _                                                 | acture Treat                                                              | ☐ Reclam                                    |                                                                                                                                                             | ■ Well Integrity           |  |
| <ul><li>☑ Subsequent Report</li><li>☐ Final Abandonment Notice</li></ul>                                                                                                                                                                                                                                                               |                                                                                  | Casing Repair                                                                                                                                                 | _                                                 | ew Construction                                                           | Recom                                       |                                                                                                                                                             | Other Site Facility Diagra |  |
|                                                                                                                                                                                                                                                                                                                                        |                                                                                  | ☐ Change Plans ☐ Convert to Injection                                                                                                                         |                                                   |                                                                           |                                             | rarily Abandon                                                                                                                                              | Moandon m/Security Plan    |  |
| following com<br>testing has bee<br>determined that<br>ConocoPhil                                                                                                                                                                                                                                                                      | npletion of the involved<br>en completed. Final Al<br>at the site is ready for f | rk will be performed or provided operations. If the operation rebandonment Notices shall be fil inal inspection.)  Ibmits the Site Facility Dia require ments | sults in a mult<br>ed only after a<br>agram. Plea | iple completion or rec<br>Il requirements, includes<br>se see the attachi | ompletion in a<br>ding reclamation<br>ment. | new interval, a Form 316                                                                                                                                    | 0-4 shall be filed once    |  |
| 14. I hereby certify that the foregoing is true and correct.  Electronic Submission #327614 verified by the BLM Well Information System For CONOCOPHILLIPS COMPANY, sent to the Hobbs Committed to AFMSS for processing by PRISCILLA PEREZ on 01/11/2016 (16PP0096SE)  Name (Printed/Typed) ASHLEY BERGEN  Title STAFF REGULATORY TECH |                                                                                  |                                                                                                                                                               |                                                   |                                                                           |                                             |                                                                                                                                                             |                            |  |
| Signature                                                                                                                                                                                                                                                                                                                              | (Electronic                                                                      | Submission)                                                                                                                                                   |                                                   | Date 01/04/2                                                              | 2016                                        |                                                                                                                                                             |                            |  |
|                                                                                                                                                                                                                                                                                                                                        |                                                                                  | THIS SPACE FO                                                                                                                                                 | OR FEDER                                          | AL OR STATE                                                               | OFFICE U                                    | SE                                                                                                                                                          |                            |  |
| Approved By Conditions of approved                                                                                                                                                                                                                                                                                                     | oval, if any, are attached                                                       | d. Approval of this notice does                                                                                                                               | not warrant o                                     | r                                                                         | P5                                          |                                                                                                                                                             | 1/19/16<br>Date 19/16      |  |
| certify that the app                                                                                                                                                                                                                                                                                                                   | Office C                                                                         | FO                                                                                                                                                            |                                                   | 2                                                                         |                                             |                                                                                                                                                             |                            |  |