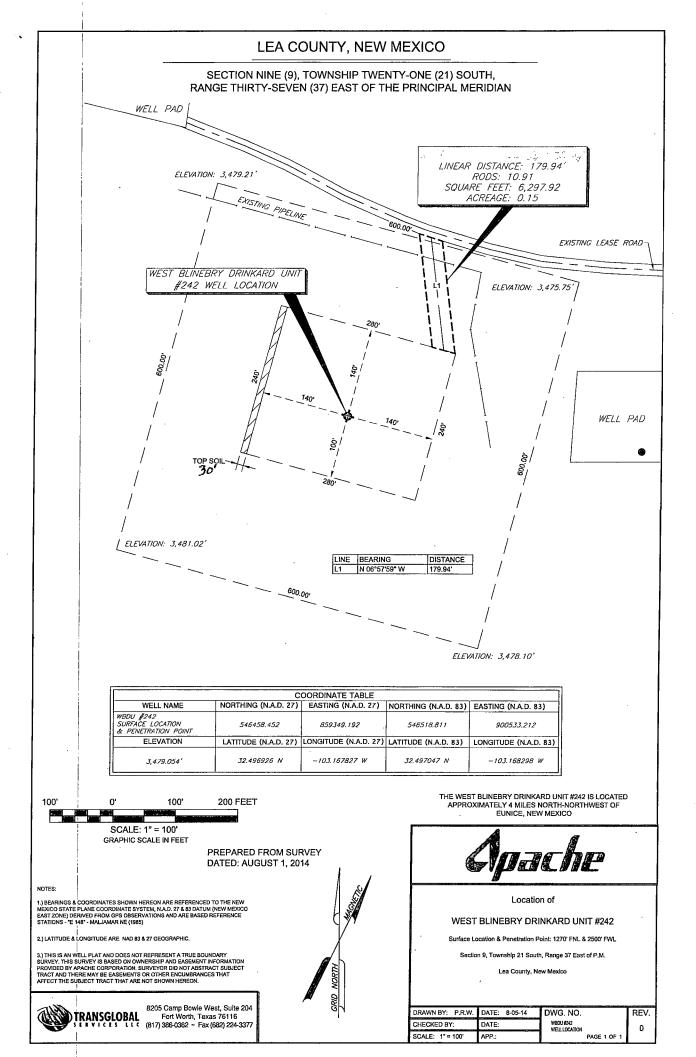

AMENDED REPORT

WELL LOCATION AND ACREAGE DEDICATION PLAT

| API Number                                                               |         |                             | 1     | <sup>2</sup> Pool Code | e                          | <sup>3</sup> Pool Name |               |          |                        |
|--------------------------------------------------------------------------|---------|-----------------------------|-------|------------------------|----------------------------|------------------------|---------------|----------|------------------------|
| 30-025-43046                                                             |         | 046                         |       | 22900                  | D Eunice; Bli-Tu-Dr, North |                        |               |          |                        |
| <sup>4</sup> Property Code                                               |         | <sup>5</sup> Property Name  |       |                        |                            |                        |               |          | 6 Well Number          |
| 37346                                                                    |         | WEST BLINEBRY DRINKARD UNIT |       |                        |                            |                        |               |          | #242                   |
| OGRID No.                                                                |         | <sup>8</sup> Operator Name  |       |                        |                            |                        |               |          | <sup>9</sup> Elevation |
| 873                                                                      |         | APACHE CORPORATION          |       |                        |                            |                        |               |          | 3479.054               |
| □ Surface Location                                                       |         |                             |       |                        |                            |                        |               |          |                        |
| UL or lot no.                                                            | Section | Township                    | Range | Lot Idn                | Feet from the              | North/South line       | Feet from the | East/Wes | t line County          |
| XC                                                                       | 9       | 21 S                        | 37 E  |                        | 1,270                      | NORTH                  | 2,500         | WES      | T LEA                  |
| <sup>11</sup> Bottom Hole Location If Different From Surface             |         |                             |       |                        |                            |                        |               |          |                        |
| UL or lot no.                                                            | Section | Township                    | Range | Lot Idn                | Feet from the              | North/South line       | Feet from the | East/Wes | t line County          |
|                                                                          |         |                             |       |                        |                            |                        | ;             |          |                        |
| 12 Dedicated Acres 13 Joint or Infill 14 Consolidation Code 15 Order No. |         |                             |       |                        |                            |                        |               |          |                        |
| 40                                                                       |         |                             |       |                        |                            |                        |               |          |                        |