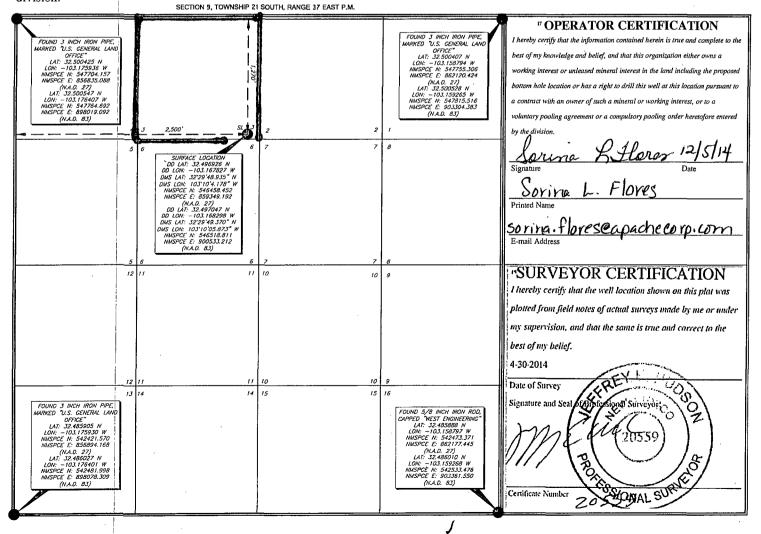

AMENDED REPORT

WELL LOCATION AND ACREAGE DEDICATION PLAT

| API Number                                                               |         |                             | 1     | <sup>2</sup> Pool Code | e                          | <sup>3</sup> Pool Name |               |          |                        |
|--------------------------------------------------------------------------|---------|-----------------------------|-------|------------------------|----------------------------|------------------------|---------------|----------|------------------------|
| 30-025-43046                                                             |         | 046                         |       | 22900                  | D Eunice; Bli-Tu-Dr, North |                        |               |          |                        |
| <sup>4</sup> Property Code                                               |         | <sup>5</sup> Property Name  |       |                        |                            |                        |               |          | 6 Well Number          |
| 37346                                                                    |         | WEST BLINEBRY DRINKARD UNIT |       |                        |                            |                        |               |          | #242                   |
| OGRID No.                                                                |         | <sup>8</sup> Operator Name  |       |                        |                            |                        |               |          | <sup>9</sup> Elevation |
| 873                                                                      |         | APACHE CORPORATION          |       |                        |                            |                        |               |          | 3479.054               |
| □ Surface Location                                                       |         |                             |       |                        |                            |                        |               |          |                        |
| UL or lot no.                                                            | Section | Township                    | Range | Lot Idn                | Feet from the              | North/South line       | Feet from the | East/Wes | t line County          |
| XC                                                                       | 9       | 21 S                        | 37 E  |                        | 1,270                      | NORTH                  | 2,500         | WES      | T LEA                  |
| <sup>11</sup> Bottom Hole Location If Different From Surface             |         |                             |       |                        |                            |                        |               |          |                        |
| UL or lot no.                                                            | Section | Township                    | Range | Lot Idn                | Feet from the              | North/South line       | Feet from the | East/Wes | t line County          |
|                                                                          |         |                             |       |                        |                            |                        | ;             |          |                        |
| 12 Dedicated Acres 13 Joint or Infill 14 Consolidation Code 15 Order No. |         |                             |       |                        |                            |                        |               |          |                        |
| 40                                                                       |         |                             |       |                        |                            |                        |               |          |                        |