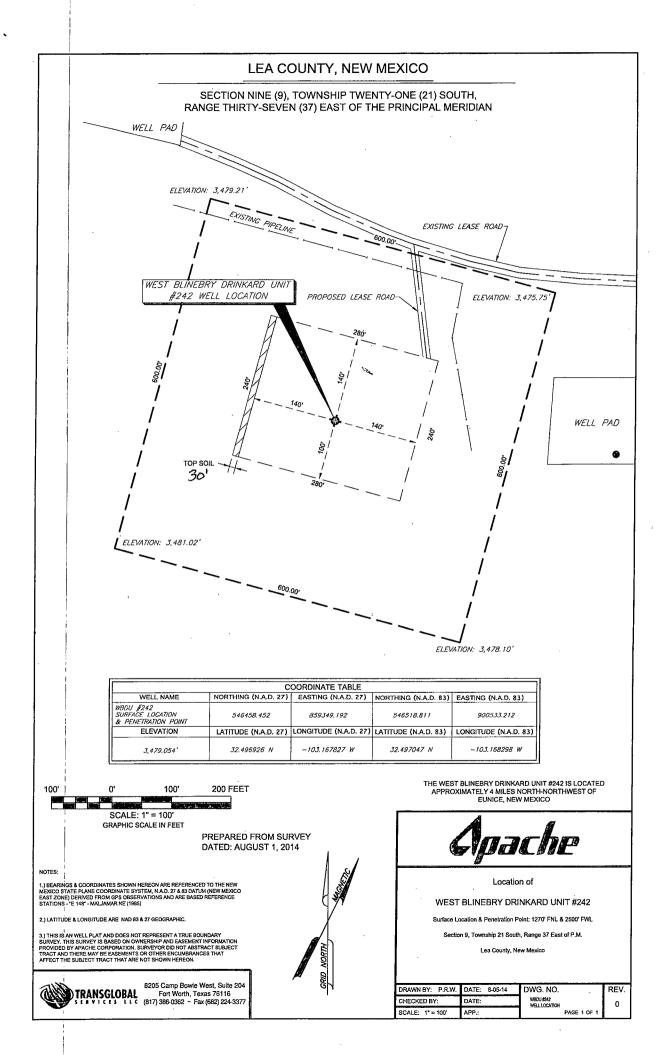

AMENDED REPORT

WELL LOCATION AND ACREAGE DEDICATION PLAT

| API Number                                                               |         |                             | 1     | <sup>2</sup> Pool Code | e                          | <sup>3</sup> Pool Name |               |          |                        |
|--------------------------------------------------------------------------|---------|-----------------------------|-------|------------------------|----------------------------|------------------------|---------------|----------|------------------------|
| 30-025-43046                                                             |         | 046                         |       | 22900                  | D Eunice; Bli-Tu-Dr, North |                        |               |          |                        |
| <sup>4</sup> Property Code                                               |         | <sup>5</sup> Property Name  |       |                        |                            |                        |               |          | 6 Well Number          |
| 37346                                                                    |         | WEST BLINEBRY DRINKARD UNIT |       |                        |                            |                        |               |          | #242                   |
| OGRID No.                                                                |         | <sup>8</sup> Operator Name  |       |                        |                            |                        |               |          | <sup>9</sup> Elevation |
| 873                                                                      |         | APACHE CORPORATION          |       |                        |                            |                        |               |          | 3479.054               |
| □ Surface Location                                                       |         |                             |       |                        |                            |                        |               |          |                        |
| UL or lot no.                                                            | Section | Township                    | Range | Lot Idn                | Feet from the              | North/South line       | Feet from the | East/Wes | t line County          |
| XC                                                                       | 9       | 21 S                        | 37 E  |                        | 1,270                      | NORTH                  | 2,500         | WES      | T LEA                  |
| <sup>11</sup> Bottom Hole Location If Different From Surface             |         |                             |       |                        |                            |                        |               |          |                        |
| UL or lot no.                                                            | Section | Township                    | Range | Lot Idn                | Feet from the              | North/South line       | Feet from the | East/Wes | t line County          |
|                                                                          |         |                             |       |                        |                            |                        | ;             |          |                        |
| 12 Dedicated Acres 13 Joint or Infill 14 Consolidation Code 15 Order No. |         |                             |       |                        |                            |                        |               |          |                        |
| 40                                                                       |         |                             |       |                        |                            |                        |               |          |                        |