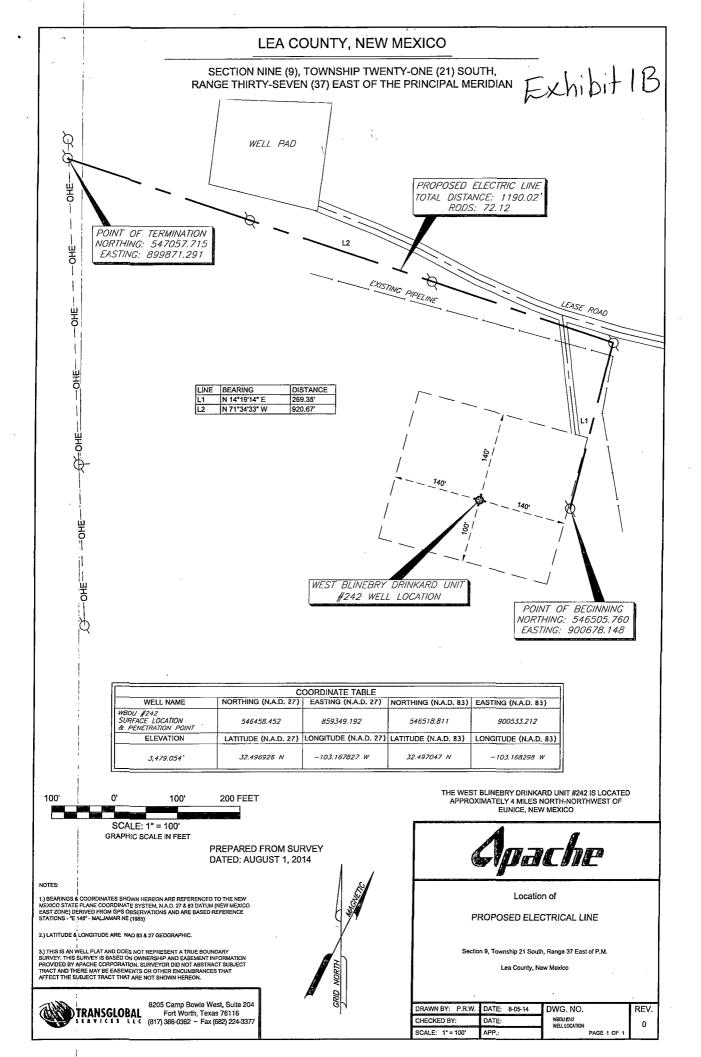

AMENDED REPORT

WELL LOCATION AND ACREAGE DEDICATION PLAT

| API Number                                                               |         |                             | 1     | <sup>2</sup> Pool Code | e                          | <sup>3</sup> Pool Name |               |          |                        |
|--------------------------------------------------------------------------|---------|-----------------------------|-------|------------------------|----------------------------|------------------------|---------------|----------|------------------------|
| 30-025-43046                                                             |         | 046                         |       | 22900                  | D Eunice; Bli-Tu-Dr, North |                        |               |          |                        |
| <sup>4</sup> Property Code                                               |         | <sup>5</sup> Property Name  |       |                        |                            |                        |               |          | 6 Well Number          |
| 37346                                                                    |         | WEST BLINEBRY DRINKARD UNIT |       |                        |                            |                        |               |          | #242                   |
| OGRID No.                                                                |         | <sup>8</sup> Operator Name  |       |                        |                            |                        |               |          | <sup>9</sup> Elevation |
| 873                                                                      |         | APACHE CORPORATION          |       |                        |                            |                        |               |          | 3479.054               |
| □ Surface Location                                                       |         |                             |       |                        |                            |                        |               |          |                        |
| UL or lot no.                                                            | Section | Township                    | Range | Lot Idn                | Feet from the              | North/South line       | Feet from the | East/Wes | t line County          |
| XC                                                                       | 9       | 21 S                        | 37 E  |                        | 1,270                      | NORTH                  | 2,500         | WES      | T LEA                  |
| <sup>11</sup> Bottom Hole Location If Different From Surface             |         |                             |       |                        |                            |                        |               |          |                        |
| UL or lot no.                                                            | Section | Township                    | Range | Lot Idn                | Feet from the              | North/South line       | Feet from the | East/Wes | t line County          |
|                                                                          |         |                             |       |                        |                            |                        | ;             |          |                        |
| 12 Dedicated Acres 13 Joint or Infill 14 Consolidation Code 15 Order No. |         |                             |       |                        |                            |                        |               |          |                        |
| 40                                                                       |         |                             |       |                        |                            |                        |               |          |                        |