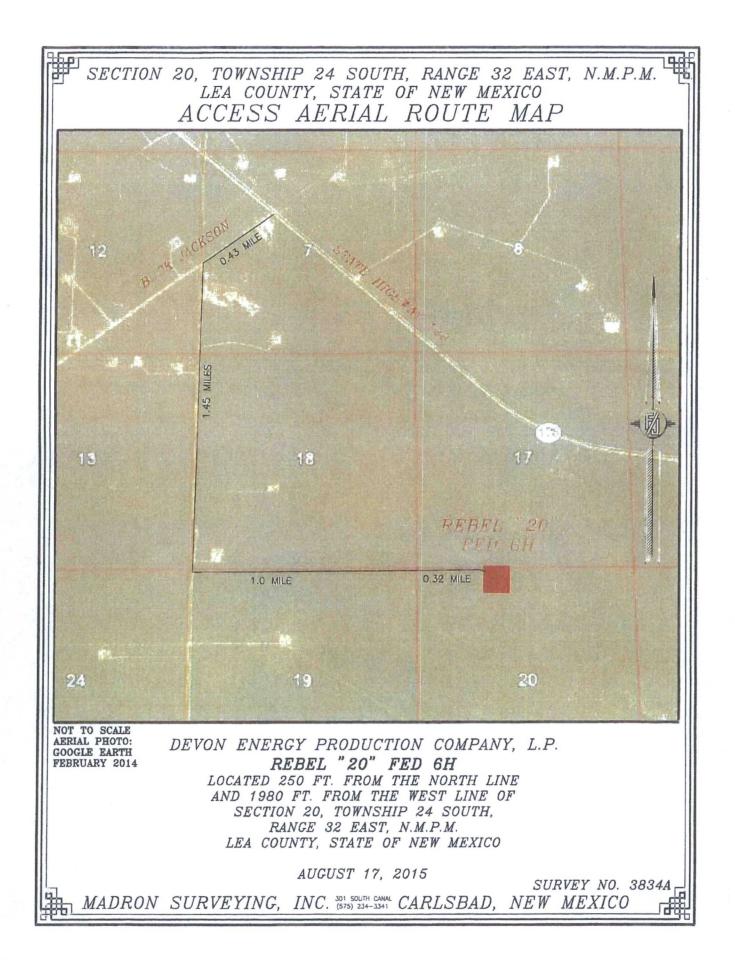

AMENDED REPORT

|                                                 |                        | WI                                    | ELL LC                     | <b>CATIO</b>         | N AND                          | ACF                            | REAGE DEDI       | CATION PL               | AT      |                          |        |
|-------------------------------------------------|------------------------|---------------------------------------|----------------------------|----------------------|--------------------------------|--------------------------------|------------------|-------------------------|---------|--------------------------|--------|
| 1                                               |                        | <sup>2</sup> Pool Code                |                            |                      | <sup>3</sup> Pool Name         |                                |                  |                         |         |                          |        |
| 30-025-4                                        |                        | 96556                                 |                            |                      | Cotton Draw; Bone Spring, East |                                |                  |                         |         |                          |        |
| <sup>4</sup> Property Code                      |                        |                                       | <sup>3</sup> Property Name |                      |                                |                                |                  |                         |         | <sup>6</sup> Well Number |        |
| 314752                                          |                        | REBEL 20 FED                          |                            |                      |                                |                                |                  |                         |         | 6H                       |        |
| 'OGRID No.                                      |                        | <sup>a</sup> Operator Name            |                            |                      |                                |                                |                  |                         |         | <sup>°</sup> Elevation   |        |
| 6137                                            |                        | DEVON ENERGY PRODUCTION COMPANY, L.P. |                            |                      |                                |                                |                  |                         |         | 3563.8                   |        |
| <sup>10</sup> Surface Location                  |                        |                                       |                            |                      |                                |                                |                  |                         |         |                          |        |
| UL or lot no.                                   | Section                | Township                              | Range                      | Lot Idn              | Feet from                      | the                            | North/South line | Feet from the           | East/We | est line                 | County |
| С                                               | 20                     | 24 S                                  | 32 E                       |                      | 250                            |                                | NORTH            | 1980                    | WEST    |                          | LEA    |
| "Bottom Hole Location If Different From Surface |                        |                                       |                            |                      |                                |                                |                  |                         |         |                          |        |
| UL or lot no.                                   | Section                | Township                              | wnship Range Lot Idn       |                      | Feet from                      | Feet from the North/South line |                  | Feet from the East/West |         | est line                 | County |
| N                                               | 20                     | 24 S                                  | 32 E                       |                      | 330                            | /                              | SOUTH            | 1980 WE                 |         | ST                       | LEA    |
| <sup>12</sup> Dedicated Acres<br>160            | <sup>13</sup> Joint of | r Infill                              | nsolidation                | Code <sup>15</sup> O | rder No.                       |                                |                  | /                       |         |                          |        |