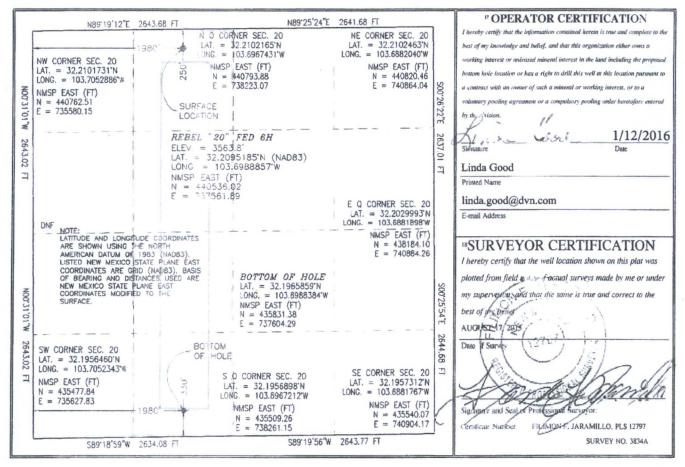

AMENDED REPORT

|                                                 |                        | WI                                    | ELL LC                     | <b>CATIO</b>         | N AND                          | ACF                            | REAGE DEDI       | CATION PL               | AT      |                          |        |
|-------------------------------------------------|------------------------|---------------------------------------|----------------------------|----------------------|--------------------------------|--------------------------------|------------------|-------------------------|---------|--------------------------|--------|
| 1                                               |                        | <sup>2</sup> Pool Code                |                            |                      | <sup>3</sup> Pool Name         |                                |                  |                         |         |                          |        |
| 30-025-4                                        |                        | 96556                                 |                            |                      | Cotton Draw; Bone Spring, East |                                |                  |                         |         |                          |        |
| <sup>4</sup> Property Code                      |                        |                                       | <sup>3</sup> Property Name |                      |                                |                                |                  |                         |         | <sup>6</sup> Well Number |        |
| 314752                                          |                        | REBEL 20 FED                          |                            |                      |                                |                                |                  |                         |         | 6H                       |        |
| 'OGRID No.                                      |                        | <sup>a</sup> Operator Name            |                            |                      |                                |                                |                  |                         |         | <sup>°</sup> Elevation   |        |
| 6137                                            |                        | DEVON ENERGY PRODUCTION COMPANY, L.P. |                            |                      |                                |                                |                  |                         |         | 3563.8                   |        |
| <sup>10</sup> Surface Location                  |                        |                                       |                            |                      |                                |                                |                  |                         |         |                          |        |
| UL or lot no.                                   | Section                | Township                              | Range                      | Lot Idn              | Feet from                      | the                            | North/South line | Feet from the           | East/We | est line                 | County |
| С                                               | 20                     | 24 S                                  | 32 E                       |                      | 250                            |                                | NORTH            | 1980                    | WEST    |                          | LEA    |
| "Bottom Hole Location If Different From Surface |                        |                                       |                            |                      |                                |                                |                  |                         |         |                          |        |
| UL or lot no.                                   | Section                | Township                              | wnship Range Lot Idn       |                      | Feet from                      | Feet from the North/South line |                  | Feet from the East/West |         | est line                 | County |
| N                                               | 20                     | 24 S                                  | 32 E                       |                      | 330                            | /                              | SOUTH            | 1980 WE                 |         | ST                       | LEA    |
| <sup>12</sup> Dedicated Acres<br>160            | <sup>13</sup> Joint of | r Infill                              | nsolidation                | Code <sup>15</sup> O | rder No.                       |                                |                  | /                       |         |                          |        |

No allowable will be assigned to this completion until all interests have been consolidated or a non-standard unit has been approved by the division.