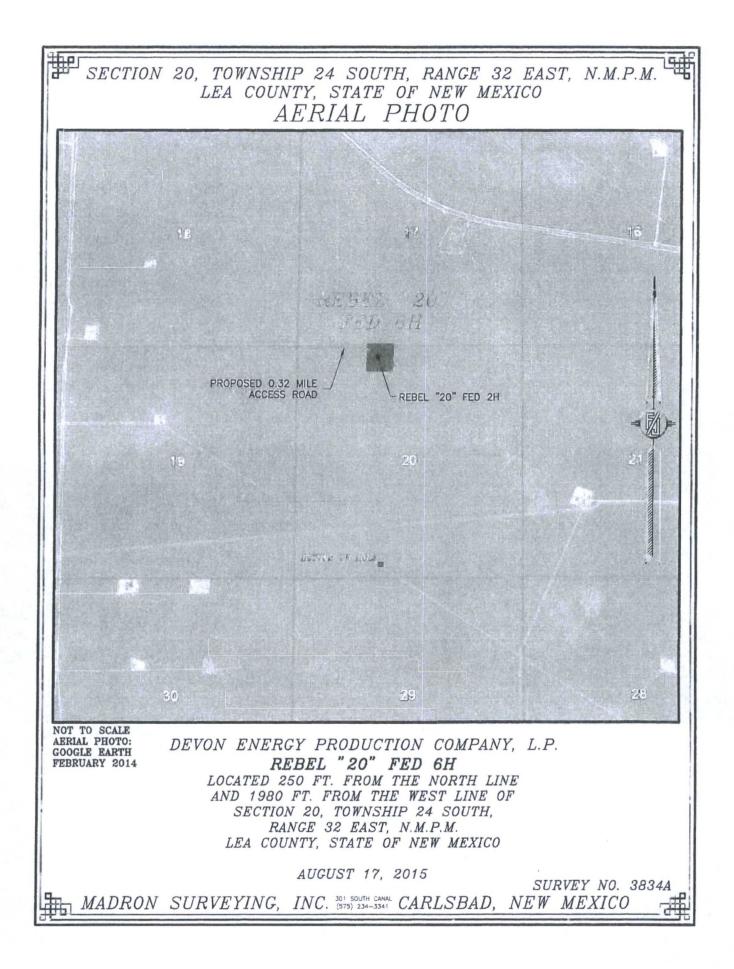

AMENDED REPORT

|                                                 |                        | WI                                    | ELL LC                     | <b>CATIO</b>         | N AND                          | ACF                            | REAGE DEDI       | CATION PL               | AT      |                          |        |
|-------------------------------------------------|------------------------|---------------------------------------|----------------------------|----------------------|--------------------------------|--------------------------------|------------------|-------------------------|---------|--------------------------|--------|
| 1                                               |                        | <sup>2</sup> Pool Code                |                            |                      | <sup>3</sup> Pool Name         |                                |                  |                         |         |                          |        |
| 30-025-4                                        |                        | 96556                                 |                            |                      | Cotton Draw; Bone Spring, East |                                |                  |                         |         |                          |        |
| <sup>4</sup> Property Code                      |                        |                                       | <sup>3</sup> Property Name |                      |                                |                                |                  |                         |         | <sup>6</sup> Well Number |        |
| 314752                                          |                        | REBEL 20 FED                          |                            |                      |                                |                                |                  |                         |         | 6H                       |        |
| 'OGRID No.                                      |                        | <sup>a</sup> Operator Name            |                            |                      |                                |                                |                  |                         |         | <sup>°</sup> Elevation   |        |
| 6137                                            |                        | DEVON ENERGY PRODUCTION COMPANY, L.P. |                            |                      |                                |                                |                  |                         |         | 3563.8                   |        |
| <sup>10</sup> Surface Location                  |                        |                                       |                            |                      |                                |                                |                  |                         |         |                          |        |
| UL or lot no.                                   | Section                | Township                              | Range                      | Lot Idn              | Feet from                      | the                            | North/South line | Feet from the           | East/We | est line                 | County |
| С                                               | 20                     | 24 S                                  | 32 E                       |                      | 250                            |                                | NORTH            | 1980                    | WEST    |                          | LEA    |
| "Bottom Hole Location If Different From Surface |                        |                                       |                            |                      |                                |                                |                  |                         |         |                          |        |
| UL or lot no.                                   | Section                | Township                              | wnship Range Lot Idn       |                      | Feet from                      | Feet from the North/South line |                  | Feet from the East/West |         | est line                 | County |
| N                                               | 20                     | 24 S                                  | 32 E                       |                      | 330                            | /                              | SOUTH            | 1980 WE                 |         | ST                       | LEA    |
| <sup>12</sup> Dedicated Acres<br>160            | <sup>13</sup> Joint of | r Infill                              | nsolidation                | Code <sup>15</sup> O | rder No.                       |                                |                  | /                       |         |                          |        |