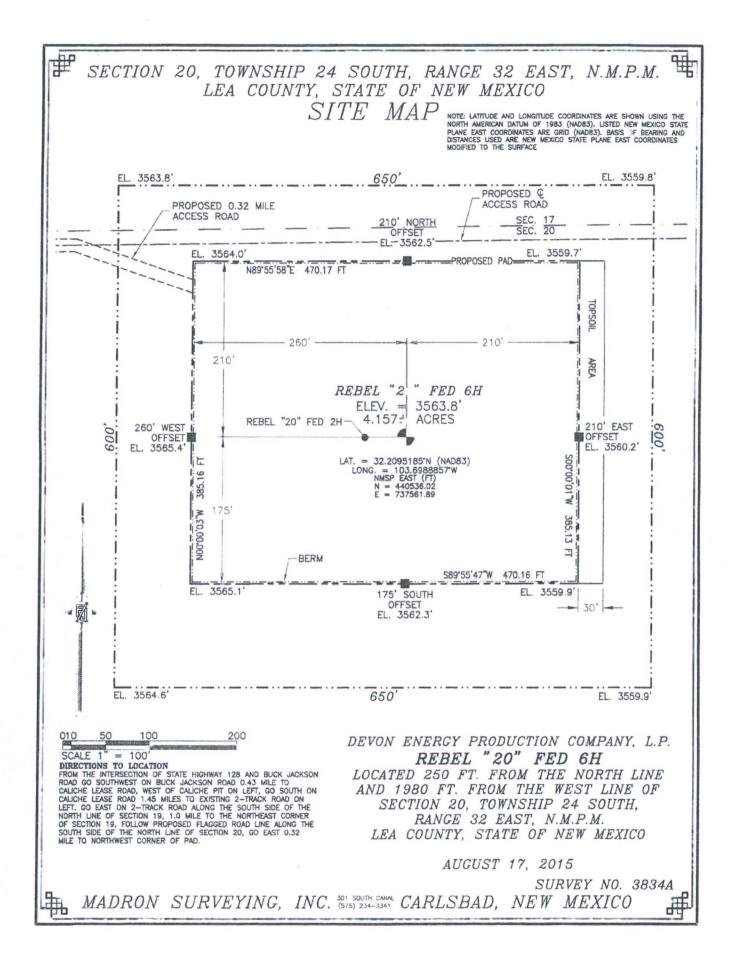

AMENDED REPORT

|                                                 |                        | WI                                    | ELL LC                     | <b>CATIO</b>         | N AND                          | ACF                            | REAGE DEDI       | CATION PL               | AT      |                          |        |
|-------------------------------------------------|------------------------|---------------------------------------|----------------------------|----------------------|--------------------------------|--------------------------------|------------------|-------------------------|---------|--------------------------|--------|
| 1                                               |                        | <sup>2</sup> Pool Code                |                            |                      | <sup>3</sup> Pool Name         |                                |                  |                         |         |                          |        |
| 30-025-4                                        |                        | 96556                                 |                            |                      | Cotton Draw; Bone Spring, East |                                |                  |                         |         |                          |        |
| <sup>4</sup> Property Code                      |                        |                                       | <sup>3</sup> Property Name |                      |                                |                                |                  |                         |         | <sup>6</sup> Well Number |        |
| 314752                                          |                        | REBEL 20 FED                          |                            |                      |                                |                                |                  |                         |         | 6H                       |        |
| 'OGRID No.                                      |                        | <sup>a</sup> Operator Name            |                            |                      |                                |                                |                  |                         |         | <sup>°</sup> Elevation   |        |
| 6137                                            |                        | DEVON ENERGY PRODUCTION COMPANY, L.P. |                            |                      |                                |                                |                  |                         |         | 3563.8                   |        |
| <sup>10</sup> Surface Location                  |                        |                                       |                            |                      |                                |                                |                  |                         |         |                          |        |
| UL or lot no.                                   | Section                | Township                              | Range                      | Lot Idn              | Feet from                      | the                            | North/South line | Feet from the           | East/We | est line                 | County |
| С                                               | 20                     | 24 S                                  | 32 E                       |                      | 250                            |                                | NORTH            | 1980                    | WEST    |                          | LEA    |
| "Bottom Hole Location If Different From Surface |                        |                                       |                            |                      |                                |                                |                  |                         |         |                          |        |
| UL or lot no.                                   | Section                | Township                              | wnship Range Lot Idn       |                      | Feet from                      | Feet from the North/South line |                  | Feet from the East/West |         | est line                 | County |
| N                                               | 20                     | 24 S                                  | 32 E                       |                      | 330                            | /                              | SOUTH            | 1980 WE                 |         | ST                       | LEA    |
| <sup>12</sup> Dedicated Acres<br>160            | <sup>13</sup> Joint of | r Infill                              | nsolidation                | Code <sup>15</sup> O | rder No.                       |                                |                  | /                       |         |                          |        |