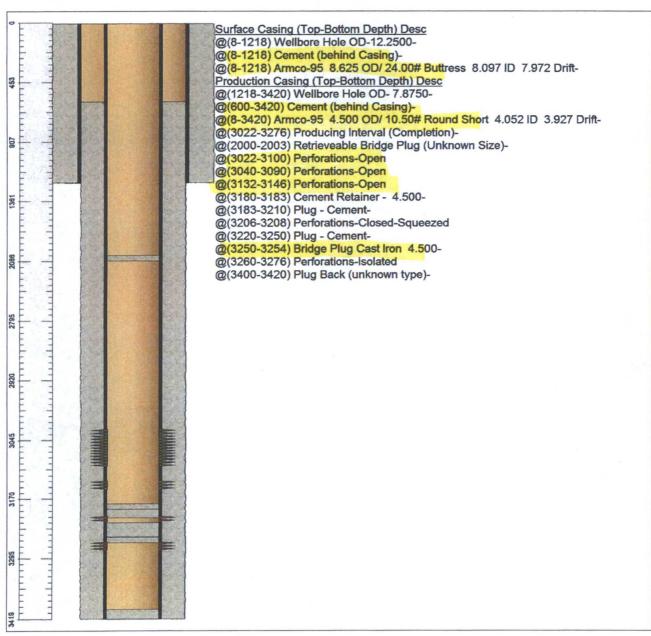

## Chevron U.S.A. Inc. Wellbore Diagram: WTU 933

[Lease] OEU EUNICE FMT [Well No.] WTU 933 933 [Field] TEAS WEST [Location] 1980FSL2310FEL [Sec.] N/A [Blk] [Survey] N/A [County] Lea [St.] New Mexico [Refno] IM4814 [API] 3002530239 [Cost Center] UCRJ20100 [Section] E033 [Township] 9 S [Range] S020 E [Current Status] ACTIVE [Dead Man Anchors Test Date] NONE [Directions] [Directions]