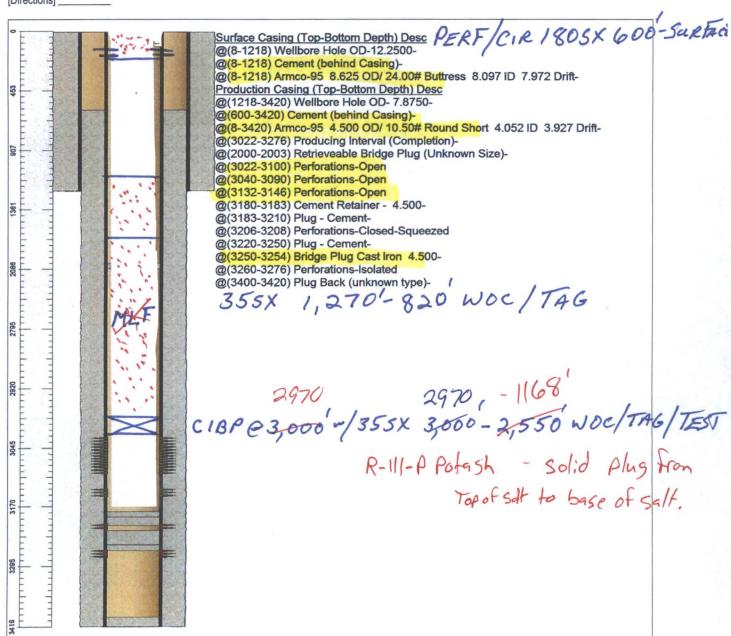

### Chevron U.S.A. Inc. Wellbore Diagram: WTU 933

[Lease] OEU EUNICE FMT [Well No.] WTU 933 933 [Field] TEAS WEST [Location] 1980FSL2310FEL [Sec.] N/A [Blk] [Survey] N/A [County] Lea [St.] New Mexico [Refno] IM4814 [API] 3002530239 [Cost Center] UCRJ20100 [Section] E033 [Township] 9 S [Range] S020 E [Current Status] ACTIVE [Dead Man Anchors Test Date] NONE [Directions]