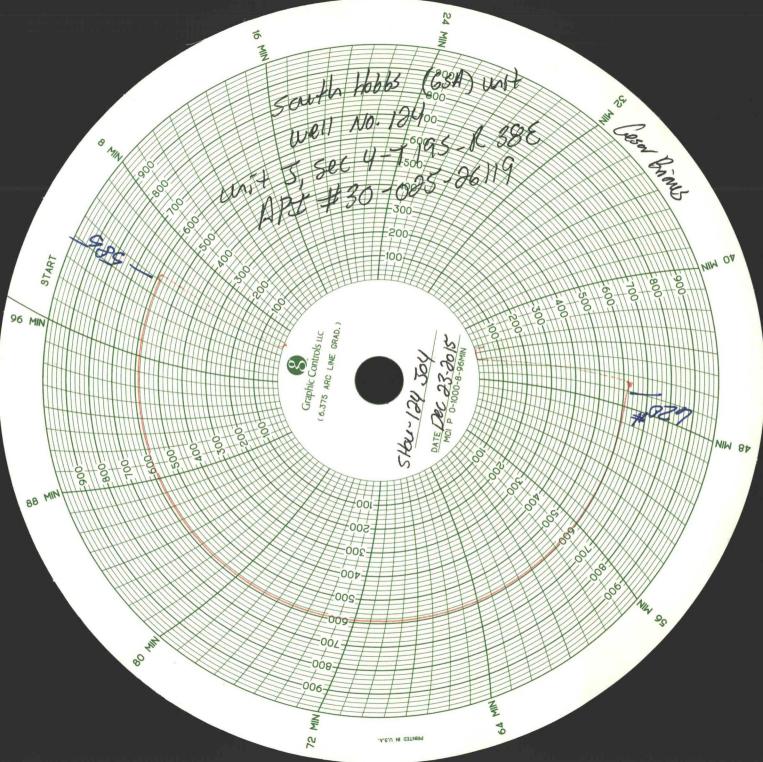

| Office<br><u>District I</u> – (575) 393-6161<br>1625 N. French Dr., Hobbs, NM 88240                                                                                                                                                                                                                                                                                                                                                                                                                                                                                                                                                         | y To Appropriate District State of New Mexico                                                                                                                                                                                                                     |                               | Form C-103                                                                               |  |
|---------------------------------------------------------------------------------------------------------------------------------------------------------------------------------------------------------------------------------------------------------------------------------------------------------------------------------------------------------------------------------------------------------------------------------------------------------------------------------------------------------------------------------------------------------------------------------------------------------------------------------------------|-------------------------------------------------------------------------------------------------------------------------------------------------------------------------------------------------------------------------------------------------------------------|-------------------------------|------------------------------------------------------------------------------------------|--|
| 1625 N. French Dr., Hobbs, NM 88240                                                                                                                                                                                                                                                                                                                                                                                                                                                                                                                                                                                                         | nch Dr., Hobbs, NM 88240         (575) 748-1283         St., Artesia, NM 88210         (505) 334-6178         razos Rd., Aztec, NM 87410         - (505) 476-3460         OIL CONSERVATION DIVISION         1220 South St. Francis Dr.         Santa Fe, NM 87505 |                               | Revised July 18, 201                                                                     |  |
| District II - (575) 748-1283                                                                                                                                                                                                                                                                                                                                                                                                                                                                                                                                                                                                                |                                                                                                                                                                                                                                                                   |                               | WELL API NO.<br>30-025- 26119                                                            |  |
| 811 S. First St., Artesia, NM 88210                                                                                                                                                                                                                                                                                                                                                                                                                                                                                                                                                                                                         |                                                                                                                                                                                                                                                                   |                               | 5. Indicate Type of Lease                                                                |  |
| <u>District III</u> – (505) 334-6178<br>1000 Rio Brazos Rd., Aztec, NM 87410                                                                                                                                                                                                                                                                                                                                                                                                                                                                                                                                                                |                                                                                                                                                                                                                                                                   |                               | STATE STATE                                                                              |  |
| <u>District IV</u> – (505) 476-3460                                                                                                                                                                                                                                                                                                                                                                                                                                                                                                                                                                                                         |                                                                                                                                                                                                                                                                   |                               | 6. State Oil & Gas Lease No.                                                             |  |
| 1220 S. St. Francis Dr., Santa Fe, NM<br>87505                                                                                                                                                                                                                                                                                                                                                                                                                                                                                                                                                                                              |                                                                                                                                                                                                                                                                   | and the second second         | A-1212-0002                                                                              |  |
|                                                                                                                                                                                                                                                                                                                                                                                                                                                                                                                                                                                                                                             | CES AND REPORTS                                                                                                                                                                                                                                                   |                               | 7. Lease Name or Unit Agreement Name                                                     |  |
| (DO NOT USE THIS FORM FOR PROPOS<br>DIFFERENT RESERVOIR. USE "APPLIC                                                                                                                                                                                                                                                                                                                                                                                                                                                                                                                                                                        |                                                                                                                                                                                                                                                                   |                               | South Hobbs (G/SA)                                                                       |  |
| PROPOSALS.)                                                                                                                                                                                                                                                                                                                                                                                                                                                                                                                                                                                                                                 |                                                                                                                                                                                                                                                                   | HOBBS OCD                     | 8. Well Number 124                                                                       |  |
| <ol> <li>Type of Well: Oil Well 2. Name of Operator</li> </ol>                                                                                                                                                                                                                                                                                                                                                                                                                                                                                                                                                                              |                                                                                                                                                                                                                                                                   |                               | 9. OGRID Number                                                                          |  |
| Occidental Permi                                                                                                                                                                                                                                                                                                                                                                                                                                                                                                                                                                                                                            | ian Ltd. 🧹                                                                                                                                                                                                                                                        | FEB 1 0 2016                  | 157984                                                                                   |  |
| 3. Address of Operator<br>P.O. Box 4294, Houston, T.                                                                                                                                                                                                                                                                                                                                                                                                                                                                                                                                                                                        | X 77210                                                                                                                                                                                                                                                           | RECEIVED                      | 10. Pool name or Wildcat<br>Hobbs (G/SA)                                                 |  |
| 4. Well Location                                                                                                                                                                                                                                                                                                                                                                                                                                                                                                                                                                                                                            | 1 1 2 4                                                                                                                                                                                                                                                           | CIE English Contraction       |                                                                                          |  |
| Unit Letter J :                                                                                                                                                                                                                                                                                                                                                                                                                                                                                                                                                                                                                             | 1925 feet from th                                                                                                                                                                                                                                                 | e South line and              | 2380 feet from the East                                                                  |  |
| Section 4                                                                                                                                                                                                                                                                                                                                                                                                                                                                                                                                                                                                                                   | Township                                                                                                                                                                                                                                                          | 19S Range 38E                 | NMPM County Lea                                                                          |  |
| WAR AND                                                                                                                                                                                                                                                                                                                                                                                                                                                                                                                                                                                                 |                                                                                                                                                                                                                                                                   | whether DR, RKB, RT, GR, etc. | c.)                                                                                      |  |
|                                                                                                                                                                                                                                                                                                                                                                                                                                                                                                                                                                                                                                             | 3609' (GL)                                                                                                                                                                                                                                                        |                               |                                                                                          |  |
| 10 61 1 4                                                                                                                                                                                                                                                                                                                                                                                                                                                                                                                                                                                                                                   | i D                                                                                                                                                                                                                                                               |                               | P i Oil P i                                                                              |  |
|                                                                                                                                                                                                                                                                                                                                                                                                                                                                                                                                                                                                                                             |                                                                                                                                                                                                                                                                   | Indicate Nature of Notice     | e, Report or Other Data                                                                  |  |
| E-PERMITTING <swd_< td=""><td></td><td>&gt; SU</td><td>BSEQUENT REPORT OF:</td></swd_<>                                                                                                                                                                                                                                                                                                                                                                                                                                                                                                                                                     |                                                                                                                                                                                                                                                                   | > SU                          | BSEQUENT REPORT OF:                                                                      |  |
| CONVERSION RBDMS MB REMEDIAL WORK ALTERING CASIN                                                                                                                                                                                                                                                                                                                                                                                                                                                                                                                                                                                            |                                                                                                                                                                                                                                                                   |                               |                                                                                          |  |
|                                                                                                                                                                                                                                                                                                                                                                                                                                                                                                                                                                                                                                             | TACAA                                                                                                                                                                                                                                                             |                               | RILLING OPNS. P AND A                                                                    |  |
| CSNGENVIRO                                                                                                                                                                                                                                                                                                                                                                                                                                                                                                                                                                                                                                  | CHG LOC                                                                                                                                                                                                                                                           | CASING/CEME                   | NT JOB                                                                                   |  |
| INT TO PA P&A NR                                                                                                                                                                                                                                                                                                                                                                                                                                                                                                                                                                                                                            | P&A R                                                                                                                                                                                                                                                             |                               |                                                                                          |  |
| OTHER:                                                                                                                                                                                                                                                                                                                                                                                                                                                                                                                                                                                                                                      |                                                                                                                                                                                                                                                                   | OTHER: TA We                  |                                                                                          |  |
|                                                                                                                                                                                                                                                                                                                                                                                                                                                                                                                                                                                                                                             | eted operations. (Clear                                                                                                                                                                                                                                           |                               | nd give pertinent dates, including estimate                                              |  |
|                                                                                                                                                                                                                                                                                                                                                                                                                                                                                                                                                                                                                                             |                                                                                                                                                                                                                                                                   | .7.14 NMAC. For Multiple C    | ompletions: Attach wellbore diagram of                                                   |  |
| managed completion on near                                                                                                                                                                                                                                                                                                                                                                                                                                                                                                                                                                                                                  | ompletion.                                                                                                                                                                                                                                                        |                               |                                                                                          |  |
| proposed completion or reco                                                                                                                                                                                                                                                                                                                                                                                                                                                                                                                                                                                                                 |                                                                                                                                                                                                                                                                   |                               |                                                                                          |  |
| MIRU X NDWH X NUBOP                                                                                                                                                                                                                                                                                                                                                                                                                                                                                                                                                                                                                         |                                                                                                                                                                                                                                                                   | This Approve                  | a or temporary                                                                           |  |
| MIRU x NDWH x NUBOP<br>POOH ESP and 123 JTS                                                                                                                                                                                                                                                                                                                                                                                                                                                                                                                                                                                                 | od 4 eve omt                                                                                                                                                                                                                                                      |                               | nt Expires 12/23/2018                                                                    |  |
| MIRU x NDWH x NUBOP<br>POOH ESP and 123 JTS<br>RIH 5.5" CIBP, 10 JTS x dump                                                                                                                                                                                                                                                                                                                                                                                                                                                                                                                                                                 |                                                                                                                                                                                                                                                                   | Abandonme                     | nt Expires 1423/2018                                                                     |  |
| MIRU x NDWH x NUBOP<br>POOH ESP and 123 JTS<br>RIH 5.5" CIBP, 10 JTS x dump<br>RIH 113 JTS x set CIBP @402                                                                                                                                                                                                                                                                                                                                                                                                                                                                                                                                  |                                                                                                                                                                                                                                                                   | Abandonme                     | nt Expires 1423/2018                                                                     |  |
| MIRU x NDWH x NUBOP<br>POOH ESP and 123 JTS<br>RIH 5.5" CIBP, 10 JTS x dump<br>RIH 113 JTS x set CIBP @402<br>Circ. 120 BBLs 10# PKR FL                                                                                                                                                                                                                                                                                                                                                                                                                                                                                                     |                                                                                                                                                                                                                                                                   | Abandonme                     |                                                                                          |  |
| MIRU x NDWH x NUBOP<br>POOH ESP and 123 JTS<br>RIH 5.5" CIBP, 10 JTS x dump<br>RIH 113 JTS x set CIBP @402                                                                                                                                                                                                                                                                                                                                                                                                                                                                                                                                  | 6' x dumped cmt on top                                                                                                                                                                                                                                            | Abandonme                     | nt Expires 1423/2018                                                                     |  |
| MIRU x NDWH x NUBOP<br>POOH ESP and 123 JTS<br>RIH 5.5" CIBP, 10 JTS x dump<br>RIH 113 JTS x set CIBP @402<br>Circ. 120 BBLs 10# PKR FL<br>RIH 1 JT x tag TOC @ 3982'                                                                                                                                                                                                                                                                                                                                                                                                                                                                       | 6' x dumped cmt on top<br>) pounds x ran another                                                                                                                                                                                                                  | Abandonme                     | nt Expires 1423/2018                                                                     |  |
| MIRU x NDWH x NUBOP<br>POOH ESP and 123 JTS<br>RIH 5.5" CIBP, 10 JTS x dump<br>RIH 113 JTS x set CIBP @402<br>Circ. 120 BBLs 10# PKR FL<br>RIH 1 JT x tag TOC @ 3982'<br>Ran MIT for 30 min dropped 10                                                                                                                                                                                                                                                                                                                                                                                                                                      | 6' x dumped cmt on top<br>) pounds x ran another                                                                                                                                                                                                                  | Abandonme                     | nt Expires 1423/2018                                                                     |  |
| MIRU x NDWH x NUBOP<br>POOH ESP and 123 JTS<br>RIH 5.5" CIBP, 10 JTS x dump<br>RIH 113 JTS x set CIBP @402<br>Circ. 120 BBLs 10# PKR FL<br>RIH 1 JT x tag TOC @ 3982'<br>Ran MIT for 30 min dropped 10                                                                                                                                                                                                                                                                                                                                                                                                                                      | 6' x dumped cmt on top<br>) pounds x ran another                                                                                                                                                                                                                  | Abandonme                     | nt Expires 1423/2018                                                                     |  |
| MIRU x NDWH x NUBOP<br>POOH ESP and 123 JTS<br>RIH 5.5" CIBP, 10 JTS x dump<br>RIH 113 JTS x set CIBP @402<br>Circ. 120 BBLs 10# PKR FL<br>RIH 1 JT x tag TOC @ 3982'<br>Ran MIT for 30 min dropped 10                                                                                                                                                                                                                                                                                                                                                                                                                                      | 6' x dumped cmt on top<br>) pounds x ran another                                                                                                                                                                                                                  | Abandonme                     | nt Expires 1423/2018                                                                     |  |
| MIRU x NDWH x NUBOP<br>POOH ESP and 123 JTS<br>RIH 5.5" CIBP, 10 JTS x dump<br>RIH 113 JTS x set CIBP @402<br>Circ. 120 BBLs 10# PKR FL<br>RIH 1 JT x tag TOC @ 3982'<br>Ran MIT for 30 min dropped 10                                                                                                                                                                                                                                                                                                                                                                                                                                      | 6' x dumped cmt on top<br>) pounds x ran another                                                                                                                                                                                                                  | Abandonme                     | nt Expires 1423/2018<br>St T/A. Some<br>PRESSURE LOSS                                    |  |
| MIRU x NDWH x NUBOP<br>POOH ESP and 123 JTS<br>RIH 5.5" CIBP, 10 JTS x dump<br>RIH 113 JTS x set CIBP @402<br>Circ. 120 BBLs 10# PKR FL<br>RIH 1 JT x tag TOC @ 3982'<br>Ran MIT for 30 min dropped 10<br>NDBOP x NU Cap Flange x MC                                                                                                                                                                                                                                                                                                                                                                                                        | 6' x dumped cmt on top<br>) pounds x ran another<br>) Location                                                                                                                                                                                                    | Abandonme<br>o of CIBP        | nt Expires 1423/2018<br>St T/A. Some<br>PRESSURE LOSS                                    |  |
| MIRU x NDWH x NUBOP<br>POOH ESP and 123 JTS<br>RIH 5.5" CIBP, 10 JTS x dump<br>RIH 113 JTS x set CIBP @402<br>Circ. 120 BBLs 10# PKR FL<br>RIH 1 JT x tag TOC @ 3982'<br>Ran MIT for 30 min dropped 10<br>NDBOP x NU Cap Flange x MO                                                                                                                                                                                                                                                                                                                                                                                                        | 6' x dumped cmt on top<br>) pounds x ran another<br>) Location                                                                                                                                                                                                    | Abandonme<br>o of CIBP        | ***Well is currently TA'd                                                                |  |
| MIRU x NDWH x NUBOP<br>POOH ESP and 123 JTS<br>RIH 5.5" CIBP, 10 JTS x dump<br>RIH 113 JTS x set CIBP @402<br>Circ. 120 BBLs 10# PKR FL<br>RIH 1 JT x tag TOC @ 3982'<br>Ran MIT for 30 min dropped 10<br>NDBOP x NU Cap Flange x MO                                                                                                                                                                                                                                                                                                                                                                                                        | 6' x dumped cmt on top<br>) pounds x ran another<br>) Location                                                                                                                                                                                                    | Abandonme<br>o of CIBP        | ***Well is currently TA'd                                                                |  |
| MIRU x NDWH x NUBOP<br>POOH ESP and 123 JTS<br>RIH 5.5" CIBP, 10 JTS x dump<br>RIH 113 JTS x set CIBP @402<br>Circ. 120 BBLs 10# PKR FL<br>RIH 1 JT x tag TOC @ 3982'<br>Ran MIT for 30 min dropped 10<br>NDBOP x NU Cap Flange x MO                                                                                                                                                                                                                                                                                                                                                                                                        | 6' x dumped cmt on top<br>) pounds x ran another<br>D Location<br>Rig                                                                                                                                                                                             | Abandonme<br>o of CIBP        | nt Expires 1423/2018<br>TA . Some<br>PRESSURE LOSS<br>***Well is currently TA'd<br>/2015 |  |
| MIRU x NDWH x NUBOP<br>POOH ESP and 123 JTS<br>RIH 5.5" CIBP, 10 JTS x dump<br>RIH 113 JTS x set CIBP @402<br>Circ. 120 BBLs 10# PKR FL<br>RIH 1 JT x tag TOC @ 3982'<br>Ran MIT for 30 min dropped 10<br>NDBOP x NU Cap Flange x MO                                                                                                                                                                                                                                                                                                                                                                                                        | 6' x dumped cmt on top<br>) pounds x ran another<br>D Location<br>Rig                                                                                                                                                                                             | Abandonme<br>o of CIBP        | nt Expires 1423/2018<br>TA . Some<br>PRESSURE LOSS<br>***Well is currently TA'd<br>/2015 |  |
| MIRU x NDWH x NUBOP<br>POOH ESP and 123 JTS<br>RIH 5.5" CIBP, 10 JTS x dump<br>RIH 113 JTS x set CIBP @402<br>Circ. 120 BBLs 10# PKR FL<br>RIH 1 JT x tag TOC @ 3982'<br>Ran MIT for 30 min dropped 10<br>NDBOP x NU Cap Flange x MO                                                                                                                                                                                                                                                                                                                                                                                                        | 6' x dumped cmt on top<br>0 pounds x ran another<br>0 Location<br>Rig                                                                                                                                                                                             | Abandonme<br>o of CIBP        | ***Well is currently TA'd<br>/2015                                                       |  |
| MIRU x NDWH x NUBOP<br>POOH ESP and 123 JTS<br>RIH 5.5" CIBP, 10 JTS x dump<br>RIH 113 JTS x set CIBP @402<br>Circ. 120 BBLs 10# PKR FL<br>RIH 1 JT x tag TOC @ 3982'<br>Ran MIT for 30 min dropped 10<br>NDBOP x NU Cap Flange x MO                                                                                                                                                                                                                                                                                                                                                                                                        | 6' x dumped cmt on top<br>0 pounds x ran another<br>0 Location<br>Rig                                                                                                                                                                                             | Abandonme<br>o of CIBP        | ***Well is currently TA'd<br>/2015                                                       |  |
| MIRU x NDWH x NUBOP<br>POOH ESP and 123 JTS<br>RIH 5.5" CIBP, 10 JTS x dump<br>RIH 113 JTS x set CIBP @402<br>Circ. 120 BBLs 10# PKR FL<br>RIH 1 JT x tag TOC @ 3982'<br>Ran MIT for 30 min dropped 10<br>NDBOP x NU Cap Flange x MC<br>DBOP x NU Cap Flange x MC<br>12/21/2015<br>hereby certify that the information a<br>HGNATURE <u>Jum Mit</u><br>'ype or print name <u>Sarah Mitchell</u>                                                                                                                                                                                                                                             | 6' x dumped cmt on top<br>0 pounds x ran another<br>0 Location<br>Rig<br>ubove is true and comp                                                                                                                                                                   | Abandonme<br>o of CIBP        | ***Well is currently TA'd /2015 Ige and belief. DATE 2 8 16                              |  |
| MIRU x NDWH x NUBOP<br>POOH ESP and 123 JTS<br>RIH 5.5" CIBP, 10 JTS x dump<br>RIH 113 JTS x set CIBP @402<br>Circ. 120 BBLs 10# PKR FL<br>RIH 1 JT x tag TOC @ 3982'<br>Ran MIT for 30 min dropped 10<br>NDBOP x NU Cap Flange x MC<br>DBOP x NU Cap Flange x MC<br>12/21/2015<br>hereby certify that the information a<br>NGNATURE <u>Jum Mu</u>                                                                                                                                                                                                                                                                                          | 6' x dumped cmt on top<br>0 pounds x ran another<br>0 Location<br>Rig<br>above is true and comp<br><u>above TI</u><br>E-                                                                                                                                          | Abandonme<br>o of CIBP        | ***Well is currently TA'd /2015 Ige and belief. DATE 2 8 16                              |  |
| MIRU x NDWH x NUBOP<br>POOH ESP and 123 JTS<br>RIH 5.5" CIBP, 10 JTS x dump<br>RIH 113 JTS x set CIBP @402<br>Circ. 120 BBLs 10# PKR FL<br>RIH 1 JT x tag TOC @ 3982'<br>Ran MIT for 30 min dropped 10<br>NDBOP x NU Cap Flange x MO<br>pud Date: 12/21/2015<br>hereby certify that the information a<br>IGNATURE <u>June Mitchell</u><br>by or print name <u>Sarah Mitchell</u>                                                                                                                                                                                                                                                            | 6' x dumped cmt on top<br>0 pounds x ran another<br>0 Location<br>Rig<br>above is true and comp<br><u>above TI</u><br>E-                                                                                                                                          | Abandonme<br>o of CIBP        | ***Well is currently TA'd /2015 Ige and belief. DATE 2 8 16                              |  |
| MIRU x NDWH x NUBOP<br>POOH ESP and 123 JTS<br>RIH 5.5" CIBP, 10 JTS x dump<br>RIH 113 JTS x set CIBP @402<br>Circ. 120 BBLs 10# PKR FL<br>RIH 1 JT x tag TOC @ 3982'<br>Ran MIT for 30 min dropped 10<br>NDBOP x NU Cap Flange x MO<br>NDBOP x NU Cap Flange x MO<br>INDBOP x NU Cap Flange x MO<br>ISBOP x NU Cap Flange x MO<br>ISBOP x NU Cap Flange x MO<br>ISBOP x NU Cap Flange x MO<br>NDBOP x NU Cap Flange x MO | 6' x dumped cmt on top<br>0 pounds x ran another<br>0 Location<br>Rig<br>ubove is true and comp                                                                                                                                                                   | Abandonme<br>o of CIBP        | ***Well is currently TA'd /2015 Ige and belief. DATE 2 8 16                              |  |
| MIRU x NDWH x NUBOP<br>POOH ESP and 123 JTS<br>RIH 5.5" CIBP, 10 JTS x dump<br>RIH 113 JTS x set CIBP @402<br>Circ. 120 BBLs 10# PKR FL<br>RIH 1 JT x tag TOC @ 3982'<br>Ran MIT for 30 min dropped 10<br>NDBOP x NU Cap Flange x MO<br>pud Date: 12/21/2015<br>hereby certify that the information a<br>IGNATURE <u>Jum Mu</u><br>ype or print name <u>Sarah Mitchell</u><br>or State Use Only                                                                                                                                                                                                                                             | 6' x dumped cmt on top<br>0 pounds x ran another<br>0 Location<br>Rig<br>above is true and comp<br><u>above</u> TI<br>E-                                                                                                                                          | Abandonme<br>o of CIBP        | ***Well is currently TA'd /2015 Ige and belief. DATE 2 8 16                              |  |
| MIRU x NDWH x NUBOP<br>POOH ESP and 123 JTS<br>RIH 5.5" CIBP, 10 JTS x dump<br>RIH 113 JTS x set CIBP @402<br>Circ. 120 BBLs 10# PKR FL<br>RIH 1 JT x tag TOC @ 3982'<br>Ran MIT for 30 min dropped 10<br>NDBOP x NU Cap Flange x MO<br>NDBOP x NU Cap Flange x MO<br>INDBOP x NU Cap Flange x MO<br>ISBOP x NU Cap Flange x MO<br>ISBOP x NU Cap Flange x MO<br>ISBOP x NU Cap Flange x MO<br>NDBOP x NU Cap Flange x MO | 6' x dumped cmt on top<br>0 pounds x ran another<br>0 Location<br>Rig<br>above is true and comp<br><u>above</u> TI<br>E-                                                                                                                                          | Abandonme<br>o of CIBP        | ***Well is currently TA'd /2015 Ige and belief. DATE 2 8 16                              |  |