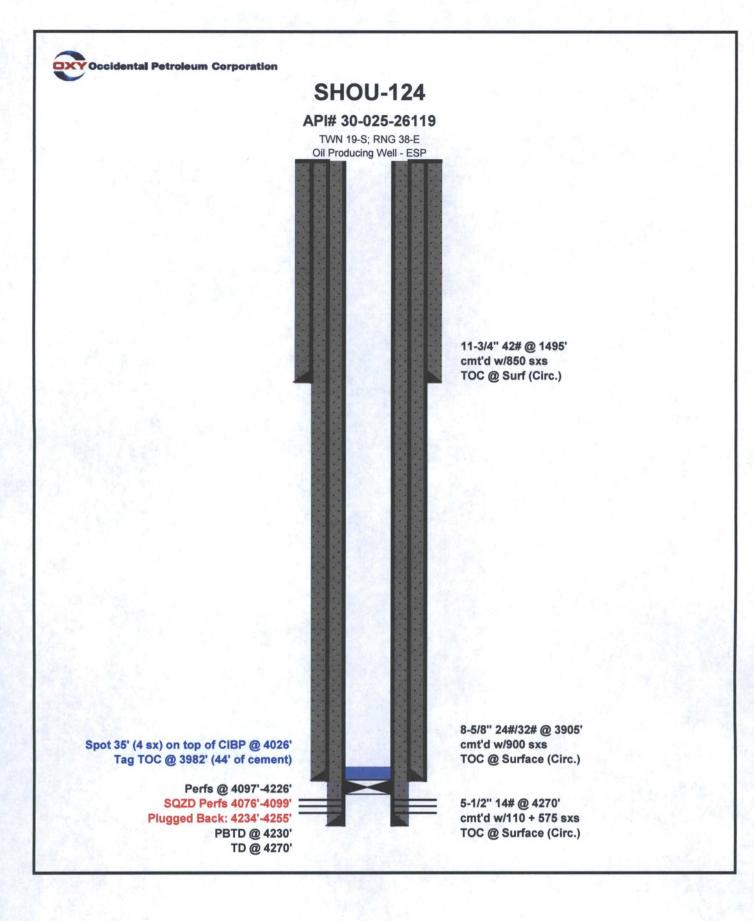

| Office<br><u>District I</u> – (575) 393-6161<br>1625 N. French Dr., Hobbs, NM 88240                                                                                                                                                                                                                                                                                                                                                                                                                                                                                                                                                         | y To Appropriate District State of New Mexico                                                                                                                                                                                                                     |                               | Form C-103                                                                               |  |
|---------------------------------------------------------------------------------------------------------------------------------------------------------------------------------------------------------------------------------------------------------------------------------------------------------------------------------------------------------------------------------------------------------------------------------------------------------------------------------------------------------------------------------------------------------------------------------------------------------------------------------------------|-------------------------------------------------------------------------------------------------------------------------------------------------------------------------------------------------------------------------------------------------------------------|-------------------------------|------------------------------------------------------------------------------------------|--|
| 1625 N. French Dr., Hobbs, NM 88240                                                                                                                                                                                                                                                                                                                                                                                                                                                                                                                                                                                                         | nch Dr., Hobbs, NM 88240         (575) 748-1283         St., Artesia, NM 88210         (505) 334-6178         razos Rd., Aztec, NM 87410         - (505) 476-3460         OIL CONSERVATION DIVISION         1220 South St. Francis Dr.         Santa Fe, NM 87505 |                               | Revised July 18, 201                                                                     |  |
| District II - (575) 748-1283                                                                                                                                                                                                                                                                                                                                                                                                                                                                                                                                                                                                                |                                                                                                                                                                                                                                                                   |                               | WELL API NO.<br>30-025- 26119                                                            |  |
| 811 S. First St., Artesia, NM 88210                                                                                                                                                                                                                                                                                                                                                                                                                                                                                                                                                                                                         |                                                                                                                                                                                                                                                                   |                               | 5. Indicate Type of Lease                                                                |  |
| <u>District III</u> – (505) 334-6178<br>1000 Rio Brazos Rd., Aztec, NM 87410                                                                                                                                                                                                                                                                                                                                                                                                                                                                                                                                                                |                                                                                                                                                                                                                                                                   |                               | STATE STATE                                                                              |  |
| <u>District IV</u> – (505) 476-3460                                                                                                                                                                                                                                                                                                                                                                                                                                                                                                                                                                                                         |                                                                                                                                                                                                                                                                   |                               | 6. State Oil & Gas Lease No.                                                             |  |
| 1220 S. St. Francis Dr., Santa Fe, NM<br>87505                                                                                                                                                                                                                                                                                                                                                                                                                                                                                                                                                                                              |                                                                                                                                                                                                                                                                   | and the second second         | A-1212-0002                                                                              |  |
|                                                                                                                                                                                                                                                                                                                                                                                                                                                                                                                                                                                                                                             | CES AND REPORTS                                                                                                                                                                                                                                                   |                               | 7. Lease Name or Unit Agreement Name                                                     |  |
| (DO NOT USE THIS FORM FOR PROPOS<br>DIFFERENT RESERVOIR. USE "APPLIC                                                                                                                                                                                                                                                                                                                                                                                                                                                                                                                                                                        |                                                                                                                                                                                                                                                                   |                               | South Hobbs (G/SA)                                                                       |  |
| PROPOSALS.)                                                                                                                                                                                                                                                                                                                                                                                                                                                                                                                                                                                                                                 |                                                                                                                                                                                                                                                                   | HOBBS OCD                     | 8. Well Number 124                                                                       |  |
| <ol> <li>Type of Well: Oil Well 2. Name of Operator</li> </ol>                                                                                                                                                                                                                                                                                                                                                                                                                                                                                                                                                                              |                                                                                                                                                                                                                                                                   |                               | 9. OGRID Number                                                                          |  |
| Occidental Permi                                                                                                                                                                                                                                                                                                                                                                                                                                                                                                                                                                                                                            | ian Ltd. 🧹                                                                                                                                                                                                                                                        | FEB 1 0 2016                  | 157984                                                                                   |  |
| 3. Address of Operator<br>P.O. Box 4294, Houston, T.                                                                                                                                                                                                                                                                                                                                                                                                                                                                                                                                                                                        | X 77210                                                                                                                                                                                                                                                           | RECEIVED                      | 10. Pool name or Wildcat<br>Hobbs (G/SA)                                                 |  |
| 4. Well Location                                                                                                                                                                                                                                                                                                                                                                                                                                                                                                                                                                                                                            | 1 1 2 4                                                                                                                                                                                                                                                           | CIE English Contraction       |                                                                                          |  |
| Unit Letter J :                                                                                                                                                                                                                                                                                                                                                                                                                                                                                                                                                                                                                             | 1925 feet from th                                                                                                                                                                                                                                                 | e South line and              | 2380 feet from the East                                                                  |  |
| Section 4                                                                                                                                                                                                                                                                                                                                                                                                                                                                                                                                                                                                                                   | Township                                                                                                                                                                                                                                                          | 19S Range 38E                 | NMPM County Lea                                                                          |  |
| WAR AND                                                                                                                                                                                                                                                                                                                                                                                                                                                                                                                                                                                                 |                                                                                                                                                                                                                                                                   | whether DR, RKB, RT, GR, etc. | c.)                                                                                      |  |
|                                                                                                                                                                                                                                                                                                                                                                                                                                                                                                                                                                                                                                             | 3609' (GL)                                                                                                                                                                                                                                                        |                               |                                                                                          |  |
| 10 61 1 4                                                                                                                                                                                                                                                                                                                                                                                                                                                                                                                                                                                                                                   | i D                                                                                                                                                                                                                                                               |                               | P i Oil P i                                                                              |  |
|                                                                                                                                                                                                                                                                                                                                                                                                                                                                                                                                                                                                                                             |                                                                                                                                                                                                                                                                   | Indicate Nature of Notice     | e, Report or Other Data                                                                  |  |
| E-PERMITTING <swd_< td=""><td></td><td>&gt; SU</td><td>BSEQUENT REPORT OF:</td></swd_<>                                                                                                                                                                                                                                                                                                                                                                                                                                                                                                                                                     |                                                                                                                                                                                                                                                                   | > SU                          | BSEQUENT REPORT OF:                                                                      |  |
| CONVERSION RBDMS MB REMEDIAL WORK ALTERING CASIN                                                                                                                                                                                                                                                                                                                                                                                                                                                                                                                                                                                            |                                                                                                                                                                                                                                                                   |                               |                                                                                          |  |
|                                                                                                                                                                                                                                                                                                                                                                                                                                                                                                                                                                                                                                             | TACAA                                                                                                                                                                                                                                                             |                               | RILLING OPNS. P AND A                                                                    |  |
| CSNGENVIRO                                                                                                                                                                                                                                                                                                                                                                                                                                                                                                                                                                                                                                  | CHG LOC                                                                                                                                                                                                                                                           | CASING/CEME                   | NT JOB                                                                                   |  |
| INT TO PA P&A NR                                                                                                                                                                                                                                                                                                                                                                                                                                                                                                                                                                                                                            | P&A R                                                                                                                                                                                                                                                             |                               |                                                                                          |  |
| OTHER:                                                                                                                                                                                                                                                                                                                                                                                                                                                                                                                                                                                                                                      |                                                                                                                                                                                                                                                                   | OTHER: TA We                  |                                                                                          |  |
|                                                                                                                                                                                                                                                                                                                                                                                                                                                                                                                                                                                                                                             | eted operations. (Clear                                                                                                                                                                                                                                           |                               | nd give pertinent dates, including estimate                                              |  |
|                                                                                                                                                                                                                                                                                                                                                                                                                                                                                                                                                                                                                                             |                                                                                                                                                                                                                                                                   | .7.14 NMAC. For Multiple C    | ompletions: Attach wellbore diagram of                                                   |  |
| managed completion on near                                                                                                                                                                                                                                                                                                                                                                                                                                                                                                                                                                                                                  | ompletion.                                                                                                                                                                                                                                                        |                               |                                                                                          |  |
| proposed completion or reco                                                                                                                                                                                                                                                                                                                                                                                                                                                                                                                                                                                                                 |                                                                                                                                                                                                                                                                   |                               |                                                                                          |  |
| MIRU X NDWH X NUBOP                                                                                                                                                                                                                                                                                                                                                                                                                                                                                                                                                                                                                         |                                                                                                                                                                                                                                                                   | This Approve                  | a or temporary                                                                           |  |
| MIRU x NDWH x NUBOP<br>POOH ESP and 123 JTS                                                                                                                                                                                                                                                                                                                                                                                                                                                                                                                                                                                                 | od 4 eve omt                                                                                                                                                                                                                                                      |                               | nt Expires 12/23/2018                                                                    |  |
| MIRU x NDWH x NUBOP<br>POOH ESP and 123 JTS<br>RIH 5.5" CIBP, 10 JTS x dump                                                                                                                                                                                                                                                                                                                                                                                                                                                                                                                                                                 |                                                                                                                                                                                                                                                                   | Abandonme                     | nt Expires 1423/2018                                                                     |  |
| MIRU x NDWH x NUBOP<br>POOH ESP and 123 JTS<br>RIH 5.5" CIBP, 10 JTS x dump<br>RIH 113 JTS x set CIBP @402                                                                                                                                                                                                                                                                                                                                                                                                                                                                                                                                  |                                                                                                                                                                                                                                                                   | Abandonme                     | nt Expires 1423/2018                                                                     |  |
| MIRU x NDWH x NUBOP<br>POOH ESP and 123 JTS<br>RIH 5.5" CIBP, 10 JTS x dump<br>RIH 113 JTS x set CIBP @402<br>Circ. 120 BBLs 10# PKR FL                                                                                                                                                                                                                                                                                                                                                                                                                                                                                                     |                                                                                                                                                                                                                                                                   | Abandonme                     |                                                                                          |  |
| MIRU x NDWH x NUBOP<br>POOH ESP and 123 JTS<br>RIH 5.5" CIBP, 10 JTS x dump<br>RIH 113 JTS x set CIBP @402                                                                                                                                                                                                                                                                                                                                                                                                                                                                                                                                  | 6' x dumped cmt on top                                                                                                                                                                                                                                            | Abandonme                     | nt Expires 1423/2018                                                                     |  |
| MIRU x NDWH x NUBOP<br>POOH ESP and 123 JTS<br>RIH 5.5" CIBP, 10 JTS x dump<br>RIH 113 JTS x set CIBP @402<br>Circ. 120 BBLs 10# PKR FL<br>RIH 1 JT x tag TOC @ 3982'                                                                                                                                                                                                                                                                                                                                                                                                                                                                       | 6' x dumped cmt on top<br>) pounds x ran another                                                                                                                                                                                                                  | Abandonme                     | nt Expires 1423/2018                                                                     |  |
| MIRU x NDWH x NUBOP<br>POOH ESP and 123 JTS<br>RIH 5.5" CIBP, 10 JTS x dump<br>RIH 113 JTS x set CIBP @402<br>Circ. 120 BBLs 10# PKR FL<br>RIH 1 JT x tag TOC @ 3982'<br>Ran MIT for 30 min dropped 10                                                                                                                                                                                                                                                                                                                                                                                                                                      | 6' x dumped cmt on top<br>) pounds x ran another                                                                                                                                                                                                                  | Abandonme                     | nt Expires 1423/2018                                                                     |  |
| MIRU x NDWH x NUBOP<br>POOH ESP and 123 JTS<br>RIH 5.5" CIBP, 10 JTS x dump<br>RIH 113 JTS x set CIBP @402<br>Circ. 120 BBLs 10# PKR FL<br>RIH 1 JT x tag TOC @ 3982'<br>Ran MIT for 30 min dropped 10                                                                                                                                                                                                                                                                                                                                                                                                                                      | 6' x dumped cmt on top<br>) pounds x ran another                                                                                                                                                                                                                  | Abandonme                     | nt Expires 1423/2018                                                                     |  |
| MIRU x NDWH x NUBOP<br>POOH ESP and 123 JTS<br>RIH 5.5" CIBP, 10 JTS x dump<br>RIH 113 JTS x set CIBP @402<br>Circ. 120 BBLs 10# PKR FL<br>RIH 1 JT x tag TOC @ 3982'<br>Ran MIT for 30 min dropped 10                                                                                                                                                                                                                                                                                                                                                                                                                                      | 6' x dumped cmt on top<br>) pounds x ran another                                                                                                                                                                                                                  | Abandonme                     | nt Expires 1423/2018                                                                     |  |
| MIRU x NDWH x NUBOP<br>POOH ESP and 123 JTS<br>RIH 5.5" CIBP, 10 JTS x dump<br>RIH 113 JTS x set CIBP @402<br>Circ. 120 BBLs 10# PKR FL<br>RIH 1 JT x tag TOC @ 3982'<br>Ran MIT for 30 min dropped 10                                                                                                                                                                                                                                                                                                                                                                                                                                      | 6' x dumped cmt on top<br>) pounds x ran another                                                                                                                                                                                                                  | Abandonme                     | nt Expires 1423/2018<br>St T/A. Some<br>PRESSURE LOSS                                    |  |
| MIRU x NDWH x NUBOP<br>POOH ESP and 123 JTS<br>RIH 5.5" CIBP, 10 JTS x dump<br>RIH 113 JTS x set CIBP @402<br>Circ. 120 BBLs 10# PKR FL<br>RIH 1 JT x tag TOC @ 3982'<br>Ran MIT for 30 min dropped 10<br>NDBOP x NU Cap Flange x MC                                                                                                                                                                                                                                                                                                                                                                                                        | 6' x dumped cmt on top<br>) pounds x ran another<br>) Location                                                                                                                                                                                                    | Abandonme<br>o of CIBP        | nt Expires 1423/2018<br>St T/A. Some<br>PRESSURE LOSS                                    |  |
| MIRU x NDWH x NUBOP<br>POOH ESP and 123 JTS<br>RIH 5.5" CIBP, 10 JTS x dump<br>RIH 113 JTS x set CIBP @402<br>Circ. 120 BBLs 10# PKR FL<br>RIH 1 JT x tag TOC @ 3982'<br>Ran MIT for 30 min dropped 10<br>NDBOP x NU Cap Flange x MO                                                                                                                                                                                                                                                                                                                                                                                                        | 6' x dumped cmt on top<br>) pounds x ran another<br>) Location                                                                                                                                                                                                    | Abandonme<br>o of CIBP        | ***Well is currently TA'd                                                                |  |
| MIRU x NDWH x NUBOP<br>POOH ESP and 123 JTS<br>RIH 5.5" CIBP, 10 JTS x dump<br>RIH 113 JTS x set CIBP @402<br>Circ. 120 BBLs 10# PKR FL<br>RIH 1 JT x tag TOC @ 3982'<br>Ran MIT for 30 min dropped 10<br>NDBOP x NU Cap Flange x MO                                                                                                                                                                                                                                                                                                                                                                                                        | 6' x dumped cmt on top<br>) pounds x ran another<br>) Location                                                                                                                                                                                                    | Abandonme<br>o of CIBP        | ***Well is currently TA'd                                                                |  |
| MIRU x NDWH x NUBOP<br>POOH ESP and 123 JTS<br>RIH 5.5" CIBP, 10 JTS x dump<br>RIH 113 JTS x set CIBP @402<br>Circ. 120 BBLs 10# PKR FL<br>RIH 1 JT x tag TOC @ 3982'<br>Ran MIT for 30 min dropped 10<br>NDBOP x NU Cap Flange x MO                                                                                                                                                                                                                                                                                                                                                                                                        | 6' x dumped cmt on top<br>) pounds x ran another<br>D Location<br>Rig                                                                                                                                                                                             | Abandonme<br>o of CIBP        | nt Expires 1423/2018<br>TA . Some<br>PRESSURE LOSS<br>***Well is currently TA'd<br>/2015 |  |
| MIRU x NDWH x NUBOP<br>POOH ESP and 123 JTS<br>RIH 5.5" CIBP, 10 JTS x dump<br>RIH 113 JTS x set CIBP @402<br>Circ. 120 BBLs 10# PKR FL<br>RIH 1 JT x tag TOC @ 3982'<br>Ran MIT for 30 min dropped 10<br>NDBOP x NU Cap Flange x MO                                                                                                                                                                                                                                                                                                                                                                                                        | 6' x dumped cmt on top<br>) pounds x ran another<br>D Location<br>Rig                                                                                                                                                                                             | Abandonme<br>o of CIBP        | nt Expires 1423/2018<br>TA . Some<br>PRESSURE LOSS<br>***Well is currently TA'd<br>/2015 |  |
| MIRU x NDWH x NUBOP<br>POOH ESP and 123 JTS<br>RIH 5.5" CIBP, 10 JTS x dump<br>RIH 113 JTS x set CIBP @402<br>Circ. 120 BBLs 10# PKR FL<br>RIH 1 JT x tag TOC @ 3982'<br>Ran MIT for 30 min dropped 10<br>NDBOP x NU Cap Flange x MO                                                                                                                                                                                                                                                                                                                                                                                                        | 6' x dumped cmt on top<br>0 pounds x ran another<br>0 Location<br>Rig                                                                                                                                                                                             | Abandonme<br>o of CIBP        | ***Well is currently TA'd<br>/2015                                                       |  |
| MIRU x NDWH x NUBOP<br>POOH ESP and 123 JTS<br>RIH 5.5" CIBP, 10 JTS x dump<br>RIH 113 JTS x set CIBP @402<br>Circ. 120 BBLs 10# PKR FL<br>RIH 1 JT x tag TOC @ 3982'<br>Ran MIT for 30 min dropped 10<br>NDBOP x NU Cap Flange x MO                                                                                                                                                                                                                                                                                                                                                                                                        | 6' x dumped cmt on top<br>0 pounds x ran another<br>0 Location<br>Rig                                                                                                                                                                                             | Abandonme<br>o of CIBP        | ***Well is currently TA'd<br>/2015                                                       |  |
| MIRU x NDWH x NUBOP<br>POOH ESP and 123 JTS<br>RIH 5.5" CIBP, 10 JTS x dump<br>RIH 113 JTS x set CIBP @402<br>Circ. 120 BBLs 10# PKR FL<br>RIH 1 JT x tag TOC @ 3982'<br>Ran MIT for 30 min dropped 10<br>NDBOP x NU Cap Flange x MC<br>DBOP x NU Cap Flange x MC<br>12/21/2015<br>hereby certify that the information a<br>HGNATURE <u>Jum Mit</u><br>'ype or print name <u>Sarah Mitchell</u>                                                                                                                                                                                                                                             | 6' x dumped cmt on top<br>0 pounds x ran another<br>0 Location<br>Rig<br>ubove is true and comp                                                                                                                                                                   | Abandonme<br>o of CIBP        | ***Well is currently TA'd /2015 Ige and belief. DATE 2 8 16                              |  |
| MIRU x NDWH x NUBOP<br>POOH ESP and 123 JTS<br>RIH 5.5" CIBP, 10 JTS x dump<br>RIH 113 JTS x set CIBP @402<br>Circ. 120 BBLs 10# PKR FL<br>RIH 1 JT x tag TOC @ 3982'<br>Ran MIT for 30 min dropped 10<br>NDBOP x NU Cap Flange x MC<br>DBOP x NU Cap Flange x MC<br>12/21/2015<br>hereby certify that the information a<br>NGNATURE <u>Jum Mu</u>                                                                                                                                                                                                                                                                                          | 6' x dumped cmt on top<br>0 pounds x ran another<br>0 Location<br>Rig<br>above is true and comp<br><u>above TI</u><br>E-                                                                                                                                          | Abandonme<br>o of CIBP        | ***Well is currently TA'd /2015 Ige and belief. DATE 2 8 16                              |  |
| MIRU x NDWH x NUBOP<br>POOH ESP and 123 JTS<br>RIH 5.5" CIBP, 10 JTS x dump<br>RIH 113 JTS x set CIBP @402<br>Circ. 120 BBLs 10# PKR FL<br>RIH 1 JT x tag TOC @ 3982'<br>Ran MIT for 30 min dropped 10<br>NDBOP x NU Cap Flange x MO<br>pud Date: 12/21/2015<br>hereby certify that the information a<br>IGNATURE <u>June Mitchell</u><br>by or print name <u>Sarah Mitchell</u>                                                                                                                                                                                                                                                            | 6' x dumped cmt on top<br>0 pounds x ran another<br>0 Location<br>Rig<br>above is true and comp<br><u>above TI</u><br>E-                                                                                                                                          | Abandonme<br>o of CIBP        | ***Well is currently TA'd /2015 Ige and belief. DATE 2 8 16                              |  |
| MIRU x NDWH x NUBOP<br>POOH ESP and 123 JTS<br>RIH 5.5" CIBP, 10 JTS x dump<br>RIH 113 JTS x set CIBP @402<br>Circ. 120 BBLs 10# PKR FL<br>RIH 1 JT x tag TOC @ 3982'<br>Ran MIT for 30 min dropped 10<br>NDBOP x NU Cap Flange x MO<br>NDBOP x NU Cap Flange x MO<br>INDBOP x NU Cap Flange x MO<br>ISBOP x NU Cap Flange x MO<br>ISBOP x NU Cap Flange x MO<br>ISBOP x NU Cap Flange x MO<br>NDBOP x NU Cap Flange x MO | 6' x dumped cmt on top<br>0 pounds x ran another<br>0 Location<br>Rig<br>ubove is true and comp                                                                                                                                                                   | Abandonme<br>o of CIBP        | ***Well is currently TA'd /2015 Ige and belief. DATE 2 8 16                              |  |
| MIRU x NDWH x NUBOP<br>POOH ESP and 123 JTS<br>RIH 5.5" CIBP, 10 JTS x dump<br>RIH 113 JTS x set CIBP @402<br>Circ. 120 BBLs 10# PKR FL<br>RIH 1 JT x tag TOC @ 3982'<br>Ran MIT for 30 min dropped 10<br>NDBOP x NU Cap Flange x MO<br>pud Date: 12/21/2015<br>hereby certify that the information a<br>IGNATURE <u>Jum Mu</u><br>ype or print name <u>Sarah Mitchell</u><br>or State Use Only                                                                                                                                                                                                                                             | 6' x dumped cmt on top<br>0 pounds x ran another<br>0 Location<br>Rig<br>above is true and comp<br><u>above</u> TI<br>E-                                                                                                                                          | Abandonme<br>o of CIBP        | ***Well is currently TA'd /2015 Ige and belief. DATE 2 8 16                              |  |
| MIRU x NDWH x NUBOP<br>POOH ESP and 123 JTS<br>RIH 5.5" CIBP, 10 JTS x dump<br>RIH 113 JTS x set CIBP @402<br>Circ. 120 BBLs 10# PKR FL<br>RIH 1 JT x tag TOC @ 3982'<br>Ran MIT for 30 min dropped 10<br>NDBOP x NU Cap Flange x MO<br>NDBOP x NU Cap Flange x MO<br>INDBOP x NU Cap Flange x MO<br>ISBOP x NU Cap Flange x MO<br>ISBOP x NU Cap Flange x MO<br>ISBOP x NU Cap Flange x MO<br>NDBOP x NU Cap Flange x MO | 6' x dumped cmt on top<br>0 pounds x ran another<br>0 Location<br>Rig<br>above is true and comp<br><u>above</u> TI<br>E-                                                                                                                                          | Abandonme<br>o of CIBP        | ***Well is currently TA'd /2015 Ige and belief. DATE 2 8 16                              |  |