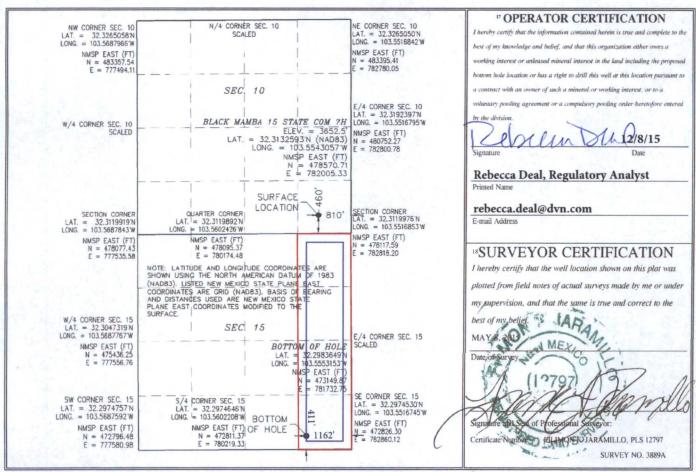

## WELL LOCATION AND ACREAGE DEDICATION PLAT

| 30-025-42632,23     | 14865 7320 BRINNING TO Bool Name Cruz; Bone Sprin         | g                                                         |  |  |
|---------------------|-----------------------------------------------------------|-----------------------------------------------------------|--|--|
| Property Code 38639 | <sup>5</sup> Property Name BLACK MAMBA 15 STATE COM       | <sup>6</sup> Well Number 7H <sup>9</sup> Elevation 3652.5 |  |  |
| OGRID No.           | 8 Operator Name                                           |                                                           |  |  |
| 6137                | DEVON ENERGY PRODUCTION COMPANY, L.P.                     |                                                           |  |  |
| 6137                | DEVON ENERGY PRODUCTION COMPANY, L.P.  " Surface Location | _                                                         |  |  |

| t line Count | East/West line | Feet from the | North/South line        | Feet from the | Lot Idn | Range | Township | Section | UL or lot no. |
|--------------|----------------|---------------|-------------------------|---------------|---------|-------|----------|---------|---------------|
| T LEA        | EAST           | 810           | SOUTH                   | 460           |         | 33 E  | 23 S     | 10      | P             |
| Т            | EAST           |               | SOUTH If Different From |               |         | 33 E  | 23 S     | 10      | P             |

UL or lot no. Section Township Feet from the North/South line East/West line Range Feet from the County 15 23 S 33 E SOUTH **EAST** 411 1162 LEA 12 Dedicated Acres 13 Joint or Infill Consolidation Code Order No. 160

No allowable will be assigned to this completion until all interests have been consolidated or a non-standard unit has been approved by the division.

PP: 460' FSL & 1116' FEL, Sec.10 - T23S - R33E

Project Area: Producing Area: