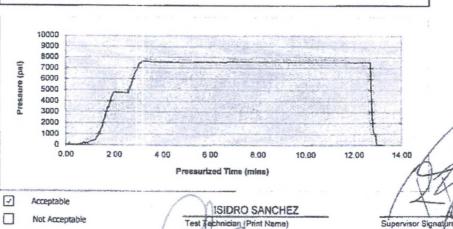

## TEST CERTIFICATE

| CANELSON |
|----------|
| 0        |
| RIG# 46  |
|          |

## Material Information Hose Type HBD GRADE D Hose ID Assembly Length Assembly Length 3.1/2" X 8'9" OAL GR Fireguard Yes/No YES

**Test Information** 

| Cert No.:          | CAN0701-001 | H-01                                                                                                           |
|--------------------|-------------|----------------------------------------------------------------------------------------------------------------|
| Date: (YYYY-MM-DD) | 2015-07-01  | A summary of                                                                                                   |
| Working Pressure : | 5000PSI     | Magarity and the second se |
| Test Pressure:     | 7500PSI     |                                                                                                                |
| Duration (mins):   | 15          | and the second second                                                                                          |