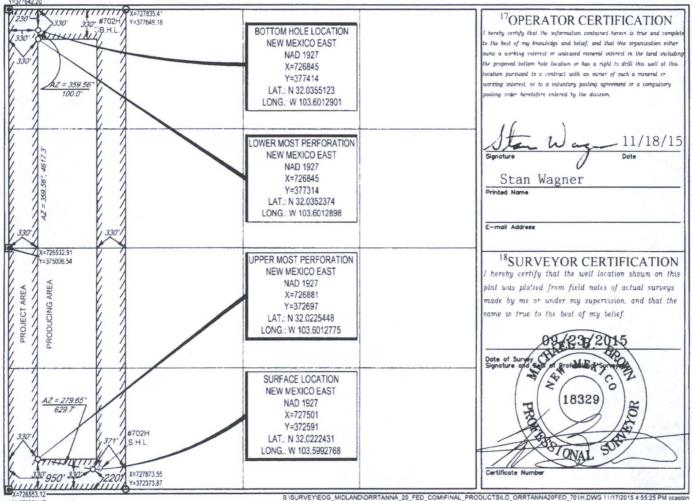

## WELL LOCATION AND ACREAGE DEDICATION PLAT

| A                              | PI Number        |       | <sup>2</sup> Pool Code     |               |       | <sup>3</sup> Pool Name |                |       |                        |             |  |
|--------------------------------|------------------|-------|----------------------------|---------------|-------|------------------------|----------------|-------|------------------------|-------------|--|
| 30-025                         | -42936           | 980   | 97                         | W             | C-025 | G-09                   | S263327G;      | Upper | Wolfcamp               |             |  |
| Property Co                    | de               |       | <sup>5</sup> Property Name |               |       |                        |                |       |                        | Well Number |  |
| 315645                         |                  |       | ORRTANNA 20 FED            |               |       |                        |                | #701H |                        |             |  |
| <sup>7</sup> OGRID No          |                  |       | <sup>8</sup> Operator Name |               |       |                        |                |       | <sup>9</sup> Elevation |             |  |
| 7377                           |                  |       | EOG RESOURCES, INC.        |               |       |                        |                | 3218' |                        |             |  |
| <sup>10</sup> Surface Location |                  |       |                            |               |       |                        |                |       |                        |             |  |
| UL or lot no.                  | Section Township | Range | Lot Idn                    | Feet from the | Nort  | h/South lin            | e Feet from th | e     | East/West line         | County      |  |

| L or lot no. | 20 | OC C | 00 E | Lot ion |      | COLUTII | 050' | WECH |     |          |
|--------------|----|------|------|---------|------|---------|------|------|-----|----------|
| M            | 20 | 20-5 | 33-E | -       | 220' | SUUTH   | 950' | WEST | LEA |          |
|              |    |      |      |         |      |         |      |      |     | <u>.</u> |

| UL or lot no.<br>D                      | Section<br>20            | Township<br>26-S       | Range<br>33-E  | Lot Idn<br>—         | Feet from the 230' | North/South line | Feet from the 330' | East/West line WEST | County<br>LEA |
|-----------------------------------------|--------------------------|------------------------|----------------|----------------------|--------------------|------------------|--------------------|---------------------|---------------|
| <sup>12</sup> Dedicated Acres<br>160.00 | <sup>13</sup> Joint or I | nfill <sup>14</sup> Co | nsolidation Co | de <sup>15</sup> Ord | er No.             |                  |                    |                     |               |

No allowable will be assigned to this completion until all interests have been consolidated or a non-standard unit has been approved by the division.

X=726512.99 =377642.20

Y=372364.45

FEB 17 2016