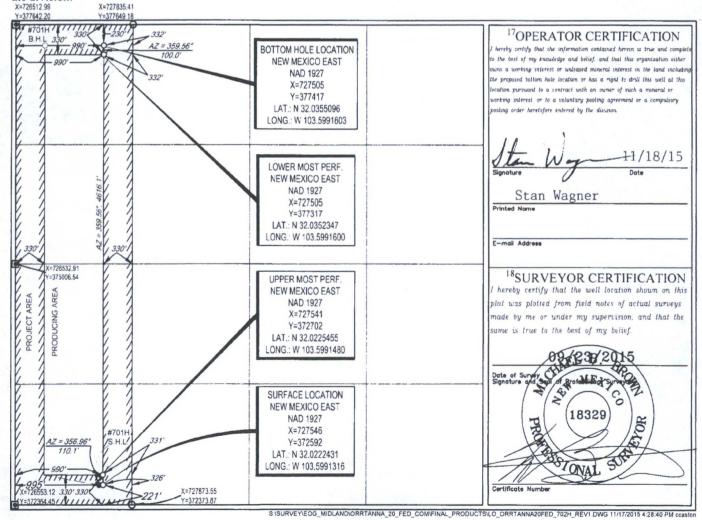

FORM C-102 Revised August 1, 2011

Submit one copy to appropriate

District Office

AMENDED REPORT

WELL LOCATION AND ACREAGE DEDICATION PLAT

| <sup>2</sup> Pool Code   | <sup>3</sup> Pool N               | <sup>3</sup> Pool Name                                                          |  |  |  |
|--------------------------|-----------------------------------|---------------------------------------------------------------------------------|--|--|--|
| 98097                    | 98097 WC-025 G-09 S263327G; Upper |                                                                                 |  |  |  |
| -                        | <sup>5</sup> Property Name        | <sup>6</sup> Well Number                                                        |  |  |  |
| ORI                      | #702H                             |                                                                                 |  |  |  |
|                          | <sup>8</sup> Operator Name        | <sup>9</sup> Elevation                                                          |  |  |  |
| EOG RESOURCES, INC. 3220 |                                   |                                                                                 |  |  |  |
|                          | 98097<br>ORI                      | 98097 WC-025 G-09 S263327G; Up  *Property Name  ORRTANNA 20 FED  *Operator Name |  |  |  |

<sup>10</sup>Surface Location

| UL or lot no. | Section | Township | Range | Lot Idn | Feet from the | North/South line | Feet from the | East/West line | County |
|---------------|---------|----------|-------|---------|---------------|------------------|---------------|----------------|--------|
| M             | 20      | 26-S     | 33-E  | -       | 221'          | SOUTH            | 995'          | WEST           | LEA    |

| UL or lot no. | Section<br>20            | Township 26-S | Range<br>33-E    | Lot Idn   | Feet from the 230' | North/South line NORTH | Feet from the 990' | East/West line WEST | LEA |
|---------------|--------------------------|---------------|------------------|-----------|--------------------|------------------------|--------------------|---------------------|-----|
| 160.00        | <sup>13</sup> Joint or I | nfill 14Co    | ensolidation Cod | le 15Orde | r No.              |                        |                    |                     |     |