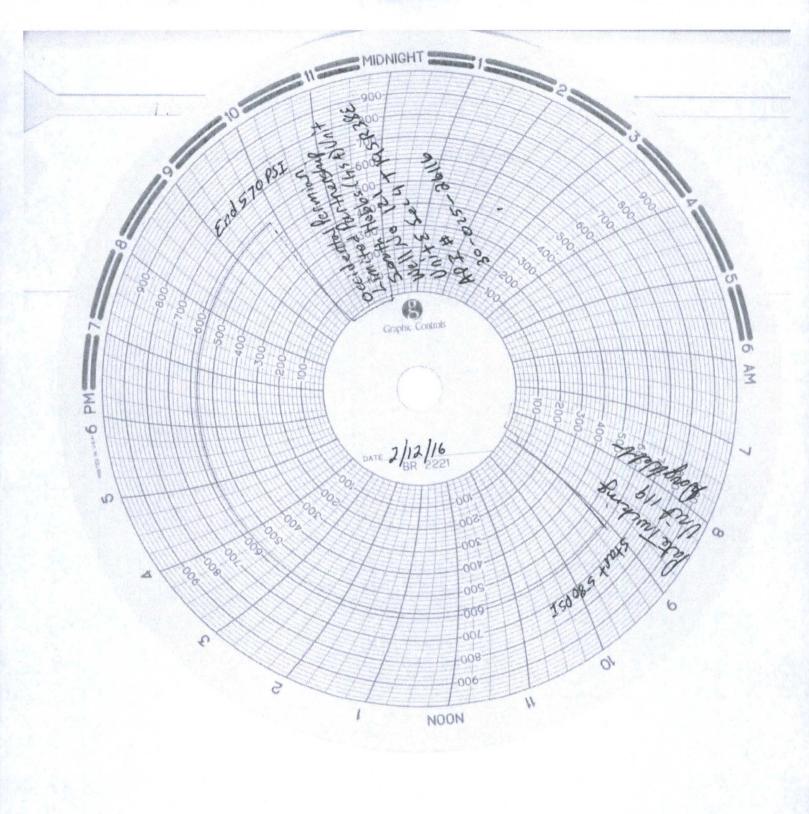

| Submit 1 Copy To Appropriate District Office                                                                                                                                                                                                           | fice State of New Mex |            |                                    | Form C-103                                              |
|--------------------------------------------------------------------------------------------------------------------------------------------------------------------------------------------------------------------------------------------------------|-----------------------|------------|------------------------------------|---------------------------------------------------------|
| District I – (575) 393-6161 Energy, Minerals and Natural Resources                                                                                                                                                                                     |                       |            | Revised July 18, 2013 WELL API NO. |                                                         |
| 1625 N. French Dr., Hobbs, NM 88240  District II – (575) 748-1283                                                                                                                                                                                      |                       |            | DIMIGION                           | 30-025-26116                                            |
| 811 S. First St., Artesia, NM 88210 OIL CONSERVATION DIVISION                                                                                                                                                                                          |                       |            | 5. Indicate Type of Lease          |                                                         |
| District III - (505) 334-6178 1220 South St. Francis Dr. 1000 Rio Brazos Rd., Aztec, NM 87410                                                                                                                                                          |                       |            | STATE X FEE                        |                                                         |
| District IV – (505) 476-3460  1220 S. St. Francis Dr., Santa Fe, NM                                                                                                                                                                                    |                       |            | 6. State Oil & Gas Lease No.       |                                                         |
| 87505                                                                                                                                                                                                                                                  |                       |            | A-1212-0002                        |                                                         |
| SUNDRY NOTICES AND REPORTS ON WELLS (DO NOT USE THIS FORM FOR PROPOSALS TO DRILL OR TO DEEPEN OR PLUG BACK TO A                                                                                                                                        |                       |            |                                    | 7. Lease Name or Unit Agreement Name South Hobbs (G/SA) |
| DIFFERENT RESERVOIR. USE "APPLICATION FOR PERMIT" (FORM C-101) FOR SUCH PROPOSALS.)                                                                                                                                                                    |                       |            |                                    | V                                                       |
| 1. Type of Well: Oil Well Gas Well Other Injection  2. Name of Operator Occidental Permiss Ltd.                                                                                                                                                        |                       |            |                                    | 12.1                                                    |
| Name of Operator Occidental Permian Ltd.                                                                                                                                                                                                               |                       |            | 13 CJ CJ CJ                        | 9. OGRID Number<br>157984                               |
| Address of Operator     P.O. Box 4294, Houston, TX 77210                                                                                                                                                                                               |                       | FEB        | 2010                               | 10. Pool name or Wildcat Hobbs (G/SA)                   |
| 4. Well Location                                                                                                                                                                                                                                       |                       |            | CEIVED                             |                                                         |
| Unit Letter E: 1450 feet from the North line and 150 feet from the West line                                                                                                                                                                           |                       |            |                                    |                                                         |
| Section 4                                                                                                                                                                                                                                              | Township 1            |            | inge 38E                           | NMPM County Lea                                         |
| 11. Elevation (Show whether DR, RKB, RT, GR, etc.)                                                                                                                                                                                                     |                       |            |                                    |                                                         |
| 3625' RDB                                                                                                                                                                                                                                              |                       |            |                                    |                                                         |
| 12. Check Appropriate Box to Indicate Nature of Notice, Report or Other Data                                                                                                                                                                           |                       |            |                                    |                                                         |
| E DEDMITTING COMP. IN IECTIONS                                                                                                                                                                                                                         |                       |            |                                    |                                                         |
| SOUNT PROJECT OF THE SOUNT REPORT OF .                                                                                                                                                                                                                 |                       |            |                                    |                                                         |
| RETURN TO TA CHELOC REMEDIAL WORK ALTERING CASING COMMENCE DRILLING OPNS. P AND A CASING/CEMENT JOB                                                                                                                                                    |                       |            |                                    |                                                         |
| CSNG ENVIRO CHG LOC CASING/CEMENT JOB                                                                                                                                                                                                                  |                       |            |                                    |                                                         |
| INT TO PA P&A NR                                                                                                                                                                                                                                       | P&A R                 |            |                                    |                                                         |
| OTHER:                                                                                                                                                                                                                                                 |                       |            | OTHER: TA                          | A Well                                                  |
| 13. Describe proposed or completed operations. (Clearly state all pertinent details, and give pertinent dates, including estimated date of starting any proposed work). SEE RULE 19.15.7.14 NMAC. For Multiple Completions: Attach wellbore diagram of |                       |            |                                    |                                                         |
| proposed completion or recom                                                                                                                                                                                                                           |                       | 000        |                                    |                                                         |
| MIRU x Pumped 35 BBLs BW down TBG x NDWH x NUBOP                                                                                                                                                                                                       |                       |            |                                    |                                                         |
| Unset Inj PKR x attemped to go down Inj PKR stacked down 8# below PKR POOH 123 JTS 2.375" TBG x PU 4.75" bit and string mill TIH 123 JTS 2.375" TBG down to 3810'                                                                                      |                       |            |                                    |                                                         |
| Circ w/ 100 BBLs BW x cleaned WB from 3830' to 3875'                                                                                                                                                                                                   |                       |            |                                    |                                                         |
| RD swivel ND stripper head  This Approval of Temporary,                                                                                                                                                                                                |                       |            |                                    |                                                         |
| Abandonment Evoires 2/12/1001                                                                                                                                                                                                                          |                       |            |                                    |                                                         |
|                                                                                                                                                                                                                                                        |                       |            |                                    |                                                         |
| Lowered TBG x circl 100 BBLs BW PKR FL WL bail CMT on CIBP @ 3855' TOC @ 3814                                                                                                                                                                          |                       |            |                                    |                                                         |
| NDBOP x NU Cap Flange x RD                                                                                                                                                                                                                             |                       |            |                                    |                                                         |
| ***Well is currently TA'd***                                                                                                                                                                                                                           |                       |            |                                    |                                                         |
| Y a NY Sa                                                                                                                                                                                                                                              |                       |            | 7 10                               | in is currently 1Ad                                     |
| Spud Date: 11/30/15                                                                                                                                                                                                                                    | Rig F                 | Release Da | te: 12/2/2015                      |                                                         |
|                                                                                                                                                                                                                                                        |                       |            | 8                                  |                                                         |
|                                                                                                                                                                                                                                                        |                       |            |                                    |                                                         |
| I hereby certify that the information above is true and complete to the best of my knowledge and belief.                                                                                                                                               |                       |            |                                    |                                                         |
|                                                                                                                                                                                                                                                        |                       |            |                                    |                                                         |
| SIGNATURE School Mitchell TITLE Regulatory Coordinator DATE 2 3 16                                                                                                                                                                                     |                       |            |                                    |                                                         |
| Type or print name Sarah Mitchell E-mail address: sarah_mitchell@oxy.com PHONE:713-366-5469                                                                                                                                                            |                       |            |                                    |                                                         |
| For State Use Only                                                                                                                                                                                                                                     |                       |            |                                    |                                                         |
| APPROVED BY: VIALUYS DIOUT LITLE DIST Supervision DATE 2/22/2016                                                                                                                                                                                       |                       |            |                                    |                                                         |
| Conditions of Approval (if any):                                                                                                                                                                                                                       |                       |            |                                    |                                                         |