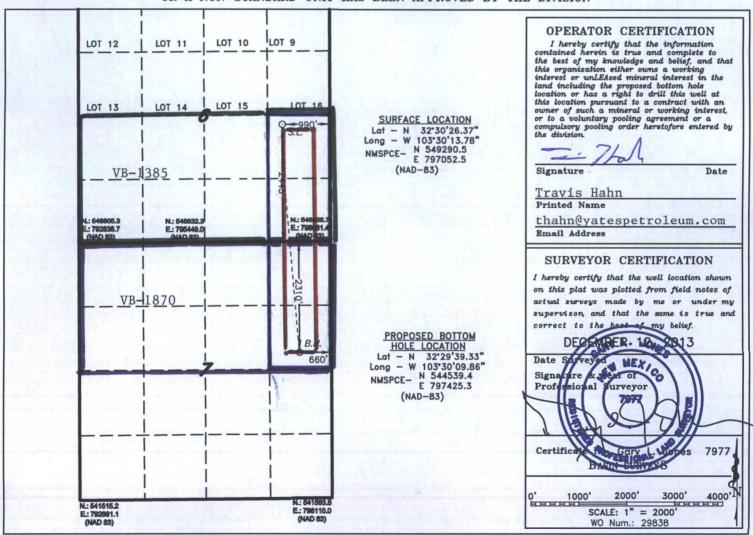

## WELL LOCATION AND ACREAGE DEDICATION PLAT

☐ AMENDED REPORT

| API Number    | Pool Code      | Pool Name Berry; Bone Spring, North |  |  |
|---------------|----------------|-------------------------------------|--|--|
| 30-025-41677  | 5535           |                                     |  |  |
| Property Code | Proper         | Well Number                         |  |  |
| 39218         | BOSTON BSN     | 4H                                  |  |  |
| OGRID No.     | Operato        | Elevation                           |  |  |
| 025575        | YATES PETROLEU | 3726                                |  |  |

## Surface Location

| UL or lot No. | Section | Township | Range | Lot Idn | Feet from the | SOUTH/South line | Feet from the | East/EAST LINE | County |
|---------------|---------|----------|-------|---------|---------------|------------------|---------------|----------------|--------|
| 1             | 6       | 21 S     | 34 E  |         | 2445          | SOUTH            | 990           | EAST           | LEA    |

## Bottom Hole Location If Different From Surface

| UL or lot No.   | Section | Township   | Range        | Lot Idn | Feet from the | SOUTH/South line | Feet from the | East/EAST LINE | County |
|-----------------|---------|------------|--------------|---------|---------------|------------------|---------------|----------------|--------|
| Н               | 7       | 21 S       | 34 E         |         | 2310          | NORTH            | 660           | EAST           | LEA    |
| Dedicated Acres | Joint o | r Infill C | onsolidation | Code Or | der No.       |                  |               |                | 353    |
| 160             |         |            |              | 13.7    |               |                  |               |                |        |