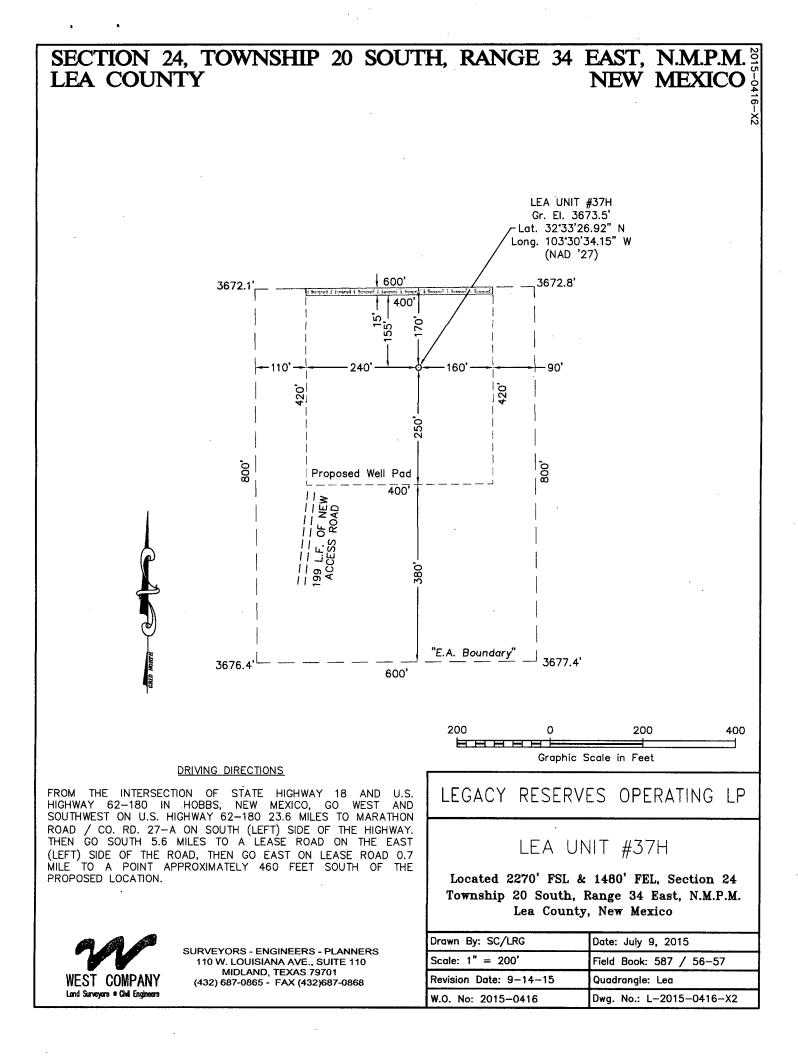

| ,<br>DISTRICT I<br>1625 N. French Dr.<br>Phone: (575) 393-6<br>DISTRICT II                                                                                                                                      | 38240<br>) 393-0720 | State of New Mexico<br>Energy, Minerals & Natural Resources Department<br>OIL CONSERVATION DIVISIONOBBS<br>1220 South St. Frances Dr.<br>2016<br>Form C-102<br>Revised August 1, 2011<br>OCDubmit one copy to appropriate<br>District Office |                                        |                                        |                                                 |                         |                                                                                                                                            | rm C-102<br>nst 1, 2011<br>appropriate<br>trict Office                                                                                                  |                                                                                                         |  |
|-----------------------------------------------------------------------------------------------------------------------------------------------------------------------------------------------------------------|---------------------|----------------------------------------------------------------------------------------------------------------------------------------------------------------------------------------------------------------------------------------------|----------------------------------------|----------------------------------------|-------------------------------------------------|-------------------------|--------------------------------------------------------------------------------------------------------------------------------------------|---------------------------------------------------------------------------------------------------------------------------------------------------------|---------------------------------------------------------------------------------------------------------|--|
| 811 S. First St., Ar<br>Phone: (575) 748-1                                                                                                                                                                      | 10<br>) 748–9720    | 1220 South St. Frances Dr.                                                                                                                                                                                                                   |                                        |                                        |                                                 |                         |                                                                                                                                            |                                                                                                                                                         |                                                                                                         |  |
| DISTRICT III<br>1000 Rio Brazos Rd                                                                                                                                                                              | . Arteo, NH         | 87410                                                                                                                                                                                                                                        | Santa Fe, NM 87505 FEB 2 9 2010        |                                        |                                                 |                         |                                                                                                                                            |                                                                                                                                                         |                                                                                                         |  |
| Phone: (505) 334-6<br>DISTRICT_IV                                                                                                                                                                               | -                   | RECEIVED DAMENDED REPORT                                                                                                                                                                                                                     |                                        |                                        |                                                 |                         |                                                                                                                                            | REPORT                                                                                                                                                  |                                                                                                         |  |
| FLUE: (303) 410-3400 FAL: (303) 410-3402                                                                                                                                                                        |                     |                                                                                                                                                                                                                                              |                                        |                                        |                                                 |                         |                                                                                                                                            |                                                                                                                                                         |                                                                                                         |  |
| WELL LOCATION AND ACREAGE DEDICATION PLAT                                                                                                                                                                       |                     |                                                                                                                                                                                                                                              |                                        |                                        |                                                 |                         |                                                                                                                                            |                                                                                                                                                         |                                                                                                         |  |
| API Number<br>30-025-43092                                                                                                                                                                                      |                     |                                                                                                                                                                                                                                              | 37                                     | Pool Code<br>570                       |                                                 | hea                     | Rouge S                                                                                                                                    | Bone Spring                                                                                                                                             |                                                                                                         |  |
| Property Code                                                                                                                                                                                                   |                     |                                                                                                                                                                                                                                              | 010                                    |                                        | Property Nan                                    | ne                      | Well Number                                                                                                                                |                                                                                                                                                         |                                                                                                         |  |
| 702803<br>OGRID No.                                                                                                                                                                                             |                     |                                                                                                                                                                                                                                              | LEA UNIT<br>Operator Name              |                                        |                                                 |                         |                                                                                                                                            | 37H<br>Elevatio                                                                                                                                         |                                                                                                         |  |
| 240974                                                                                                                                                                                                          |                     | LEGACY R                                                                                                                                                                                                                                     |                                        |                                        | ESERVES OPERATING LP                            |                         |                                                                                                                                            | 3674'                                                                                                                                                   |                                                                                                         |  |
| Surface Location                                                                                                                                                                                                |                     |                                                                                                                                                                                                                                              |                                        |                                        |                                                 |                         |                                                                                                                                            |                                                                                                                                                         |                                                                                                         |  |
| UL or lot No.                                                                                                                                                                                                   | Section             | Township                                                                                                                                                                                                                                     | Range                                  | Lot Idn                                | Feet from the                                   | North/South line        | Feet from the                                                                                                                              | East/West line                                                                                                                                          | County                                                                                                  |  |
| J                                                                                                                                                                                                               | 24                  | 20 S                                                                                                                                                                                                                                         | 34 E                                   |                                        | 2270                                            | SOUTH                   | 1480                                                                                                                                       | EAST                                                                                                                                                    | LEA                                                                                                     |  |
| Bottom Hole Location If Different From Surface                                                                                                                                                                  |                     |                                                                                                                                                                                                                                              |                                        |                                        |                                                 |                         |                                                                                                                                            |                                                                                                                                                         |                                                                                                         |  |
| UL or lot No.<br>B                                                                                                                                                                                              | Section<br>13       | Township<br>20 S                                                                                                                                                                                                                             | Range<br>34 E                          | Lot Idn                                | Feet from the<br>330                            | North/South line        | Feet from the 2210                                                                                                                         | East/West line<br>EAST                                                                                                                                  | County<br>LEA                                                                                           |  |
| D<br>Dedicated Acres                                                                                                                                                                                            | L                   | L                                                                                                                                                                                                                                            | D4 C                                   | Code Or                                | der No.                                         |                         | 2210                                                                                                                                       | LASI                                                                                                                                                    |                                                                                                         |  |
| 240                                                                                                                                                                                                             |                     |                                                                                                                                                                                                                                              |                                        |                                        |                                                 | -                       | ·                                                                                                                                          |                                                                                                                                                         |                                                                                                         |  |
| NO ALLOWABLE WILL BE ASSIGNED TO THIS COMPLETION UNTIL ALL INTERESTS HAVE BEEN CONSOLIDATED OR A                                                                                                                |                     |                                                                                                                                                                                                                                              |                                        |                                        |                                                 |                         |                                                                                                                                            |                                                                                                                                                         |                                                                                                         |  |
| NON-STANDARD UNIT HAS BEEN APPROVED BY THE DIVISION                                                                                                                                                             |                     |                                                                                                                                                                                                                                              |                                        |                                        |                                                 |                         |                                                                                                                                            |                                                                                                                                                         |                                                                                                         |  |
|                                                                                                                                                                                                                 |                     | <u>Plane Ca</u><br>X = 75<br>Y = 57                                                                                                                                                                                                          | oordinate<br>3,045.5                   | 05° (BHL)                              | 2210,<br>1–20–5,<br>R–34–Е<br>7–20–5,<br>R–35–Е |                         | I kerety certify that the t<br>the best of ray knowled<br>owns a working interest<br>the proposed bottom hole<br>location pursuad to a cen | And 9/<br>Date                                                                                                                                          | ne and complete to<br>ganization either<br>he land including<br>this well at this<br>starrel or working |  |
| Coordinates shown hereon are Transverse<br>ttor Grid and Conform to the "New Mexico<br>inate System", New Mexico East Zone, North<br>an Datum of 1927. Distances shown hereon are<br>horizontal surface values. |                     |                                                                                                                                                                                                                                              | 2<br>#<br>Plane Co<br>X = 75<br>Y = 56 | 37H (SL)<br><u>ordinate</u><br>3.834.8 |                                                 |                         | I haveby certify it<br>plat was plotted j<br>made by me or u<br>same is true and                                                           | OR CERTIFICA<br>has the well location sha<br>from field notes of actu<br>and or my supervision, as<br>a correct to the bass of<br>the 26, 20, 500<br>ME | non on this<br>all surveys<br>nd that the<br>my belief.                                                 |  |
| NOTE:<br>NOTE:<br>1) Plane Co<br>Mercato<br>Coordina<br>American<br>mean ho                                                                                                                                     |                     |                                                                                                                                                                                                                                              |                                        |                                        |                                                 | 1" = 2000'<br>MAR U 1 2 | W.O. Nur<br>016 Certificate No                                                                                                             | p. Macon McDonald                                                                                                                                       | 12185                                                                                                   |  |