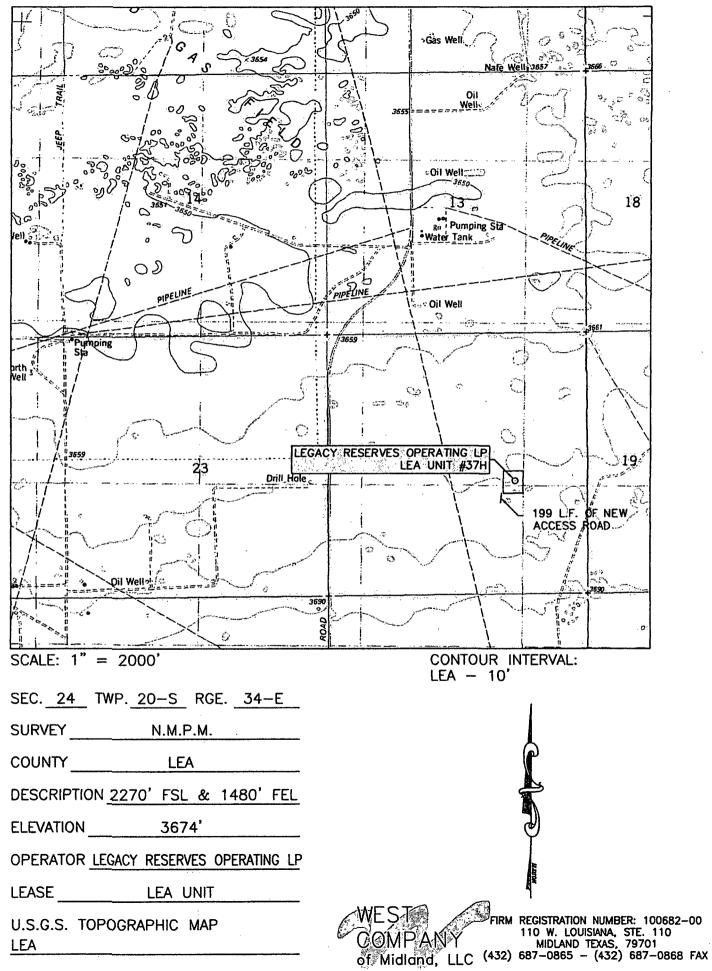

|                                        |                                        |                                                 | 1" = 2000'<br>MAR U 1 2 | W.O. Nur<br>016 Certificate No                                                                                                             | p. Macon McDonald                                                                                                                                       | 12185                                                                                                   |  |



LOCATION VERIFICATION MAP