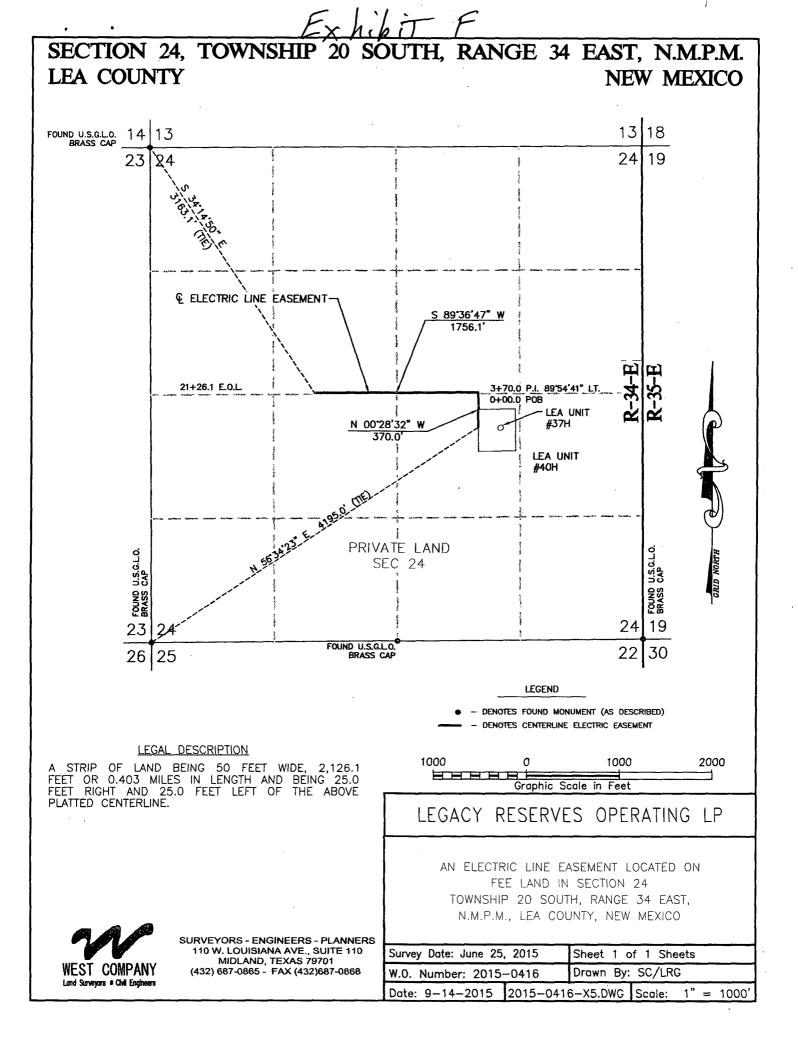

| ,<br>DISTRICT I<br>1625 N. French Dr.<br>Phone: (575) 393-6<br>DISTRICT II                                                                                                                                      | 38240<br>) 393-0720 | State of New Mexico<br>Energy, Minerals & Natural Resources Department<br>OIL CONSERVATION DIVISIONOBBS<br>1220 South St. Frances Dr.<br>2016<br>Form C-102<br>Revised August 1, 2011<br>OCDubmit one copy to appropriate<br>District Office |                                        |                                        |                                                 |                         |                                                                                                                                            | rm C-102<br>nst 1, 2011<br>appropriate<br>trict Office                                                                                                  |                                                                                                         |  |
|-----------------------------------------------------------------------------------------------------------------------------------------------------------------------------------------------------------------|---------------------|----------------------------------------------------------------------------------------------------------------------------------------------------------------------------------------------------------------------------------------------|----------------------------------------|----------------------------------------|-------------------------------------------------|-------------------------|--------------------------------------------------------------------------------------------------------------------------------------------|---------------------------------------------------------------------------------------------------------------------------------------------------------|---------------------------------------------------------------------------------------------------------|--|
| 811 S. First St., Ar<br>Phone: (575) 748-1                                                                                                                                                                      | 10<br>) 748–9720    | 1220 South St. Frances Dr.                                                                                                                                                                                                                   |                                        |                                        |                                                 |                         |                                                                                                                                            |                                                                                                                                                         |                                                                                                         |  |
| DISTRICT III<br>1000 Rio Brazos Rd                                                                                                                                                                              | . Arteo, NH         | 87410                                                                                                                                                                                                                                        | Santa Fe, NM 87505 FEB 2 9 2010        |                                        |                                                 |                         |                                                                                                                                            |                                                                                                                                                         |                                                                                                         |  |
| Phone: (505) 334-6<br>DISTRICT_IV                                                                                                                                                                               | -                   | RECEIVED DAMENDED REPORT                                                                                                                                                                                                                     |                                        |                                        |                                                 |                         |                                                                                                                                            | REPORT                                                                                                                                                  |                                                                                                         |  |
| FLUE: (303) 410-3400 FAL: (303) 410-3402                                                                                                                                                                        |                     |                                                                                                                                                                                                                                              |                                        |                                        |                                                 |                         |                                                                                                                                            |                                                                                                                                                         |                                                                                                         |  |
| WELL LOCATION AND ACREAGE DEDICATION PLAT                                                                                                                                                                       |                     |                                                                                                                                                                                                                                              |                                        |                                        |                                                 |                         |                                                                                                                                            |                                                                                                                                                         |                                                                                                         |  |
| API Number<br>30-025-43092                                                                                                                                                                                      |                     |                                                                                                                                                                                                                                              | 37                                     | Pool Code<br>570                       |                                                 | hea                     | Rouge S                                                                                                                                    | Bone Spring                                                                                                                                             |                                                                                                         |  |
| Property Code                                                                                                                                                                                                   |                     |                                                                                                                                                                                                                                              | 010                                    |                                        | Property Nan                                    | ne                      | Well Number                                                                                                                                |                                                                                                                                                         |                                                                                                         |  |
| 702803<br>OGRID No.                                                                                                                                                                                             |                     |                                                                                                                                                                                                                                              | LEA UNIT<br>Operator Name              |                                        |                                                 |                         |                                                                                                                                            | 37H<br>Elevatio                                                                                                                                         |                                                                                                         |  |
| 240974                                                                                                                                                                                                          |                     | LEGACY R                                                                                                                                                                                                                                     |                                        |                                        | ESERVES OPERATING LP                            |                         |                                                                                                                                            | 3674'                                                                                                                                                   |                                                                                                         |  |
| Surface Location                                                                                                                                                                                                |                     |                                                                                                                                                                                                                                              |                                        |                                        |                                                 |                         |                                                                                                                                            |                                                                                                                                                         |                                                                                                         |  |
| UL or lot No.                                                                                                                                                                                                   | Section             | Township                                                                                                                                                                                                                                     | Range                                  | Lot Idn                                | Feet from the                                   | North/South line        | Feet from the                                                                                                                              | East/West line                                                                                                                                          | County                                                                                                  |  |
| J                                                                                                                                                                                                               | 24                  | 20 S                                                                                                                                                                                                                                         | 34 E                                   |                                        | 2270                                            | SOUTH                   | 1480                                                                                                                                       | EAST                                                                                                                                                    | LEA                                                                                                     |  |
| Bottom Hole Location If Different From Surface                                                                                                                                                                  |                     |                                                                                                                                                                                                                                              |                                        |                                        |                                                 |                         |                                                                                                                                            |                                                                                                                                                         |                                                                                                         |  |
| UL or lot No.<br>B                                                                                                                                                                                              | Section<br>13       | Township<br>20 S                                                                                                                                                                                                                             | Range<br>34 E                          | Lot Idn                                | Feet from the<br>330                            | North/South line        | Feet from the 2210                                                                                                                         | East/West line<br>EAST                                                                                                                                  | County<br>LEA                                                                                           |  |
| D<br>Dedicated Acres                                                                                                                                                                                            | L                   | L                                                                                                                                                                                                                                            | D4 C                                   | Code Or                                | der No.                                         |                         | 2210                                                                                                                                       | LASI                                                                                                                                                    |                                                                                                         |  |
| 240                                                                                                                                                                                                             |                     |                                                                                                                                                                                                                                              |                                        |                                        |                                                 | -                       | ·                                                                                                                                          |                                                                                                                                                         |                                                                                                         |  |
| NO ALLOWABLE WILL BE ASSIGNED TO THIS COMPLETION UNTIL ALL INTERESTS HAVE BEEN CONSOLIDATED OR A                                                                                                                |                     |                                                                                                                                                                                                                                              |                                        |                                        |                                                 |                         |                                                                                                                                            |                                                                                                                                                         |                                                                                                         |  |
| NON-STANDARD UNIT HAS BEEN APPROVED BY THE DIVISION                                                                                                                                                             |                     |                                                                                                                                                                                                                                              |                                        |                                        |                                                 |                         |                                                                                                                                            |                                                                                                                                                         |                                                                                                         |  |
|                                                                                                                                                                                                                 |                     | <u>Plane Ca</u><br>X = 75<br>Y = 57                                                                                                                                                                                                          | oordinate<br>3,045.5                   | 05° (BHL)                              | 2210,<br>1–20–5,<br>R–34–Е<br>7–20–5,<br>R–35–Е |                         | I kerety certify that the t<br>the best of ray knowled<br>owns a working interest<br>the proposed bottom hole<br>location pursuad to a cen | And 9/<br>Date                                                                                                                                          | ne and complete to<br>ganization either<br>he land including<br>this well at this<br>starrel or working |  |
| Coordinates shown hereon are Transverse<br>ttor Grid and Conform to the "New Mexico<br>inate System", New Mexico East Zone, North<br>an Datum of 1927. Distances shown hereon are<br>horizontal surface values. |                     |                                                                                                                                                                                                                                              | 2<br>#<br>Plane Co<br>X = 75<br>Y = 56 | 37H (SL)<br><u>ordinate</u><br>3.834.8 |                                                 |                         | I haveby certify it<br>plat was plotted j<br>made by me or u<br>same is true and                                                           | OR CERTIFICA<br>has the well location sha<br>from field notes of actu<br>and or my supervision, as<br>a correct to the bass of<br>the 26, 20, 500<br>ME | non on this<br>all surveys<br>nd that the<br>my belief.                                                 |  |
| NOTE:<br>NOTE:<br>1) Plane Co<br>Mercato<br>Coordina<br>American<br>mean ho                                                                                                                                     |                     |                                                                                                                                                                                                                                              |                                        |                                        |                                                 | 1" = 2000'<br>MAR U 1 2 | W.O. Nur<br>016 Certificate No                                                                                                             | p. Macon McDonald                                                                                                                                       | 12185                                                                                                   |  |