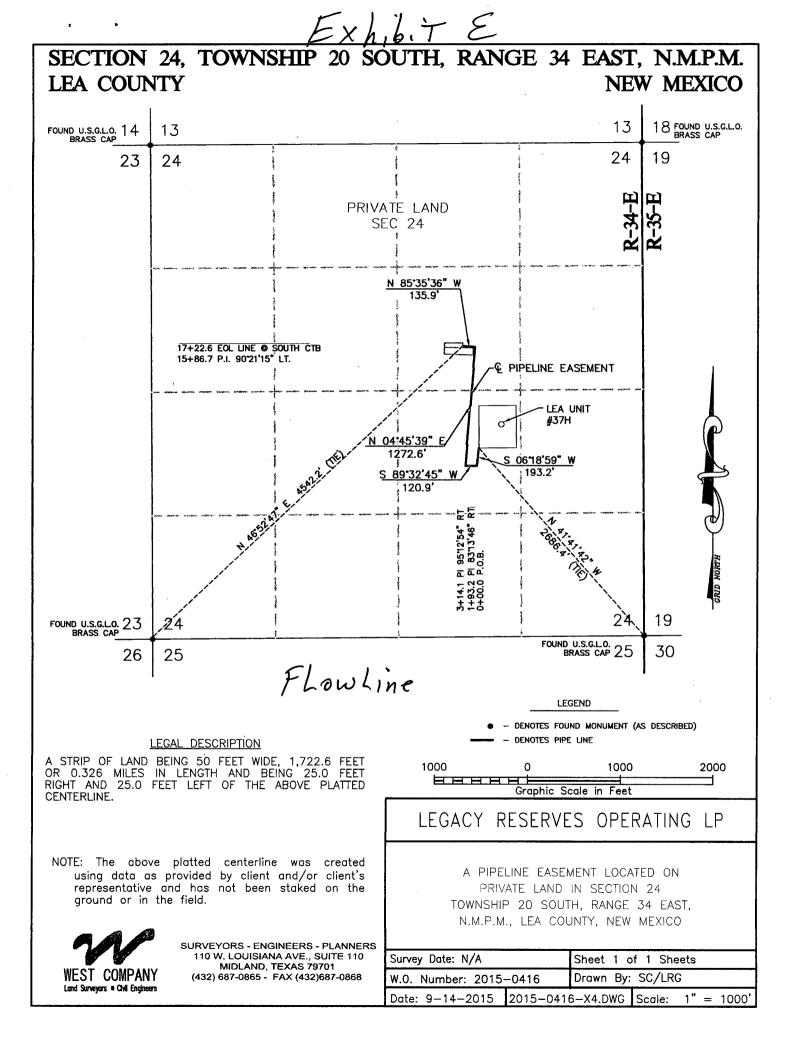

|                                        |                                        |                                                 | 1" = 2000'<br>MAR U 1 2 | W.O. Nur<br>016 Certificate No                                                                                                             | p. Macon McDonald                                                                                                                                       | 12185                                                                                                   |  |



LOCATION VERIFICATION MAP