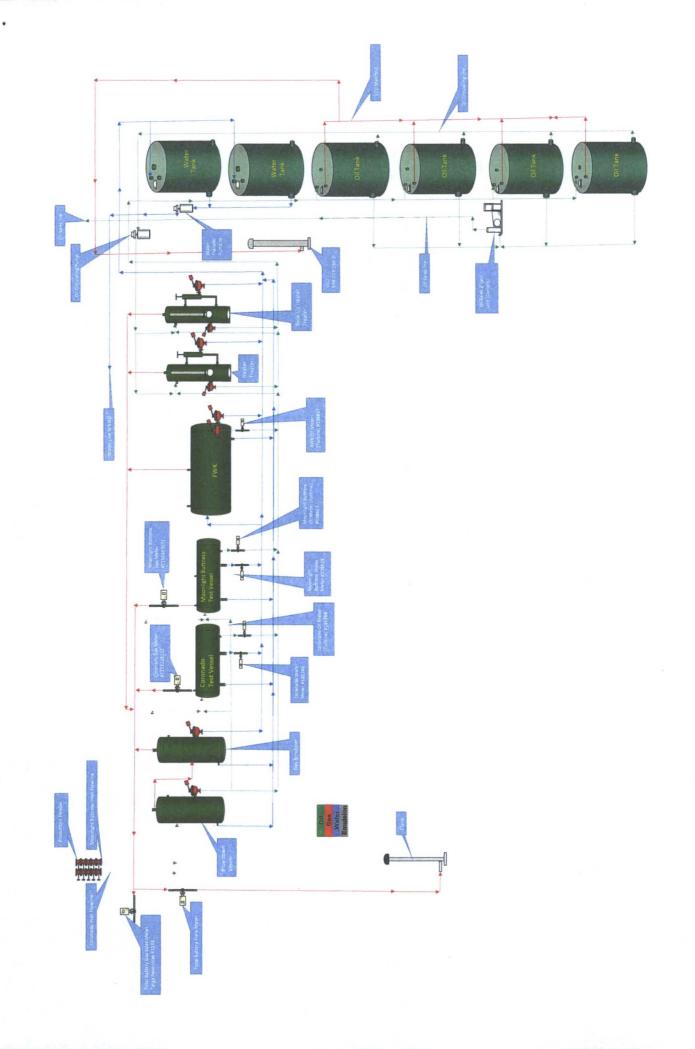

5. Per 43 CFR 3162.7-5(d)/Onshore Order No.3.III.I.1, site facility diagram must be submitted within 60 days of equipment installation.

6. This approval does not authorize any additional surface disturbance.

7. Subject to like approval from NMOCD.

Please see additional page of information

Contact Information for Volumes Combusted

,

Richard Joy / 575-308-0722 (c) / 575-308-0722 (o)

Tim Houghtaling / 575-200-6717 (c) / 575-308-0722 (o)

VCU Specification Sheet

ę

Edge Manufacturing & Technology

Edge CXV 24" LP Combustor. 99.9% Destruction removal efficiency and surpasses the requirements of EPA NSPS40 CFR Subpart OOOO and AER directive 60.

24"x20' Free Standing

Maximum LP Volume 100 Mscfd

Electronic Ignition Control with Data Logging

3" Threaded Standard Flame Arrestor

Edge 600 Burner Management System

Solar or 110v power

Concrete Block