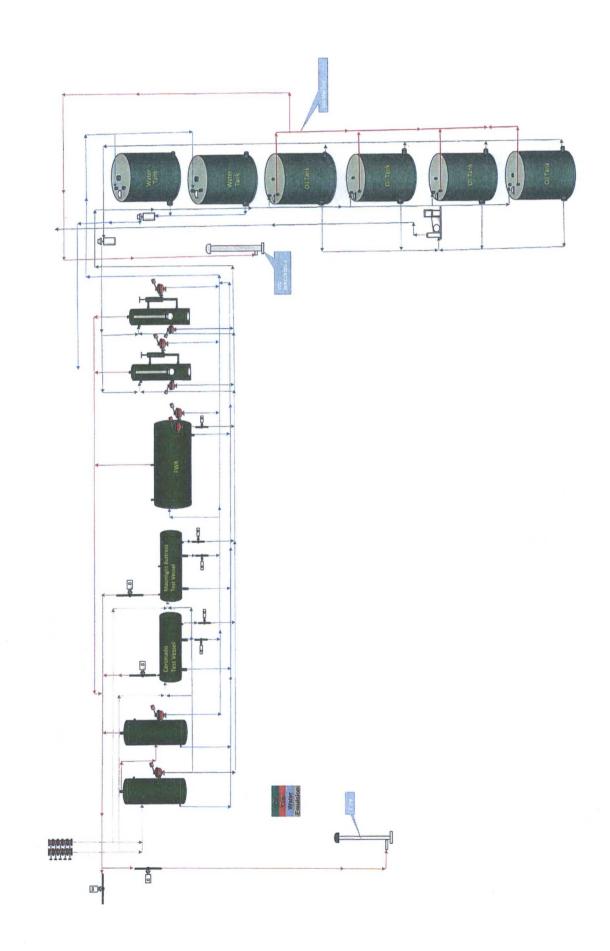

7. Subject to like approval from NMOCD.

Please see additional page of information

Contact Information for Volumes Combusted

,

Richard Joy / 575-308-0722 (c) / 575-308-0722 (o)

Tim Houghtaling / 575-200-6717 (c) / 575-308-0722 (o)

VCU Specification Sheet

ę

Edge Manufacturing & Technology

Edge CXV 24" LP Combustor. 99.9% Destruction removal efficiency and surpasses the requirements of EPA NSPS40 CFR Subpart OOOO and AER directive 60.

24"x20' Free Standing

Maximum LP Volume 100 Mscfd

Electronic Ignition Control with Data Logging

3" Threaded Standard Flame Arrestor

Edge 600 Burner Management System

Solar or 110v power

Concrete Block