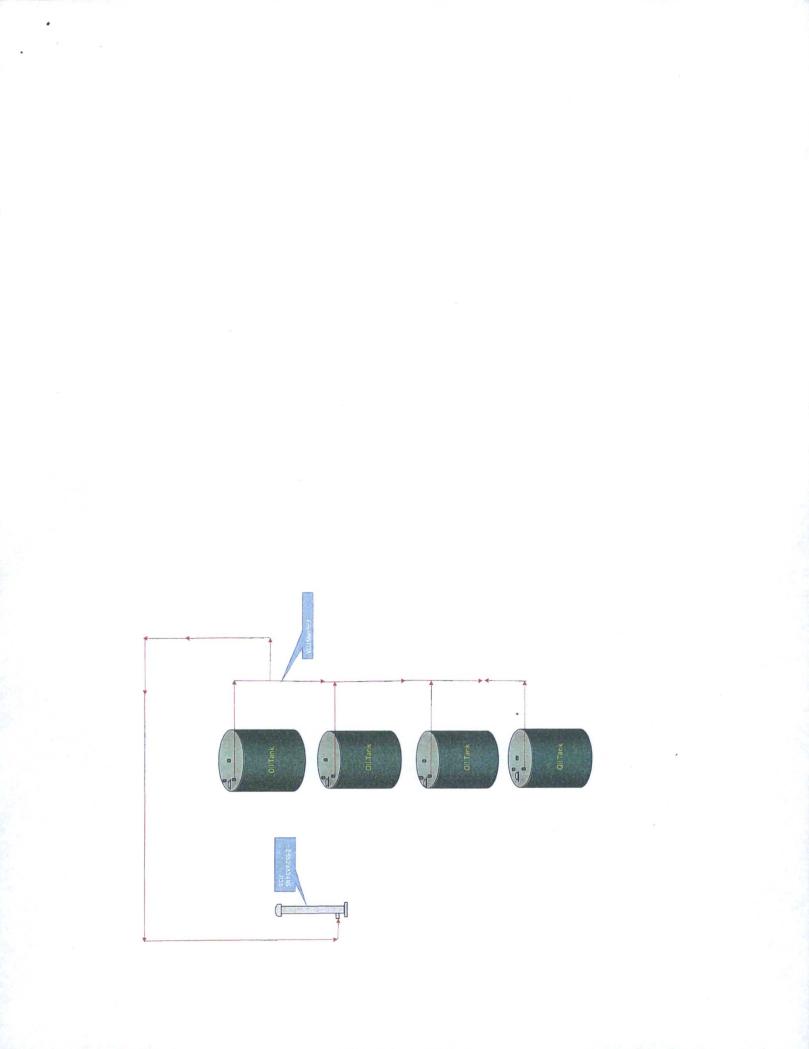

7. Subject to like approval from NMOCD.

Please see additional page of information

Contact Information for Volumes Combusted

,

Richard Joy / 575-308-0722 (c) / 575-308-0722 (o)

Tim Houghtaling / 575-200-6717 (c) / 575-308-0722 (o)

VCU Specification Sheet

ę

Edge Manufacturing & Technology

Edge CXV 24" LP Combustor. 99.9% Destruction removal efficiency and surpasses the requirements of EPA NSPS40 CFR Subpart OOOO and AER directive 60.

24"x20' Free Standing

Maximum LP Volume 100 Mscfd

Electronic Ignition Control with Data Logging

3" Threaded Standard Flame Arrestor

Edge 600 Burner Management System

Solar or 110v power

Concrete Block