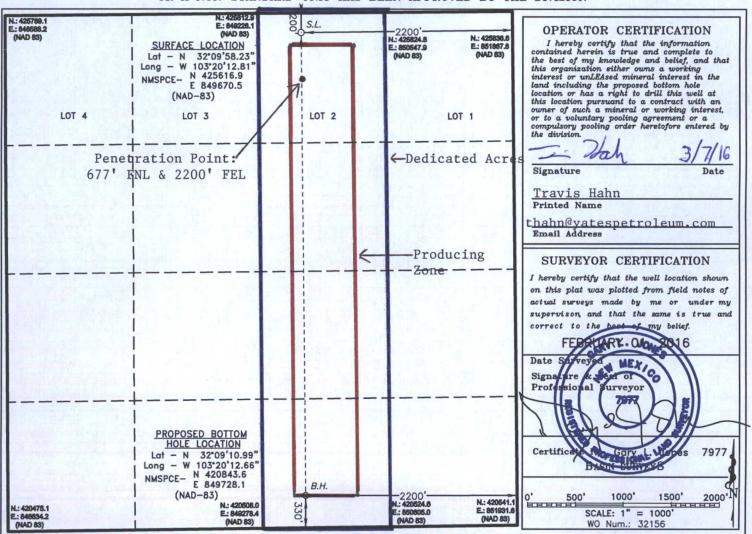

## WELL LOCATION AND ACREAGE DEDICATION PLAT

☐ AMENDED REPORT

| API Number    | Pool Code      | Pool Name                         |  |  |  |
|---------------|----------------|-----------------------------------|--|--|--|
| 30-025-43108  | 98185          | WC=0255 G-09 S253502B; Lower Bone |  |  |  |
| Property Code | Proper         | y Name Well Number                |  |  |  |
| 316019        | PARADE E       | WY STATE 1H                       |  |  |  |
| OGRID No.     | Operate        | r Name Elevation                  |  |  |  |
| 025575        | YATES PETROLEU | M CORPORATION 3252                |  |  |  |

## Surface Location

| UL or lot No. | Section | Township | Range | Lot Idn | Feet from the | North/South line | Feet from the | East/West line | County |
|---------------|---------|----------|-------|---------|---------------|------------------|---------------|----------------|--------|
| Lot 2         | 2       | 25 S     | 35 E  |         | 200           | NORTH            | 2200          | EAST           | LEA    |

## Bottom Hole Location If Different From Surface

| UL or lot No.   | Section 2 | Township 25 S | Range<br>35 E | Lot Idn | Feet from the | North/South line | Feet from the 2200 | East/West line<br>EAST | County |
|-----------------|-----------|---------------|---------------|---------|---------------|------------------|--------------------|------------------------|--------|
| Dedicated Acres | Joint o   | r Infill Co   | onsolidation  | Code Or | der No.       |                  |                    |                        |        |