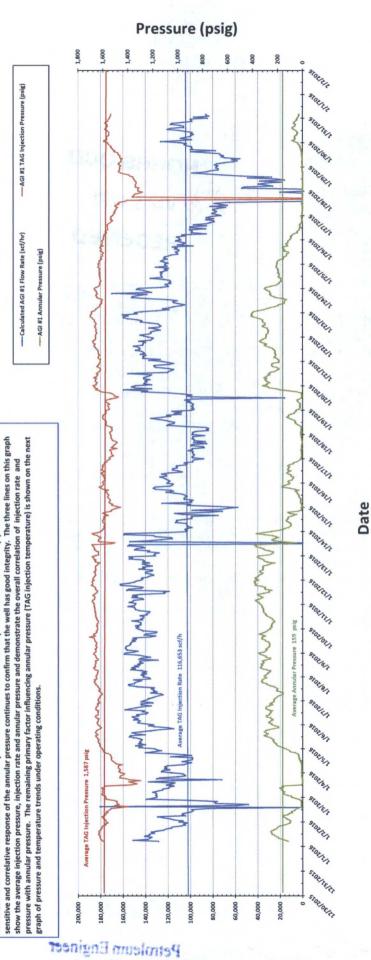

MAR 1 4 2016

Linam AGI #1 Injection and Casing Annulus Pressure and TAG Injection Flowrate 1/1/2016 to 1/31/2016

pressure with the flowrate and injection pressure and temperature. Beginning December 16, 2015 and continuing through the entire month of January, TAG was was routed only to AGI #1. The flow of acid gas to AGI #1 was suspended briefly on 1-2-16 and 1-13-16 because of mechanical

issues but returned to normal almost immediately. AGI #1 was also shut down briefly from 1-27 to 1-28-16 for pipeline maintenance. The

For the AG#1 well, fluctuations in annular pressure observed during the month of January represent the correlative behavior of the annular

(d/tos) esterwold DAT