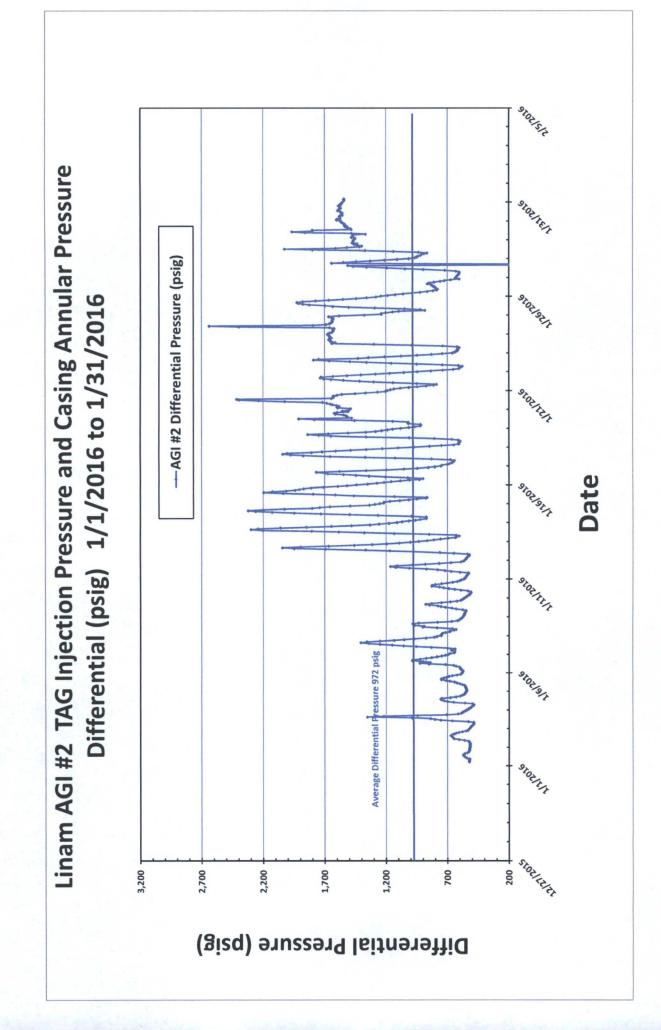

issues but returned to normal almost immediately. AGI #1 was also shut down briefly from 1-27 to 1-28-16 for pipeline maintenance. The

For the AG#1 well, fluctuations in annular pressure observed during the month of January represent the correlative behavior of the annular

(d/tos) esterwold DAT