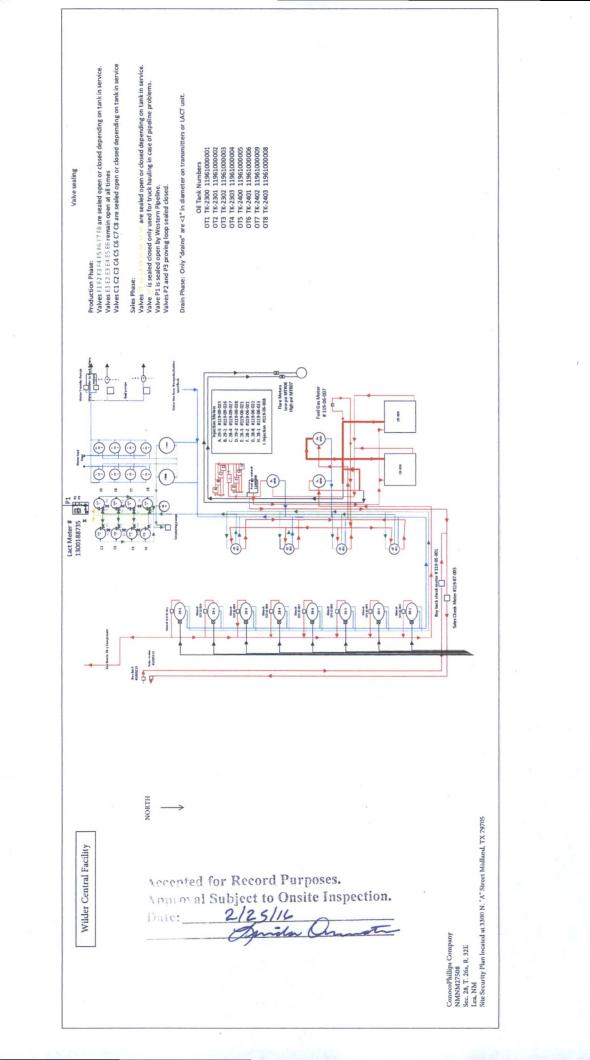

|                                                                                                                         | UNITED STATES<br>EPARTMENT OF THE IN                                                                                                                                                        | TERIOR                                                                                                                           |                                       | OMB N                                               | APPROVED<br>O. 1004-0135<br>July 31, 2010        |
|-------------------------------------------------------------------------------------------------------------------------|---------------------------------------------------------------------------------------------------------------------------------------------------------------------------------------------|----------------------------------------------------------------------------------------------------------------------------------|---------------------------------------|-----------------------------------------------------|--------------------------------------------------|
| SUNDRY                                                                                                                  | RTS ON WELLS                                                                                                                                                                                | CD-HOBB                                                                                                                          | 5. Lease Serial No.<br>NMNM27508      |                                                     |                                                  |
| Do not use this form for proposals to drill or to re-enter an abandoned well. Use form 3160-3 (APD) for such proposals. |                                                                                                                                                                                             |                                                                                                                                  |                                       | 6. If Indian, Allottee or Tribe Name                |                                                  |
| SUBMIT IN TR                                                                                                            | IPLICATE - Other instruc                                                                                                                                                                    | tions on reverse side.                                                                                                           | S 000                                 | 7. If Unit or CA/Agree                              | ement, Name and/or No.                           |
| 1. Type of Well ☐ Gas Well ☐ Ot                                                                                         |                                                                                                                                                                                             | 8.                                                                                                                               |                                       | 8. Well Name and No.<br>WILDER 29 FEDERAL 3H        |                                                  |
| 2. Name of Operator<br>CONOCOPHILLIPS COMPA                                                                             | ASHLEY BERGENAR 1<br>gen@conocophillips.com                                                                                                                                                 | 4 2016                                                                                                                           | 9. API Well No.<br>30-025-41510-00-X1 |                                                     |                                                  |
| 3a. Address                                                                                                             |                                                                                                                                                                                             | 3b. Phone No. (include area co<br>Ph: 432-688-6938                                                                               | devED                                 | 10. Field and Pool, or                              | Exploratory                                      |
| MIDLAND, TX 79710                                                                                                       |                                                                                                                                                                                             | Ph: 432-000-0930                                                                                                                 |                                       | JENNINGS                                            |                                                  |
| 4. Location of Well (Footage, Sec., 2                                                                                   | T., R., M., or Survey Description)                                                                                                                                                          |                                                                                                                                  |                                       | 11. County or Parish,                               | and State                                        |
| Sec 29 T26S R32E NWNE 33<br>32.011175 N Lat, 103.415898                                                                 |                                                                                                                                                                                             |                                                                                                                                  | LEA COUNTY, NM                        |                                                     |                                                  |
| 12. CHECK APP                                                                                                           | PROPRIATE BOX(ES) TO                                                                                                                                                                        | INDICATE NATURE O                                                                                                                | F NOTICE, RE                          | PORT, OR OTHE                                       | R DATA                                           |
| TYPE OF SUBMISSION                                                                                                      |                                                                                                                                                                                             | TYPE OF ACTION                                                                                                                   |                                       |                                                     |                                                  |
| □ Notice of Intent                                                                                                      | Acidize                                                                                                                                                                                     | Deepen                                                                                                                           | Productio                             | on (Start/Resume)                                   | □ Water Shut-Off                                 |
| _                                                                                                                       | □ Alter Casing                                                                                                                                                                              | Fracture Treat                                                                                                                   | Reclama                               | tion                                                | U Well Integrity                                 |
| Subsequent Report                                                                                                       | Casing Repair                                                                                                                                                                               | New Construction                                                                                                                 |                                       |                                                     | Other<br>Site Facility Diagra<br>m/Security Plan |
| Final Abandonment Notice                                                                                                | Change Plans                                                                                                                                                                                | Plug and Abandon                                                                                                                 |                                       |                                                     |                                                  |
|                                                                                                                         | Convert to Injection                                                                                                                                                                        | Plug Back                                                                                                                        | U Water D                             | sposal                                              | in Security I lan                                |
| testing has been completed. Final A<br>determined that the site is ready for<br>ConocoPhillips respectfully su          | final inspection.)                                                                                                                                                                          |                                                                                                                                  |                                       | nuve been completed,                                | and the operator has                             |
|                                                                                                                         |                                                                                                                                                                                             |                                                                                                                                  |                                       | r Record Purp                                       | 0808.                                            |
|                                                                                                                         |                                                                                                                                                                                             |                                                                                                                                  | Accepted fo                           | r Record Parpo<br>abject to Onsite                  |                                                  |
|                                                                                                                         |                                                                                                                                                                                             |                                                                                                                                  | Accepted fo                           | ubject to Onsite                                    |                                                  |
|                                                                                                                         | ж.<br>Т                                                                                                                                                                                     |                                                                                                                                  | Accepted fo                           | ubject to Onsite                                    |                                                  |
| <ol> <li>14. I hereby certify that the foregoing i</li> </ol>                                                           | Electronic Submission #3<br>For CONOCO                                                                                                                                                      | 329862 verified by the BLM<br>PHILLIPS COMPANY, sent                                                                             | Accepted to<br>Approval S<br>Date:    | ubject to Onsite<br>2/25/16<br>Griefe Orn<br>System |                                                  |
| Cor                                                                                                                     | Electronic Submission #3                                                                                                                                                                    | 329862 verified by the BLM<br>PHILLIPS COMPANY, sent<br>essing by PRISCILLA PERE                                                 | Accepted to<br>Approval S<br>Date:    | System<br>16PP0268SE)                               |                                                  |
| Con<br>Name (Printed/Typed) ASHLEY                                                                                      | Electronic Submission #3<br>For CONOCO<br>mmitted to AFMSS for proce<br>BERGEN                                                                                                              | 329862 verified by the BLM<br>PHILLIPS COMPANY, sent<br>assing by PRISCILLA PERE<br>Title REG                                    | Accepted fo<br>Approval S<br>Date:    | System<br>16PP0268SE)                               |                                                  |
| Con<br>Name (Printed/Typed) ASHLEY                                                                                      | Electronic Submission #3<br>For CONOCO<br>mmitted to AFMSS for proce<br>BERGEN<br>Submission)                                                                                               | 329862 verified by the BLM<br>PHILLIPS COMPANY, sent<br>assing by PRISCILLA PERE<br>Title REG                                    | Accepted fo<br>Approval S<br>Date:    | System<br>16PP0268SE)<br>CIALIST                    |                                                  |
| Con<br>Name (Printed/Typed) ASHLEY                                                                                      | Electronic Submission #3<br>For CONOCO<br>mmitted to AFMSS for proce<br>BERGEN<br>Submission)                                                                                               | 329862 verified by the BLM<br>PHILLIPS COMPANY, sent<br>essing by PRISCILLA PERE<br>Title REG<br>Date 01/2                       | Accepted fo<br>Approval S<br>Date:    | System<br>16PP0268SE)<br>CIALIST                    |                                                  |
| Con<br>Name (Printed/Typed) ASHLEY                                                                                      | Electronic Submission #3<br>For CONOCO<br>mmitted to AFMSS for proce<br>BERGEN<br>Submission)                                                                                               | 329862 verified by the BLM<br>PHILLIPS COMPANY, sent<br>essing by PRISCILLA PERE<br>Title REG<br>Date 01/2                       | Accepted fo<br>Approval S<br>Date:    | System<br>16PP0268SE)<br>CIALIST                    |                                                  |
| Con<br>Name(Printed/Typed) ASHLEY<br>Signature (Electronic                                                              | Electronic Submission #3<br>For CONOCO<br>mmitted to AFMSS for proce<br>BERGEN<br>Submission)<br>THIS SPACE FO<br>ed. Approval of this notice does<br>quitable title to those rights in the | 329862 verified by the BLM<br>PHILLIPS COMPANY, sent<br>assing by PRISCILLA PERE<br>Title REG<br>Date 01/2<br>DR FEDERAL OR STAT | Accepted fo<br>Approval S<br>Date:    | System<br>16PP0268SE)<br>CIALIST                    | e Inspection.                                    |