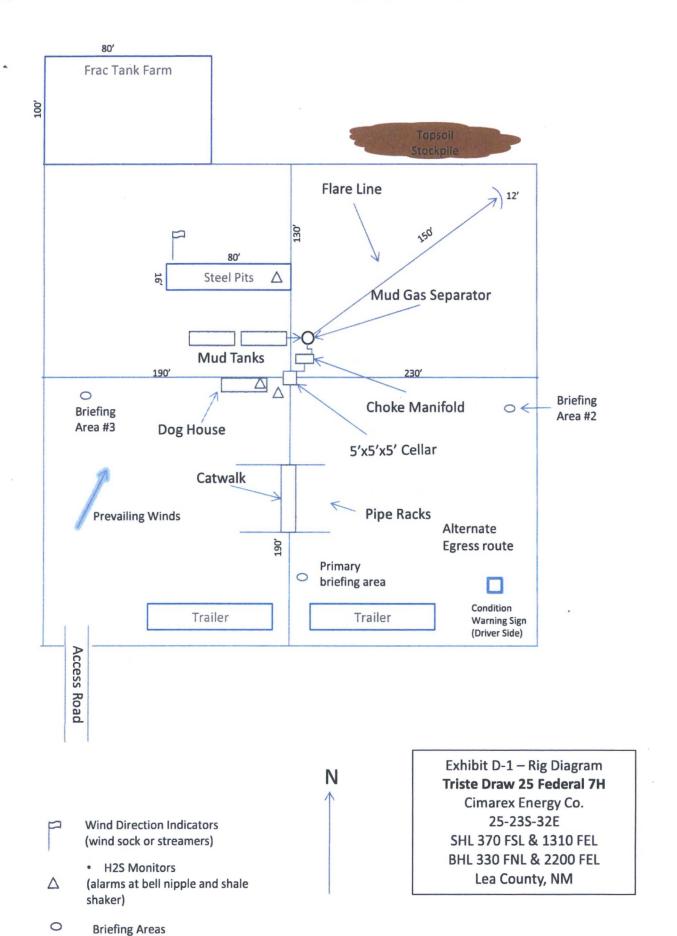

| SUNDRY NOTICES AND REPORTS ON WELLS  Do not use this form for proposals to drill or to re-enter an abandoned well. Use form 3160-3 (APD) for such proposals.                                                                 |                                                                                                                            |                                                        |                                                                     |                                                         | Lease Serial No.     NMLC063228      If Indian, Allottee or Tribe Name           |                                                  |  |
|------------------------------------------------------------------------------------------------------------------------------------------------------------------------------------------------------------------------------|----------------------------------------------------------------------------------------------------------------------------|--------------------------------------------------------|---------------------------------------------------------------------|---------------------------------------------------------|----------------------------------------------------------------------------------|--------------------------------------------------|--|
|                                                                                                                                                                                                                              |                                                                                                                            |                                                        |                                                                     |                                                         |                                                                                  |                                                  |  |
| Type of Well                                                                                                                                                                                                                 | ner /                                                                                                                      | H                                                      | OBBS O                                                              | CD                                                      | 8. Well Name and No.<br>TRISTE DRAW 25 FEDERAL 7H                                |                                                  |  |
| Name of Operator     Contact: ARICKA EASTERLING     CIMAREX ENERGY COMPANY OF CO-Mail: aeasterling@cimarex.com//AR 1 4 2016                                                                                                  |                                                                                                                            |                                                        |                                                                     |                                                         | 9. API Well No.<br>30-025-42081-00-X1                                            |                                                  |  |
| 3a. Address 600 NORTH MARIENFELD STREET, SUITE 600 MIDLAND, TX 79701  3b. Phone No. (include area code) Ph: 918-560-7060-EIV                                                                                                 |                                                                                                                            |                                                        |                                                                     |                                                         | 10. Field and Pool, or Exploratory WILDCAT                                       |                                                  |  |
| 4. Location of Well (Footage, Sec., T., R., M., or Survey Description)                                                                                                                                                       |                                                                                                                            |                                                        |                                                                     |                                                         | 11. County or Parish, and State  LEA COUNTY, NM                                  |                                                  |  |
| Sec 25 T23S R32E SESE 370FSL 1310FEL 32.269493 N Lat, 103.623987 W Lon                                                                                                                                                       |                                                                                                                            |                                                        |                                                                     |                                                         |                                                                                  |                                                  |  |
| 12. CHECK APPR                                                                                                                                                                                                               | ROPRIATE BOX(ES) TO                                                                                                        | O INDICATE                                             | NATURE OF                                                           | NOTICE, RI                                              | EPORT, OR OTHE                                                                   | R DATA                                           |  |
| TYPE OF SUBMISSION                                                                                                                                                                                                           |                                                                                                                            |                                                        | ТҮРЕ О                                                              | F ACTION                                                |                                                                                  | 1                                                |  |
| Notice of Intent                                                                                                                                                                                                             | ☐ Acidize                                                                                                                  | ☐ Dee                                                  | pen                                                                 | ☐ Product                                               | ion (Start/Resume)                                                               | ☐ Water Shut-Off                                 |  |
| _                                                                                                                                                                                                                            | □ Alter Casing                                                                                                             | ☐ Frac                                                 | ture Treat                                                          | □ Reclams                                               | ation                                                                            | ■ Well Integrity                                 |  |
| ☐ Subsequent Report                                                                                                                                                                                                          | Casing Repair                                                                                                              | ■ New                                                  | Construction                                                        | ☐ Recomp                                                | lete                                                                             | <b>⊘</b> Other                                   |  |
| ☐ Final Abandonment Notice                                                                                                                                                                                                   | □ Change Plans                                                                                                             | ☐ Plug                                                 | and Abandon                                                         | □ Tempor                                                | arily Abandon                                                                    | Change to Original A<br>PD                       |  |
|                                                                                                                                                                                                                              | ☐ Convert to Injection                                                                                                     | Plug                                                   | Back                                                                | ☐ Water D                                               | Disposal                                                                         |                                                  |  |
| If the proposal is to deepen directions Attach the Bond under which the wor following completion of the involved testing has been completed. Final Ab determined that the site is ready for fi Cimarex Energy Co. respectful | k will be performed or provide<br>operations. If the operation re-<br>bandonment Notices shall be fil-<br>nal inspection.) | the Bond No. or<br>sults in a multipled only after all | n file with BLM/BIA<br>e completion or rec<br>requirements, include | A. Required sul<br>ompletion in a r<br>ding reclamation | osequent reports shall be<br>new interval, a Form 316<br>n, have been completed, | filed within 30 days<br>60-4 shall be filed once |  |
|                                                                                                                                                                                                                              |                                                                                                                            |                                                        | Z                                                                   | 2 3                                                     | -2-201                                                                           | 6                                                |  |
| 14. I hereby certify that the foregoing is                                                                                                                                                                                   | Electronic Submission # For CIMAREX EN mmitted to AFMSS for pro                                                            | IERGY COMP                                             | NY OF CO, sent                                                      | t to the Hobbs                                          | 3                                                                                |                                                  |  |
| Name(Printed/Typed) ARICKA E                                                                                                                                                                                                 | ASTERLING                                                                                                                  |                                                        | Title REGUL                                                         | ATORY AN                                                | ALYST //                                                                         |                                                  |  |
| Signature (Electronic S                                                                                                                                                                                                      | Submission)                                                                                                                |                                                        | Date 10/01/2                                                        | 2015                                                    | Fis.                                                                             | ¥<br>                                            |  |
|                                                                                                                                                                                                                              | THIS SPACE FO                                                                                                              | OR FEDERA                                              | L OR STATE                                                          | OFFICE U                                                | SE                                                                               |                                                  |  |
| Approved By                                                                                                                                                                                                                  | raptus (alg)                                                                                                               |                                                        | Title FC                                                            | FIELD MAN                                               | IAGER                                                                            | Date 3/3/16                                      |  |
| Conditions of approval, if any, are attached<br>certify that the applicant holds legal or equivalent would entitle the applicant to condu                                                                                    | Office C                                                                                                                   | ARLSBAD FI                                             | ELD OFFICE                                                          |                                                         |                                                                                  |                                                  |  |
| Fitle 18 U.S.C. Section 1001 and Title 43                                                                                                                                                                                    | U.S.C. Section 1212, make it a                                                                                             | crime for any pe                                       | rson knowingly and                                                  | willfully to ma                                         | ke to any department or                                                          | agency of the United                             |  |