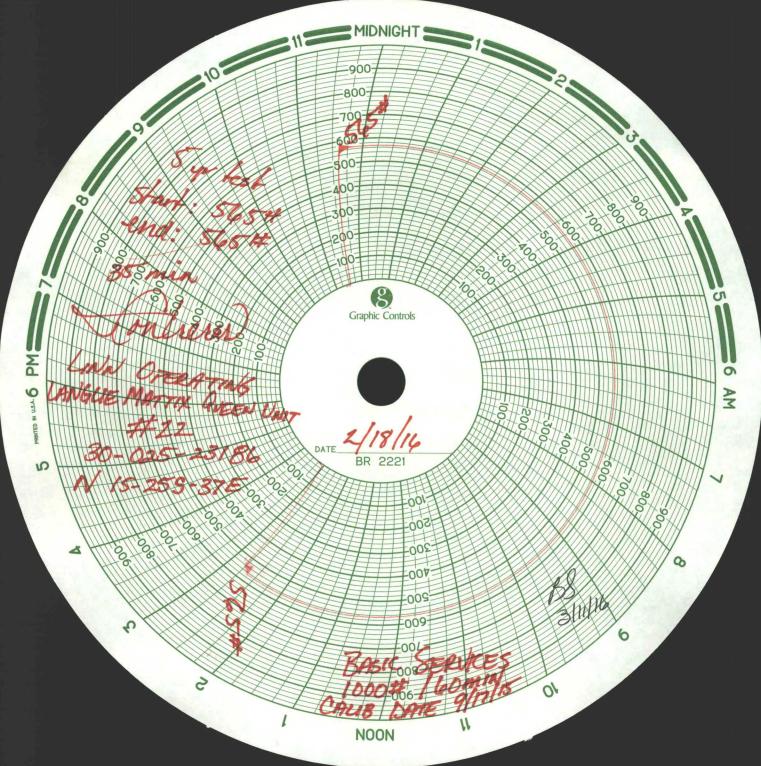

| Submit 1 Copy To Appropriate District<br>Office                                                                                                                                         |                                                                                                                                                                                                                                                                                                                                                                                                                                                                                                                                                                                                                                                                                                                                                                                                                                                                                                                                                                                                                                                                                                                                                                                                                                                                                                                                                                                                                                                                                                                                                                                                                                                                                                                                                                                                                                                                                                                                                                                                                                                                                                                                | State of New Mexico                                                                            |                                                                                                   | Form C-103                                                                                                  |
|-----------------------------------------------------------------------------------------------------------------------------------------------------------------------------------------|--------------------------------------------------------------------------------------------------------------------------------------------------------------------------------------------------------------------------------------------------------------------------------------------------------------------------------------------------------------------------------------------------------------------------------------------------------------------------------------------------------------------------------------------------------------------------------------------------------------------------------------------------------------------------------------------------------------------------------------------------------------------------------------------------------------------------------------------------------------------------------------------------------------------------------------------------------------------------------------------------------------------------------------------------------------------------------------------------------------------------------------------------------------------------------------------------------------------------------------------------------------------------------------------------------------------------------------------------------------------------------------------------------------------------------------------------------------------------------------------------------------------------------------------------------------------------------------------------------------------------------------------------------------------------------------------------------------------------------------------------------------------------------------------------------------------------------------------------------------------------------------------------------------------------------------------------------------------------------------------------------------------------------------------------------------------------------------------------------------------------------|------------------------------------------------------------------------------------------------|---------------------------------------------------------------------------------------------------|-------------------------------------------------------------------------------------------------------------|
| District I - (575) 393-6161                                                                                                                                                             | Energy, Minerals and Natural Resources                                                                                                                                                                                                                                                                                                                                                                                                                                                                                                                                                                                                                                                                                                                                                                                                                                                                                                                                                                                                                                                                                                                                                                                                                                                                                                                                                                                                                                                                                                                                                                                                                                                                                                                                                                                                                                                                                                                                                                                                                                                                                         |                                                                                                | WELL API NO.                                                                                      | Revised July 18, 2013                                                                                       |
| 1625 N. French Dr., Hobbs, NM 88240<br>District II – (575) 748-1283                                                                                                                     | OH CONCERNATION                                                                                                                                                                                                                                                                                                                                                                                                                                                                                                                                                                                                                                                                                                                                                                                                                                                                                                                                                                                                                                                                                                                                                                                                                                                                                                                                                                                                                                                                                                                                                                                                                                                                                                                                                                                                                                                                                                                                                                                                                                                                                                                | DIMIGION                                                                                       | 30-025-23186                                                                                      |                                                                                                             |
| 811 S. First St., Artesia, NM 88210<br>District III – (505) 334-6178                                                                                                                    | OIL CONSERVATION DIVISION<br>1220 South St. Francis Dr.<br>Santa Fe, NM 87505                                                                                                                                                                                                                                                                                                                                                                                                                                                                                                                                                                                                                                                                                                                                                                                                                                                                                                                                                                                                                                                                                                                                                                                                                                                                                                                                                                                                                                                                                                                                                                                                                                                                                                                                                                                                                                                                                                                                                                                                                                                  |                                                                                                | 5. Indicate Type of Lea                                                                           | ise                                                                                                         |
| 1000 Rio Brazos Rd., Aztec, NM 87410                                                                                                                                                    |                                                                                                                                                                                                                                                                                                                                                                                                                                                                                                                                                                                                                                                                                                                                                                                                                                                                                                                                                                                                                                                                                                                                                                                                                                                                                                                                                                                                                                                                                                                                                                                                                                                                                                                                                                                                                                                                                                                                                                                                                                                                                                                                |                                                                                                | STATE                                                                                             | FEE V                                                                                                       |
| <u>District IV</u> – (505) 476-3460<br>1220 S. St. Francis Dr., Santa Fe, NM                                                                                                            |                                                                                                                                                                                                                                                                                                                                                                                                                                                                                                                                                                                                                                                                                                                                                                                                                                                                                                                                                                                                                                                                                                                                                                                                                                                                                                                                                                                                                                                                                                                                                                                                                                                                                                                                                                                                                                                                                                                                                                                                                                                                                                                                |                                                                                                | 6. State Oil & Gas Leas                                                                           | se No.                                                                                                      |
| 87505                                                                                                                                                                                   |                                                                                                                                                                                                                                                                                                                                                                                                                                                                                                                                                                                                                                                                                                                                                                                                                                                                                                                                                                                                                                                                                                                                                                                                                                                                                                                                                                                                                                                                                                                                                                                                                                                                                                                                                                                                                                                                                                                                                                                                                                                                                                                                |                                                                                                | 309546                                                                                            |                                                                                                             |
| SUNDRY NOTICES AND REPORTS ON WELLS (DO NOT USE THIS FORM FOR PROPOSALS TO DRILL OR TO DEEPEN OR PLUG BACK TO A DIFFERENT RESERVOIR. USE "APPLICATION FOR PERMIT" (FORM C-101) FOR SUCH |                                                                                                                                                                                                                                                                                                                                                                                                                                                                                                                                                                                                                                                                                                                                                                                                                                                                                                                                                                                                                                                                                                                                                                                                                                                                                                                                                                                                                                                                                                                                                                                                                                                                                                                                                                                                                                                                                                                                                                                                                                                                                                                                |                                                                                                | 7. Lease Name or Unit Agreement Name  LANGLIE MATTIX QUEEEN UNIT                                  |                                                                                                             |
| PROPOSALS.)                                                                                                                                                                             | C W-11 M Od INJECTIO                                                                                                                                                                                                                                                                                                                                                                                                                                                                                                                                                                                                                                                                                                                                                                                                                                                                                                                                                                                                                                                                                                                                                                                                                                                                                                                                                                                                                                                                                                                                                                                                                                                                                                                                                                                                                                                                                                                                                                                                                                                                                                           | N -                                                                                            | 0.4438.754.656.65                                                                                 | OLLLIN ONIT >                                                                                               |
| 1. Type of Well: Oil Well Gas Well Other INJECTION  HOBBS OCD8. Well Number 022                                                                                                         |                                                                                                                                                                                                                                                                                                                                                                                                                                                                                                                                                                                                                                                                                                                                                                                                                                                                                                                                                                                                                                                                                                                                                                                                                                                                                                                                                                                                                                                                                                                                                                                                                                                                                                                                                                                                                                                                                                                                                                                                                                                                                                                                |                                                                                                |                                                                                                   |                                                                                                             |
| 2. Name of Operator                                                                                                                                                                     | H                                                                                                                                                                                                                                                                                                                                                                                                                                                                                                                                                                                                                                                                                                                                                                                                                                                                                                                                                                                                                                                                                                                                                                                                                                                                                                                                                                                                                                                                                                                                                                                                                                                                                                                                                                                                                                                                                                                                                                                                                                                                                                                              | OBPO                                                                                           | 9. OGRID Number 26                                                                                | 9324                                                                                                        |
| LINN OPERATING, INC.                                                                                                                                                                    |                                                                                                                                                                                                                                                                                                                                                                                                                                                                                                                                                                                                                                                                                                                                                                                                                                                                                                                                                                                                                                                                                                                                                                                                                                                                                                                                                                                                                                                                                                                                                                                                                                                                                                                                                                                                                                                                                                                                                                                                                                                                                                                                | WAR 0.7 2016                                                                                   | 3. OGIGD Tumber 20                                                                                | /                                                                                                           |
| 3. Address of Operator                                                                                                                                                                  |                                                                                                                                                                                                                                                                                                                                                                                                                                                                                                                                                                                                                                                                                                                                                                                                                                                                                                                                                                                                                                                                                                                                                                                                                                                                                                                                                                                                                                                                                                                                                                                                                                                                                                                                                                                                                                                                                                                                                                                                                                                                                                                                | MAR 0 1 ZOIL                                                                                   | 10. Pool name or Wilde                                                                            |                                                                                                             |
| 600 TRAVIS, SUITE 5100, HOUS                                                                                                                                                            | TON, TEXAS 77002                                                                                                                                                                                                                                                                                                                                                                                                                                                                                                                                                                                                                                                                                                                                                                                                                                                                                                                                                                                                                                                                                                                                                                                                                                                                                                                                                                                                                                                                                                                                                                                                                                                                                                                                                                                                                                                                                                                                                                                                                                                                                                               | RECEIVE                                                                                        | LANGLIE MATTIX;7<br>GRAYBURG                                                                      | RVRS-Q-                                                                                                     |
| 4. Well Location                                                                                                                                                                        |                                                                                                                                                                                                                                                                                                                                                                                                                                                                                                                                                                                                                                                                                                                                                                                                                                                                                                                                                                                                                                                                                                                                                                                                                                                                                                                                                                                                                                                                                                                                                                                                                                                                                                                                                                                                                                                                                                                                                                                                                                                                                                                                |                                                                                                |                                                                                                   |                                                                                                             |
| Unit Letter N:668 fee                                                                                                                                                                   | t from the S line and                                                                                                                                                                                                                                                                                                                                                                                                                                                                                                                                                                                                                                                                                                                                                                                                                                                                                                                                                                                                                                                                                                                                                                                                                                                                                                                                                                                                                                                                                                                                                                                                                                                                                                                                                                                                                                                                                                                                                                                                                                                                                                          | 1633 feet from                                                                                 | n the W line                                                                                      |                                                                                                             |
| Section15                                                                                                                                                                               | Township 25S                                                                                                                                                                                                                                                                                                                                                                                                                                                                                                                                                                                                                                                                                                                                                                                                                                                                                                                                                                                                                                                                                                                                                                                                                                                                                                                                                                                                                                                                                                                                                                                                                                                                                                                                                                                                                                                                                                                                                                                                                                                                                                                   | Range37                                                                                        |                                                                                                   | EA County                                                                                                   |
|                                                                                                                                                                                         | 11. Elevation (Show whether DR                                                                                                                                                                                                                                                                                                                                                                                                                                                                                                                                                                                                                                                                                                                                                                                                                                                                                                                                                                                                                                                                                                                                                                                                                                                                                                                                                                                                                                                                                                                                                                                                                                                                                                                                                                                                                                                                                                                                                                                                                                                                                                 | , RKB, RT, GR, etc.                                                                            | :)                                                                                                |                                                                                                             |
|                                                                                                                                                                                         |                                                                                                                                                                                                                                                                                                                                                                                                                                                                                                                                                                                                                                                                                                                                                                                                                                                                                                                                                                                                                                                                                                                                                                                                                                                                                                                                                                                                                                                                                                                                                                                                                                                                                                                                                                                                                                                                                                                                                                                                                                                                                                                                |                                                                                                |                                                                                                   |                                                                                                             |
| of starting any proposed wo<br>proposed completion or reco                                                                                                                              | PLUG AND ABANDON CHANGE PLANS MULTIPLE COMPL Detection to the complete comp | REMEDIAL WORD COMMENCE DR CASING/CEMEN  OTHER: A PAR  pertinent details, an C. For Multiple Co | RILLING OPNS. PAN  NT JOB  SSED MIT TEST  and give pertinent dates, incompletions: Attach wellbox | RING CASING DA DA DI DA |
| Spud Date:                                                                                                                                                                              | Rig Release D                                                                                                                                                                                                                                                                                                                                                                                                                                                                                                                                                                                                                                                                                                                                                                                                                                                                                                                                                                                                                                                                                                                                                                                                                                                                                                                                                                                                                                                                                                                                                                                                                                                                                                                                                                                                                                                                                                                                                                                                                                                                                                                  | ate:                                                                                           |                                                                                                   |                                                                                                             |
| I hereby certify that the information a                                                                                                                                                 | above is true and complete to the b                                                                                                                                                                                                                                                                                                                                                                                                                                                                                                                                                                                                                                                                                                                                                                                                                                                                                                                                                                                                                                                                                                                                                                                                                                                                                                                                                                                                                                                                                                                                                                                                                                                                                                                                                                                                                                                                                                                                                                                                                                                                                            | est of my knowledg                                                                             | ge and belief.                                                                                    | Rle                                                                                                         |
|                                                                                                                                                                                         |                                                                                                                                                                                                                                                                                                                                                                                                                                                                                                                                                                                                                                                                                                                                                                                                                                                                                                                                                                                                                                                                                                                                                                                                                                                                                                                                                                                                                                                                                                                                                                                                                                                                                                                                                                                                                                                                                                                                                                                                                                                                                                                                |                                                                                                |                                                                                                   |                                                                                                             |
| SIGNATURE Janua JA                                                                                                                                                                      | Annew TITLE RE                                                                                                                                                                                                                                                                                                                                                                                                                                                                                                                                                                                                                                                                                                                                                                                                                                                                                                                                                                                                                                                                                                                                                                                                                                                                                                                                                                                                                                                                                                                                                                                                                                                                                                                                                                                                                                                                                                                                                                                                                                                                                                                 | GULATORY ADV                                                                                   | VISOR DATE 3-2-2016                                                                               |                                                                                                             |
| Type or print name LAURA A. MC For State Use Only                                                                                                                                       | DRENO E-mail address: Imore                                                                                                                                                                                                                                                                                                                                                                                                                                                                                                                                                                                                                                                                                                                                                                                                                                                                                                                                                                                                                                                                                                                                                                                                                                                                                                                                                                                                                                                                                                                                                                                                                                                                                                                                                                                                                                                                                                                                                                                                                                                                                                    | no@linnenergy.com                                                                              | m PHONE: 713-904-665                                                                              | 7                                                                                                           |
| APPROVED BY: Belson                                                                                                                                                                     | amak TITLE                                                                                                                                                                                                                                                                                                                                                                                                                                                                                                                                                                                                                                                                                                                                                                                                                                                                                                                                                                                                                                                                                                                                                                                                                                                                                                                                                                                                                                                                                                                                                                                                                                                                                                                                                                                                                                                                                                                                                                                                                                                                                                                     | Stuff Mans                                                                                     | 9 DATE                                                                                            | 3/11/16                                                                                                     |
| Conditions of Approval (if any):                                                                                                                                                        |                                                                                                                                                                                                                                                                                                                                                                                                                                                                                                                                                                                                                                                                                                                                                                                                                                                                                                                                                                                                                                                                                                                                                                                                                                                                                                                                                                                                                                                                                                                                                                                                                                                                                                                                                                                                                                                                                                                                                                                                                                                                                                                                |                                                                                                |                                                                                                   |                                                                                                             |