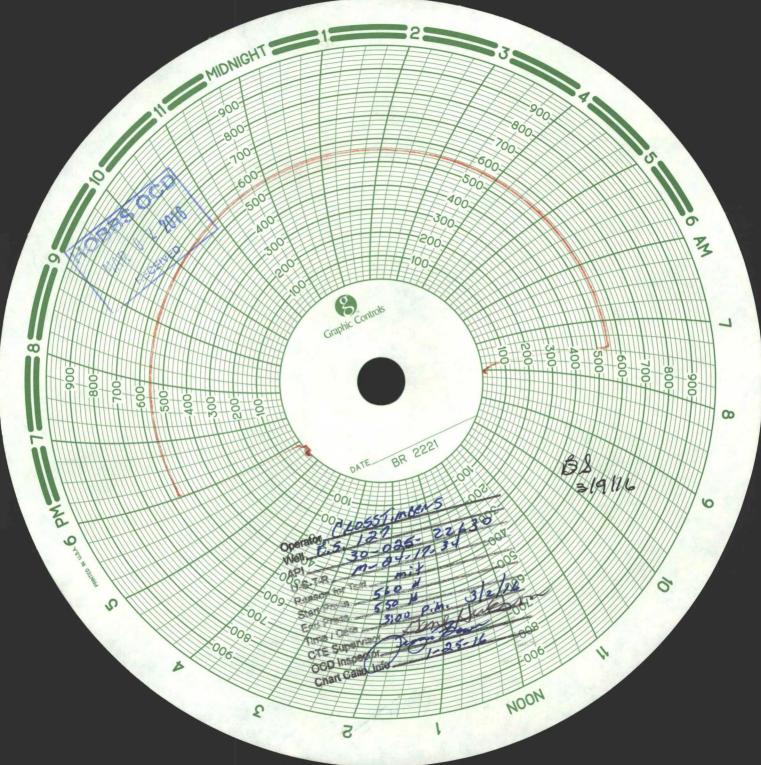

| LICERO COD                                                                                                                                                                                                 |                                      |
|------------------------------------------------------------------------------------------------------------------------------------------------------------------------------------------------------------|--------------------------------------|
| Submit Copy to Appropriate District  State of New Mexico                                                                                                                                                   | Form C-103                           |
| District I = (575) 393-6161 Energy, Minerals and Natural Resources 1625 N. French Dr., Hobbs, NM 88240                                                                                                     | Revised July 18, 2013 WELL API NO.   |
| District II - (575) 748-1283                                                                                                                                                                               | 30-025-22630                         |
| 811 S. First St., Artesta, AM 88210 OIL CONSERVATION DIVISION                                                                                                                                              | 5. Indicate Type of Lease            |
| 1000 Pio Brazos Pd. Aztec NM 87410                                                                                                                                                                         | STATE FEE                            |
| District IV – (505) 476-3460 Santa Fe, NM 87505  1220 S. St. Francis Dr., Santa Fe, NM                                                                                                                     | 6. State Oil & Gas Lease No.         |
| 87505                                                                                                                                                                                                      | 312507                               |
| SUNDRY NOTICES AND REPORTS ON WELLS                                                                                                                                                                        | 7. Lease Name or Unit Agreement Name |
| (DO NOT USE THIS FORM FOR PROPOSALS TO DRILL OR TO DEEPEN OR PLUG BACK TO A DIFFERENT RESERVOIR. USE "APPLICATION FOR PERMIT" (FORM C-101) FOR SUCH PROPOSALS.)                                            | BRIDGES STATE                        |
| 1. Type of Well: Oil Well Gas Well Other                                                                                                                                                                   | 8. Well Number 127                   |
| Name of Operator     CROSS TIMBERS ENERGY, LLC                                                                                                                                                             | 9. OGRID Number<br>298299            |
| 3. Address of Operator                                                                                                                                                                                     | 10. Pool name or Wildcat             |
| 400 WEST 7th STREET, FORT WORTH, TX 76102                                                                                                                                                                  | VACUUM; GRAYBURG-SAN ANDRES          |
| 4. Well Location                                                                                                                                                                                           | 560                                  |
| Unit Letter : 600 feet from the S line and                                                                                                                                                                 | feet from the line                   |
| Section 24 Township 17S Range 34E                                                                                                                                                                          | NMPM County LEA                      |
| 11. Elevation (Show whether DR, RKB, RT, GR,                                                                                                                                                               | etc.) 4060' GR                       |
|                                                                                                                                                                                                            |                                      |
| DOWNHOLE COMMINGLE  CLOSED-LOOP SYSTEM  OTHER:  13. Describe proposed or completed operations. (Clearly state all pertinent details of starting any proposed work). SEE RULE 19.15.7.14 NMAC. For Multiple |                                      |
| proposed completion or recompletion.  REQUEST TO PERFORM MIT ON WEDNESDAY, MARCH 2nd.                                                                                                                      |                                      |
|                                                                                                                                                                                                            | of Tomporary                         |
| This Approval                                                                                                                                                                                              | 5 /2/2016                            |
| Abandonment                                                                                                                                                                                                | Expires 12017 mg                     |
| E-PERMITTING <swdinjection> CONVERSION RBDM\$ MB  RETURN TO TA</swdinjection>                                                                                                                              |                                      |
| Spud Date: 06/28/1968 Rig Release Date:                                                                                                                                                                    | 07/08/1968                           |
| I hereby certify that the information above is true and complete to the best of my know                                                                                                                    | ladge and halief                     |
| I nereby certify that the information above is true and complete to the best of my know.                                                                                                                   | leage and belief.                    |
| SIGNATURE Bothe a law TITLE Regulatory C                                                                                                                                                                   | compliance DATE 2/26/2016            |
|                                                                                                                                                                                                            | congress com DUONE 047 004 7040      |
| Type or print name Robbie A Grigg E-mail address: rgrigg@n  For State Use Only                                                                                                                             | nspartners.com PHONE: 817-334-7842   |
| APPROVED BY: Y Conditions of Approval (if any):                                                                                                                                                            | 20/20/ DATE 3/9/20/                  |