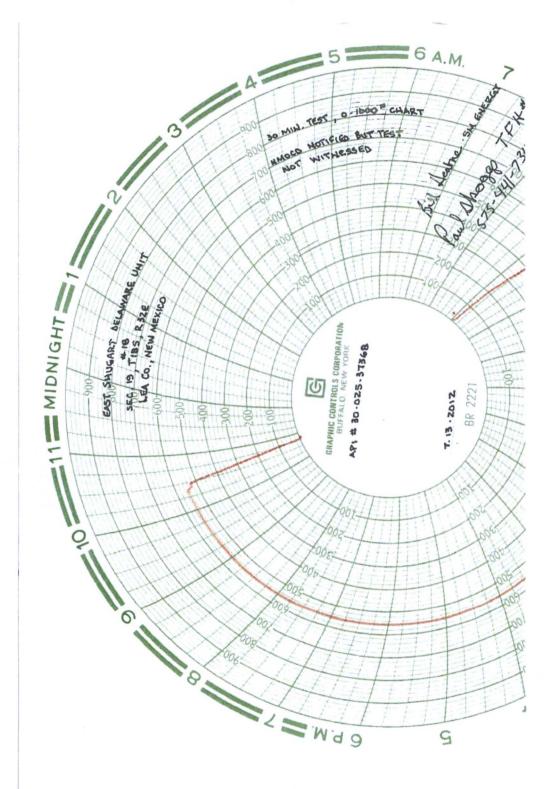

| Do not use this form for proposals to drill or to re-enter an abandoned well. Use form 3160-3 (APD) for such proposals.                                                                                                                                                                                                                                                                                                                                                                                                                                                                                                                                                                                                                                                                                                                                                                                                                                                                                                                                                                                                                                                                                                                                                                                                                                                                                                                                                                         |                                                |                  |                             |                                                         | 6. If Indian, Allottee or Tribe Name                      |             |             |  |
|-------------------------------------------------------------------------------------------------------------------------------------------------------------------------------------------------------------------------------------------------------------------------------------------------------------------------------------------------------------------------------------------------------------------------------------------------------------------------------------------------------------------------------------------------------------------------------------------------------------------------------------------------------------------------------------------------------------------------------------------------------------------------------------------------------------------------------------------------------------------------------------------------------------------------------------------------------------------------------------------------------------------------------------------------------------------------------------------------------------------------------------------------------------------------------------------------------------------------------------------------------------------------------------------------------------------------------------------------------------------------------------------------------------------------------------------------------------------------------------------------|------------------------------------------------|------------------|-----------------------------|---------------------------------------------------------|-----------------------------------------------------------|-------------|-------------|--|
| SUBMIT IN TRIPLICATE - Other instructions on reverse side.                                                                                                                                                                                                                                                                                                                                                                                                                                                                                                                                                                                                                                                                                                                                                                                                                                                                                                                                                                                                                                                                                                                                                                                                                                                                                                                                                                                                                                      |                                                |                  |                             | 7. If Unit or CA/Agreement, Name and/or No. NMNM101361X |                                                           |             |             |  |
| Type of Well  ☐ Gas Well  ☐ Other: INJECTION                                                                                                                                                                                                                                                                                                                                                                                                                                                                                                                                                                                                                                                                                                                                                                                                                                                                                                                                                                                                                                                                                                                                                                                                                                                                                                                                                                                                                                                    |                                                |                  |                             |                                                         | 8. Well Name and No.<br>ESDU 18                           |             |             |  |
| 2. Name of Operator Contact: VICKIE MARTINEZ SM ENERGY COMPANY ✓ E-Mail: VMARTINEZ@SM-ENERGY.COM                                                                                                                                                                                                                                                                                                                                                                                                                                                                                                                                                                                                                                                                                                                                                                                                                                                                                                                                                                                                                                                                                                                                                                                                                                                                                                                                                                                                |                                                |                  |                             | 9. API Well No.<br>30-0 <b>2</b> 5-37368                |                                                           |             |             |  |
| 3300 N "A" STREET BLDG 7-200 Ph: 432-68                                                                                                                                                                                                                                                                                                                                                                                                                                                                                                                                                                                                                                                                                                                                                                                                                                                                                                                                                                                                                                                                                                                                                                                                                                                                                                                                                                                                                                                         |                                                |                  | (include area coo<br>8-1709 | de)                                                     | 10. Field and Pool, or Exploratory SHUGART DELAWARE, EAST |             |             |  |
| 4. Location of Well (Footage, Sec., T., R., M., or Survey Description)                                                                                                                                                                                                                                                                                                                                                                                                                                                                                                                                                                                                                                                                                                                                                                                                                                                                                                                                                                                                                                                                                                                                                                                                                                                                                                                                                                                                                          |                                                |                  |                             |                                                         | 11. County or Parish, and State                           |             |             |  |
| Sec 19 T18S R32E 200FNL 1025FWL  MAR 2 8 2016                                                                                                                                                                                                                                                                                                                                                                                                                                                                                                                                                                                                                                                                                                                                                                                                                                                                                                                                                                                                                                                                                                                                                                                                                                                                                                                                                                                                                                                   |                                                |                  |                             |                                                         | LEA COUNTY, NM                                            |             |             |  |
| 12. CHECK APP                                                                                                                                                                                                                                                                                                                                                                                                                                                                                                                                                                                                                                                                                                                                                                                                                                                                                                                                                                                                                                                                                                                                                                                                                                                                                                                                                                                                                                                                                   | ROPRIATE BOX(ES) TO                            | O INDICATE       | RATGREO                     | NOTICE, R                                               | EPORT, OR OTHE                                            | R DATA      |             |  |
| TYPE OF SUBMISSION                                                                                                                                                                                                                                                                                                                                                                                                                                                                                                                                                                                                                                                                                                                                                                                                                                                                                                                                                                                                                                                                                                                                                                                                                                                                                                                                                                                                                                                                              | TYPE OF ACTION                                 |                  |                             |                                                         |                                                           |             |             |  |
| ☐ Notice of Intent                                                                                                                                                                                                                                                                                                                                                                                                                                                                                                                                                                                                                                                                                                                                                                                                                                                                                                                                                                                                                                                                                                                                                                                                                                                                                                                                                                                                                                                                              | ☐ Acidize                                      | ☐ Dee            | pen                         | ☐ Product                                               | tion (Start/Resume)                                       | ■ Wate      | er Shut-Off |  |
| _                                                                                                                                                                                                                                                                                                                                                                                                                                                                                                                                                                                                                                                                                                                                                                                                                                                                                                                                                                                                                                                                                                                                                                                                                                                                                                                                                                                                                                                                                               | ☐ Alter Casing                                 | ☐ Frac           | ture Treat                  | □ Reclam                                                | ation                                                     | ☐ Well      | Integrity   |  |
| Subsequent Report                                                                                                                                                                                                                                                                                                                                                                                                                                                                                                                                                                                                                                                                                                                                                                                                                                                                                                                                                                                                                                                                                                                                                                                                                                                                                                                                                                                                                                                                               | ☐ Casing Repair                                | □ New            | ☐ New Construction ☐ Re     |                                                         | plete                                                     | Othe        | r           |  |
| ☐ Final Abandonment Notice                                                                                                                                                                                                                                                                                                                                                                                                                                                                                                                                                                                                                                                                                                                                                                                                                                                                                                                                                                                                                                                                                                                                                                                                                                                                                                                                                                                                                                                                      | nent Notice Change Plans Plug and Abandon Temp |                  | ☐ Tempor                    | orarily Abandon                                         |                                                           |             |             |  |
|                                                                                                                                                                                                                                                                                                                                                                                                                                                                                                                                                                                                                                                                                                                                                                                                                                                                                                                                                                                                                                                                                                                                                                                                                                                                                                                                                                                                                                                                                                 | ☐ Convert to Injection                         | ☐ Plug           | Back                        | □ Water I                                               | Disposal                                                  |             |             |  |
| If the proposal is to deepen directionally or recomplete horizontally, give subsurface locations and measured and true vertical depths of all pertinent markers and zones. Attach the Bond under which the work will be performed or provide the Bond No. on file with BLM/BIA. Required subsequent reports shall be filed within 30 days following completion of the involved operations. If the operation results in a multiple completion or recompletion in a new interval, a Form 3160-4 shall be filed once testing has been completed. Final Abandonment Notices shall be filed only after all requirements, including reclamation, have been completed, and the operator has determined that the site is ready for final inspection.)  7/2/12-7/11/12 Clean Out MIRU. PU. TOH w/ 2-3/8? tbg. and 5-1/2?pkr. TIH w/ bit and WS. Tag fill @ 5290?. Cleaned out fill to PBTD (5485?). Circulate wellbore clean. TOOH with bit. TIH w/ pkr. set pkr. at 5091?. Acidized existing perf 5155?-5350? w/ 4500 gals 15% NEFE HCL and 500 gals Xylene diverting w/ rock salt. Swab load back. TOH w/ pkr. and tbg. TIH w/ bit and tag PBTD (5485?). TOH w/ bit. TIH w/ 5-1/2? prk and new 2-3/8? IPC tbg. set pkr @ 5110? and pressure test annulus to 500#. Held pressure.  Circulated wellbore w/ pkr fluid. ND BOP and landed tbg. NU WH. Pressure tested annulus to 500# and charted for 30 min. test. Held pressure.  Conducted MIT test (see Attached Chart) Placed well back on injection. |                                                |                  |                             |                                                         |                                                           |             |             |  |
| 14. I hereby certify that the foregoing is true and correct.  Electronic Submission #144813 verified by the BLM Well Information System  For SM ENERGY COMPANY, sent to the Carlsbad                                                                                                                                                                                                                                                                                                                                                                                                                                                                                                                                                                                                                                                                                                                                                                                                                                                                                                                                                                                                                                                                                                                                                                                                                                                                                                            |                                                |                  |                             |                                                         |                                                           |             |             |  |
| Name (Printed/Typed) VICKIE MARTINEZ                                                                                                                                                                                                                                                                                                                                                                                                                                                                                                                                                                                                                                                                                                                                                                                                                                                                                                                                                                                                                                                                                                                                                                                                                                                                                                                                                                                                                                                            |                                                |                  | Title ENGINEER TECH II      |                                                         |                                                           |             |             |  |
| Signature (Electronic                                                                                                                                                                                                                                                                                                                                                                                                                                                                                                                                                                                                                                                                                                                                                                                                                                                                                                                                                                                                                                                                                                                                                                                                                                                                                                                                                                                                                                                                           | Submission)                                    |                  | Date 08/06                  | /2012                                                   |                                                           |             |             |  |
| THIS SPACE FOR FEDERAL OR STATE OFFICE USE                                                                                                                                                                                                                                                                                                                                                                                                                                                                                                                                                                                                                                                                                                                                                                                                                                                                                                                                                                                                                                                                                                                                                                                                                                                                                                                                                                                                                                                      |                                                |                  |                             |                                                         |                                                           |             |             |  |
| ACCEPTED D. L.                                                                                                                                                                                                                                                                                                                                                                                                                                                                                                                                                                                                                                                                                                                                                                                                                                                                                                                                                                                                                                                                                                                                                                                                                                                                                                                                                                                                                                                                                  | Whithouto                                      |                  | Title L P.                  | =7                                                      |                                                           | Da          | 3/21/16     |  |
| Conditions of approval, if any, are attached. Approval of this notice does not warrant or certify that the applicant holds legal or equitable title to those rights in the subject lease which would entitle the applicant to conduct operations thereon.  Office                                                                                                                                                                                                                                                                                                                                                                                                                                                                                                                                                                                                                                                                                                                                                                                                                                                                                                                                                                                                                                                                                                                                                                                                                               |                                                |                  |                             |                                                         | F                                                         | n           | 1           |  |
| Title 18 U.S.C. Section 1001 and Title 43                                                                                                                                                                                                                                                                                                                                                                                                                                                                                                                                                                                                                                                                                                                                                                                                                                                                                                                                                                                                                                                                                                                                                                                                                                                                                                                                                                                                                                                       | U.S.C. Section 1212, make it a                 | crime for any pe | rson knowingly a            | nd willfully to m                                       | ake to any department or                                  | agency of t | he United   |  |