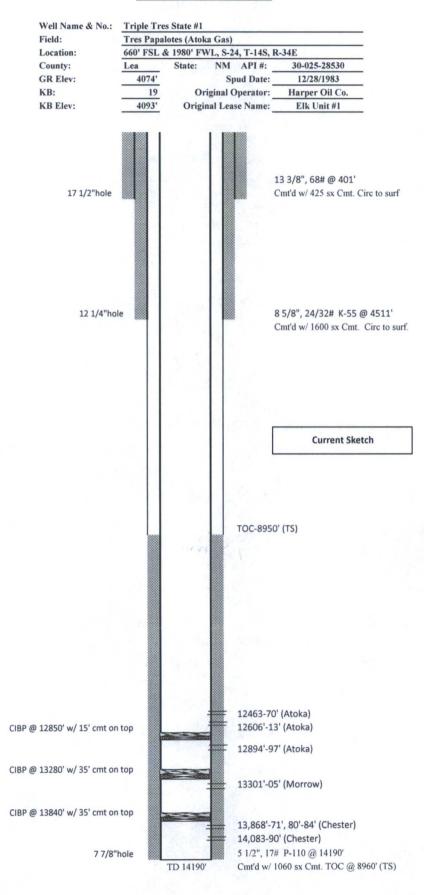

| ubmit 1 Copy To Appropriate District State of New Mexico                                                                                                                                                |                                                                                                                                   |                                                      |                                                                                  | Form C-103               |
|---------------------------------------------------------------------------------------------------------------------------------------------------------------------------------------------------------|-----------------------------------------------------------------------------------------------------------------------------------|------------------------------------------------------|----------------------------------------------------------------------------------|--------------------------|
| 1625 N. French Dr., Hobbs, NM 88240                                                                                                                                                                     | <ul> <li>NM 88240</li> <li>B3</li> <li>NM 88210</li> <li>OIL CONSERVATION DIVISION</li> <li>1220 South St. Francis Dr.</li> </ul> |                                                      | WELL API NO.                                                                     | Revised July 18, 2013    |
| 811 S. FIISt St., Artesia, NIVI 88210                                                                                                                                                                   |                                                                                                                                   |                                                      | 30-025-28530<br>5. Indicate Type of L                                            | ease                     |
| District III – (505) 334-6178<br>1000 Rio Brazos Rd., Aztec, NM 87410                                                                                                                                   |                                                                                                                                   |                                                      | STATE 🛛                                                                          | FEE 🗌 🖊                  |
| 1220 S. St. Francis Dr., Santa Fe, NM<br>87505                                                                                                                                                          |                                                                                                                                   | 1505                                                 | 6. State Oil & Gas Lo<br>312142                                                  | 1                        |
| SUNDRY NOTICES AND REPORTS ON WELLS<br>(DO NOT USE THIS FORM FOR PROPOSALS TO DRILL OR TO DEEPEN OR PLUG BACK TO AD<br>DIFFERENT RESERVOIR. USE "APPLICATION FOR PERMIT" (FORM HOBSEHOCD<br>PROPOSALS.) |                                                                                                                                   |                                                      | <ol> <li>Lease Name or Unit Agreement Name</li> <li>TRIPLE TRES STATE</li> </ol> |                          |
| 1. Type of Well: Oil Well Gas Well Other                                                                                                                                                                |                                                                                                                                   |                                                      | 8. Well Number 1                                                                 |                          |
| 2. Name of Operator MAR 1 4 2010<br>LEGACY RESERVES OPERATING LP                                                                                                                                        |                                                                                                                                   |                                                      | 9. OGRID Number 24                                                               | 0974                     |
| 3. Address of Operator<br>PO BOX 10848, MIDLAND, TX 79702                                                                                                                                               |                                                                                                                                   |                                                      | 10. Pool name or Wi<br>TRES PAPALOTES                                            | ldcat                    |
| 4. Well Location                                                                                                                                                                                        | 10                                                                                                                                | Contraction of the                                   | <i>w</i> .                                                                       |                          |
| Unit Letter <u>N</u> : <u>660</u>                                                                                                                                                                       | feet from the                                                                                                                     |                                                      |                                                                                  |                          |
| Section <u>24</u>                                                                                                                                                                                       | Township 14S<br>ation (Show whether DI                                                                                            | Range 34E                                            | NMPM                                                                             | County LEA               |
| 1. Elev                                                                                                                                                                                                 | 4074' GL                                                                                                                          | (, <i>KKD</i> , <i>K</i> 1, <i>GK</i> , <i>etc.)</i> |                                                                                  |                          |
| 12. Check Appropria                                                                                                                                                                                     | ate Box to Indicate 1                                                                                                             | Nature of Notice                                     | eport or Other Da                                                                | ta                       |
| and a second particular second second second second second                                                                                                                                              |                                                                                                                                   |                                                      | n                                                                                |                          |
|                                                                                                                                                                                                         |                                                                                                                                   |                                                      |                                                                                  |                          |
|                                                                                                                                                                                                         |                                                                                                                                   |                                                      |                                                                                  |                          |
| PULL OR ALTER CASING MULTIPLE COMPL CASING/CEMEN                                                                                                                                                        |                                                                                                                                   |                                                      | JOB 🗌                                                                            |                          |
|                                                                                                                                                                                                         |                                                                                                                                   |                                                      |                                                                                  |                          |
| CLOSED-LOOP SYSTEM                                                                                                                                                                                      |                                                                                                                                   | OTHER:                                               |                                                                                  |                          |
| 13. Describe proposed or completed opera<br>of starting any proposed work). SEE<br>proposed completion or recompletion.                                                                                 | RULE 19.15.7.14 NMA                                                                                                               |                                                      |                                                                                  |                          |
| Legacy Reserves requests approval to temp                                                                                                                                                               | porarily abandon the sul                                                                                                          | oject shut-in Atoka ga                               | s well.                                                                          |                          |
| We have future plans to recomplete this we<br>oil prices to improve above the current \$25<br>the geology in the area.                                                                                  |                                                                                                                                   |                                                      |                                                                                  |                          |
| We plan on setting a CIBP at 12,410' and<br>We plan to run a MIT with pressure chart                                                                                                                    |                                                                                                                                   |                                                      |                                                                                  | 1 perfs 12,463'-12,618'. |
|                                                                                                                                                                                                         | 1                                                                                                                                 |                                                      |                                                                                  |                          |
| Sand Data                                                                                                                                                                                               | Dia Dalaasa D                                                                                                                     | ata:                                                 |                                                                                  |                          |
| Spud Date:                                                                                                                                                                                              | Rig Release D                                                                                                                     |                                                      | 1.14                                                                             |                          |
| I hereby certify that the information above is tr                                                                                                                                                       | ue and complete to the                                                                                                            | best of my knowledge                                 | and belief.                                                                      |                          |
|                                                                                                                                                                                                         |                                                                                                                                   |                                                      |                                                                                  |                          |
| SIGNATURE Laura ma                                                                                                                                                                                      | TITLE_COM                                                                                                                         | IPLIANCE COORDI                                      | NATORDATE                                                                        | 03/09/2016               |
| Type or print name <u>LAURA PINA</u><br>For State Use Only                                                                                                                                              | E-mail addres                                                                                                                     | s: <u>lpina@legacylp.c</u>                           | om PHONE                                                                         | E: <u>432-689-5200</u>   |
| APPROVED BY: Bill Somama                                                                                                                                                                                |                                                                                                                                   | Statt Man                                            | ago DATE                                                                         | 3/29/16                  |
| Conditions of Approval (if any):                                                                                                                                                                        | No production                                                                                                                     | N 15 mon                                             | the                                                                              | MAR 2 9 2016             |

## WELLBORE SCHEMATIC