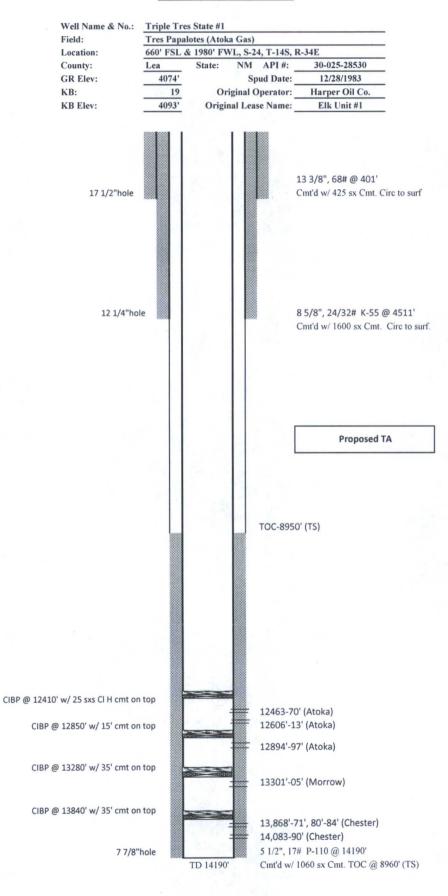

| ubmit 1 Copy To Appropriate District State of New Mexico                                                                                                                                                |                                                                                                                                   |                                                      |                                                                                  | Form C-103               |
|---------------------------------------------------------------------------------------------------------------------------------------------------------------------------------------------------------|-----------------------------------------------------------------------------------------------------------------------------------|------------------------------------------------------|----------------------------------------------------------------------------------|--------------------------|
| 1625 N. French Dr., Hobbs, NM 88240                                                                                                                                                                     | <ul> <li>NM 88240</li> <li>B3</li> <li>NM 88210</li> <li>OIL CONSERVATION DIVISION</li> <li>1220 South St. Francis Dr.</li> </ul> |                                                      | WELL API NO.                                                                     | Revised July 18, 2013    |
| 811 S. FIISt St., Artesia, NIVI 88210                                                                                                                                                                   |                                                                                                                                   |                                                      | 30-025-28530<br>5. Indicate Type of L                                            | ease                     |
| District III – (505) 334-6178<br>1000 Rio Brazos Rd., Aztec, NM 87410                                                                                                                                   |                                                                                                                                   |                                                      | STATE 🛛                                                                          | FEE 🗌 🖊                  |
| 1220 S. St. Francis Dr., Santa Fe, NM<br>87505                                                                                                                                                          |                                                                                                                                   | 1505                                                 | 6. State Oil & Gas Lo<br>312142                                                  | 1                        |
| SUNDRY NOTICES AND REPORTS ON WELLS<br>(DO NOT USE THIS FORM FOR PROPOSALS TO DRILL OR TO DEEPEN OR PLUG BACK TO AD<br>DIFFERENT RESERVOIR. USE "APPLICATION FOR PERMIT" (FORM HOBSEHOCD<br>PROPOSALS.) |                                                                                                                                   |                                                      | <ol> <li>Lease Name or Unit Agreement Name</li> <li>TRIPLE TRES STATE</li> </ol> |                          |
| 1. Type of Well: Oil Well Gas Well Other                                                                                                                                                                |                                                                                                                                   |                                                      | 8. Well Number 1                                                                 |                          |
| 2. Name of Operator MAR 1 4 2010<br>LEGACY RESERVES OPERATING LP                                                                                                                                        |                                                                                                                                   |                                                      | 9. OGRID Number 24                                                               | 0974                     |
| 3. Address of Operator<br>PO BOX 10848, MIDLAND, TX 79702                                                                                                                                               |                                                                                                                                   |                                                      | 10. Pool name or Wi<br>TRES PAPALOTES                                            | ldcat                    |
| 4. Well Location                                                                                                                                                                                        | 10                                                                                                                                | Contraction of the                                   | <i>w</i> .                                                                       |                          |
| Unit Letter <u>N</u> : <u>660</u>                                                                                                                                                                       | feet from the                                                                                                                     |                                                      |                                                                                  |                          |
| Section <u>24</u>                                                                                                                                                                                       | Township 14S<br>ation (Show whether DI                                                                                            | Range 34E                                            | NMPM                                                                             | County LEA               |
| 1. Elev                                                                                                                                                                                                 | 4074' GL                                                                                                                          | (, <i>KKD</i> , <i>K</i> 1, <i>GK</i> , <i>etc.)</i> |                                                                                  |                          |
| 12. Check Appropria                                                                                                                                                                                     | ate Box to Indicate 1                                                                                                             | Nature of Notice                                     | eport or Other Da                                                                | ta                       |
| and a second particular second second second second second                                                                                                                                              |                                                                                                                                   |                                                      | n                                                                                |                          |
|                                                                                                                                                                                                         |                                                                                                                                   |                                                      |                                                                                  |                          |
|                                                                                                                                                                                                         |                                                                                                                                   |                                                      |                                                                                  |                          |
| PULL OR ALTER CASING MULTIPLE COMPL CASING/CEMEN                                                                                                                                                        |                                                                                                                                   |                                                      | JOB 🗌                                                                            |                          |
|                                                                                                                                                                                                         |                                                                                                                                   |                                                      |                                                                                  |                          |
| CLOSED-LOOP SYSTEM                                                                                                                                                                                      |                                                                                                                                   | OTHER:                                               |                                                                                  |                          |
| 13. Describe proposed or completed opera<br>of starting any proposed work). SEE<br>proposed completion or recompletion.                                                                                 | RULE 19.15.7.14 NMA                                                                                                               |                                                      |                                                                                  |                          |
| Legacy Reserves requests approval to temp                                                                                                                                                               | porarily abandon the sul                                                                                                          | oject shut-in Atoka ga                               | s well.                                                                          |                          |
| We have future plans to recomplete this we<br>oil prices to improve above the current \$25<br>the geology in the area.                                                                                  |                                                                                                                                   |                                                      |                                                                                  |                          |
| We plan on setting a CIBP at 12,410' and<br>We plan to run a MIT with pressure chart                                                                                                                    |                                                                                                                                   |                                                      |                                                                                  | 1 perfs 12,463'-12,618'. |
|                                                                                                                                                                                                         | 1                                                                                                                                 |                                                      |                                                                                  |                          |
| Sand Data                                                                                                                                                                                               | Dia Dalaasa D                                                                                                                     | ata:                                                 |                                                                                  |                          |
| Spud Date:                                                                                                                                                                                              | Rig Release D                                                                                                                     |                                                      | 1.14                                                                             |                          |
| I hereby certify that the information above is tr                                                                                                                                                       | ue and complete to the                                                                                                            | best of my knowledge                                 | and belief.                                                                      |                          |
|                                                                                                                                                                                                         |                                                                                                                                   |                                                      |                                                                                  |                          |
| SIGNATURE Laura ma                                                                                                                                                                                      | TITLE_COM                                                                                                                         | IPLIANCE COORDI                                      | NATORDATE                                                                        | 03/09/2016               |
| Type or print name <u>LAURA PINA</u><br>For State Use Only                                                                                                                                              | E-mail addres                                                                                                                     | s: <u>lpina@legacylp.c</u>                           | om PHONE                                                                         | E: <u>432-689-5200</u>   |
| APPROVED BY: Bill Somama                                                                                                                                                                                |                                                                                                                                   | Statt Man                                            | ago DATE                                                                         | 3/29/16                  |
| Conditions of Approval (if any):                                                                                                                                                                        | No production                                                                                                                     | N 15 mon                                             | the                                                                              | MAR 2 9 2016             |

## WELLBORE SCHEMATIC