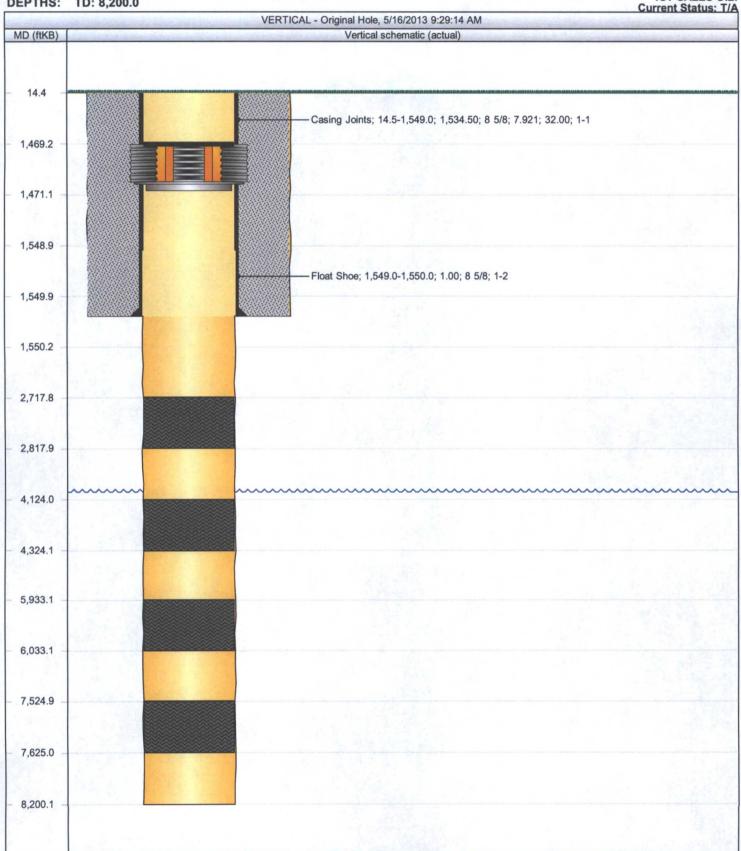

|                       |                                    | MAR 29 2          | 016       |

## **Current Wellbore Schematic**

WELL (PN): HOOVER 27 2(CVX) (628895)
FIELD OFFICE: HOBBS
FIELD: Vacuum; Drinkard, East
STATE / COUNTY: NEW MEXICO / LEA
LOCATION: SEC 27-17S-35E, 2145 FSL & 1980 FWL

ROUTE: ELEVATION: GL: 3,936.0 KB: 3,950.5 KB Height: 14.5 DEPTHS: TD: 8,200.0

API#: 3002534037 Serial #: SPUD DATE: 7/13/1997 **RIG RELEASE: 7/29/1997** 1ST SALES GAS: 1ST SALES OIL:



## P+A Wellbore Schematic

WELL (PN): HOOVER 27 2(CVX) (628895)
FIELD OFFICE: HOBBS
FIELD: Vacuum; Drinkard, East
STATE / COUNTY: NEW MEXICO / LEA
LOCATION: SEC 27-17S-35E, 2145 FSL & 1980 FWL

ROUTE: ELEVATION: GL: 3,936.0 KB: 3,950.5 KB Height: 14.5 DEPTHS: TD: 8,200.0

API#: 3002534037 Serial #:

SPUD DATE: 7/13/1997 RIG RELEASE: 7/29/1997

Report Printed: 5/16/2013

**1ST SALES GAS: 1ST SALES OIL:** 



**Page 1/1**