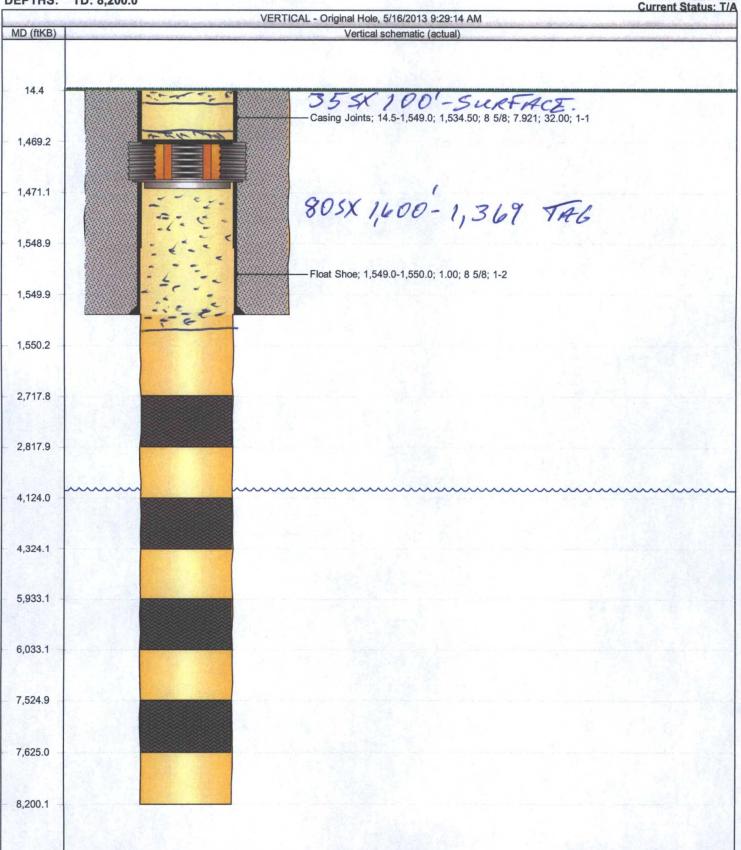

## **Current Wellbore Schematic**

WELL (PN): HOOVER 27 2(CVX) (628895)
FIELD OFFICE: HOBBS
FIELD: Vacuum; Drinkard, East
STATE / COUNTY: NEW MEXICO / LEA
LOCATION: SEC 27-17S-35E, 2145 FSL & 1980 FWL

ROUTE: ELEVATION: GL: 3,936.0 KB: 3,950.5 KB Height: 14.5 DEPTHS: TD: 8,200.0

API#: 3002534037 Serial #: SPUD DATE: 7/13/1997 **RIG RELEASE: 7/29/1997** 1ST SALES GAS: 1ST SALES OIL:



## P+A Wellbore Schematic

WELL (PN): HOOVER 27 2(CVX) (628895)
FIELD OFFICE: HOBBS
FIELD: Vacuum; Drinkard, East
STATE / COUNTY: NEW MEXICO / LEA
LOCATION: SEC 27-17S-35E, 2145 FSL & 1980 FWL

ROUTE: ELEVATION: GL: 3,936.0 KB: 3,950.5 KB Height: 14.5 DEPTHS: TD: 8,200.0

API#: 3002534037 Serial #:

SPUD DATE: 7/13/1997 RIG RELEASE: 7/29/1997

Report Printed: 5/16/2013

**1ST SALES GAS: 1ST SALES OIL:** 



**Page 1/1**