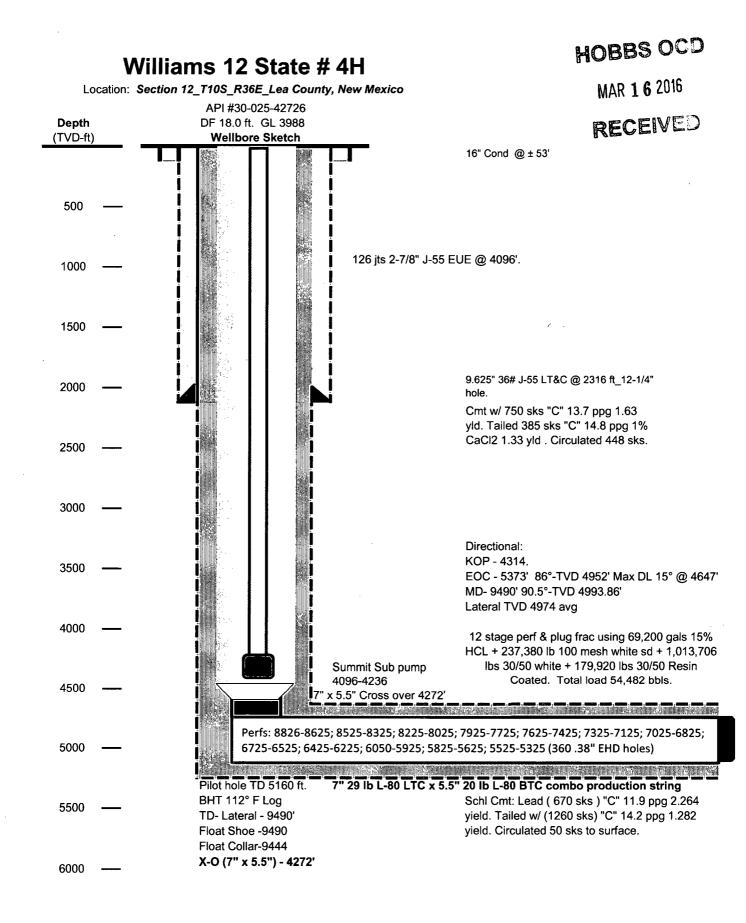

| Submit 1 Copy To Approp                                                                                                                                                                                                         | riate District   | Stat               | e of New Me                                | vico                      |                        | Form C-103                                                |  |
|---------------------------------------------------------------------------------------------------------------------------------------------------------------------------------------------------------------------------------|------------------|--------------------|--------------------------------------------|---------------------------|------------------------|-----------------------------------------------------------|--|
| Office Emanage M                                                                                                                                                                                                                |                  |                    | nerals and Natural Resources               |                           |                        | Revised July 18, 2013                                     |  |
| 1625 N. French Dr., Hobbs, NM 88240                                                                                                                                                                                             |                  |                    |                                            |                           | WELL API NO.           | 30 025 42726                                              |  |
| 811 S. First St., Artesia, NM 88210 OIL CO.                                                                                                                                                                                     |                  |                    | SERVATION DIVISION                         |                           | 5. Indicate Type       | of Lease                                                  |  |
| 1000 Rio Brazos Rd., Aztec, NM 87410                                                                                                                                                                                            |                  |                    | South St. Francis Dr.<br>anta Fe, NM 87505 |                           |                        | 🔀 FEE 🗌 🖌                                                 |  |
| <u>District IV</u> – (505) 476-3460 50<br>1220 S. St. Francis Dr., Santa Fe, NM                                                                                                                                                 |                  |                    | ina i e, i vivi 67505                      |                           | 6. State Oil & G       | as Lease No.                                              |  |
| 87505                                                                                                                                                                                                                           |                  |                    |                                            |                           | VO 9732                |                                                           |  |
| SUNDRY NOTICES AND REPORTS OF<br>(DO NOT USE THIS FORM FOR PROPOSALS TO DRILL OR TO DEE<br>DIFFERENT RESERVOIR. USE "APPLICATION FOR PERMIT" (FOR<br>PROPOSALS.)                                                                |                  |                    |                                            | FEDENIOD DI LIG DACK TO A |                        | 7. Lease Name or Unit Agreement Name<br>Williams 12 State |  |
|                                                                                                                                                                                                                                 |                  |                    | nubbs UCD                                  |                           | 8. Well Number 04 H    |                                                           |  |
| 2. Name of Operator NEMO Fund I, LLC                                                                                                                                                                                            |                  |                    | MAR 162016                                 |                           | 9. OGRID Number 310809 |                                                           |  |
| 3. Address of Operator 5826 New Territory,                                                                                                                                                                                      |                  |                    | RECEIVED                                   |                           | 10. Pool name o        | r Wildcat                                                 |  |
| Sugarland, Texas 77479-5948<br>Box # 412                                                                                                                                                                                        |                  |                    |                                            |                           | Crossroads;            | San Andres, East                                          |  |
| 4. Well Location                                                                                                                                                                                                                |                  |                    |                                            |                           |                        |                                                           |  |
| Unit Letter A : 150 feet from the North line and 660 feet from the East line                                                                                                                                                    |                  |                    |                                            |                           |                        |                                                           |  |
| Section 12 Township 10 S Range 36 E NMPM County Lea                                                                                                                                                                             |                  |                    |                                            |                           |                        |                                                           |  |
| 11. Elevation (Show whether DR, RKB, RT, GR, etc.)                                                                                                                                                                              |                  |                    |                                            |                           |                        |                                                           |  |
| 12. Check Appropriate Box to Indicate Nature of Notice, Report or Other Data                                                                                                                                                    |                  |                    |                                            |                           |                        |                                                           |  |
| 1                                                                                                                                                                                                                               | 2. Cneck App     | ropriate Box t     | to indicate N                              | ature of Notice,          | Report or Other        | Data                                                      |  |
|                                                                                                                                                                                                                                 | ICE OF INTE      |                    |                                            |                           | SEQUENT RE             |                                                           |  |
|                                                                                                                                                                                                                                 |                  |                    |                                            |                           |                        |                                                           |  |
| TEMPORARILY ABANDON CHANGE PLANS COMMENCE DRILLING OPNS. P AND A DULL OR ALTER CASING MULTIPLE COMPL CASING/CEMENT JOB C                                                                                                        |                  |                    |                                            |                           |                        |                                                           |  |
|                                                                                                                                                                                                                                 |                  |                    |                                            |                           |                        |                                                           |  |
|                                                                                                                                                                                                                                 |                  |                    |                                            |                           |                        |                                                           |  |
| OTHER: OTHER: OTHER: OTHER: OTHER: OTHER:                                                                                                                                                                                       |                  |                    |                                            |                           |                        |                                                           |  |
| of starting any proposed work). SEE RULE 19.15.7.14 NMAC. For Multiple Completions: Attach wellbore diagram of                                                                                                                  |                  |                    |                                            |                           |                        |                                                           |  |
| proposed completion or recompletion.                                                                                                                                                                                            |                  |                    |                                            |                           |                        |                                                           |  |
|                                                                                                                                                                                                                                 |                  |                    |                                            |                           |                        |                                                           |  |
| TD 8-3/4" pilot hole @ 5160' (9-7-2015). Run Halliburton open hole logs. Plug back pilot hole w/ 71 bbls "H" mixed                                                                                                              |                  |                    |                                            |                           |                        |                                                           |  |
| 17.5 ppg. TOP of plug calculated @ ± 4205 ft. Tagged cement tagged @ 4100'. Dress cement to 4348'. Set whip at 4354 ft. Failed to get of plug. Set second Whip @ 4345'. Drill Curve & Lateral to MD of 9490 ft. Run Combination |                  |                    |                                            |                           |                        |                                                           |  |
| string of casing (7.0 inch 29 lb L-80 x 5.5 inch 20 lb L-80) to 9490 ft. Cement Casing w/ 670 sks "C" mixed 11.9 ppg                                                                                                            |                  |                    |                                            |                           |                        |                                                           |  |
| w/ 2.264 yield. Tailed w/ 1260 sks "C" mixed 14.2 ppg w/ 1.282 yield. Full returns during cement job. Circulated 20                                                                                                             |                  |                    |                                            |                           |                        |                                                           |  |
| bbls (50 sks) to surface. Rig Released @ 06:00 hrs MST 9-30-2015.                                                                                                                                                               |                  |                    |                                            |                           |                        |                                                           |  |
|                                                                                                                                                                                                                                 |                  |                    |                                            |                           |                        |                                                           |  |
|                                                                                                                                                                                                                                 | Ć                |                    |                                            |                           |                        |                                                           |  |
| •                                                                                                                                                                                                                               |                  |                    |                                            |                           |                        |                                                           |  |
|                                                                                                                                                                                                                                 |                  | ··                 |                                            |                           |                        | _                                                         |  |
| Spud Date: 8                                                                                                                                                                                                                    | -31-2015         |                    | Rig Release Da                             | <sup>.te:</sup> 9-30-2015 | 5                      |                                                           |  |
| <u> </u>                                                                                                                                                                                                                        |                  |                    |                                            |                           |                        | <b>.</b>                                                  |  |
| I hereby certify that the                                                                                                                                                                                                       | information abov | ve is true and cor | nplete to the be                           | est of my knowledge       | e and belief.          |                                                           |  |
| Δ                                                                                                                                                                                                                               | 1.0              | ).                 | •                                          |                           |                        |                                                           |  |
| SIGNATURE Line d. Lingt TITLE Operations Manager. DATE 3-9-2016                                                                                                                                                                 |                  |                    |                                            |                           |                        |                                                           |  |
|                                                                                                                                                                                                                                 | n y.a            | Jugar J            | TILE_Open                                  | allons Manager.           | D/                     | ATE 5-9-2010                                              |  |
| Type or print name Rid                                                                                                                                                                                                          | chard L. Wright  |                    | E-mail address                             | : _rwright@carrer         | aenergy.com PH         | IONE: 432 695 6970                                        |  |
| For State Use Only                                                                                                                                                                                                              |                  |                    |                                            |                           |                        |                                                           |  |
| APPROVED BY:                                                                                                                                                                                                                    | Mai              | 4                  | TITLE                                      | Petroleum Engin           | neer DA                | ATE 03/28/16                                              |  |
| Conditions of Approva                                                                                                                                                                                                           | (if any):        |                    |                                            |                           |                        |                                                           |  |